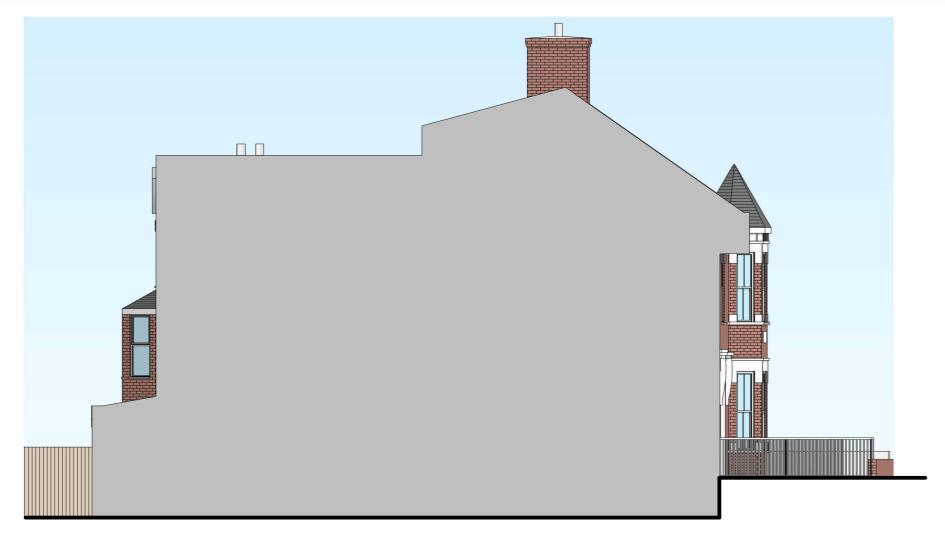

# Existing side elevation

SCALE 1:100

# Proposed side elevation

SCALE 1:100

| ( | ) |  | 1 | , | ,<br>> | , | 3 | _ | 1 | - | i m |
|---|---|--|---|---|--------|---|---|---|---|---|-----|

| Rev | Description | Date |
|-----|-------------|------|
|     |             |      |
|     |             |      |
|     |             |      |
|     |             |      |

### **DRAWING TITLE**

Existing and proposed side elevations