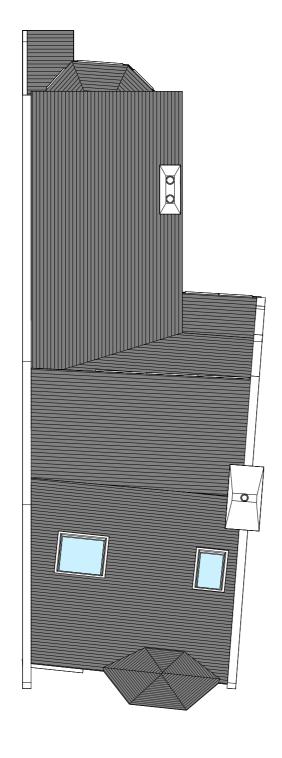

### **EXISTING REAR VIEW**

### PROPOSED REAR VIEW

| Rev | Description | Date |
|-----|-------------|------|
|     |             |      |
|     |             |      |
|     |             |      |
|     |             |      |

### **DRAWING TITLE**

Existing and proposed rear view

### PROJECT ADDRESS

46 Holmdale Road, London, NW6 1BL

| SCALE      | <b>DRAWN BY</b> |
|------------|-----------------|
| at A3      | AB              |
| DATE       | CHECKED BY      |
| March 2025 | DD              |