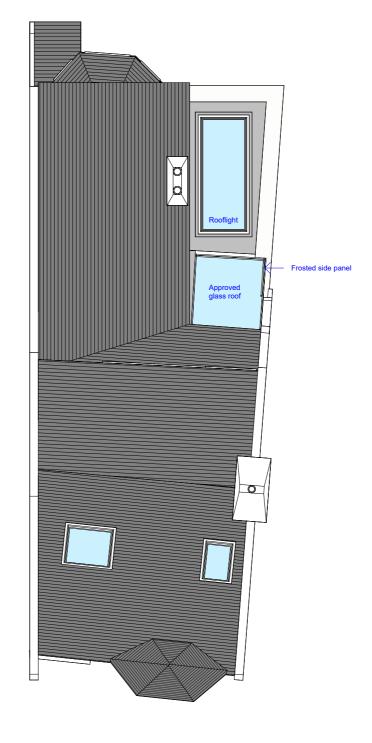

# Existing side elevation

SCALE 1:100

# Proposed side elevation

SCALE 1:100

| ( | ) |  | 1 | , | ,<br>> | , | 3 | _ | 1 | - | i m |
|---|---|--|---|---|--------|---|---|---|---|---|-----|

| Rev | Description | Date |
|-----|-------------|------|
|     |             |      |
|     |             |      |
|     |             |      |
|     |             |      |

### **DRAWING TITLE**

Existing and proposed side elevations