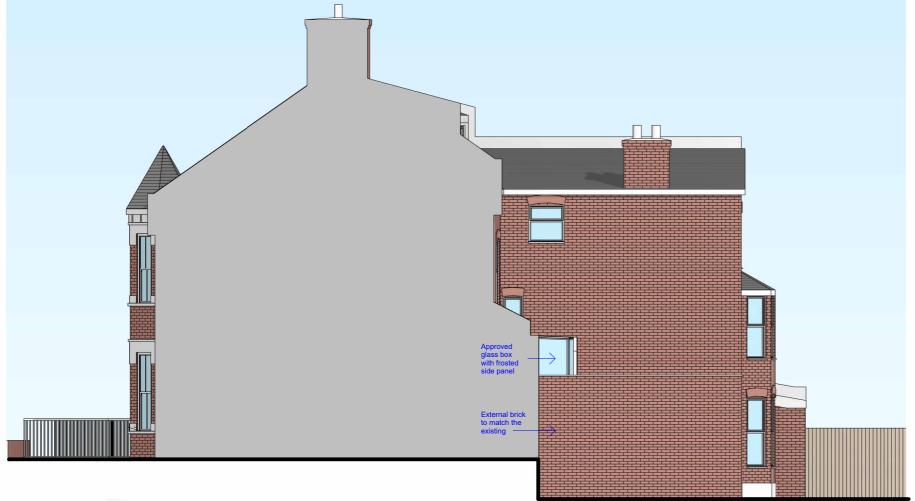

# Existing side elevation

SCALE 1:100

# Proposed side elevation

SCALE 1:100

| Rev | Description | Date |
|-----|-------------|------|
|     |             |      |
|     |             |      |
|     |             |      |
|     |             |      |

### **DRAWING TITLE**

Existing and proposed side elevations