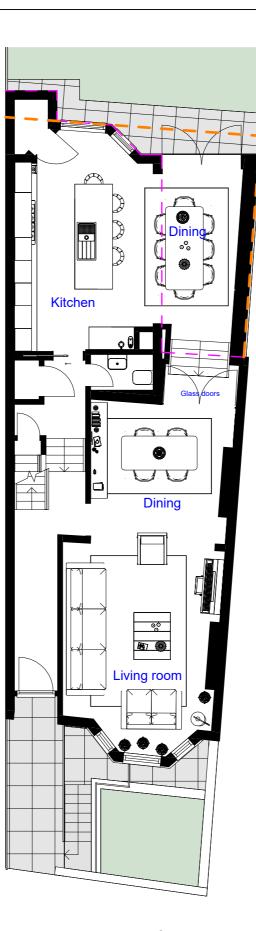

# Kitchen Dining Living room

Existing ground floor plan SCALE 1:100

Proposed ground floor plan SCALE 1:100

### **DRAWING TITLE**

Existing and proposed ground floor

### PROJECT ADDRESS

46 Holmdale Road, London, NW6

| SCALE         | DRAWN BY   |
|---------------|------------|
| 1 : 100 at A3 | AB         |
|               |            |
| DATE          | CHECKED BY |