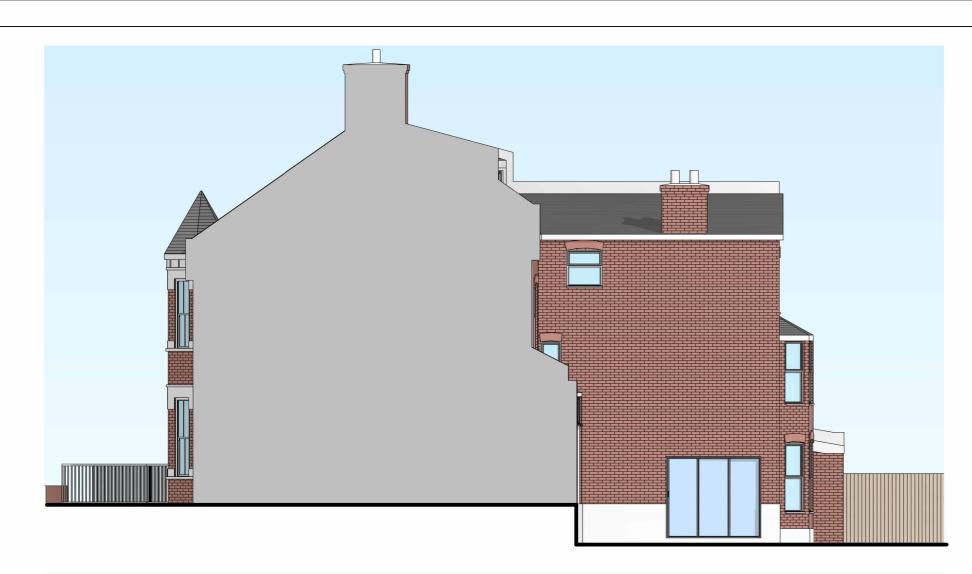

# Existing side elevation

SCALE 1:100

# Proposed side elevation

SCALE 1:100

| ( | ) |  | 1 | , | ,<br>> | , | 3 | _ | 1 | - | i m |
|---|---|--|---|---|--------|---|---|---|---|---|-----|

| Rev | Description | Date |
|-----|-------------|------|
|     |             |      |
|     |             |      |
|     |             |      |
|     |             |      |

### **DRAWING TITLE**

Existing and proposed side elevations