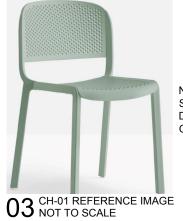

DIMENSIONS TO BE CHECKED ON SITE FF&E SPECIFICATION TO BE CONFIRMED

NAME:DOME CHAIR SUPPLIER:ANDY THORNTON DIMENSIONS:H810 X W510 X D530mm QUANTITY: 6

NAME:COURTYARD TABLE SUPPLIER:LITFAD DIMENSIONS:H730 X DIA600mm QUANTITY: 3