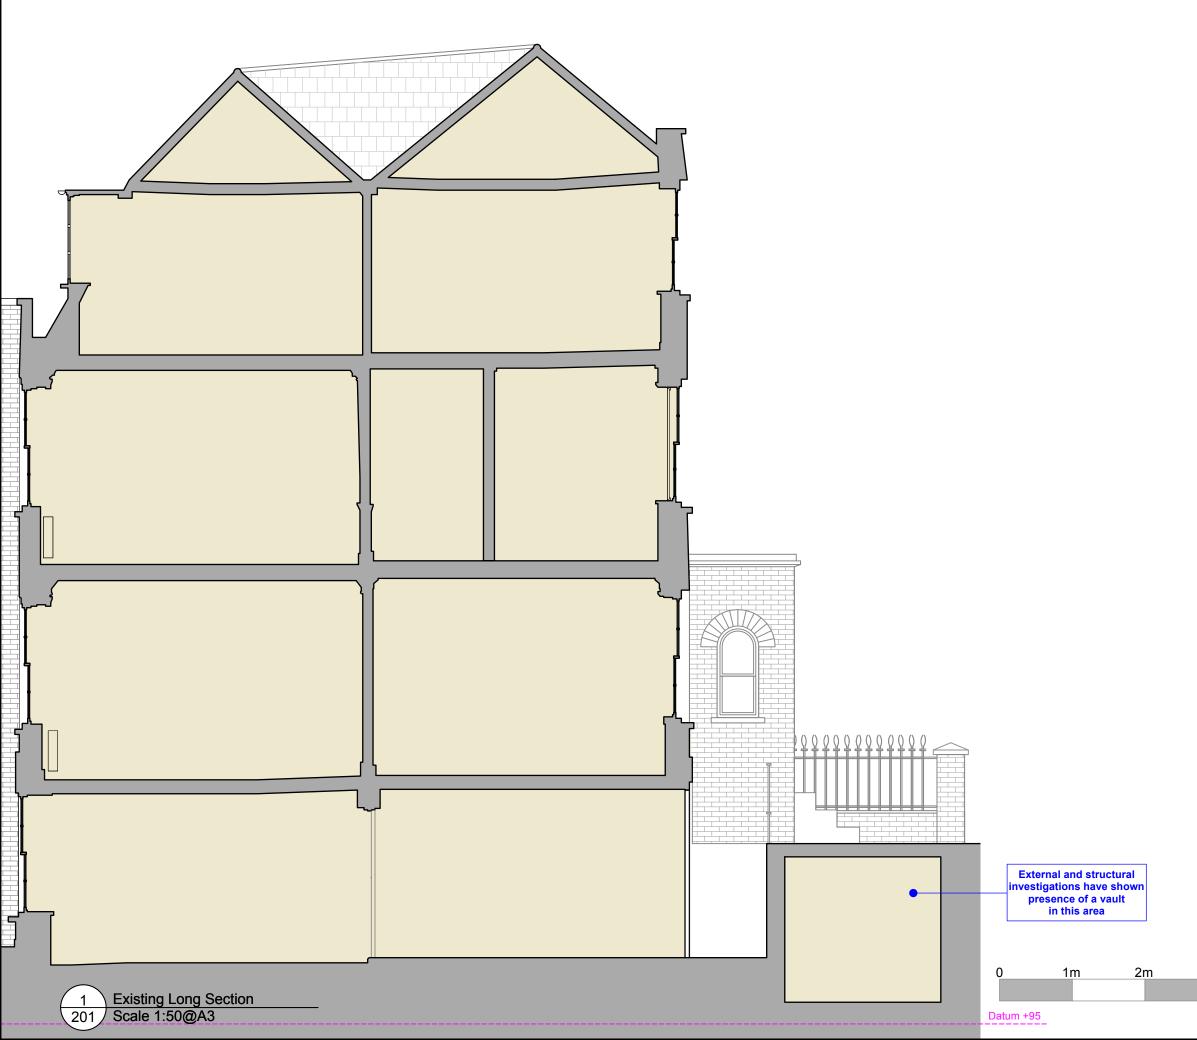

## **EXISTING - SECTION**

| No. | Date | By | Revision Notes |
|-----|------|----|----------------|
|     |      |    |                |
|     |      |    |                |
|     |      |    |                |
|     |      |    |                |
|     |      |    |                |
|     |      |    |                |
|     |      |    |                |
|     |      |    |                |
|     |      |    |                |
|     |      |    |                |
|     |      |    |                |
|     |      |    |                |
|     |      |    |                |
|     |      |    |                |
|     |      |    |                |
|     |      |    |                |
|     |      |    |                |
|     |      |    |                |
|     |      |    |                |
|     |      |    |                |
|     |      |    |                |
|     |      |    |                |
|     |      |    |                |
|     |      |    |                |
|     |      |    |                |
|     |      |    |                |

## EXISTING Long Section

| Drawn By    | Project ID |
|-------------|------------|
| CB          | 2302       |
| Reviewed By | Scale      |
| GR          | 1:50 @ A3  |
| Date        | Sheet No.  |
|             |            |
|             |            |