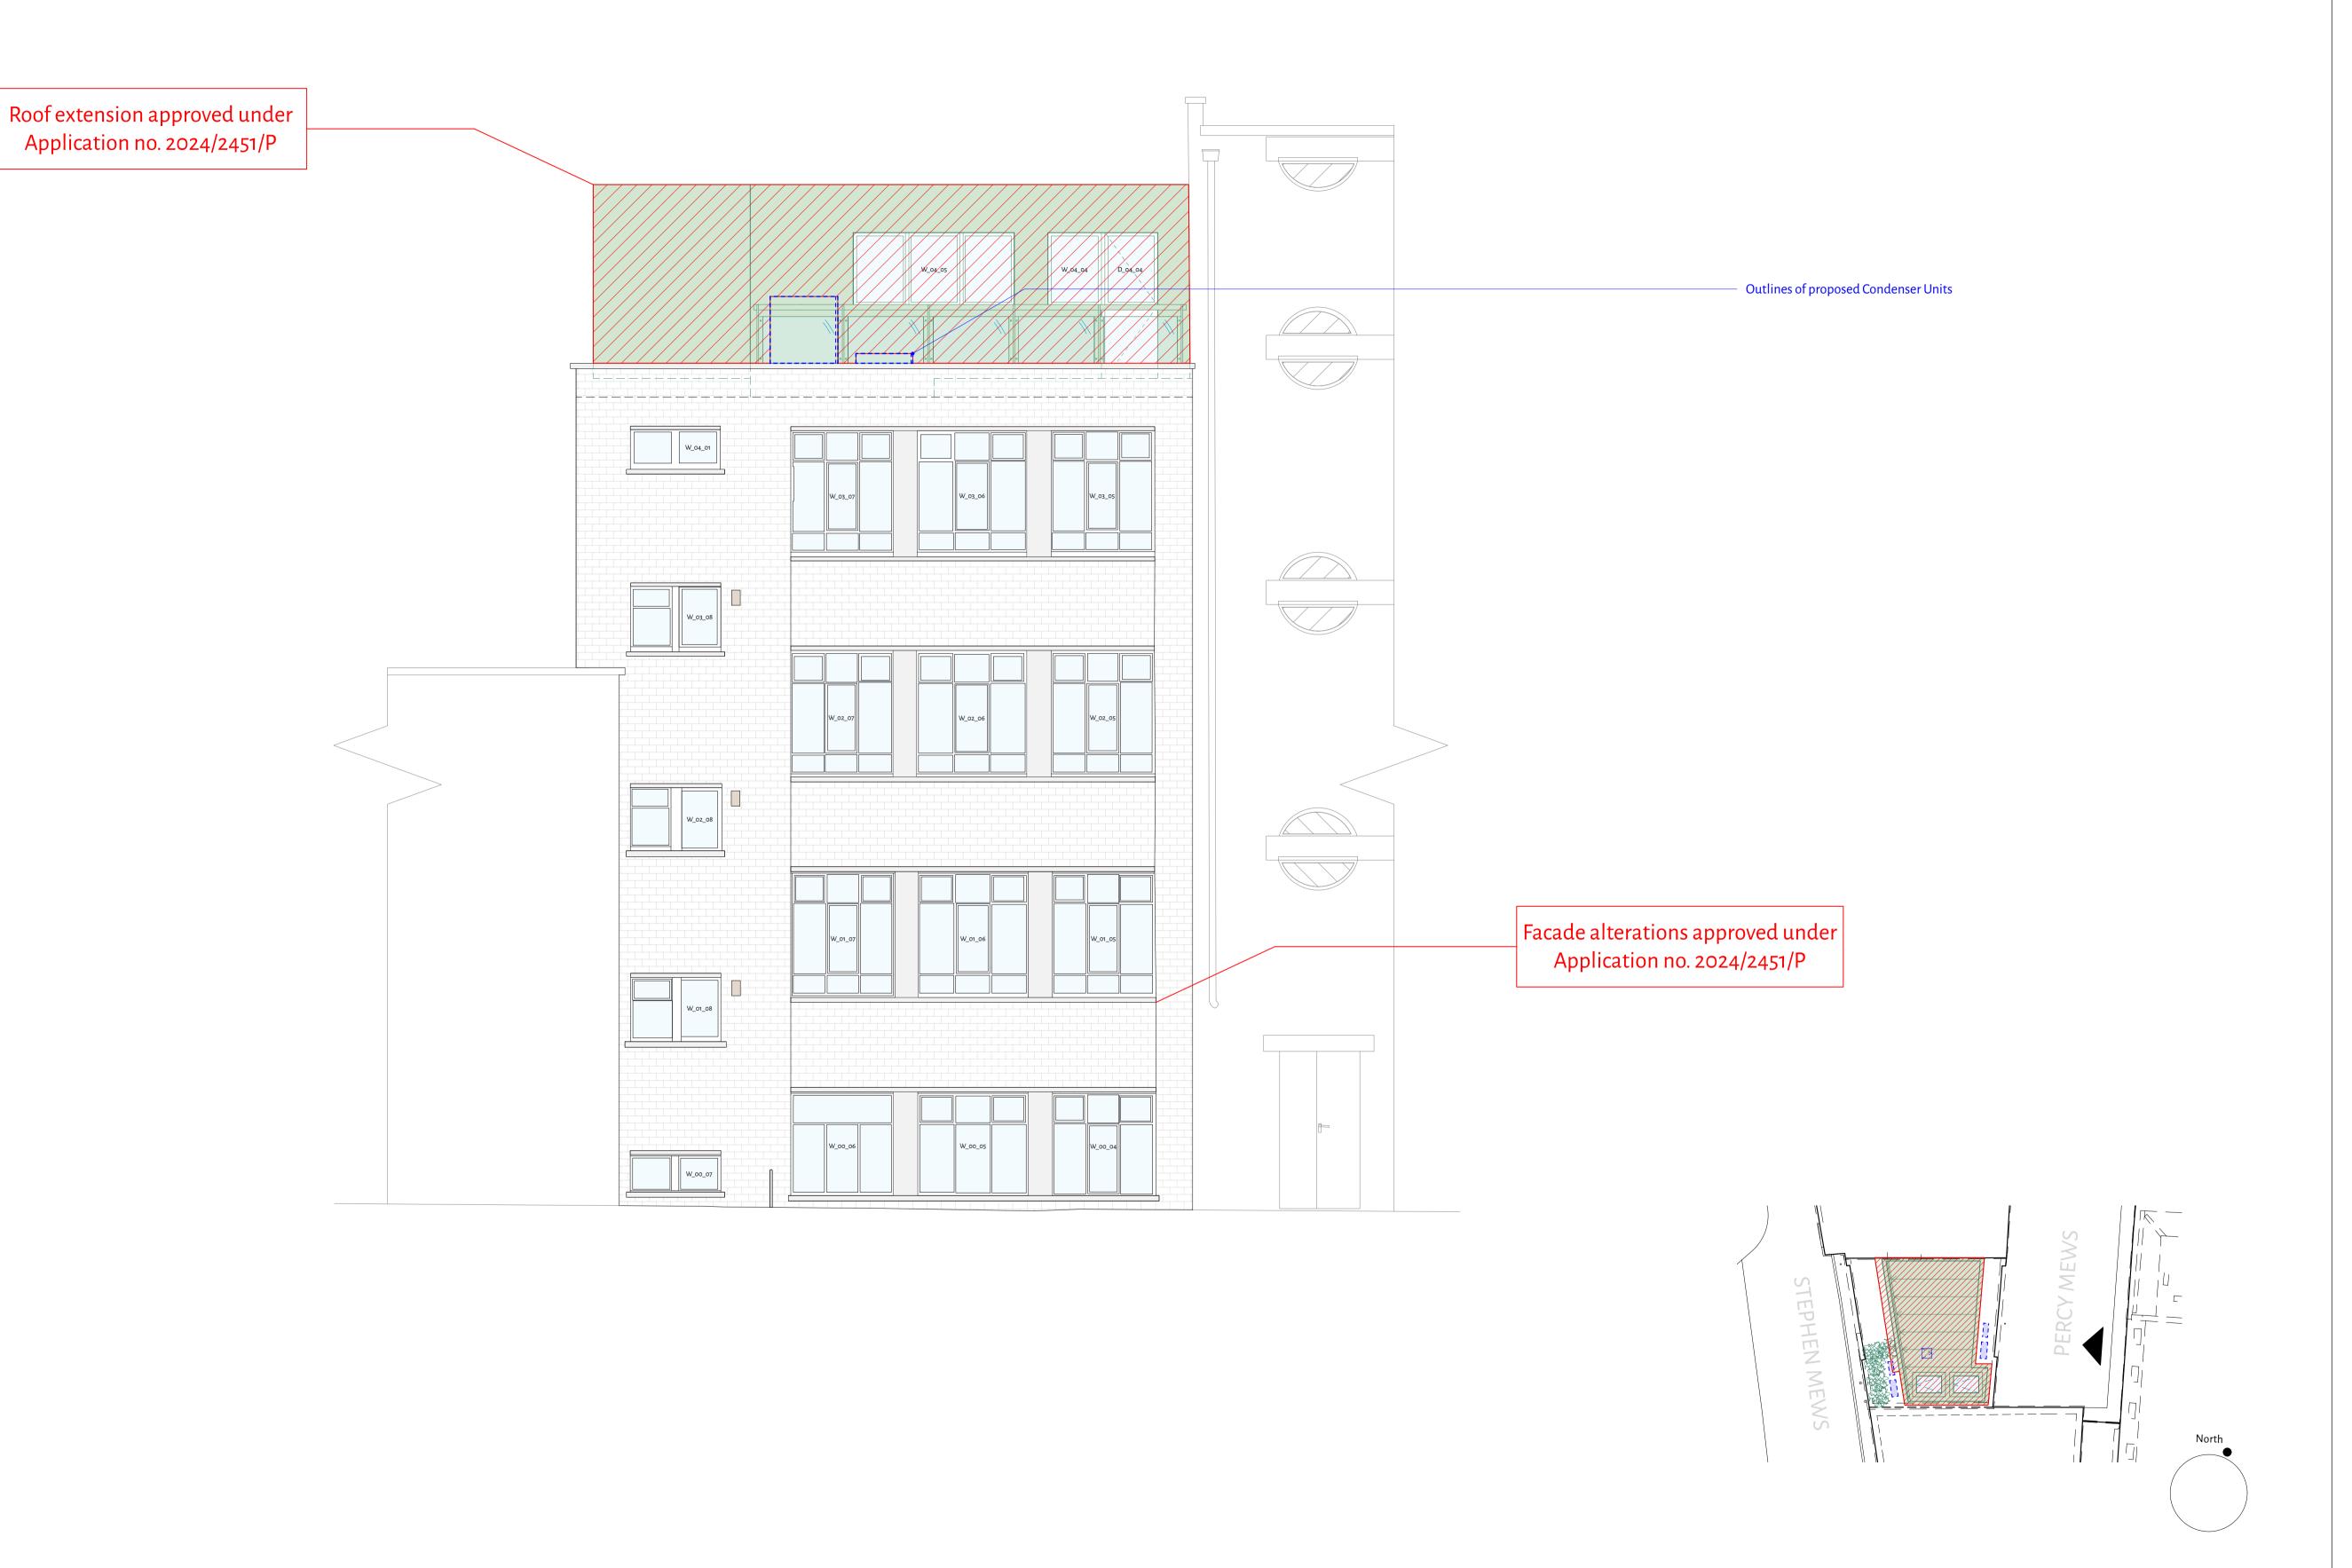

## **Proposed Rear Elevation**

1:50

| _ |
|---|

| Date                      | Revision | Description                                                                               |
|---------------------------|----------|-------------------------------------------------------------------------------------------|
| Mar 2024<br>09 April 2025 | Ā        | Creation Issued for Full Planning Permission - Installation of Comfort Cooling Condensers |
| 5                         | Α        | Issued for Full Planning Permission - Installation of Comfort Cooling Condensers          |
|                           |          |                                                                                           |
|                           |          |                                                                                           |
|                           |          |                                                                                           |
|                           |          |                                                                                           |
|                           |          |                                                                                           |
|                           |          |                                                                                           |