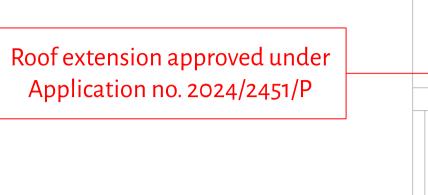

## Application no. 2024/2451/P

| Project Ref: | 12 Stephen Mews          |                       |    |  |
|--------------|--------------------------|-----------------------|----|--|
| Subject :    | Proposed Front Elevation |                       |    |  |
| Drwg No :    | 50/A/53                  | Revision :            | A  |  |
| Scale :      | 1:50                     | Original sheet size : | A1 |  |
|              |                          |                       |    |  |