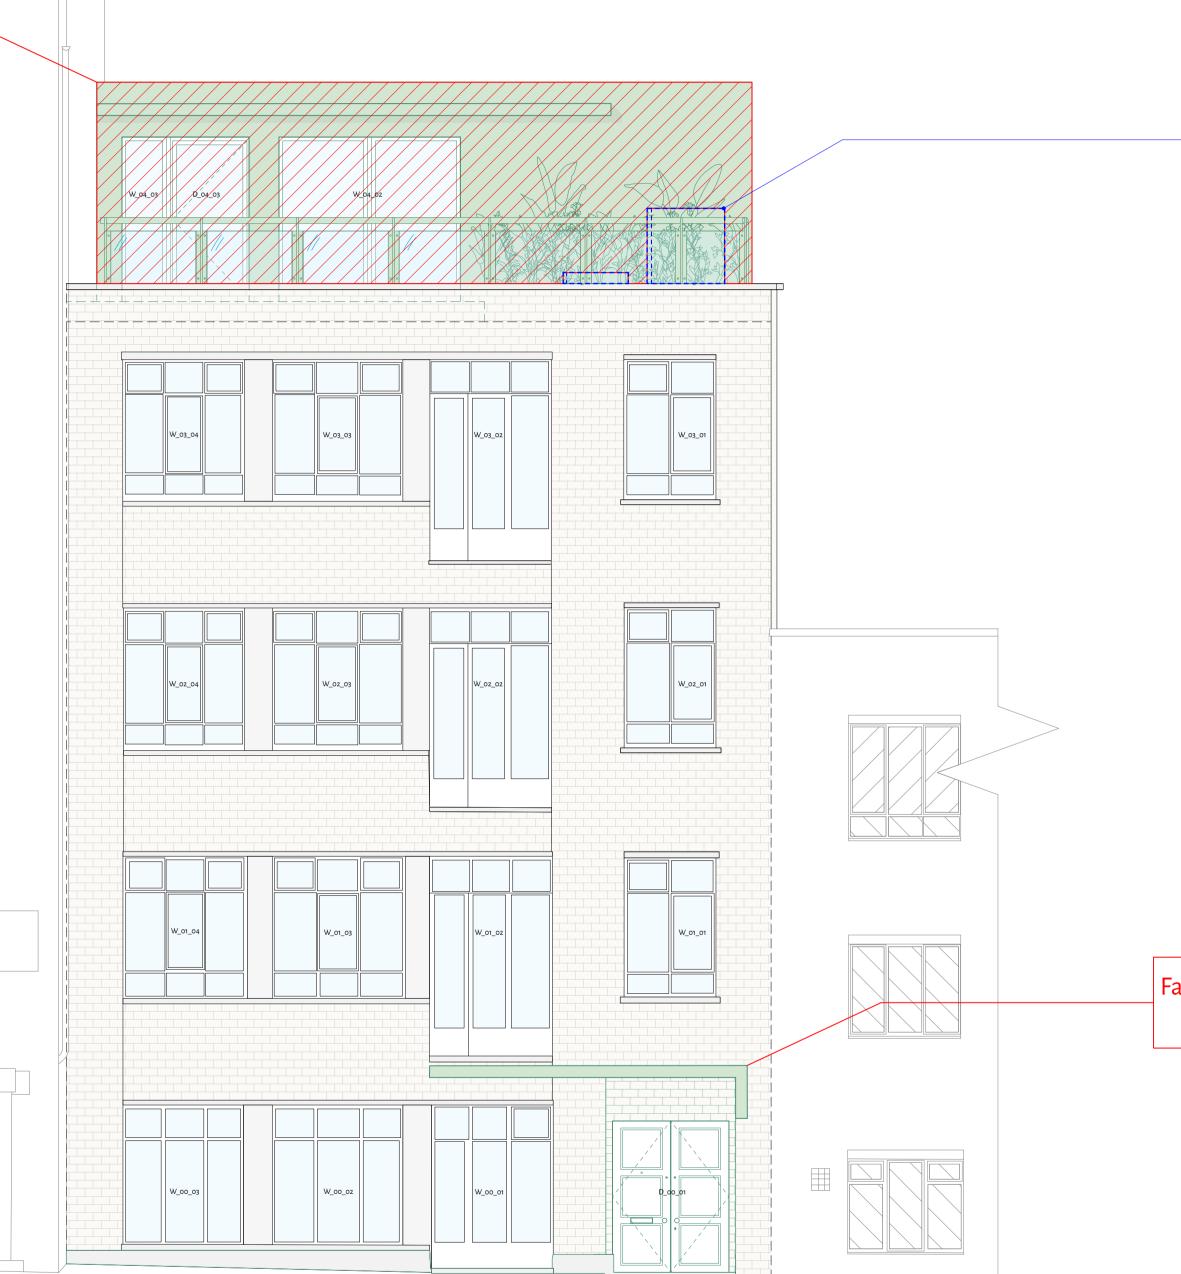

## **Proposed Front Elevation** 1:50

| Do not scale from thi | association with all other relev<br>is drawing. Use figured dimens<br>Associates Ltd. t/a Neat, 21 Sprir | Work Package | Tender  |                                       |  |  |
|-----------------------|----------------------------------------------------------------------------------------------------------|--------------|---------|---------------------------------------|--|--|
| om<br>O               | 2m<br>O                                                                                                  |              | 6m<br>0 | 8m<br>Scale bar for verification only |  |  |

## - Outlines of proposed Condenser Units

Facade alterations approved under

## Application no. 2024/2451/P

| Project Ref: | 12 Stephen Mews          |                       |    |  |
|--------------|--------------------------|-----------------------|----|--|
| Subject :    | Proposed Front Elevation |                       |    |  |
| Drwg No :    | 50/A/53                  | Revision :            | A  |  |
| Scale :      | 1:50                     | Original sheet size : | A1 |  |
|              |                          |                       |    |  |