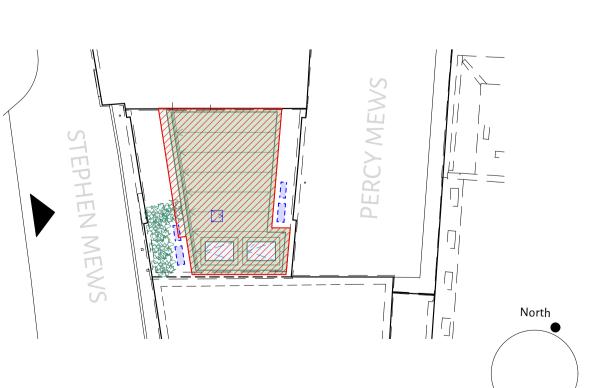

## - Outlines of proposed Condenser Units

Facade alterations approved under

## Application no. 2024/2451/P

| Project Ref: | 12 Stephen Mews          |                       |    |  |
|--------------|--------------------------|-----------------------|----|--|
| Subject :    | Proposed Front Elevation |                       |    |  |
| Drwg No :    | 50/A/53                  | Revision :            | A  |  |
| Scale :      | 1:50                     | Original sheet size : | A1 |  |
|              |                          |                       |    |  |