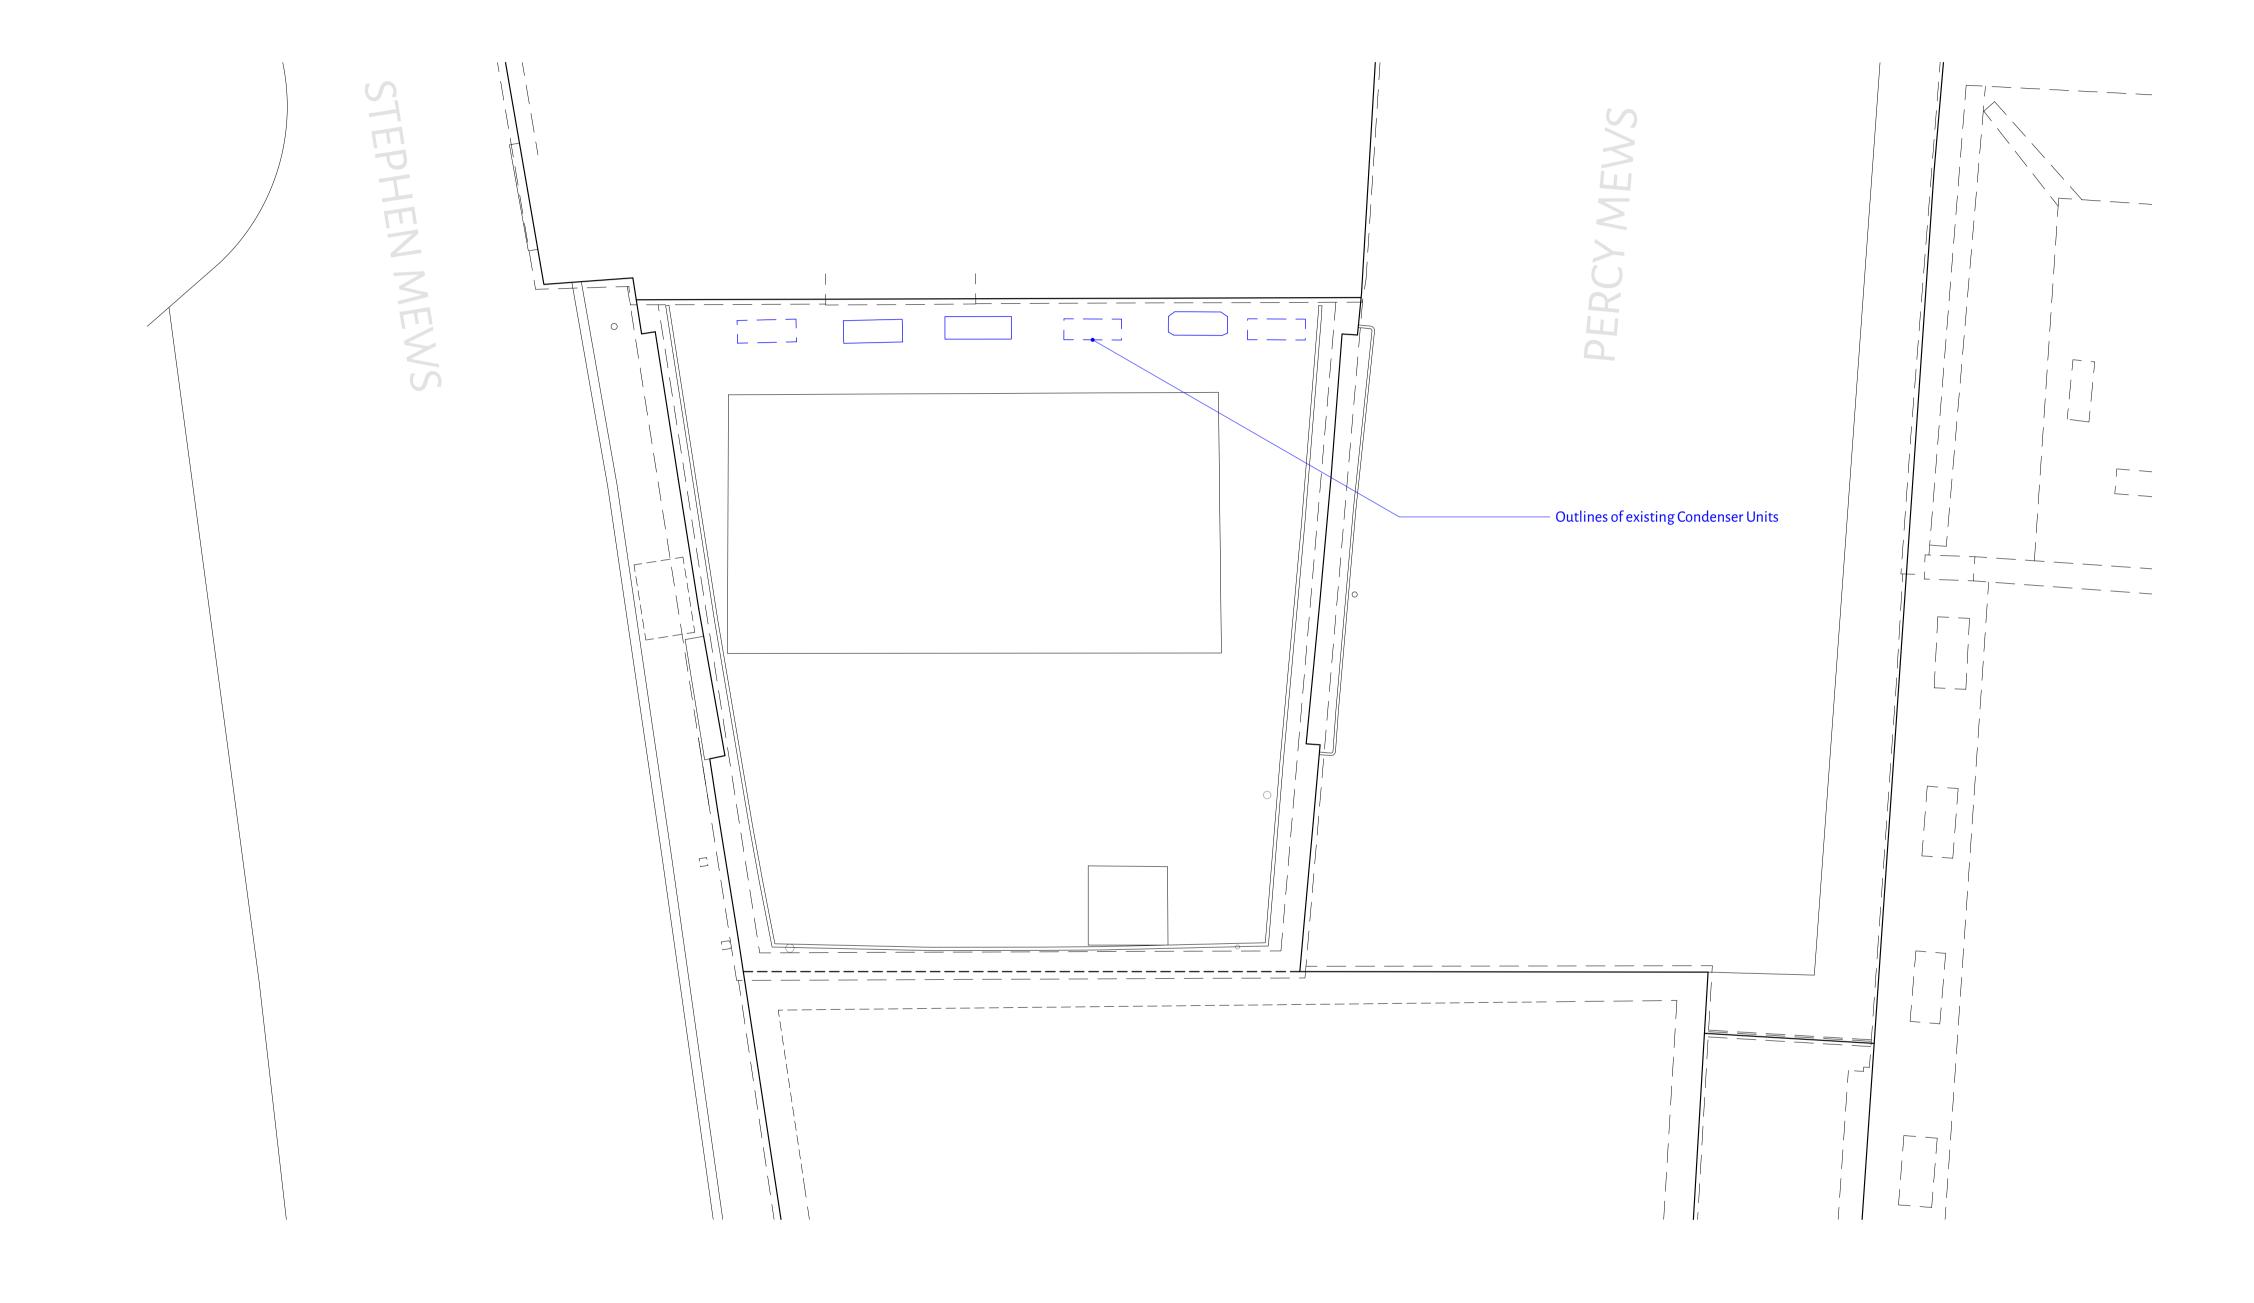

## Existing Site Plan 1:50

|                |                                      | ions only. All dimensions to be ch |                                 |                           |
|----------------|--------------------------------------|------------------------------------|---------------------------------|---------------------------|
| © Gordon Abbot | t Associates Ltd. t/a Neat, 21 Sprir | ngfield House, Tyssen Street, Lond | lon E8 2LY : Company registered | l in England No. 10554360 |
|                |                                      |                                    |                                 |                           |
|                |                                      |                                    |                                 |                           |
|                |                                      |                                    |                                 |                           |
|                |                                      |                                    |                                 |                           |

| Date          | Revision | Description                                                                      |
|---------------|----------|----------------------------------------------------------------------------------|
| Mar 2024      | -        | Creation                                                                         |
| 09 April 2025 | Α        | Issued for Full Planning Permission - Installation of Comfort Cooling Condensers |
|               |          |                                                                                  |
|               |          |                                                                                  |
|               |          |                                                                                  |
|               |          |                                                                                  |
|               |          |                                                                                  |
|               |          |                                                                                  |
|               |          |                                                                                  |
|               |          |                                                                                  |
|               |          |                                                                                  |

| Project Ref: | 12 Stephen Mews    |                       |    |
|--------------|--------------------|-----------------------|----|
| Subject :    | Existing Site Plan |                       |    |
| Orwg No:     | 50/A/01            | Revision:             | Α  |
| Scale :      | 1:50               | Original sheet size : | A1 |