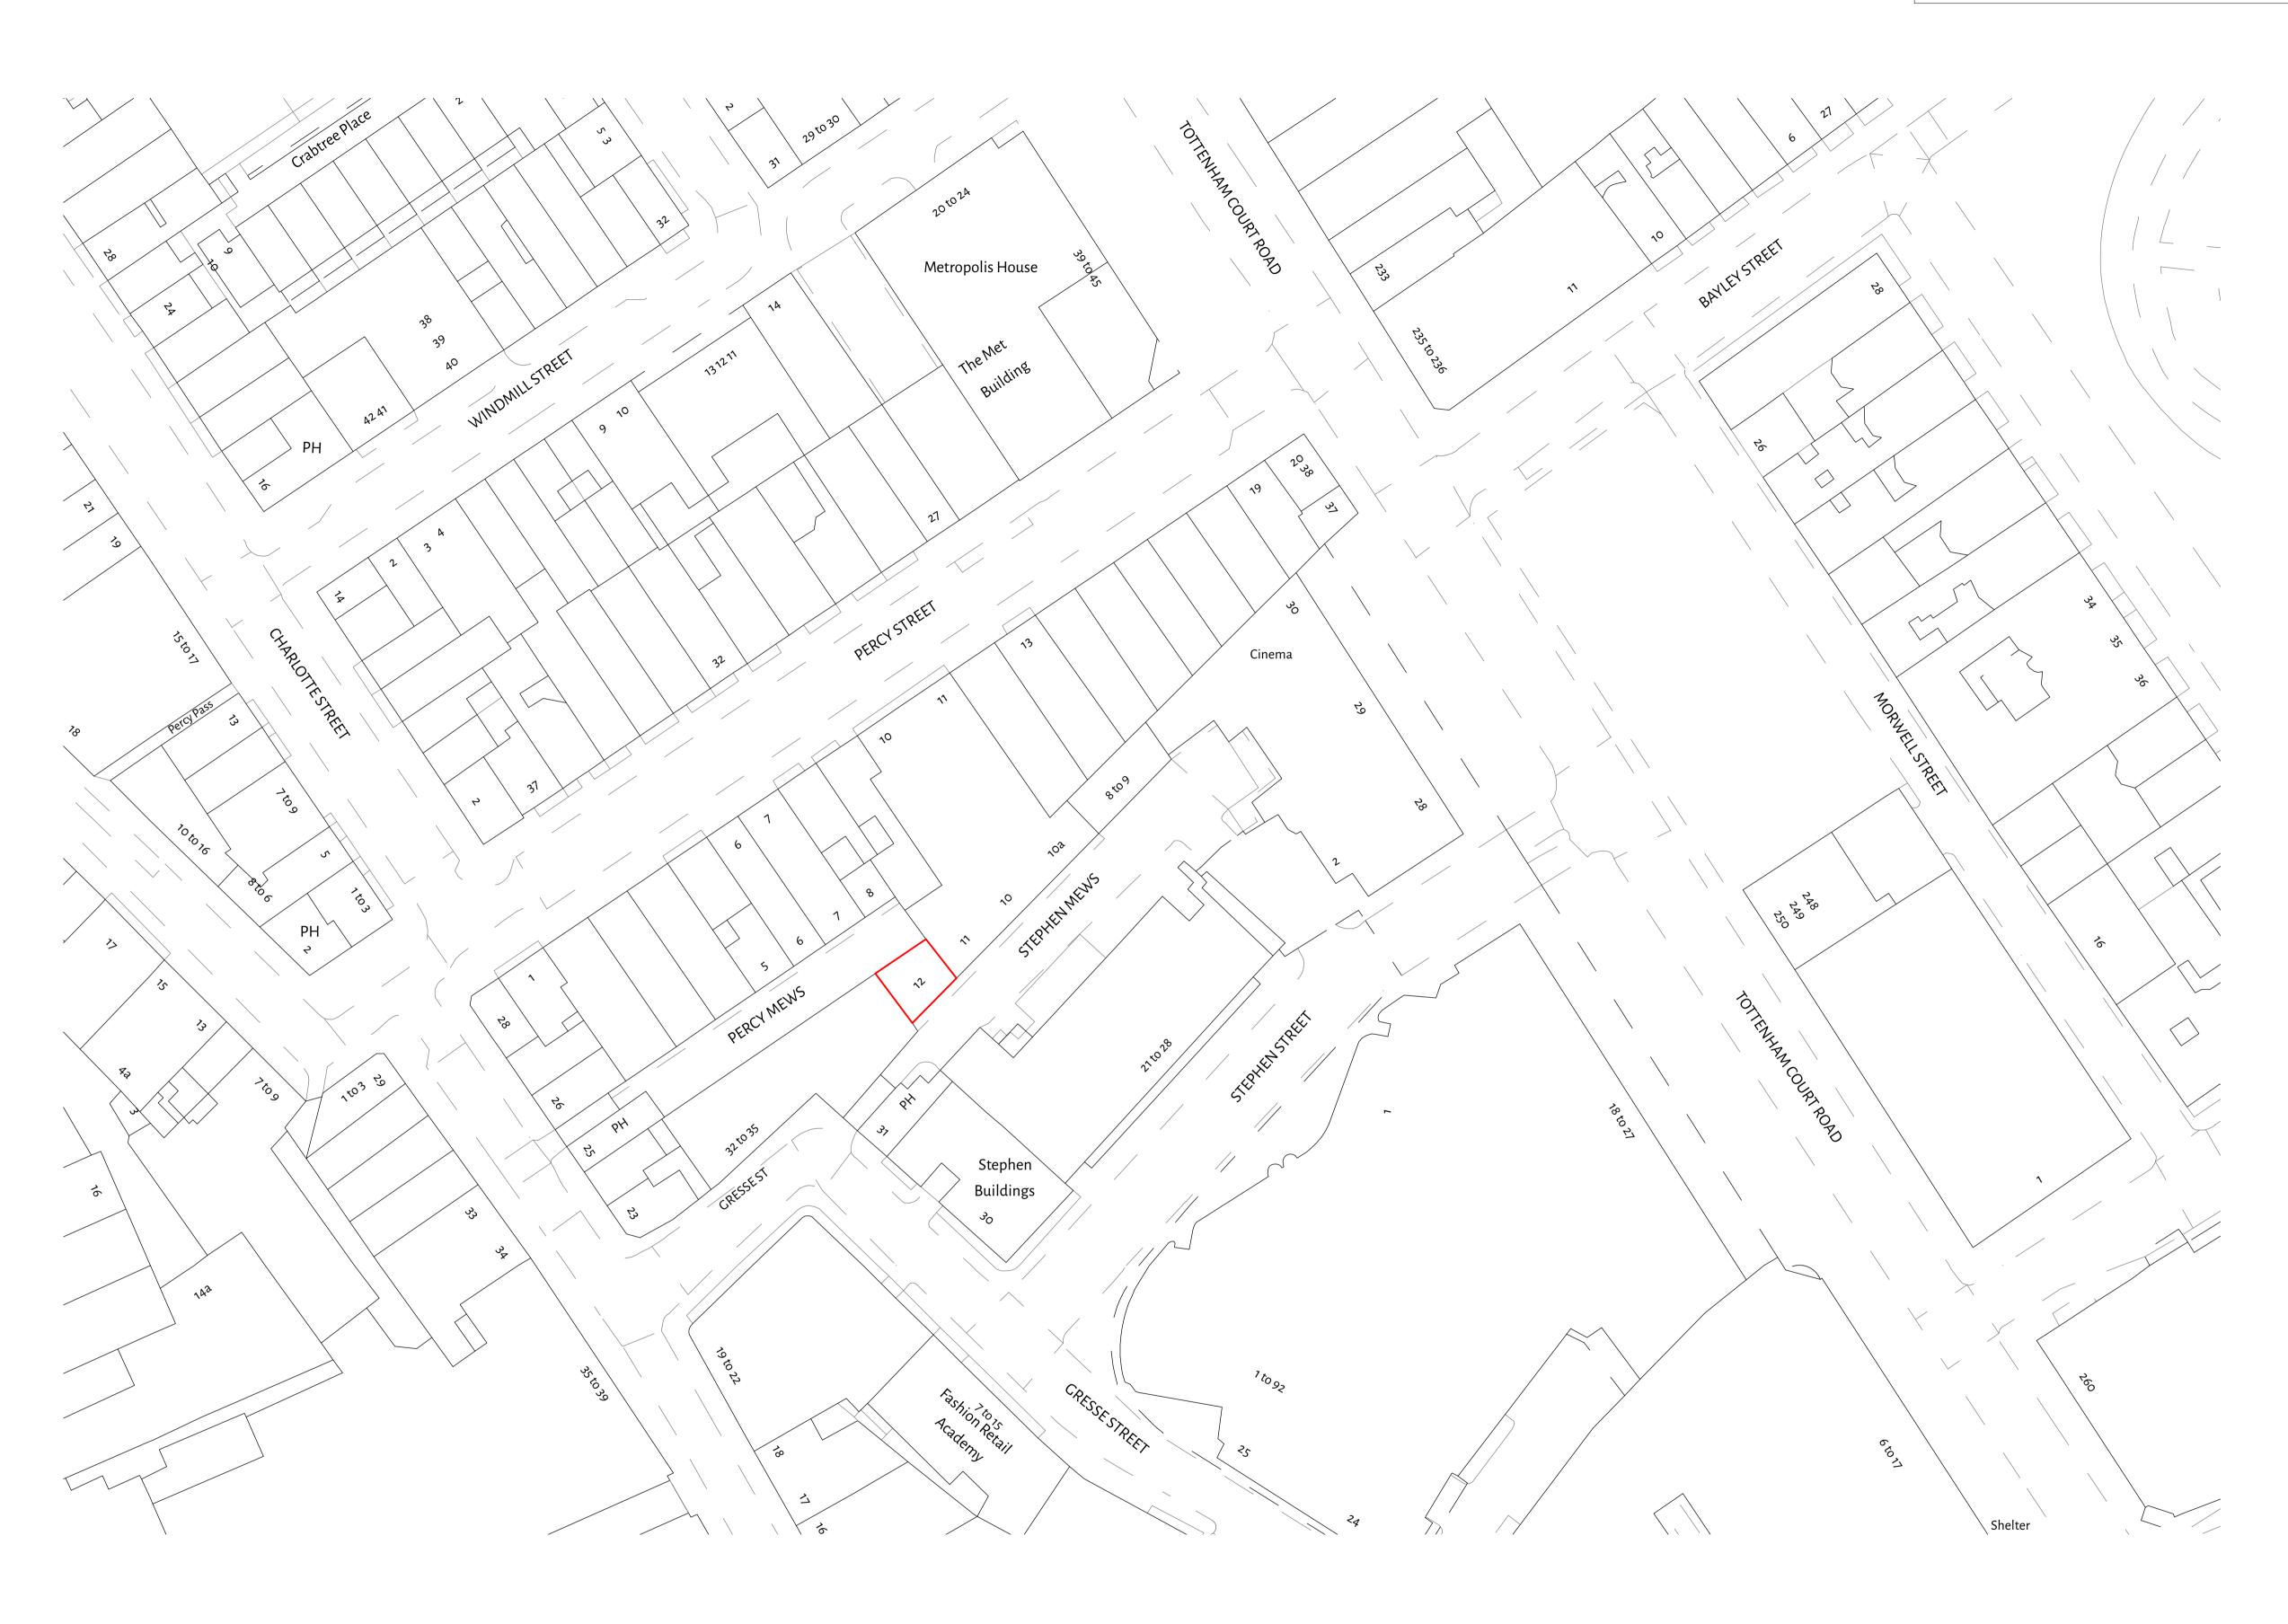

## **Location Plan**

1:500

| Read this drawing in association with all other relevant contract documents and risk assessments<br>Do not scale from this drawing. Use figured dimensions only. All dimensions to be checked and verified by the contractor on site<br>ⓒ Gordon Abbott Associates Ltd. t/a Neat, 21 Springfield House, Tyssen Street, London E8 2LY : Company registered in England No. 10554360 |          |          |         |                                             | Work Package | Tender | Briefing | Construction |
|-----------------------------------------------------------------------------------------------------------------------------------------------------------------------------------------------------------------------------------------------------------------------------------------------------------------------------------------------------------------------------------|----------|----------|---------|---------------------------------------------|--------------|--------|----------|--------------|
| om<br>O<br>neat-studio.com                                                                                                                                                                                                                                                                                                                                                        | 20m<br>O | 40m<br>O | 60m<br> | 80m<br>O<br>Scale bar for verification only |              |        |          |              |

**Date** Mar 2024 09 April 2025

Revision

Description

Creation Issued for Full Planning Permission - Installation of Comfort Cooling Condensers

A1

| Project Ref : | 12 Stephen Mews |
|---------------|-----------------|
| Subject :     | Location Plan   |
| Drwg No :     | 500/A/31        |
| Scale :       | 1 : 500         |
|               |                 |

Revision Original sheet size : Neat | 12 Stephen Mews