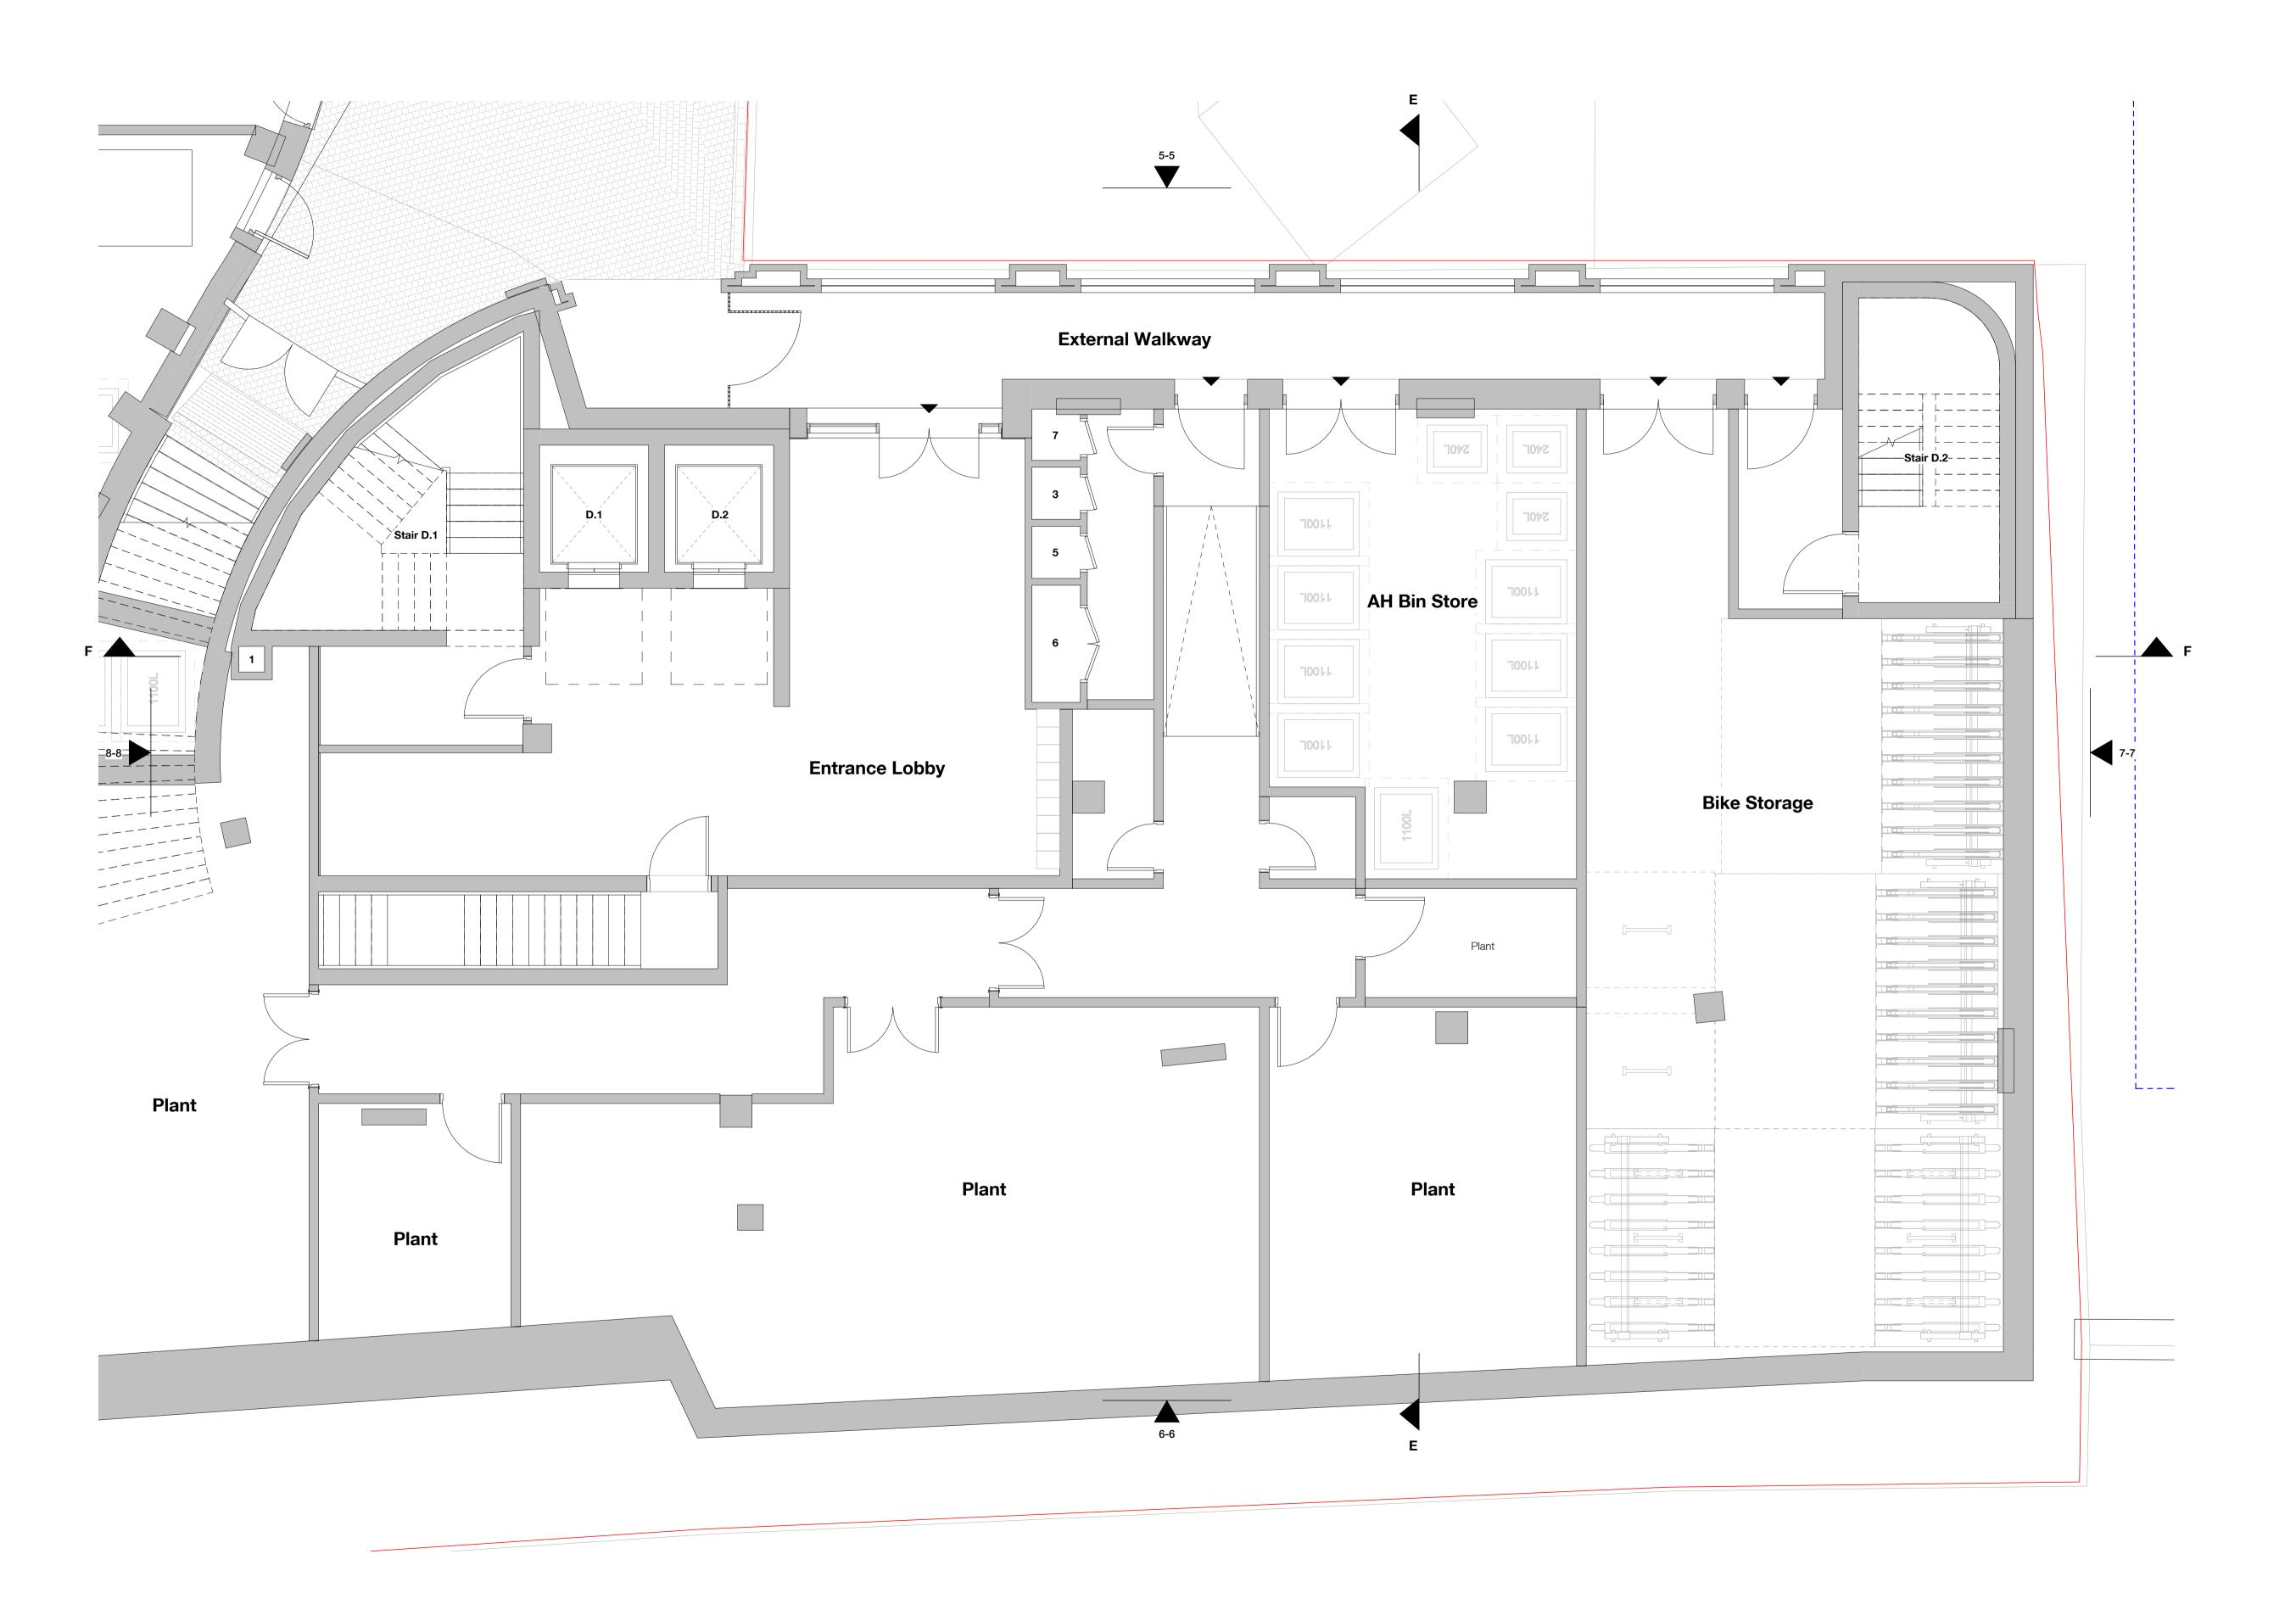

1 Affordable Housing Building - Proposed Ground Floor Plan 1:50

The use of this data by the recipient acts as an agreement of the following statements. Do not use this data if you do not agree with any of the following statements:-

Site Boundary

PFS Planning Consented Scheme Ref: 2022/3646/P

## Riser Legend:

1 - Generator Flue

- 2 Smoke Shaft (Inlet)
- 3 Heating Riser 4 - Smoke Shaft (Outlet)
- 5 Fire / Coms Riser
- 6 Electrical Riser
- 7 Water Riser 8 - Basement Extract and Smoke Clearance
- 9 VRF Riser
- 10 Commercial Flue 11 - MVHR Cupboards

100-100A Chalk Farm Road, London, NW1 8EH Drawing Title

Chalk Farm Road

P2 Issued for NMA approval

Regal Chalk Farm Limited

P1 First Issue

Rev Description

Suitability For Information

Affordable Housing Building Proposed Ground Floor Plan\_Proposed

**Drawing Number** 356\_P20.160

**Project Number** Status S2 Scale at A1 1:50 P2 11464-00

info@ryderarchitecture.com www.ryderarchitecture.com

ZTS AWH 18/03/25

JHAY JHU 02/12/24

Drawn Checked Date