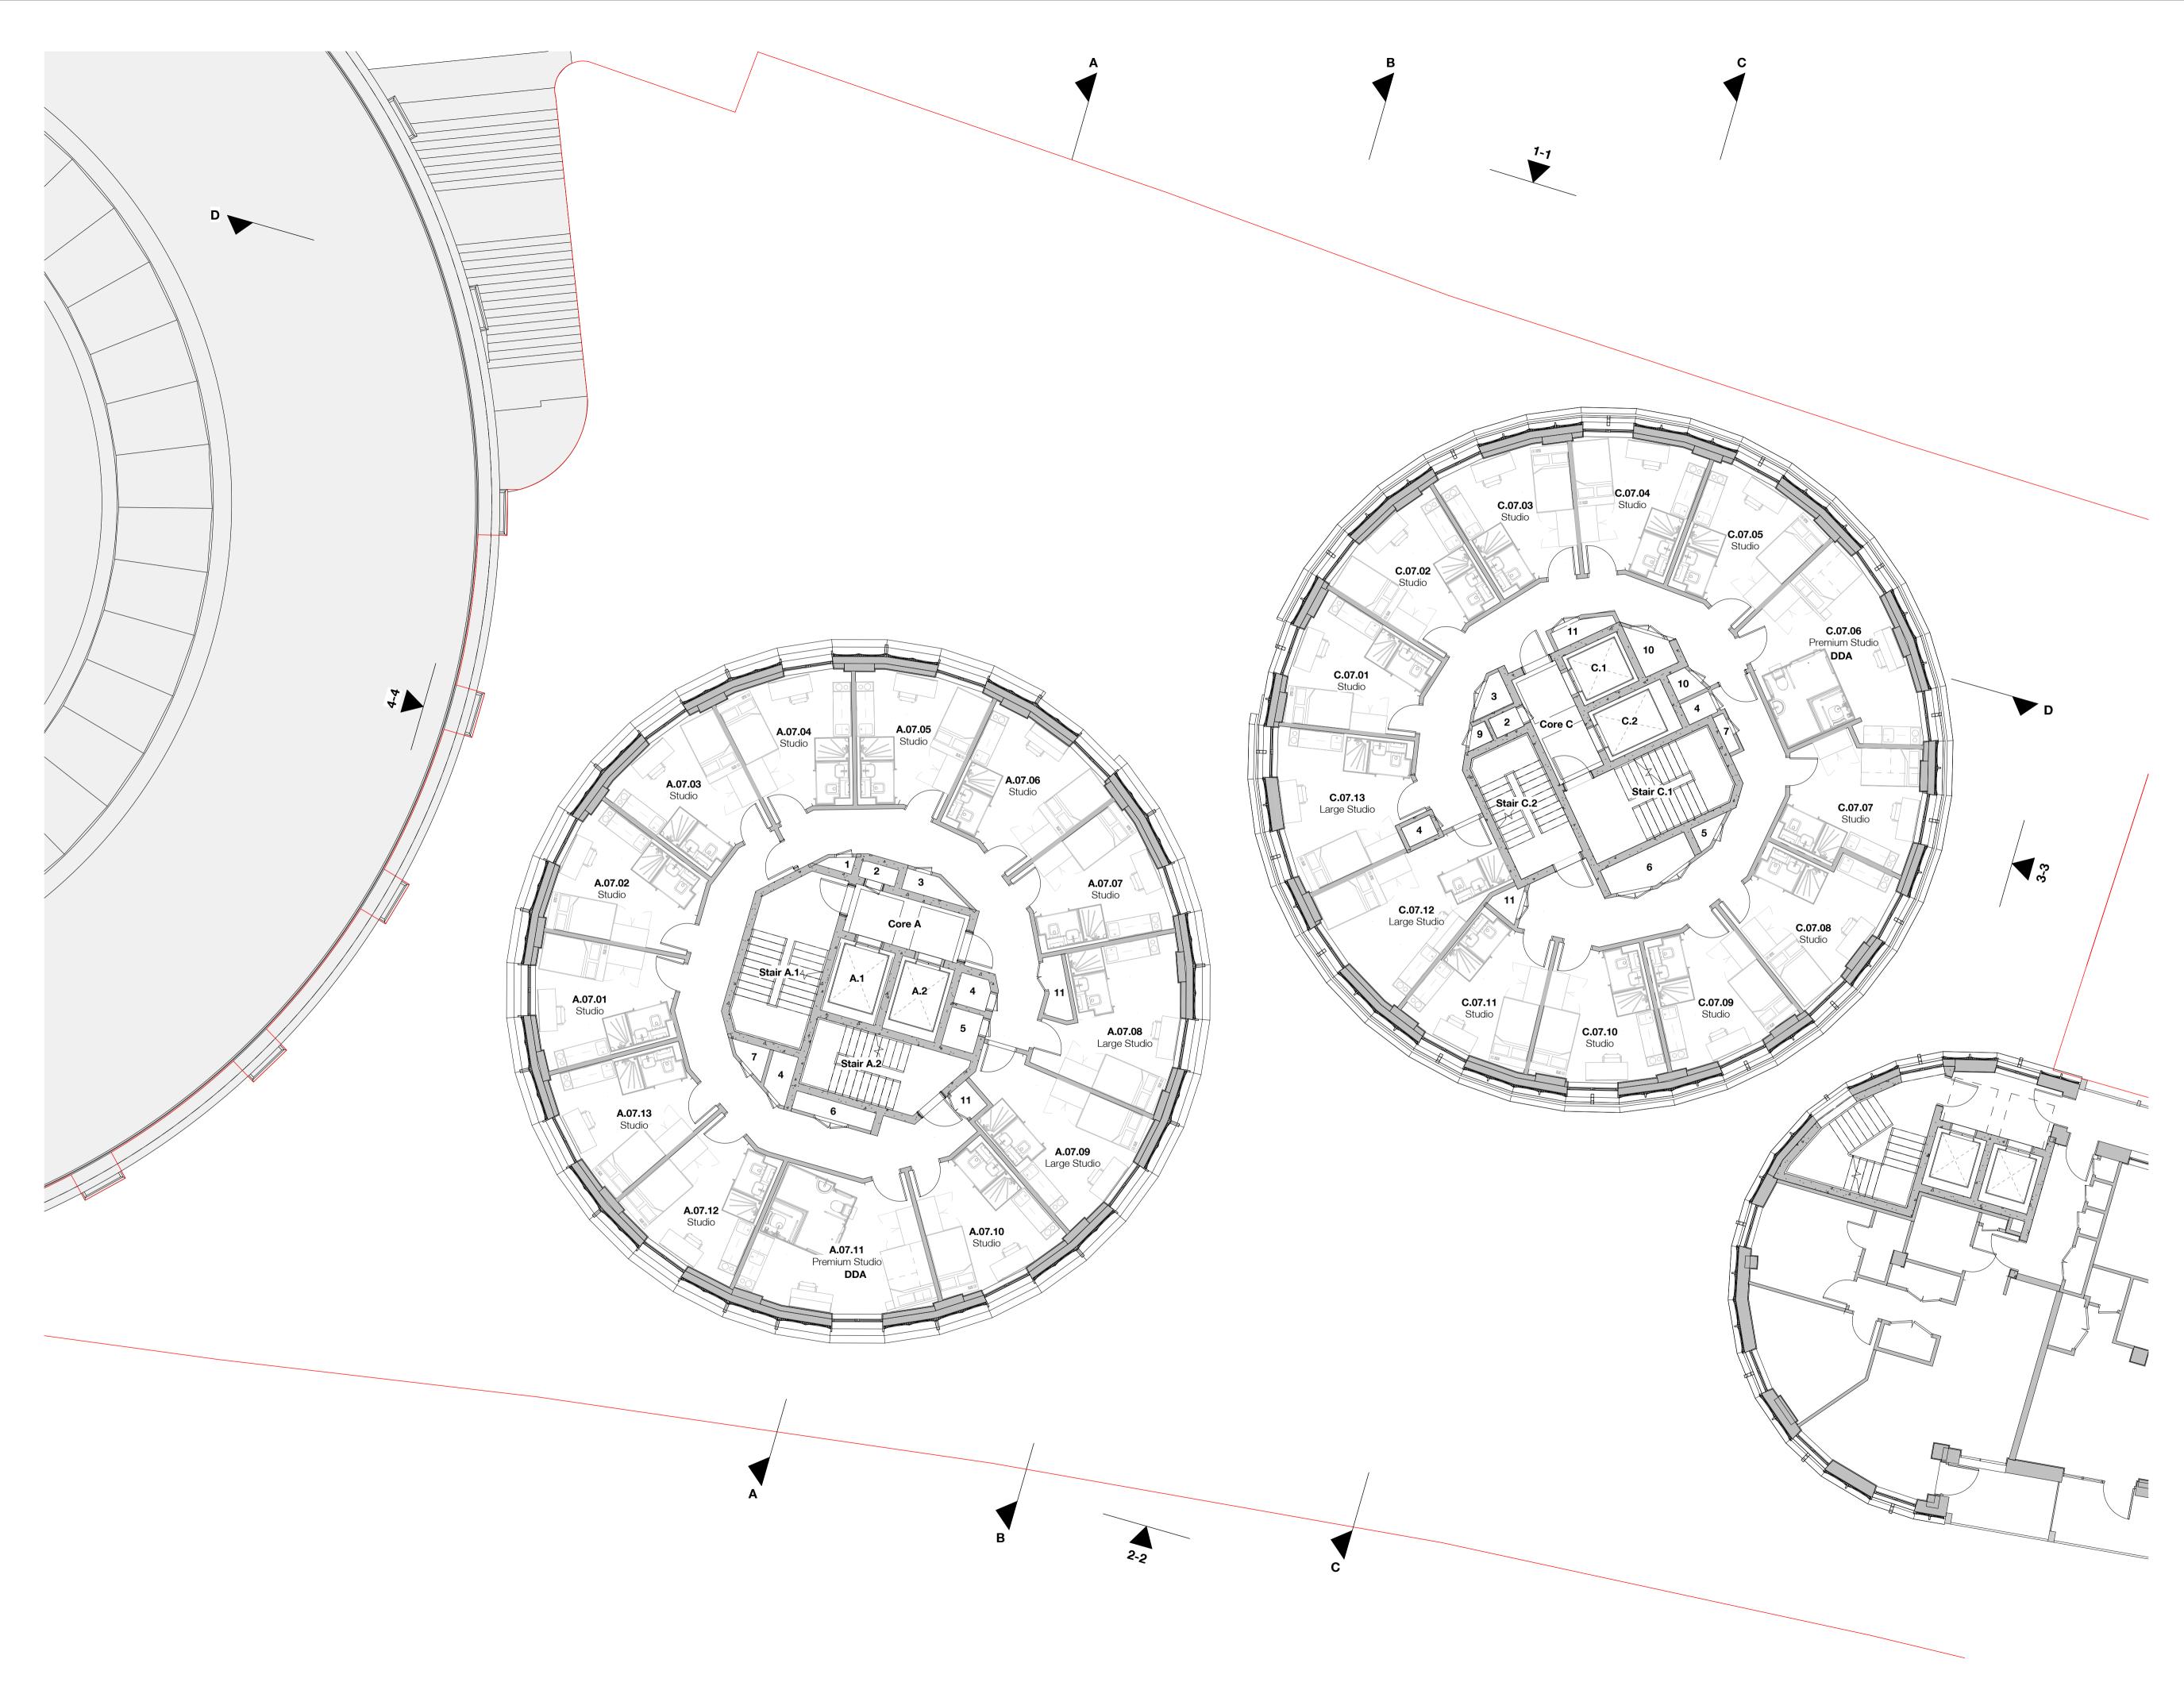

- 1 PBSA Level 7 8 Floor Plan
- 1:100

The use of this data by the recipient acts as an agreement of the following statements. Do not use this data if you do not agree with any of the following statements:-

## Legend:

Site Boundary

## Riser Legend:

- 1 Generator Flue
- 2 Smoke Shaft (Inlet)
- 3 Heating Riser4 Smoke Shaft (Outlet)
- 5 Fire / Coms Riser 6 - Electrical Riser
- 7 Water Riser
- 8 Basement Extract and Smoke Clearance
- 9 VRF Riser 10 - Commercial Flue
- 10 Commercial Flue 11 - MVHR Cupboards