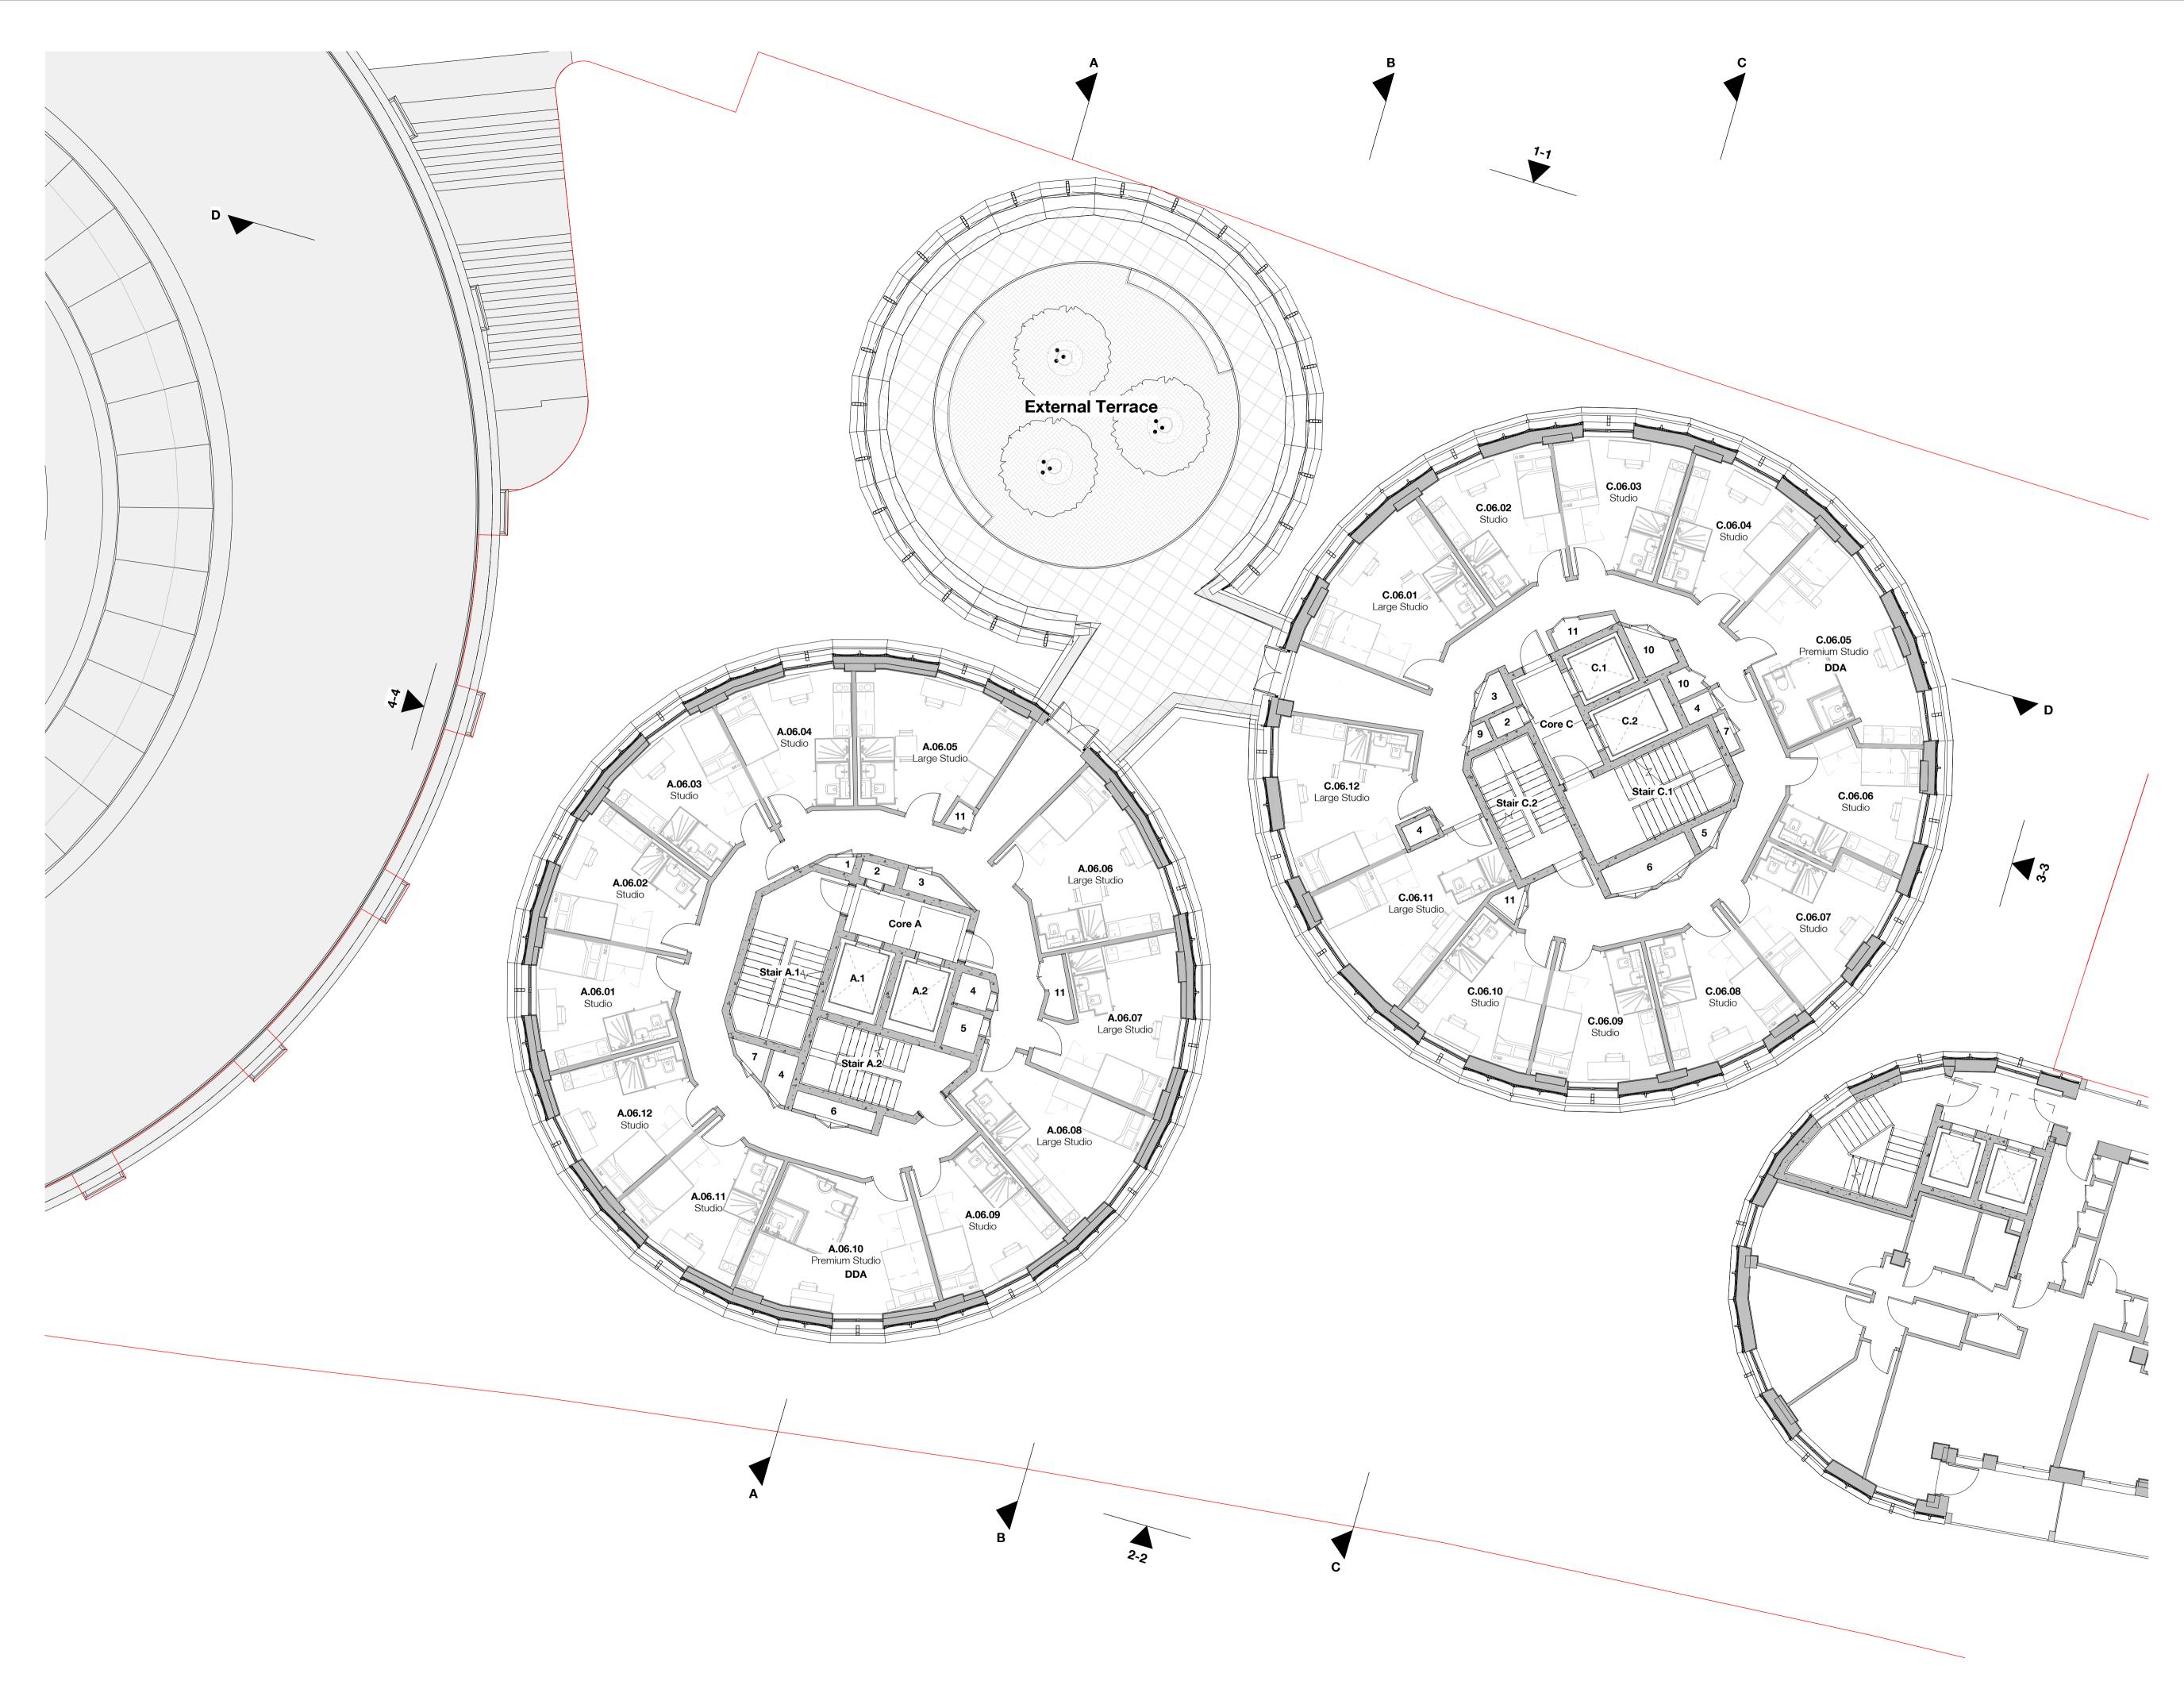

PBSA Level 6 Floor Plan

The use of this data by the recipient acts as an agreement of the following statements. Do not use this data if you do not agree with any of the following statements:-

Ryder Architecture has co-ordinated relevant information received from third parties, but are not responsible for the content of the information received from others.

## Legend:

Site Boundary

## **Riser Legend:**

- 1 Generator Flue
- 2 Smoke Shaft (Inlet)
- 3 Heating Riser
  4 Smoke Shaft (Outlet)
  5 Fire / Coms Riser
- 6 Electrical Riser
- 7 Water Riser
- 8 Basement Extract and Smoke Clearance
- 9 VRF Riser
- 10 Commercial Flue 11 MVHR Cupboards