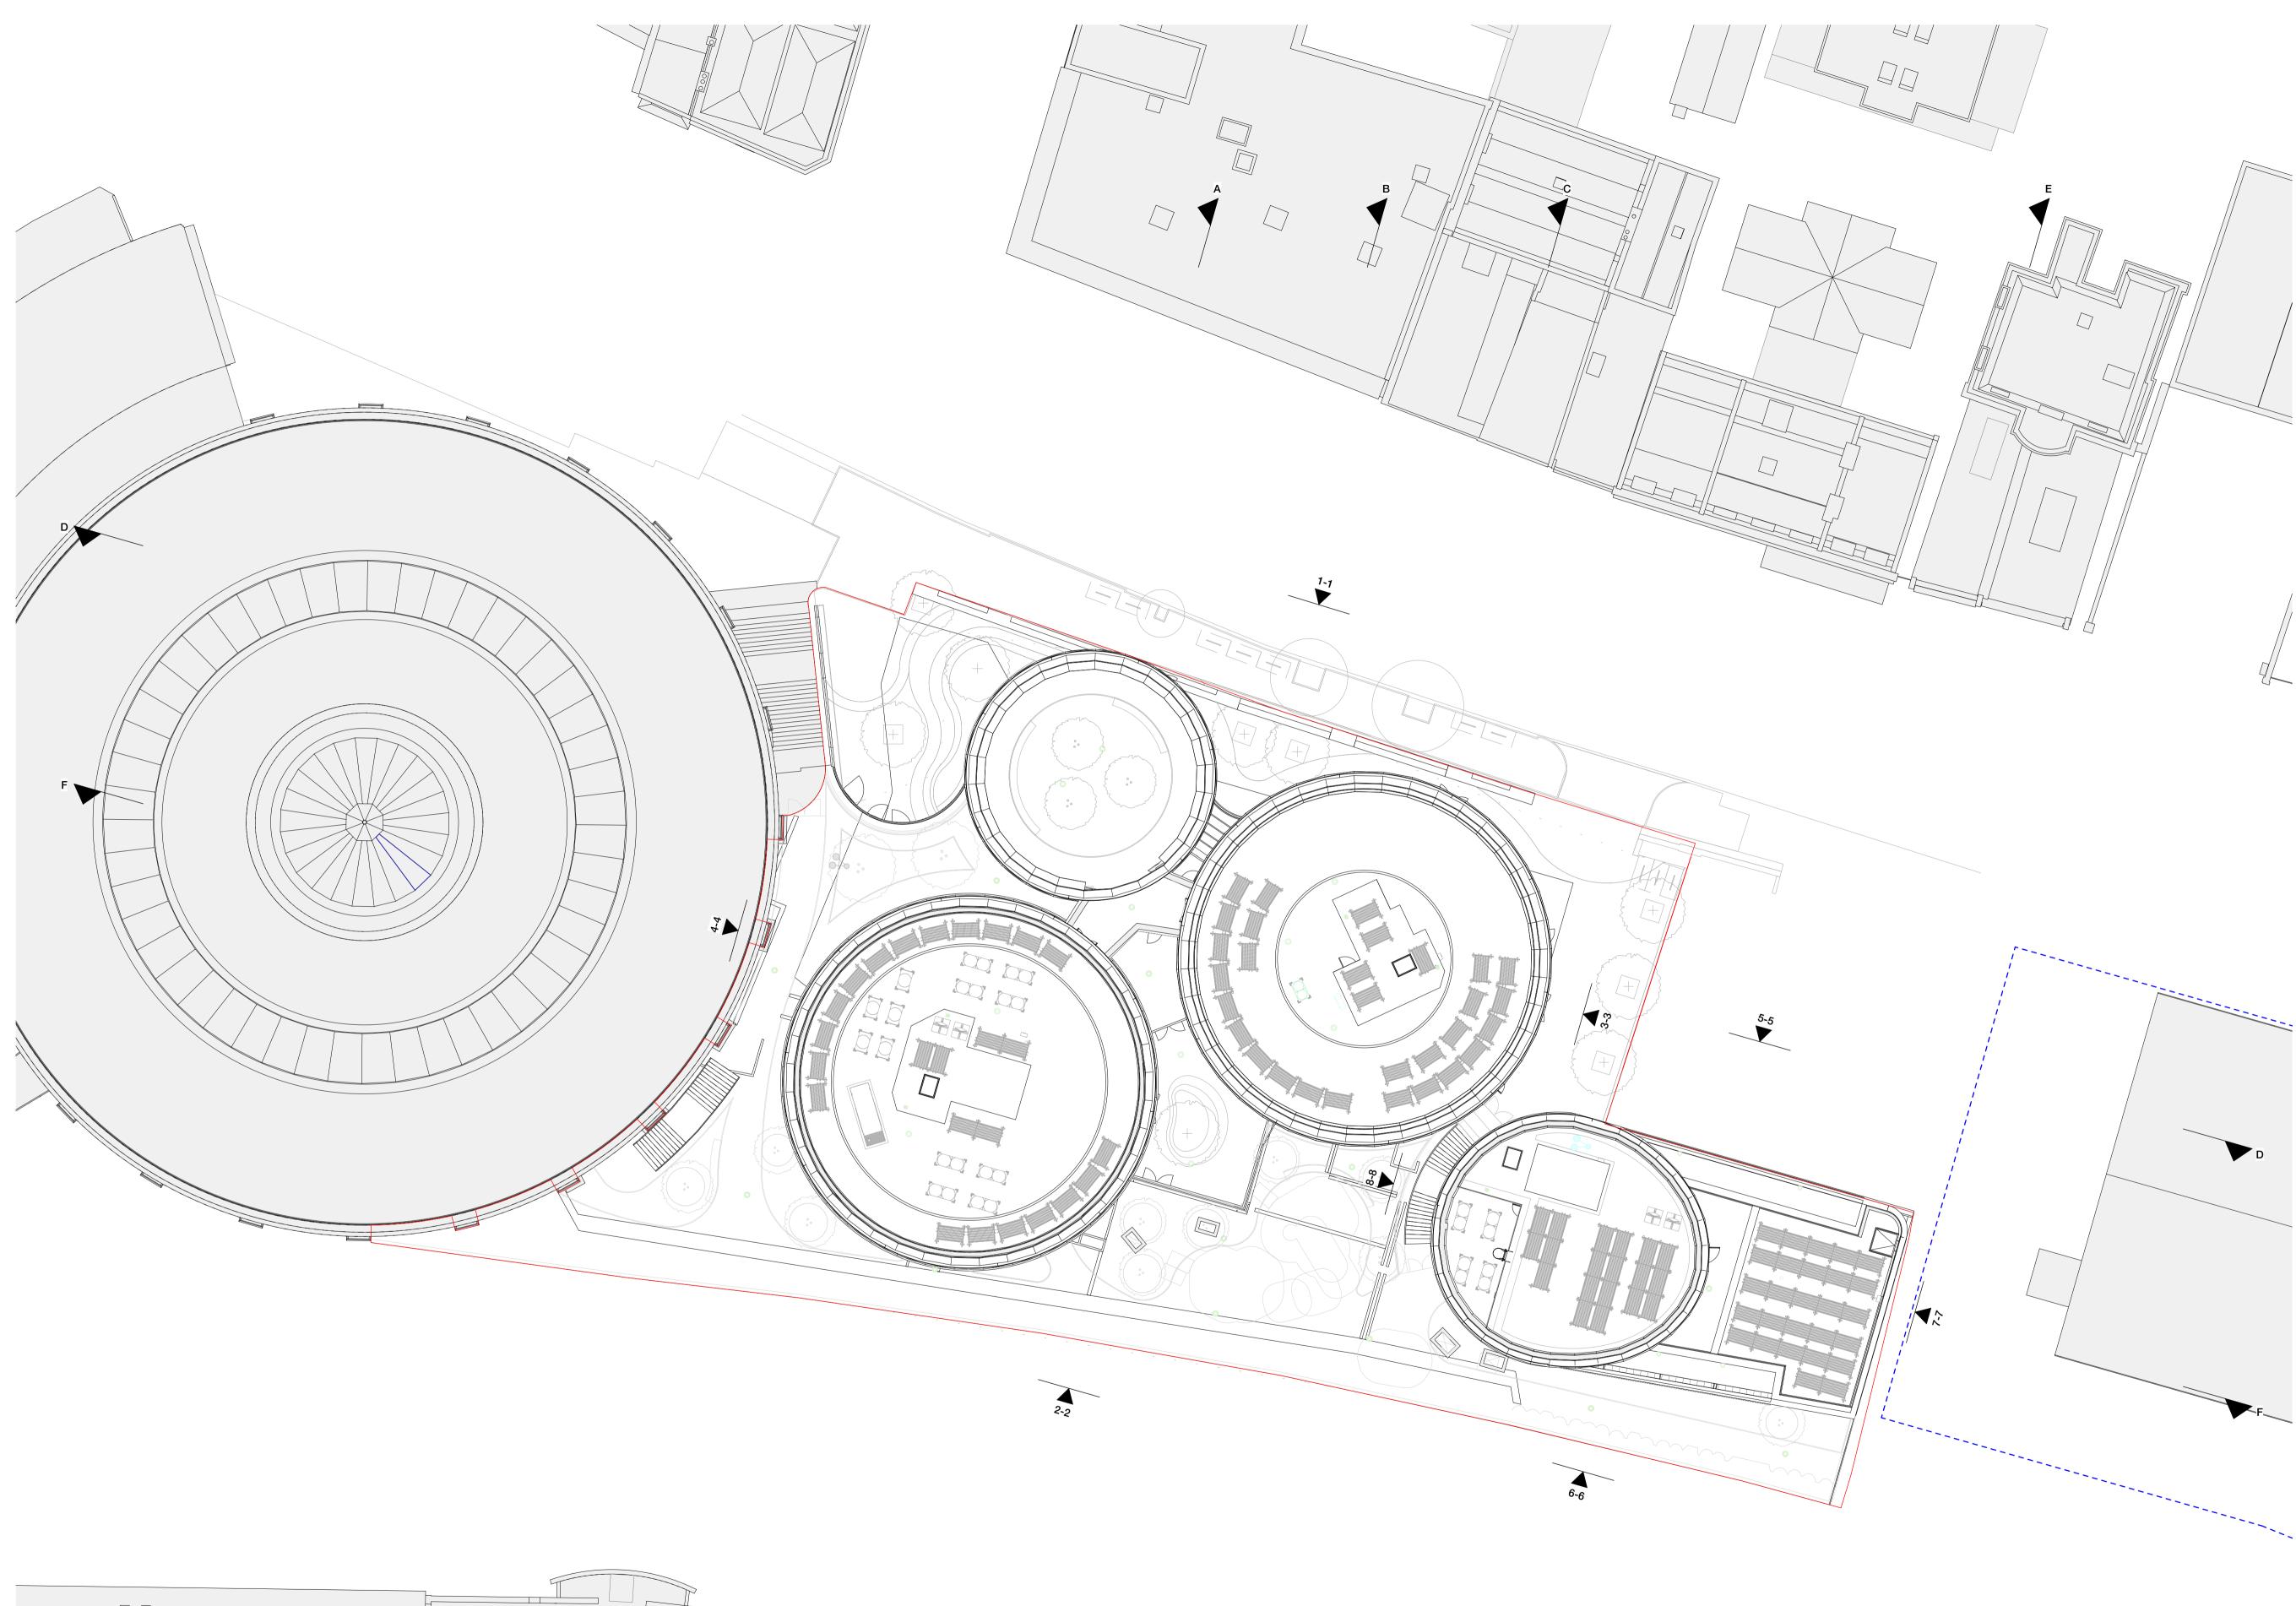

1 Roof Plan

1 : 200

The use of this data by the recipient acts as an agreement of the following statements. Do not use this data if you do not agree with any of the following statements:-Ryder Architecture has co-ordinated relevant information received from third parties, but are not responsible for the content of the information received from others.

## Legend:

Site Boundary

PFS Planning Consented Scheme Ref: 2022/3646/P

## Riser Legend:

- 1 Generator Flue 2 Smoke Shaft (Inlet)
- 3 Heating Riser
  4 Smoke Shaft (Outlet)
  5 Fire / Coms Riser
  6 Electrical Riser
- 7 Water Riser
- 8 Basement Extract and Smoke Clearance
- 9 VRF Riser
- 10 Commercial Flue 11 MVHR Cupboards