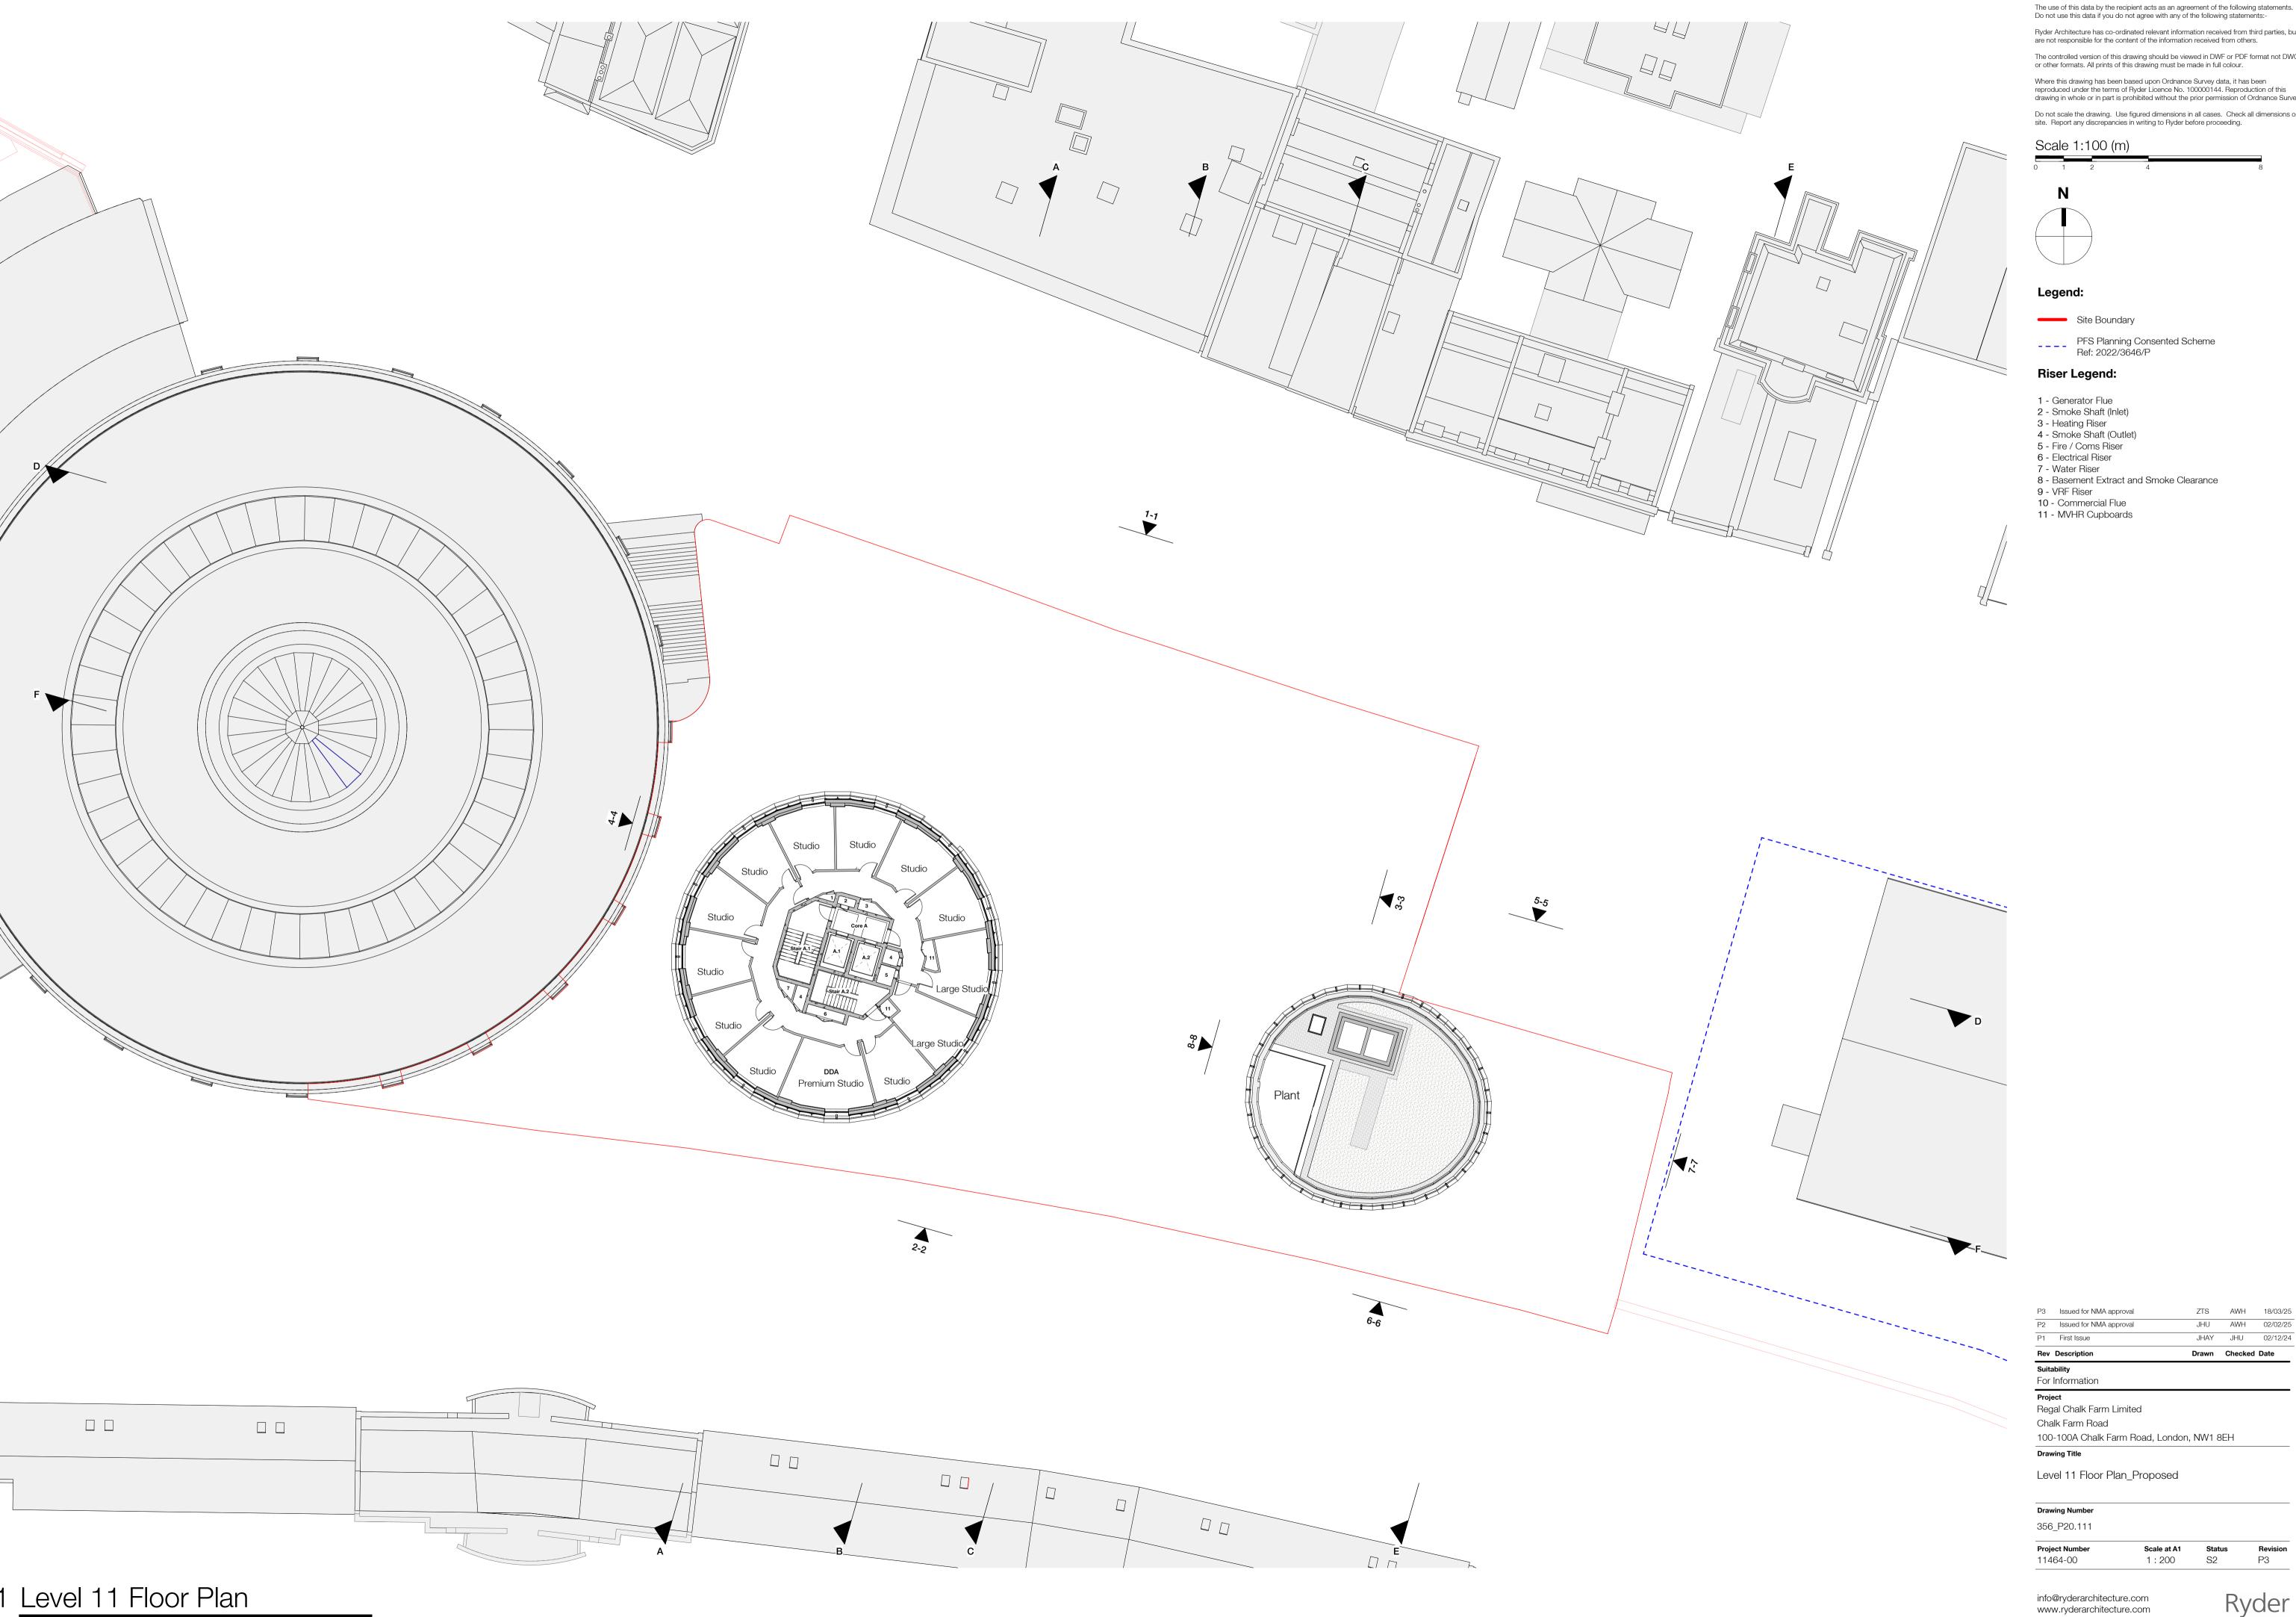

Site Boundary

PFS Planning Consented Scheme Ref: 2022/3646/P

- 1 Generator Flue

- 5 Fire / Coms Riser
- 6 Electrical Riser
- 8 Basement Extract and Smoke Clearance

**Scale at A1** 1: 200 Status S2

info@ryderarchitecture.com www.ryderarchitecture.com