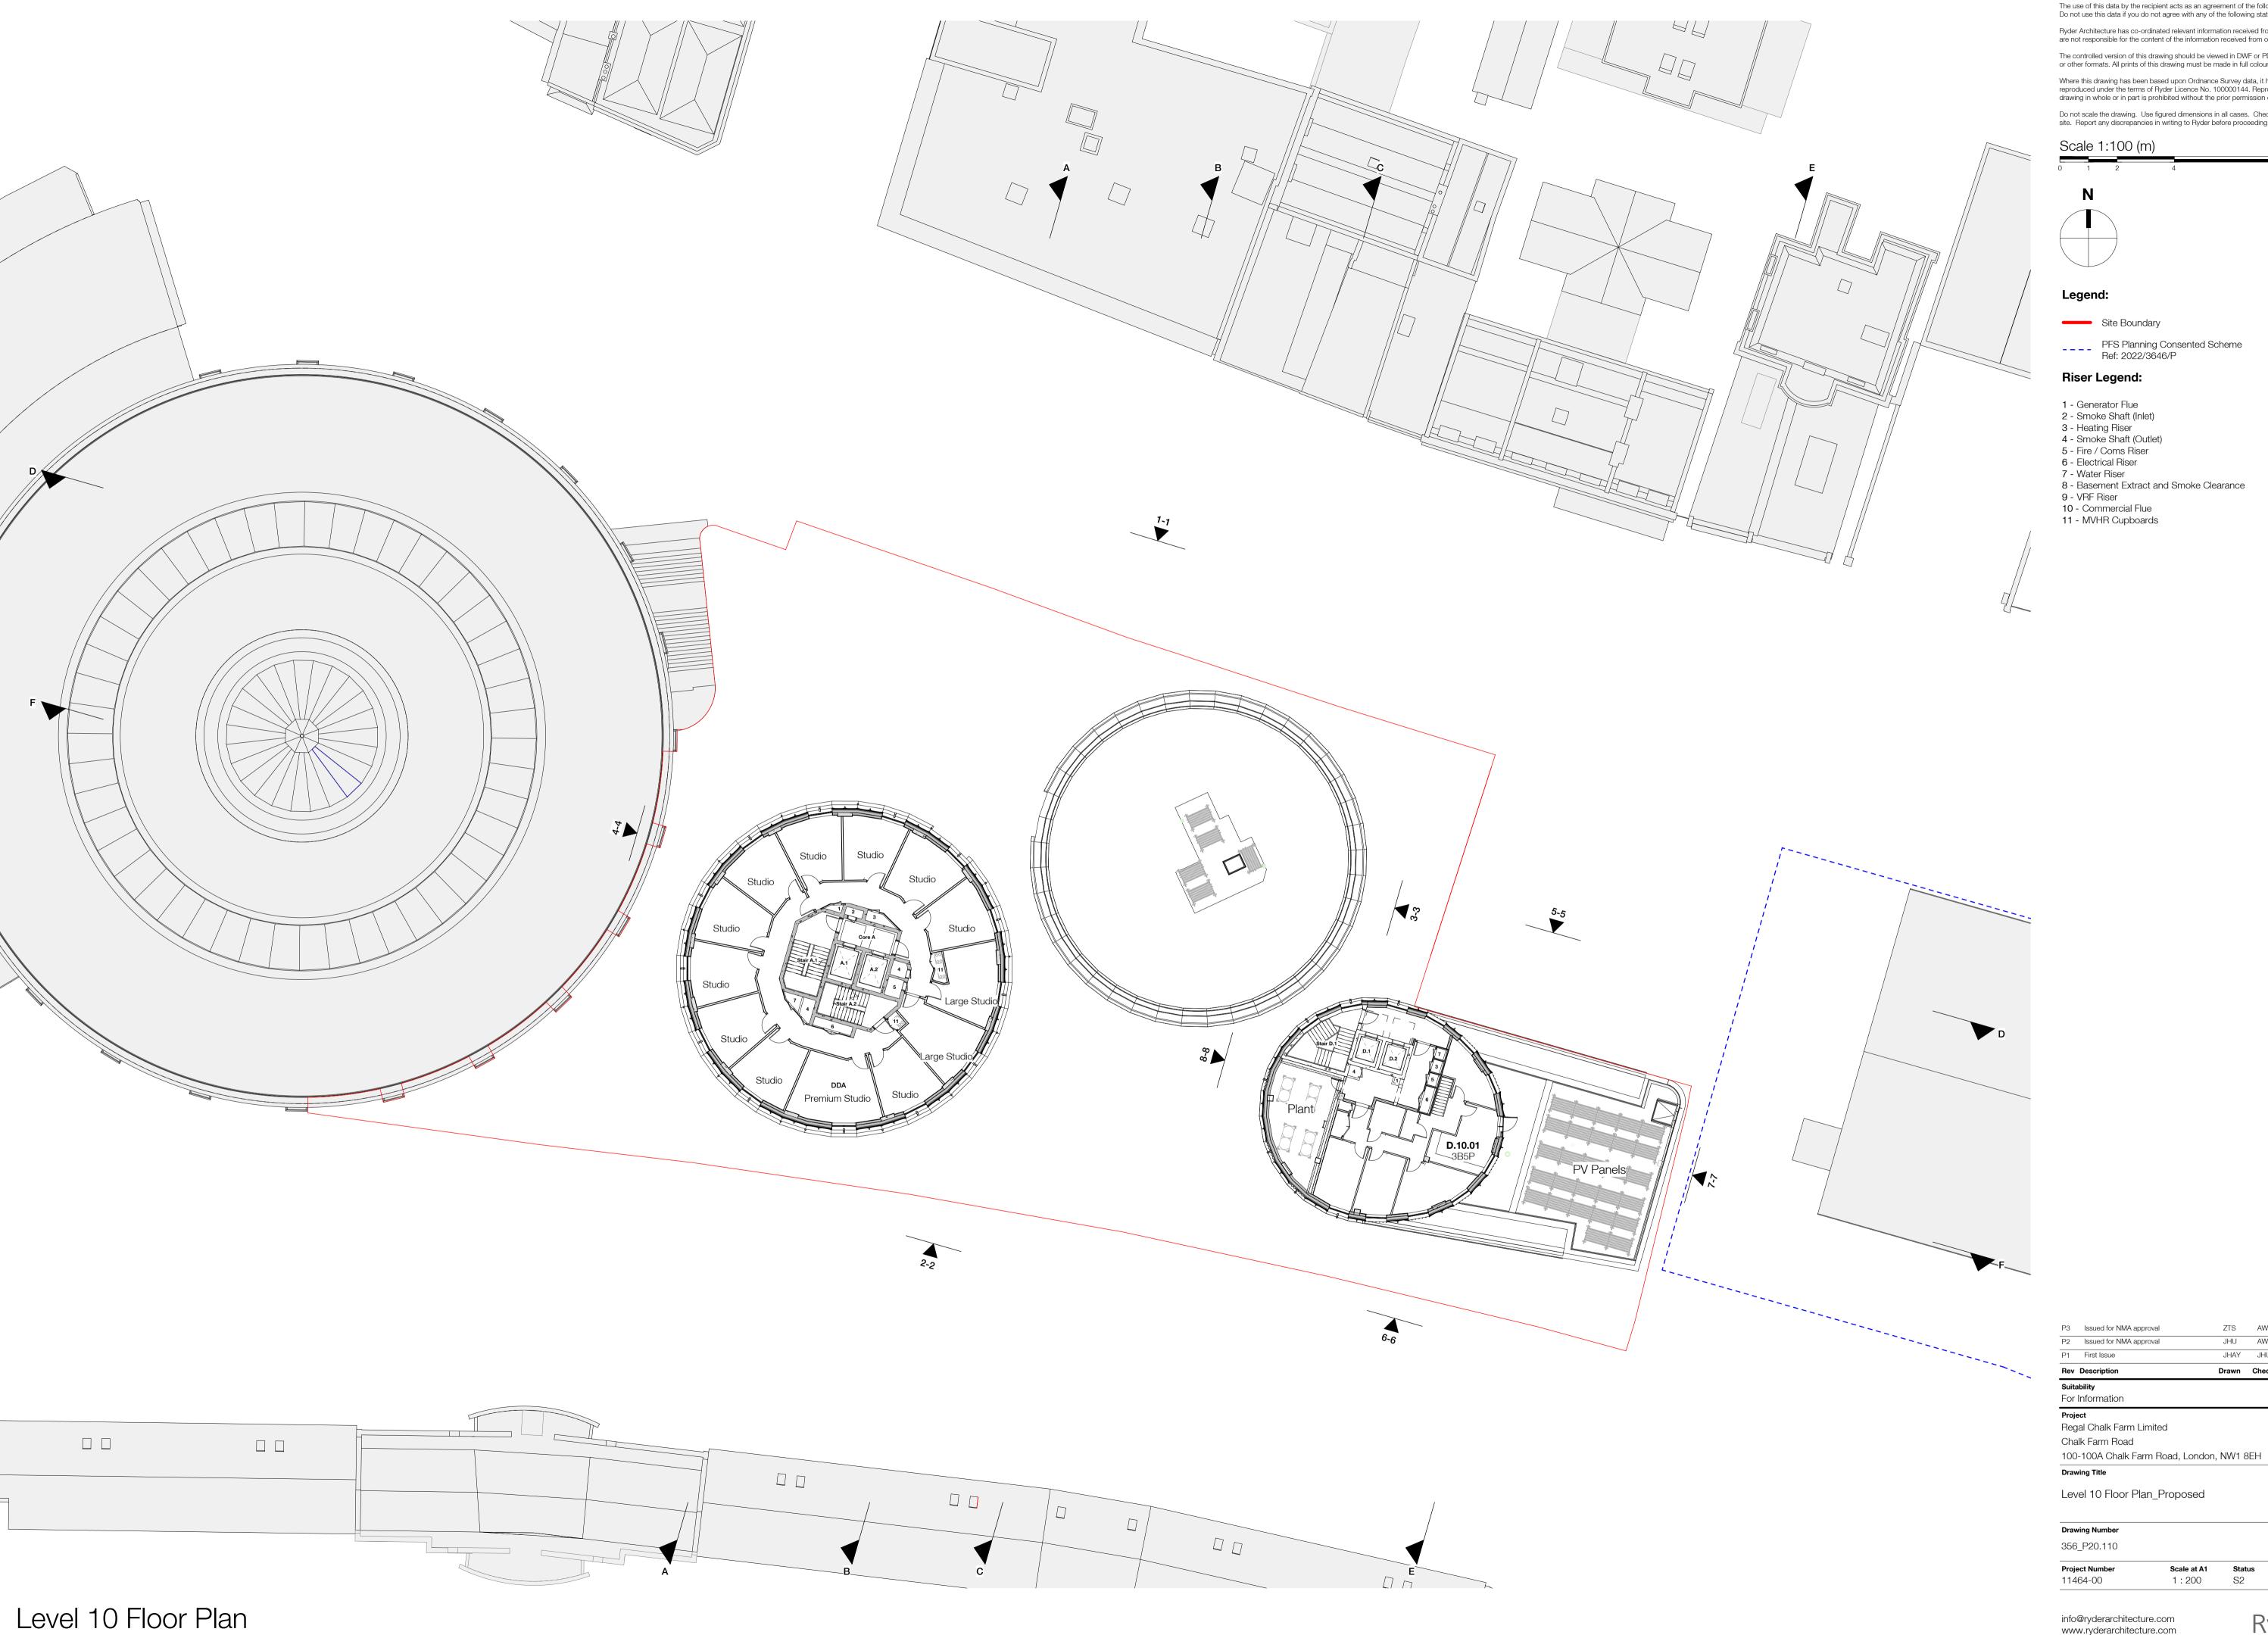

PFS Planning Consented Scheme Ref: 2022/3646/P

- 1 Generator Flue
- 2 Smoke Shaft (Inlet)

- 8 Basement Extract and Smoke Clearance

Level 10 Floor Plan\_Proposed

**Scale at A1** 1: 200 Status S2 Project Number