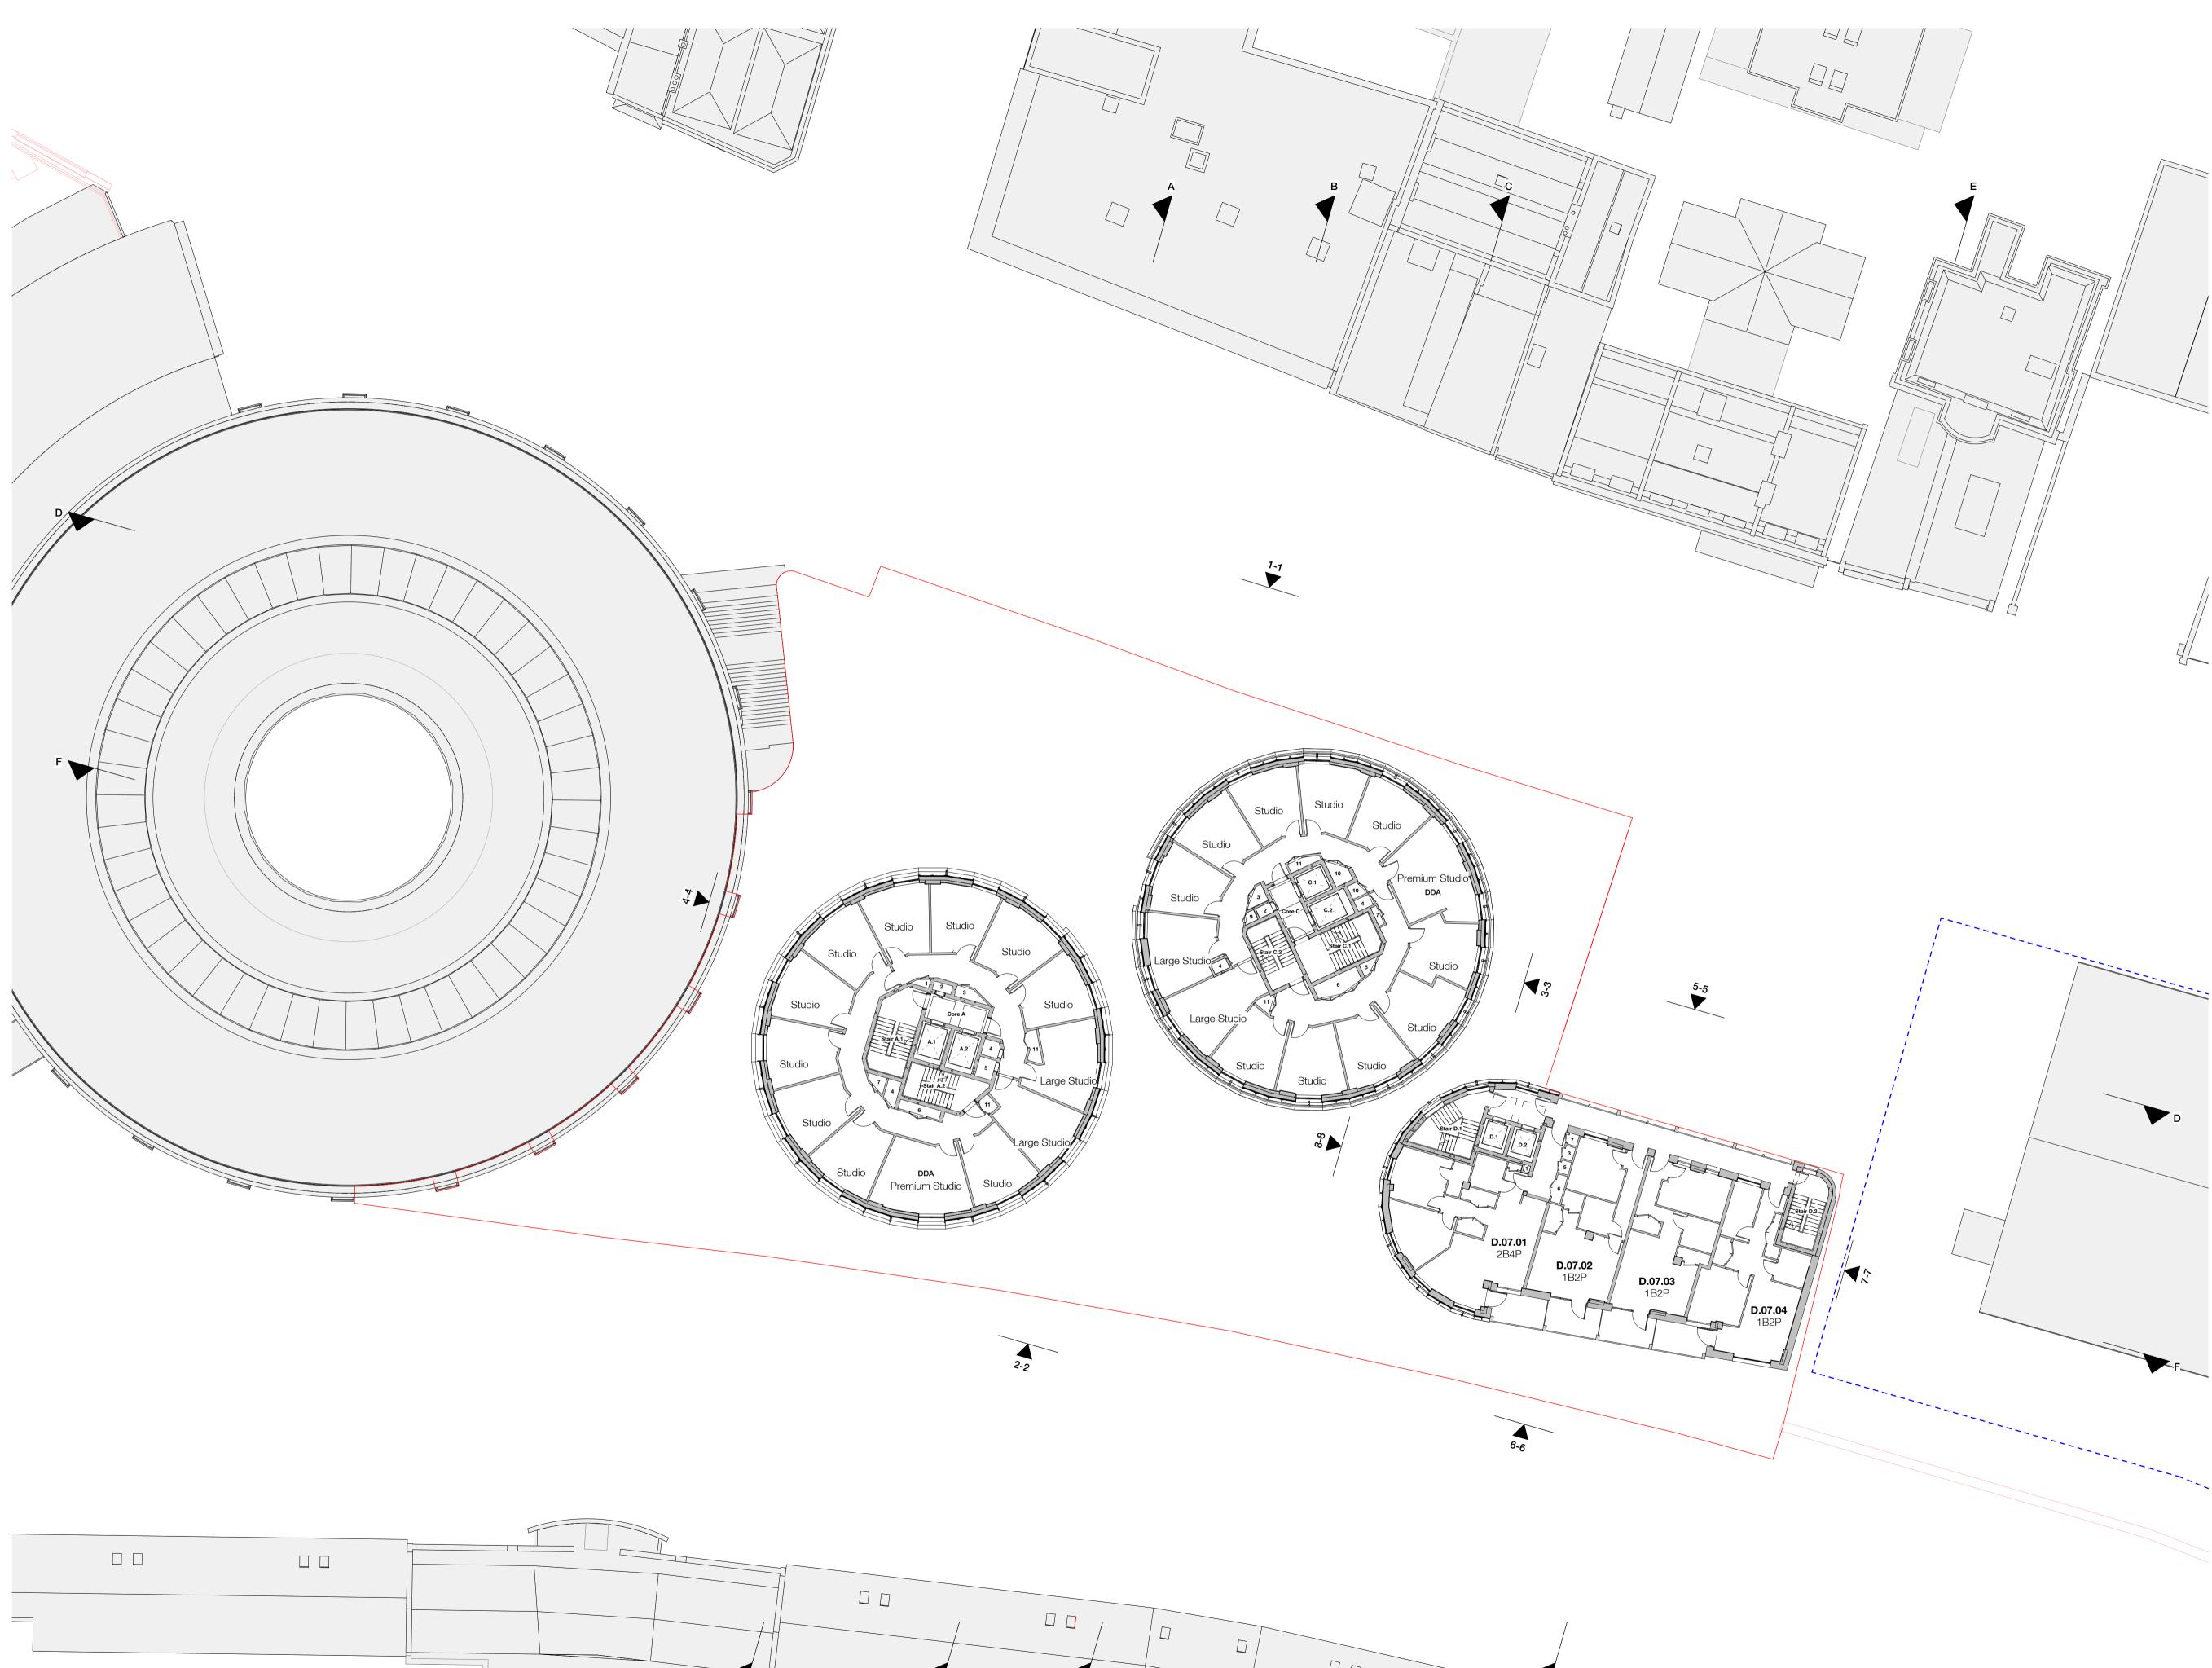

## Level 7 - 8 Floor Plan

1:200

The use of this data by the recipient acts as an agreement of the following statements. Do not use this data if you do not agree with any of the following statements:-Ryder Architecture has co-ordinated relevant information received from third parties, but are not responsible for the content of the information received from others.

## Scale 1:200 (m)

## Legend:

Site Boundary

PFS Planning Consented Scheme Ref: 2022/3646/P

## **Riser Legend:**

- 1 Generator Flue 2 Smoke Shaft (Inlet)
- 3 Heating Riser
  4 Smoke Shaft (Outlet)
  5 Fire / Coms Riser
  6 Electrical Riser
- 7 Water Riser
- 8 Basement Extract and Smoke Clearance
- 9 VRF Riser
- 10 Commercial Flue 11 MVHR Cupboards