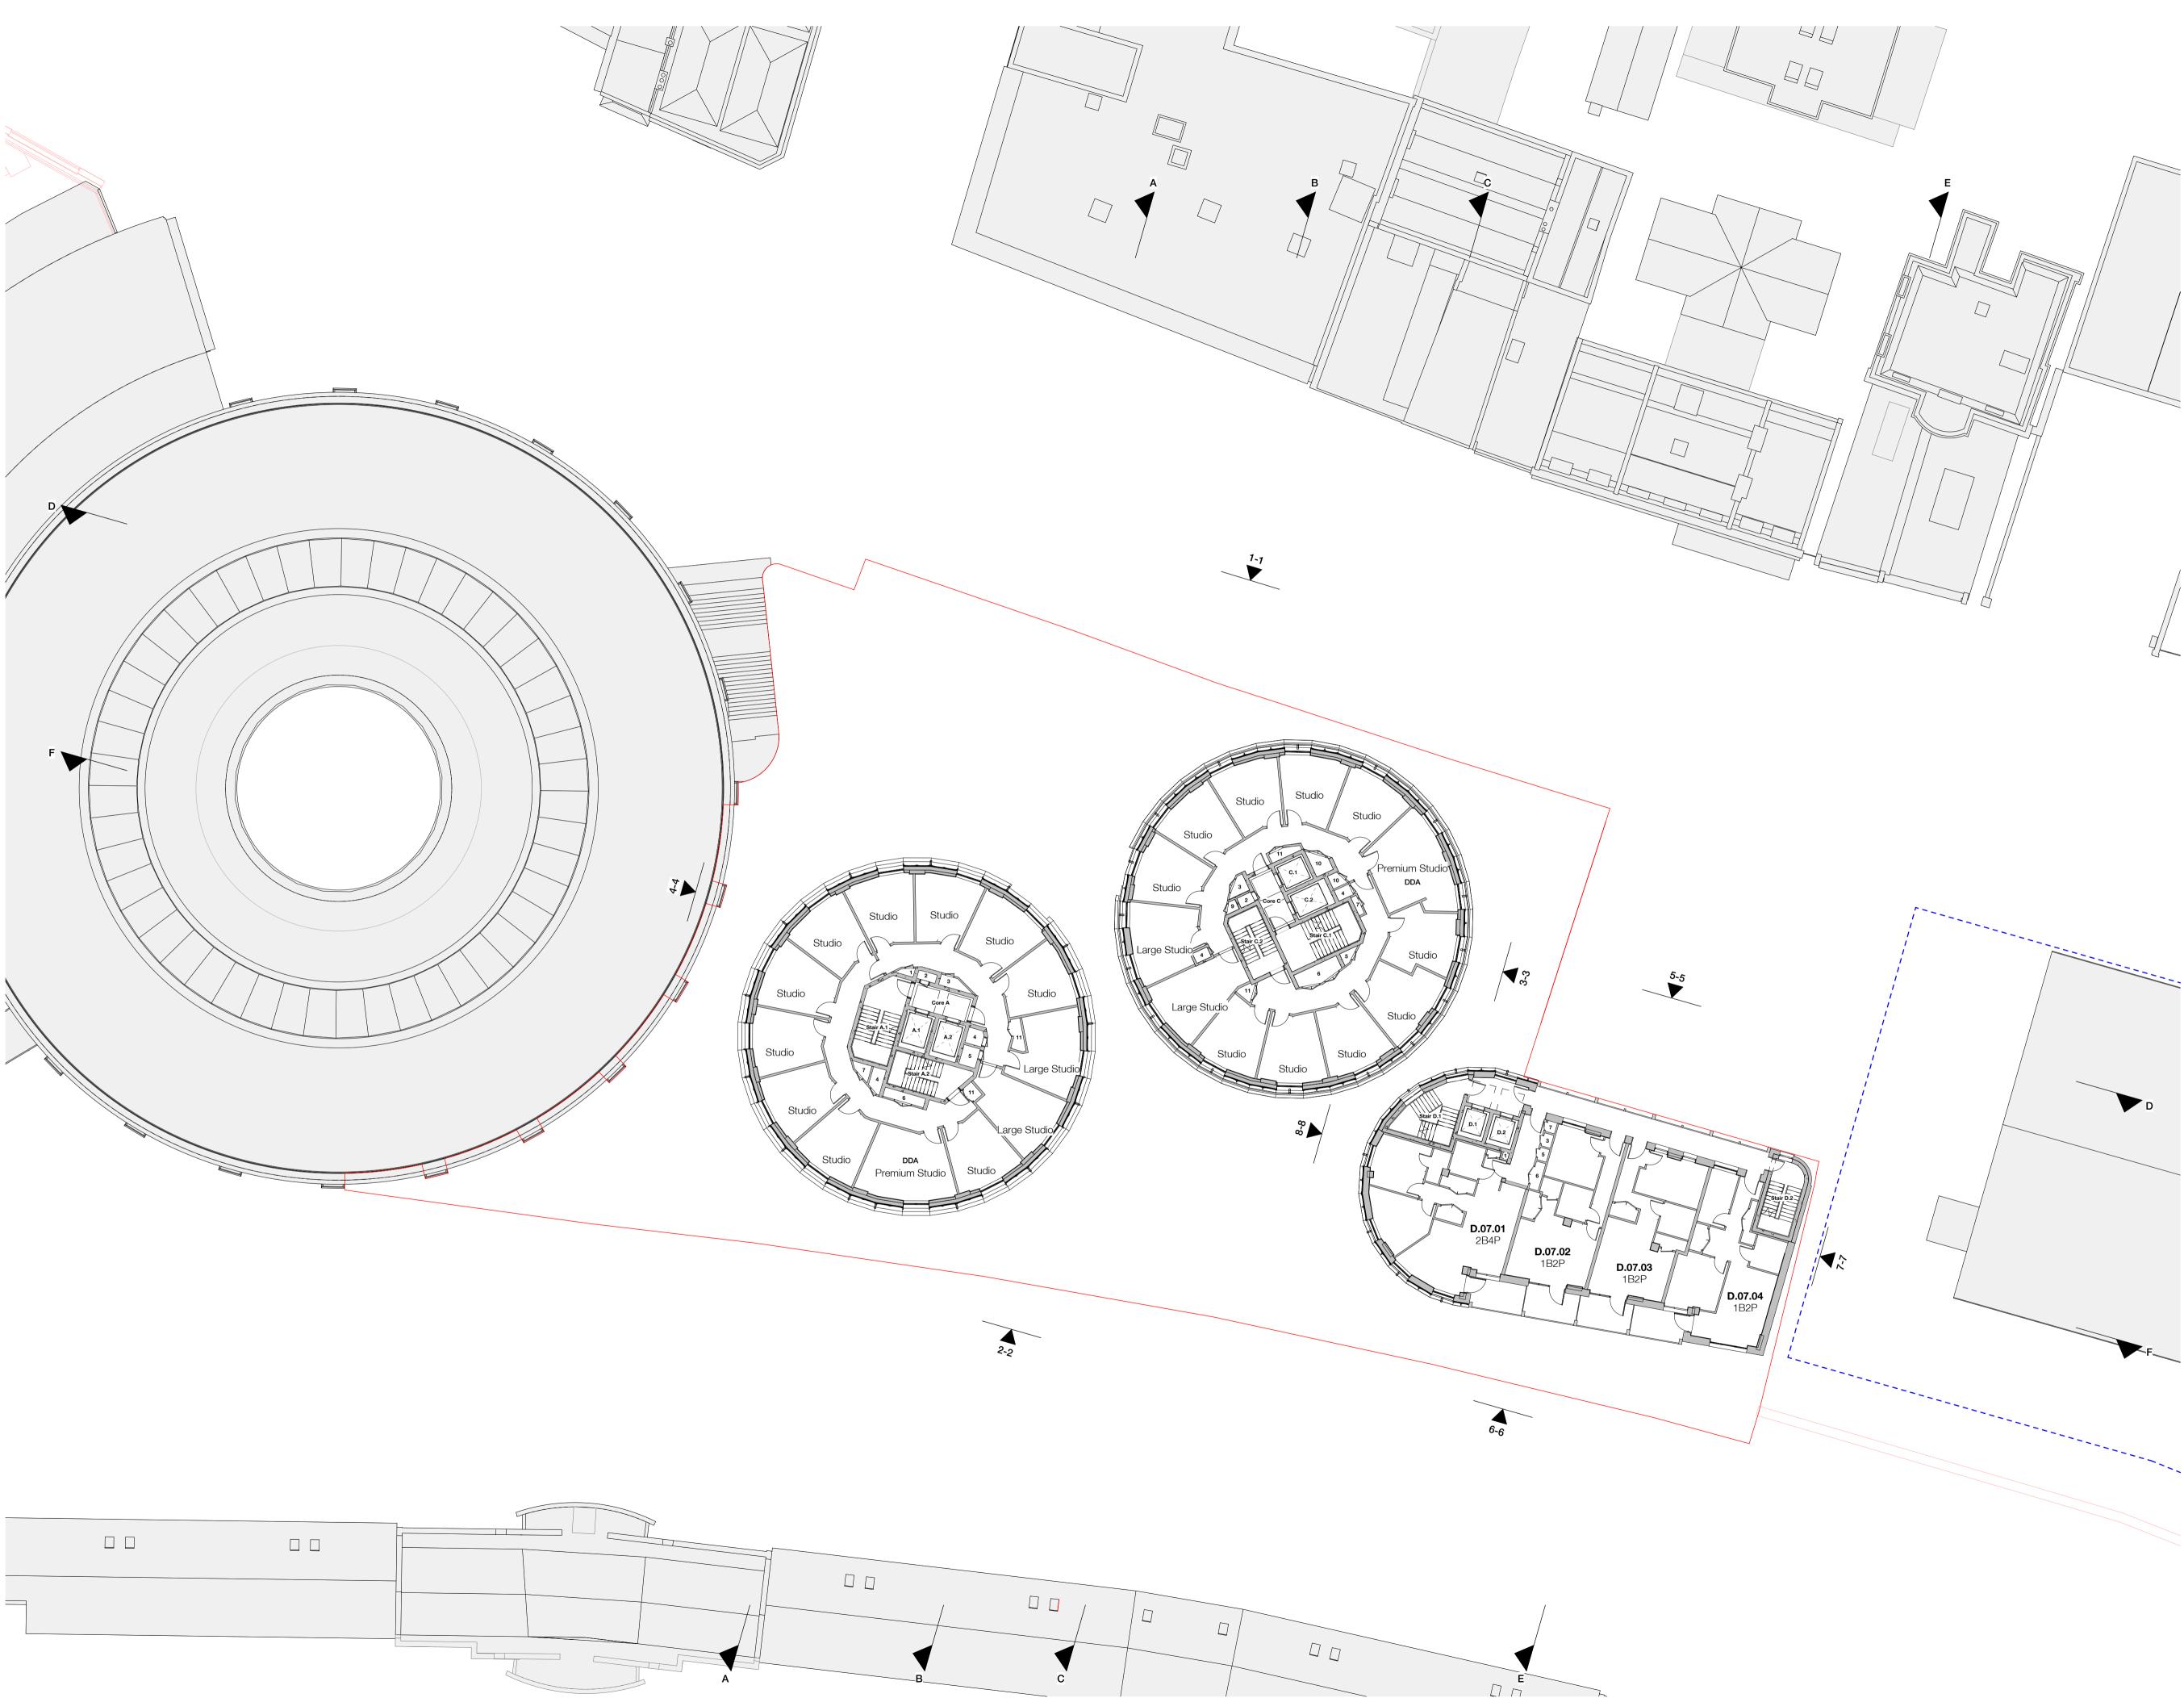

## Level 7 - 8 Floor Plan

1:200

The use of this data by the recipient acts as an agreement of the following statements. Do not use this data if you do not agree with any of the following statements:-Ryder Architecture has co-ordinated relevant information received from third parties, but are not responsible for the content of the information received from others.

## Scale 1:200 (m)

## Legend:

Site Boundary

PFS Planning Consented Scheme Ref: 2022/3646/P

## **Riser Legend:**

- 1 Generator Flue 2 Smoke Shaft (Inlet)
- 3 Heating Riser
  4 Smoke Shaft (Outlet)
  5 Fire / Coms Riser
  6 Electrical Riser
- 7 Water Riser
- 8 Basement Extract and Smoke Clearance
- 9 VRF Riser
- 10 Commercial Flue 11 MVHR Cupboards