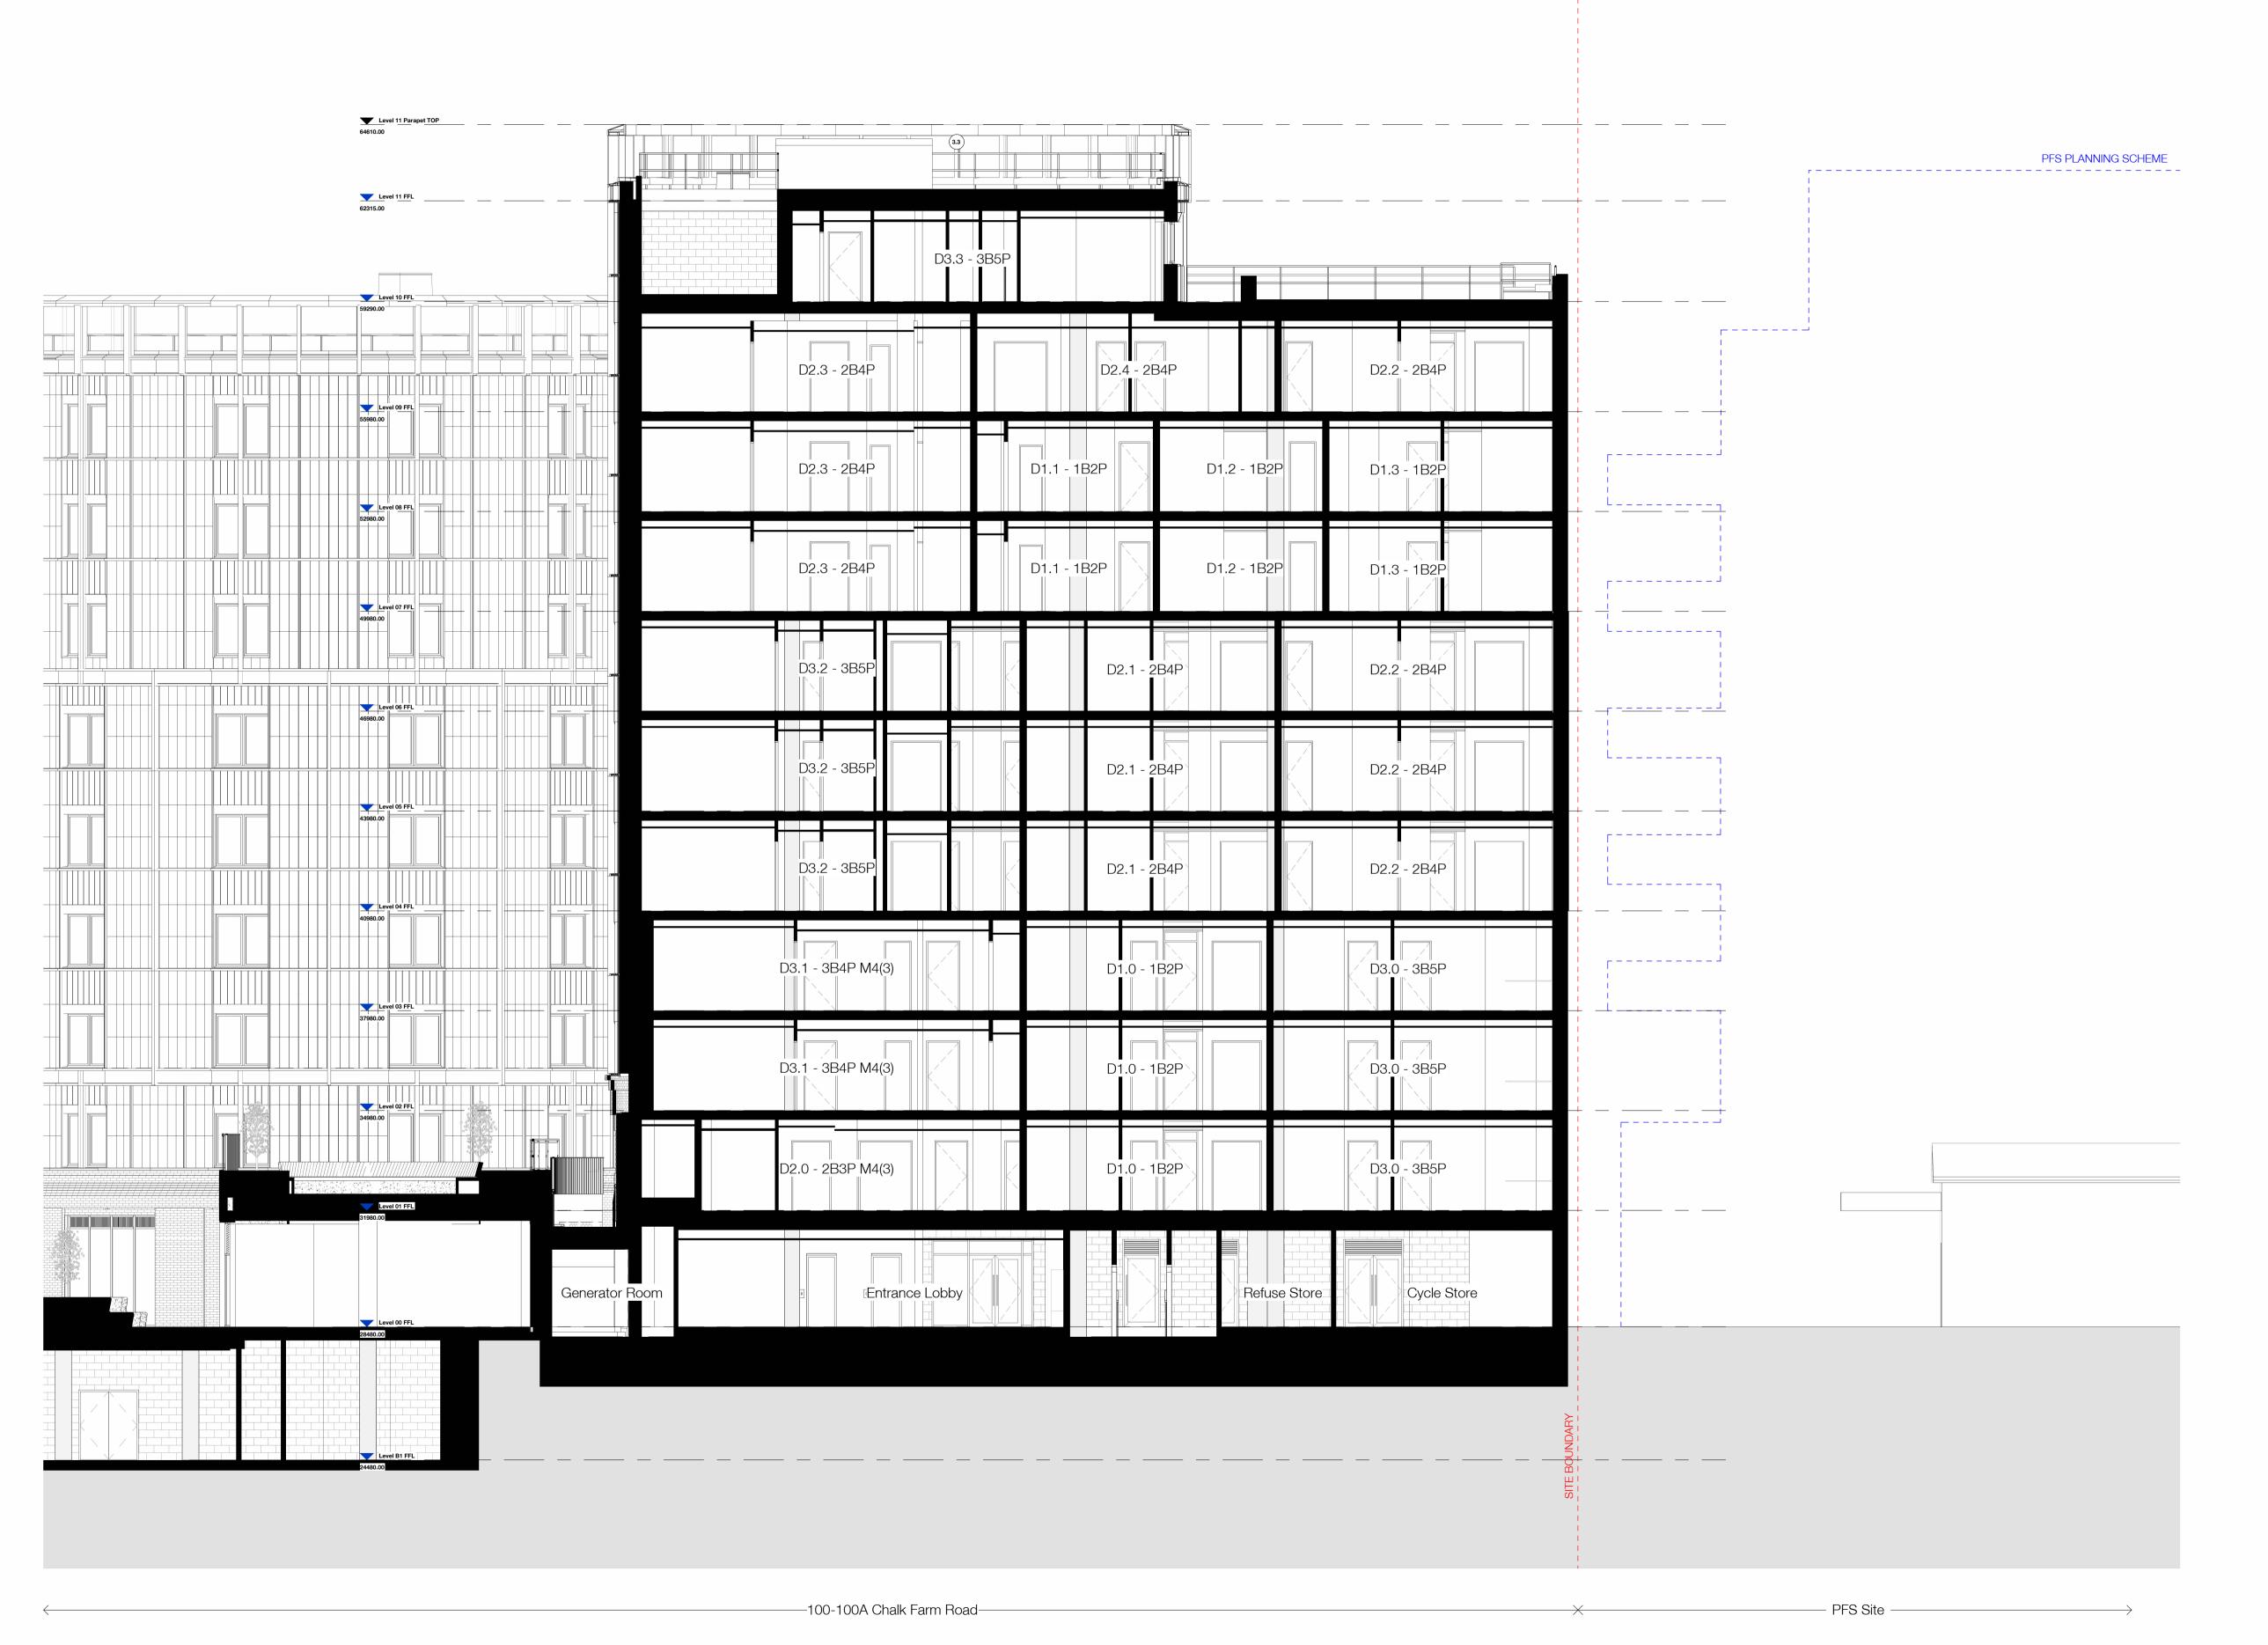

## Material Legend:

(1.1) Brick

1.2 Brick - White

(2.1) Profiled Terracotta - Type 1

(2.2) Profiled Terracotta - Type 2

2.3 Terracotta Panel

Perforated Metal Header Panel

Metal Casement Window

(3.3) Vertical Metal 'Fin' Extrusion

(3.4) Horizontal Metal 'Band' Extrusion

(3.5) Metal Balustrade

(3.6) Metal Gate

(3.7) Metal Mesh

(3.8) Plant Enclosure

P2 Issued for NMA approval
P1 First Issue
P2 Description
Prawn
Checked Date

Suitability
For Information

Project
Regal Chalk Farm Limited
Chalk Farm Road
100-100A Chalk Farm Road, London, NW1 8EH

Drawing Title

Proposed AH Section FF\_Proposed

**Drawing Number** 356\_P40.121

 Project Number
 Scale at A1
 Status
 Revision