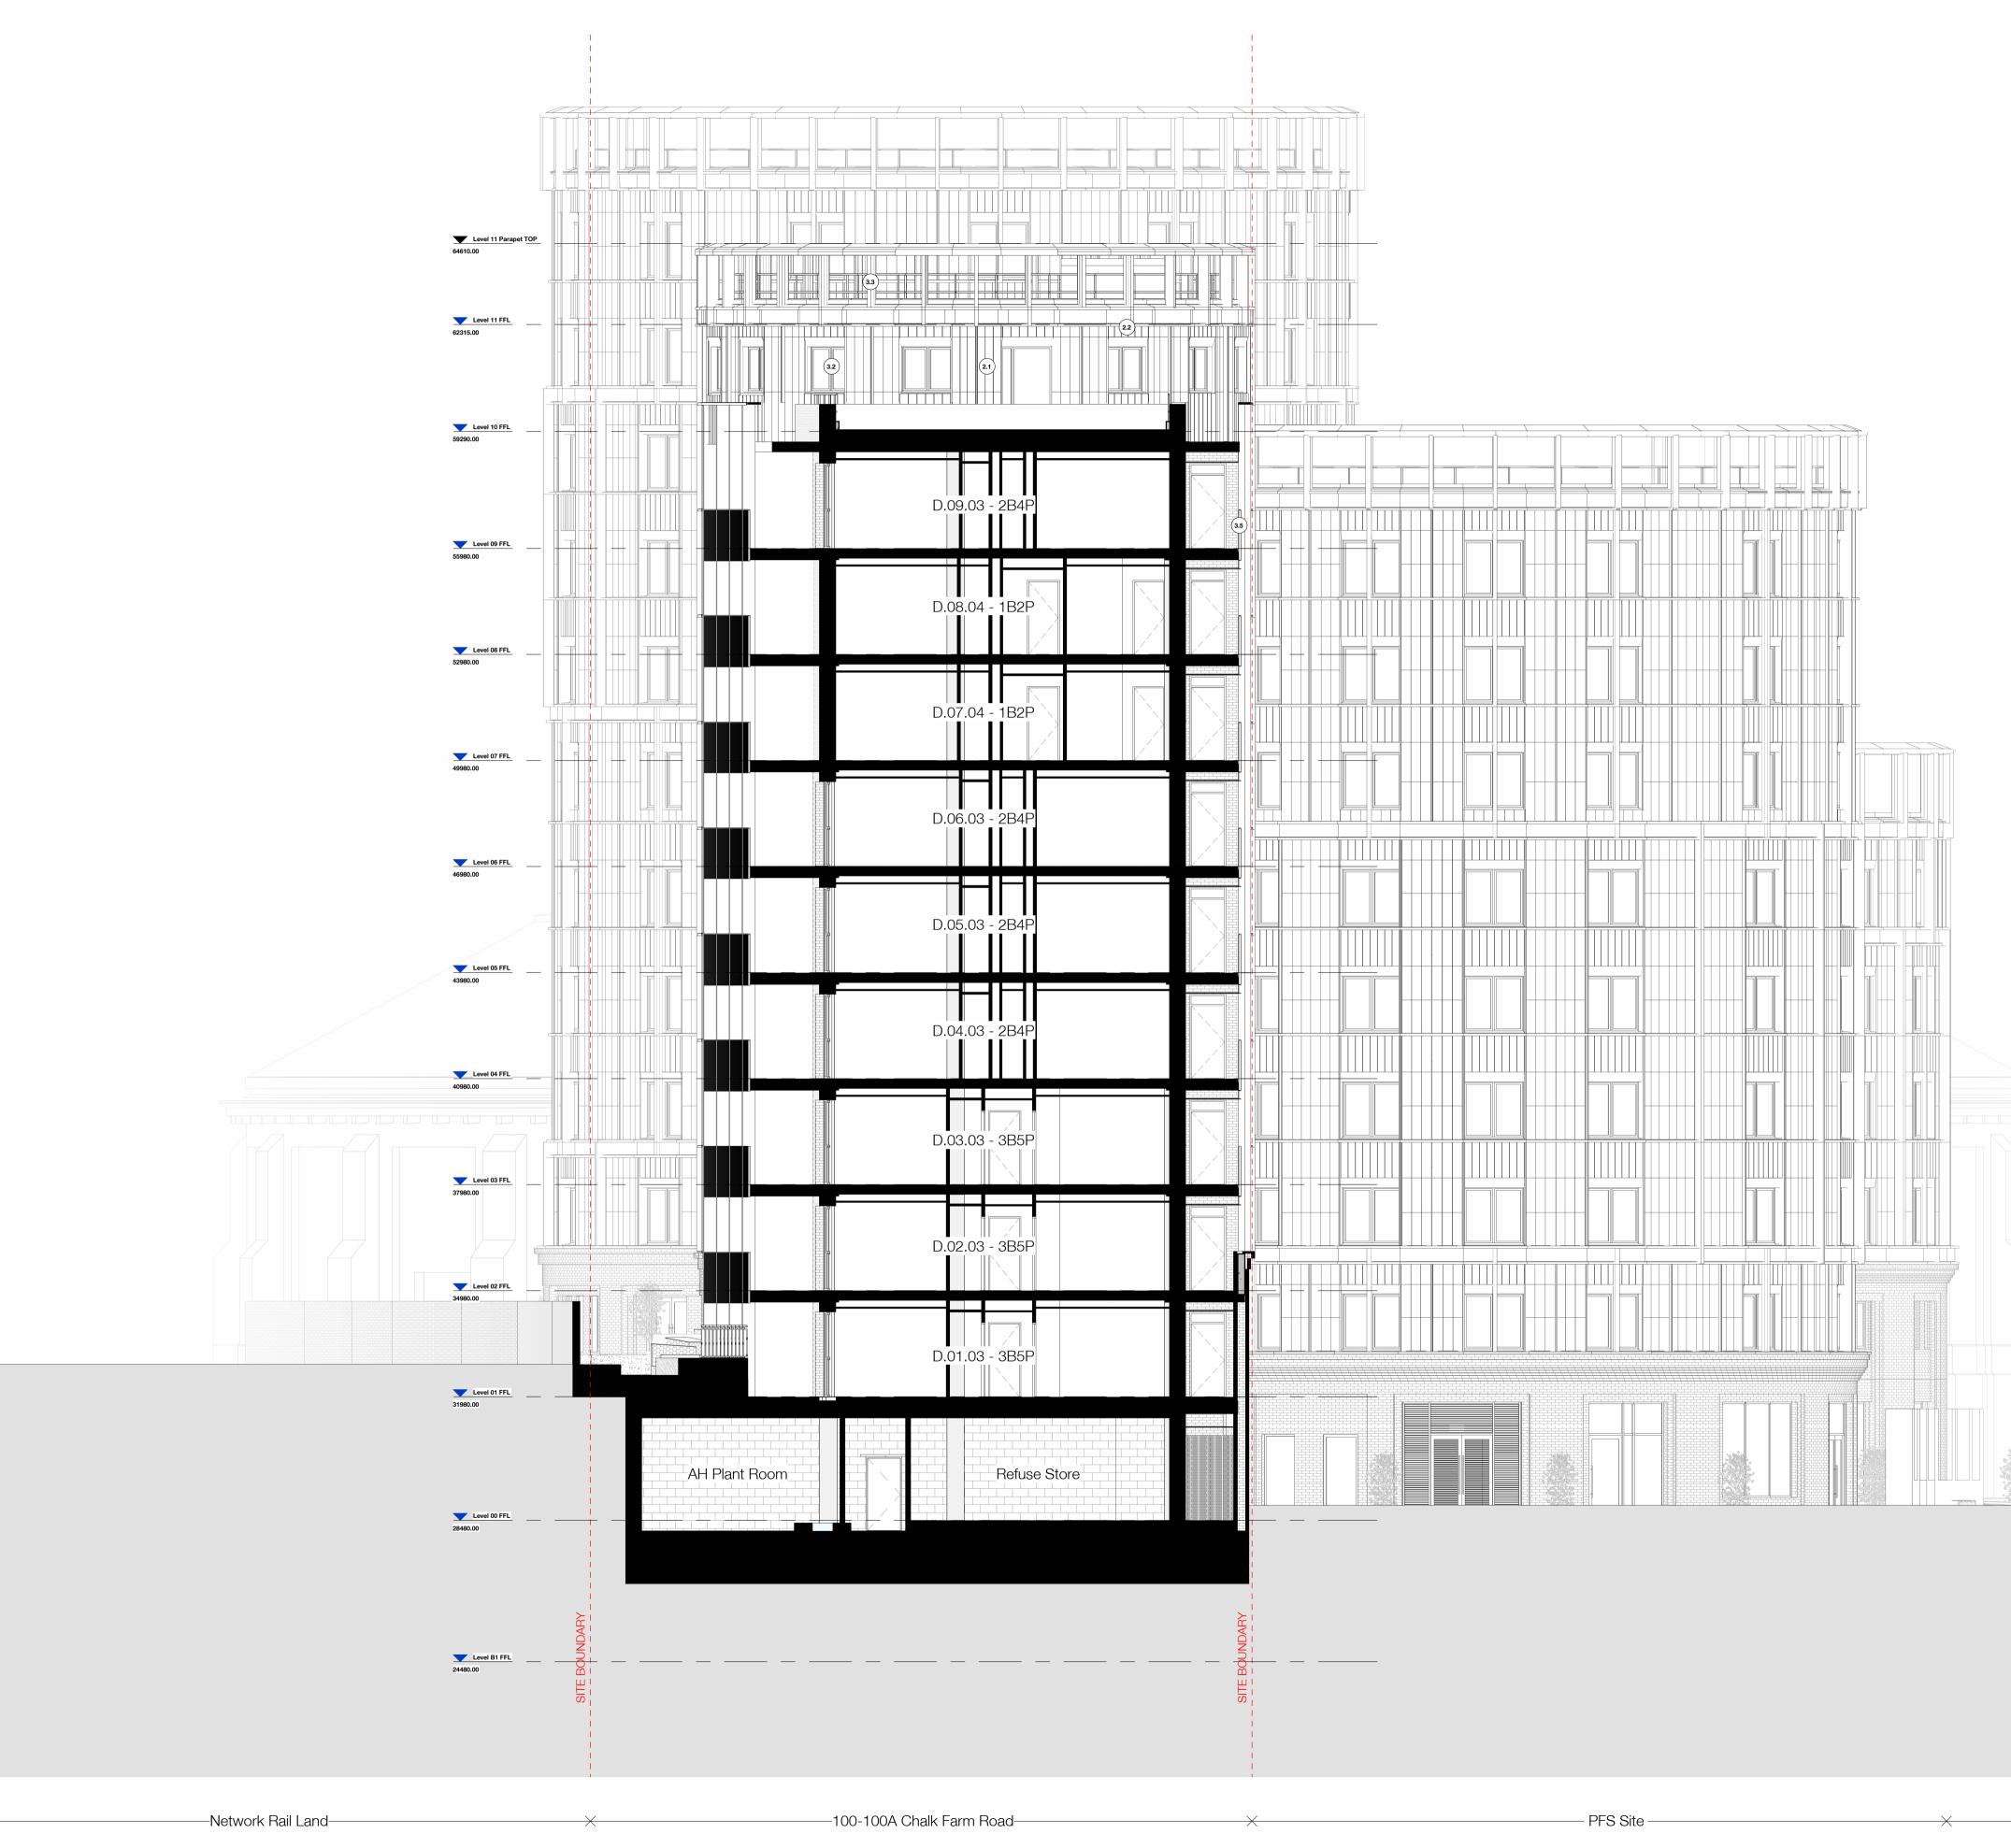

## Scale 1:100 (m)

## Material Legend:

| Mate | nai Legena.                    |
|------|--------------------------------|
| 1.1  | Brick                          |
| 1.2  | Brick - White                  |
| 2.1  | Profiled Terracotta - Type 1   |
| 2.2  | Profiled Terracotta - Type 2   |
| 2.3  | Terracotta Panel               |
| 3.1  | Perforated Metal Header Pan    |
| 3.2  | Metal Casement Window          |
| 3.3  | Vertical Metal 'Fin' Extrusion |
| 3.4  | Horizontal Metal 'Band' Extru  |
| 3.5  | Metal Balustrade               |
| 3.6  | Metal Gate                     |
| 3.7  | Metal Mesh                     |
| 3.8  | Plant Enclosure                |
|      |                                |

| .1 ) | Profiled Terracotta - Type 1 |
|------|------------------------------|

- Perforated Metal Header Panel
- 2) Metal Casement Window
- **3**) Vertical Metal 'Fin' Extrusion
- Horizontal Metal 'Band' Extrusion
- 5) Metal Balustrade
- Metal Gate
- 7) Metal Mesh
- 8) Plant Enclosure

| Chalk Farm Road  | \ |
|------------------|---|
| Unaik I ann nuau | / |

| P2                         | Issued for NMA appro                       | oval          | ZTS        | AWH     | 18/03/25 |
|----------------------------|--------------------------------------------|---------------|------------|---------|----------|
| P1                         | First Issue                                |               | JHAY       | JHU     | 02/12/24 |
| Rev                        | Description                                |               | Drawn      | Checked | d Date   |
| Suita                      | ability                                    |               |            |         |          |
| Proj                       | ect                                        |               |            |         |          |
| Reg                        | gal Chalk Farm Lin                         | nited         |            |         |          |
| Cha                        | alk Farm Road                              |               |            |         |          |
| 100                        |                                            |               |            |         |          |
| 100                        | )-100A Chalk Farn                          | n Road, Londo | n, INVV1 8 | 3EH     |          |
|                            | ving Title                                 | n Road, Londo | n, INVV1 8 | 3EH     |          |
| <b>Drav</b><br>Prc         | wing Title<br>oposed AH Sec                |               |            | 3EH     |          |
| <b>Drav</b><br>Prc         | wing Title                                 |               |            | 3EH     |          |
| Drav<br>Pro                | wing Title<br>oposed AH Sec                |               |            | 3EH     |          |
| Drav<br>Prc<br>Drav<br>356 | ving Title<br>oposed AH Sec<br>ving Number |               |            |         | Revision |