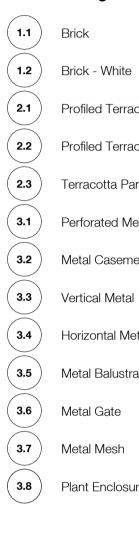

## Material Legend:

(2.1) Profiled Terracotta - Type 1

(2.2) Profiled Terracotta - Type 2

(**2.3**) Terracotta Panel

- (**3.1**) Perforated Metal Header Panel
- (**3.2**) Metal Casement Window
- (**3.3**) Vertical Metal 'Fin' Extrusion

(**3.4**) Horizontal Metal 'Band' Extrusion

- (**3.5**) Metal Balustrade
- (**3.6**) Metal Gate
- (3.7) Metal Mesh
  - Plant Enclosure

|                      | Issued for NMA appro                   | val              | JHU      | AWH     | 02/02/25       |
|----------------------|----------------------------------------|------------------|----------|---------|----------------|
| P1                   | First Issue                            |                  | NLA      | JHU     | 02/12/24       |
| Rev                  | Description                            |                  | Drawn    | Checked | Date           |
| Suita                | ability                                |                  |          |         |                |
| For                  | Information                            |                  |          |         |                |
| Proj                 | ect                                    |                  |          |         |                |
| Reg                  | gal Chalk Farm Lim                     | nited            |          |         |                |
| Cha                  | alk Farm Road                          |                  |          |         |                |
| 100                  | )-100A Chalk Farm                      | n Road, Londor   | n, NW1 8 | BEH     |                |
| Drav                 | wing Title                             |                  |          |         |                |
| Affe                 | ordable Housing                        | g East Elevation | on_Pro   | oosed   |                |
|                      | ving Number                            | ) East Elevatio  | on_Pro   | oosed   |                |
| Drav                 | ving Number                            | g East Elevatio  | on_Pro   | oosed   |                |
| Drav                 |                                        | g East Elevatio  | on_Pro   | oosed   |                |
| Drav<br>356          | ving Number                            | g East Elevatio  | on_Pro   |         | Revision       |
| Drav<br>356<br>Proje | wing Number<br>8_P30.132               |                  |          |         | Revision<br>P3 |
| Drav<br>356<br>Proje | wing Number<br>5_P30.132<br>ect Number | Scale at A1      | Stat     |         |                |