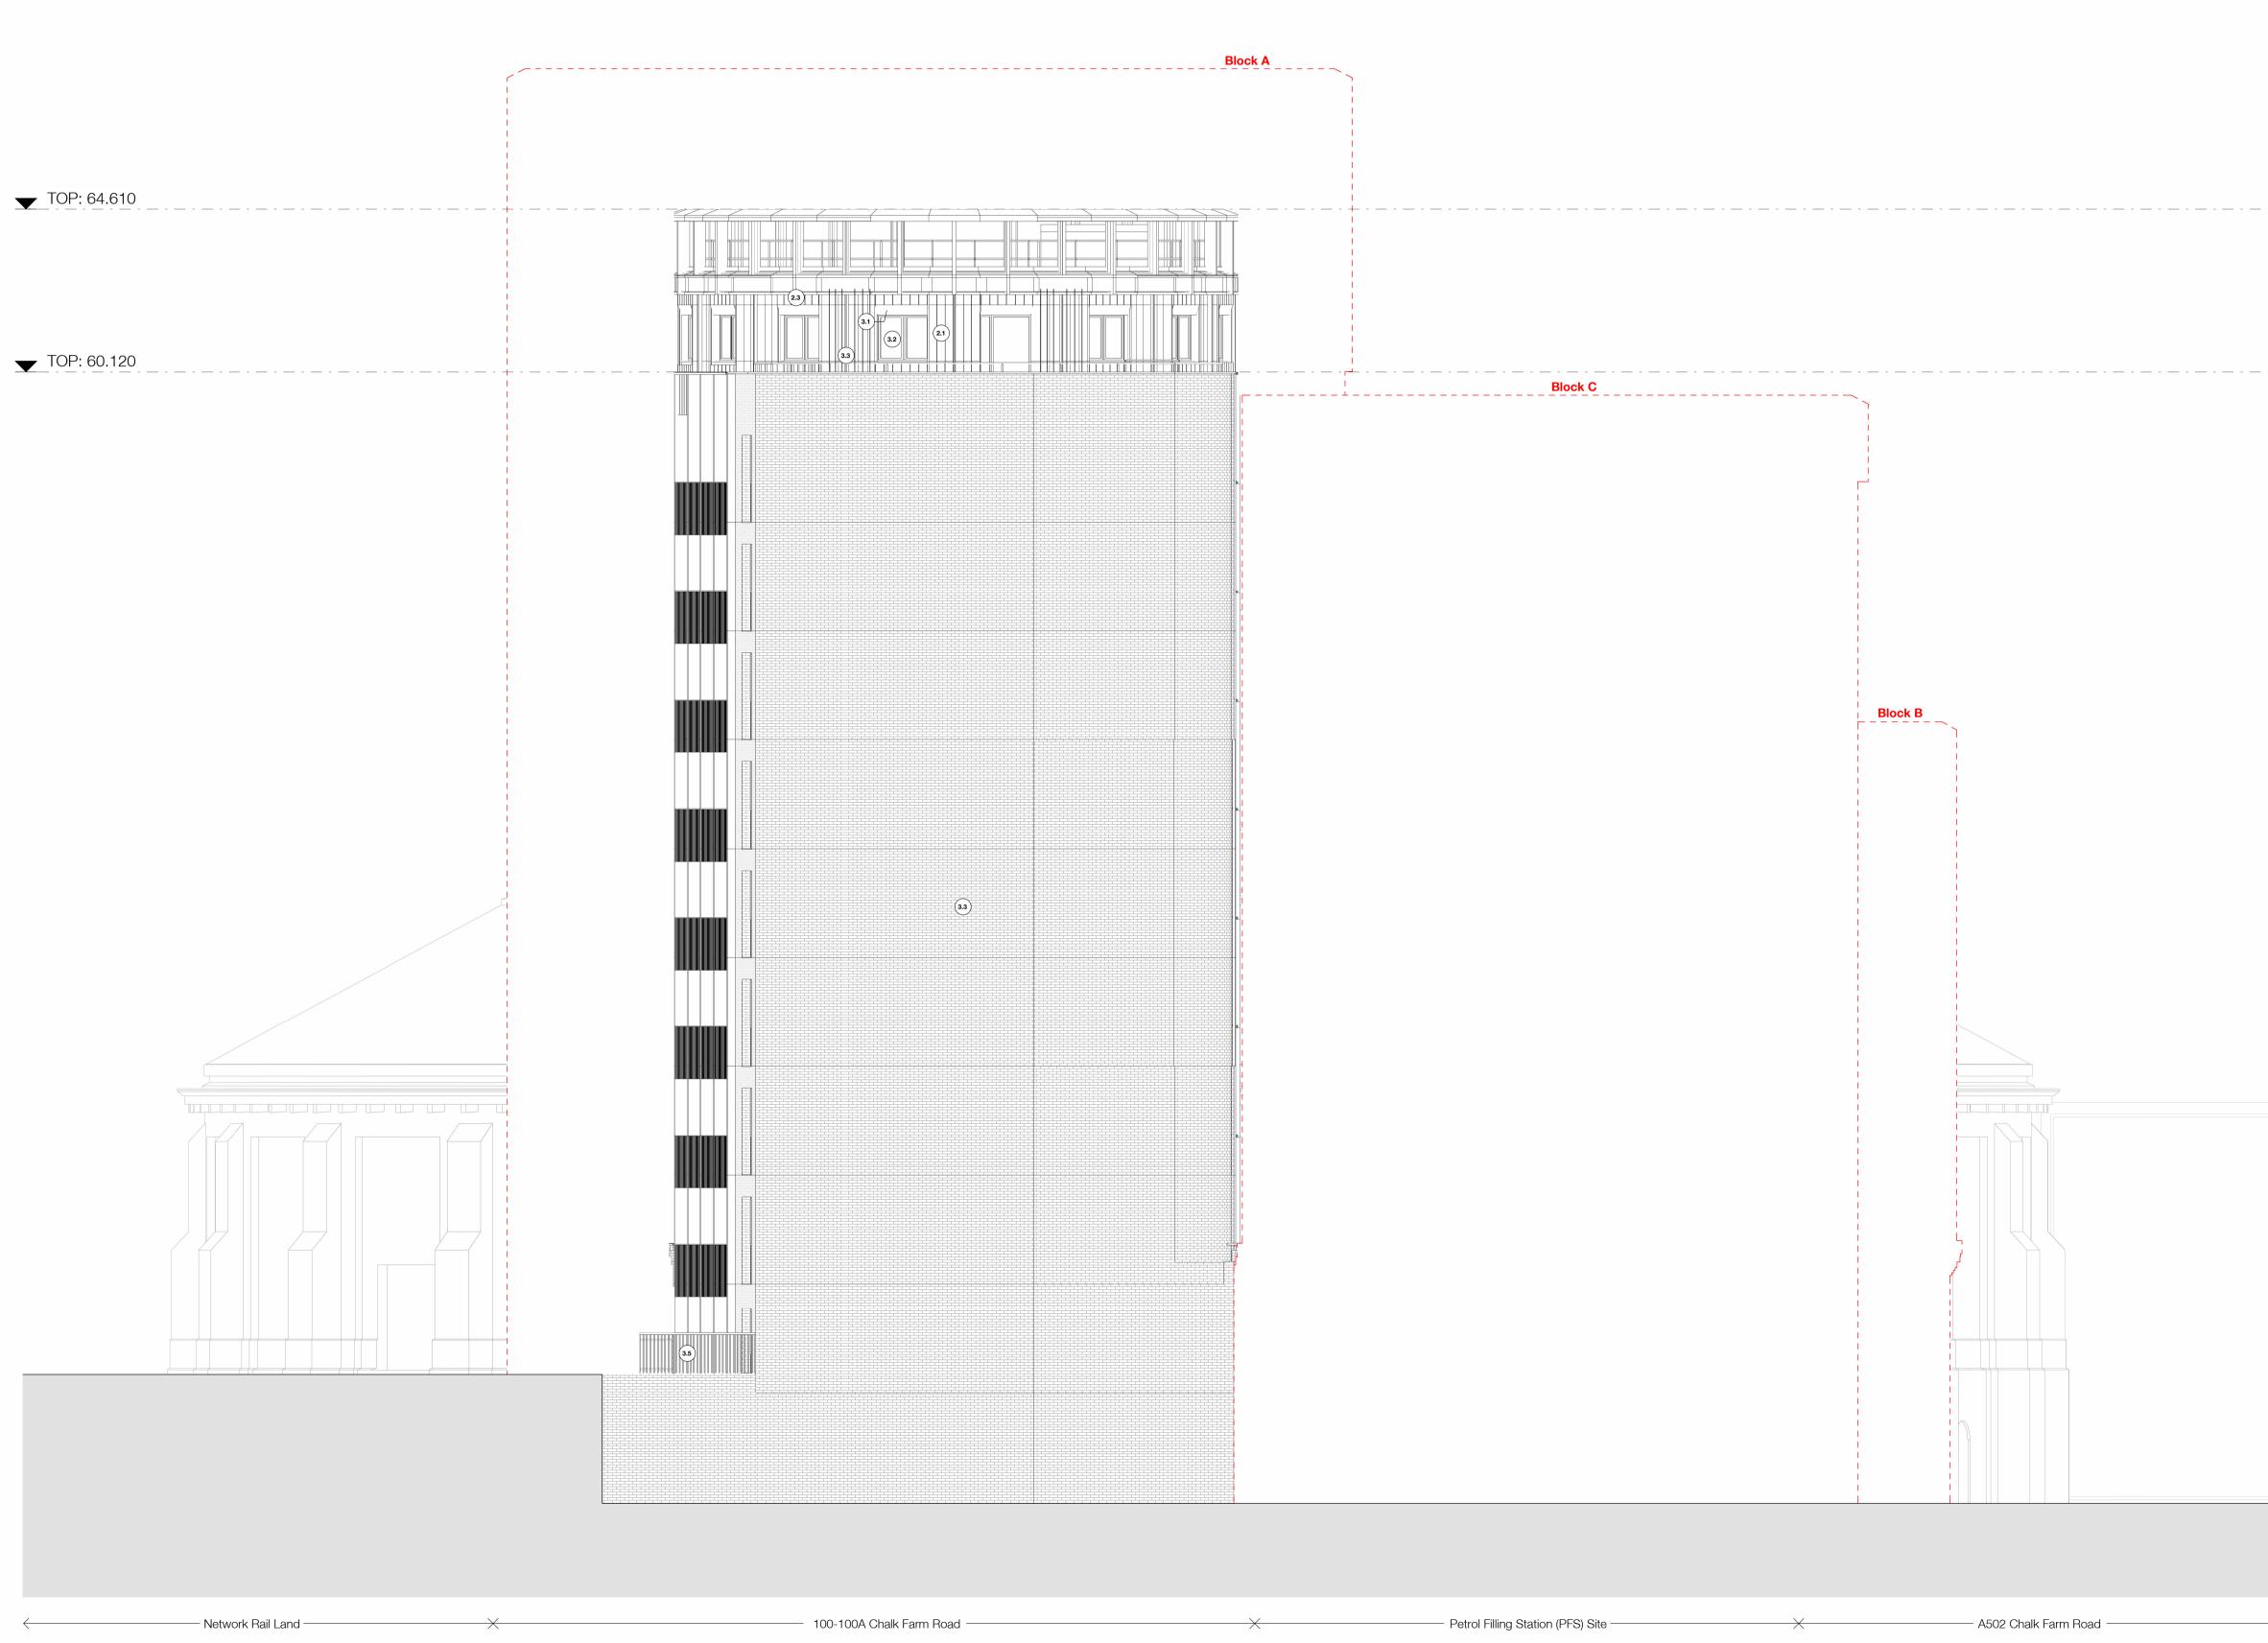

1 Affordable Housing East Elevation 7-7 1:100

The use of this data by the recipient acts as an agreement of the following statements. Do not use this data if you do not agree with any of the following statements:-Ryder Architecture has co-ordinated relevant information received from third parties, but are not responsible for the content of the information received from others. The controlled version of this drawing should be viewed in DWF or PDF format not DWG or other formats. All prints of this drawing must be made in full colour.

## Material Legend:

(2.1) Profiled Terracotta - Type 1

(2.2) Profiled Terracotta - Type 2

(**2.3**) Terracotta Panel

- (**3.1**) Perforated Metal Header Panel
- (**3.2**) Metal Casement Window
- (**3.3**) Vertical Metal 'Fin' Extrusion

(**3.4**) Horizontal Metal 'Band' Extrusion

- (**3.5**) Metal Balustrade
- (**3.6**) Metal Gate
- (3.7) Metal Mesh
  - Plant Enclosure

|                      | Issued for NMA appro                   | val              | JHU      | AWH     | 02/02/25       |
|----------------------|----------------------------------------|------------------|----------|---------|----------------|
| P1                   | First Issue                            |                  | NLA      | JHU     | 02/12/24       |
| Rev                  | Description                            |                  | Drawn    | Checked | Date           |
| Suita                | ability                                |                  |          |         |                |
| For                  | Information                            |                  |          |         |                |
| Proj                 | ect                                    |                  |          |         |                |
| Reg                  | gal Chalk Farm Lim                     | nited            |          |         |                |
| Cha                  | alk Farm Road                          |                  |          |         |                |
| 100                  | )-100A Chalk Farm                      | n Road, Londor   | n, NW1 8 | BEH     |                |
| Drav                 | wing Title                             |                  |          |         |                |
| Affe                 | ordable Housing                        | g East Elevation | on_Pro   | oosed   |                |
|                      | ving Number                            | ) East Elevatio  | on_Pro   | oosed   |                |
| Drav                 | ving Number                            | g East Elevatio  | on_Pro   | oosed   |                |
| Drav                 |                                        | g East Elevatio  | on_Pro   | oosed   |                |
| Drav<br>356          | ving Number                            | g East Elevatio  | on_Pro   |         | Revision       |
| Drav<br>356<br>Proje | wing Number<br>8_P30.132               |                  |          |         | Revision<br>P3 |
| Drav<br>356<br>Proje | wing Number<br>5_P30.132<br>ect Number | Scale at A1      | Stat     |         |                |