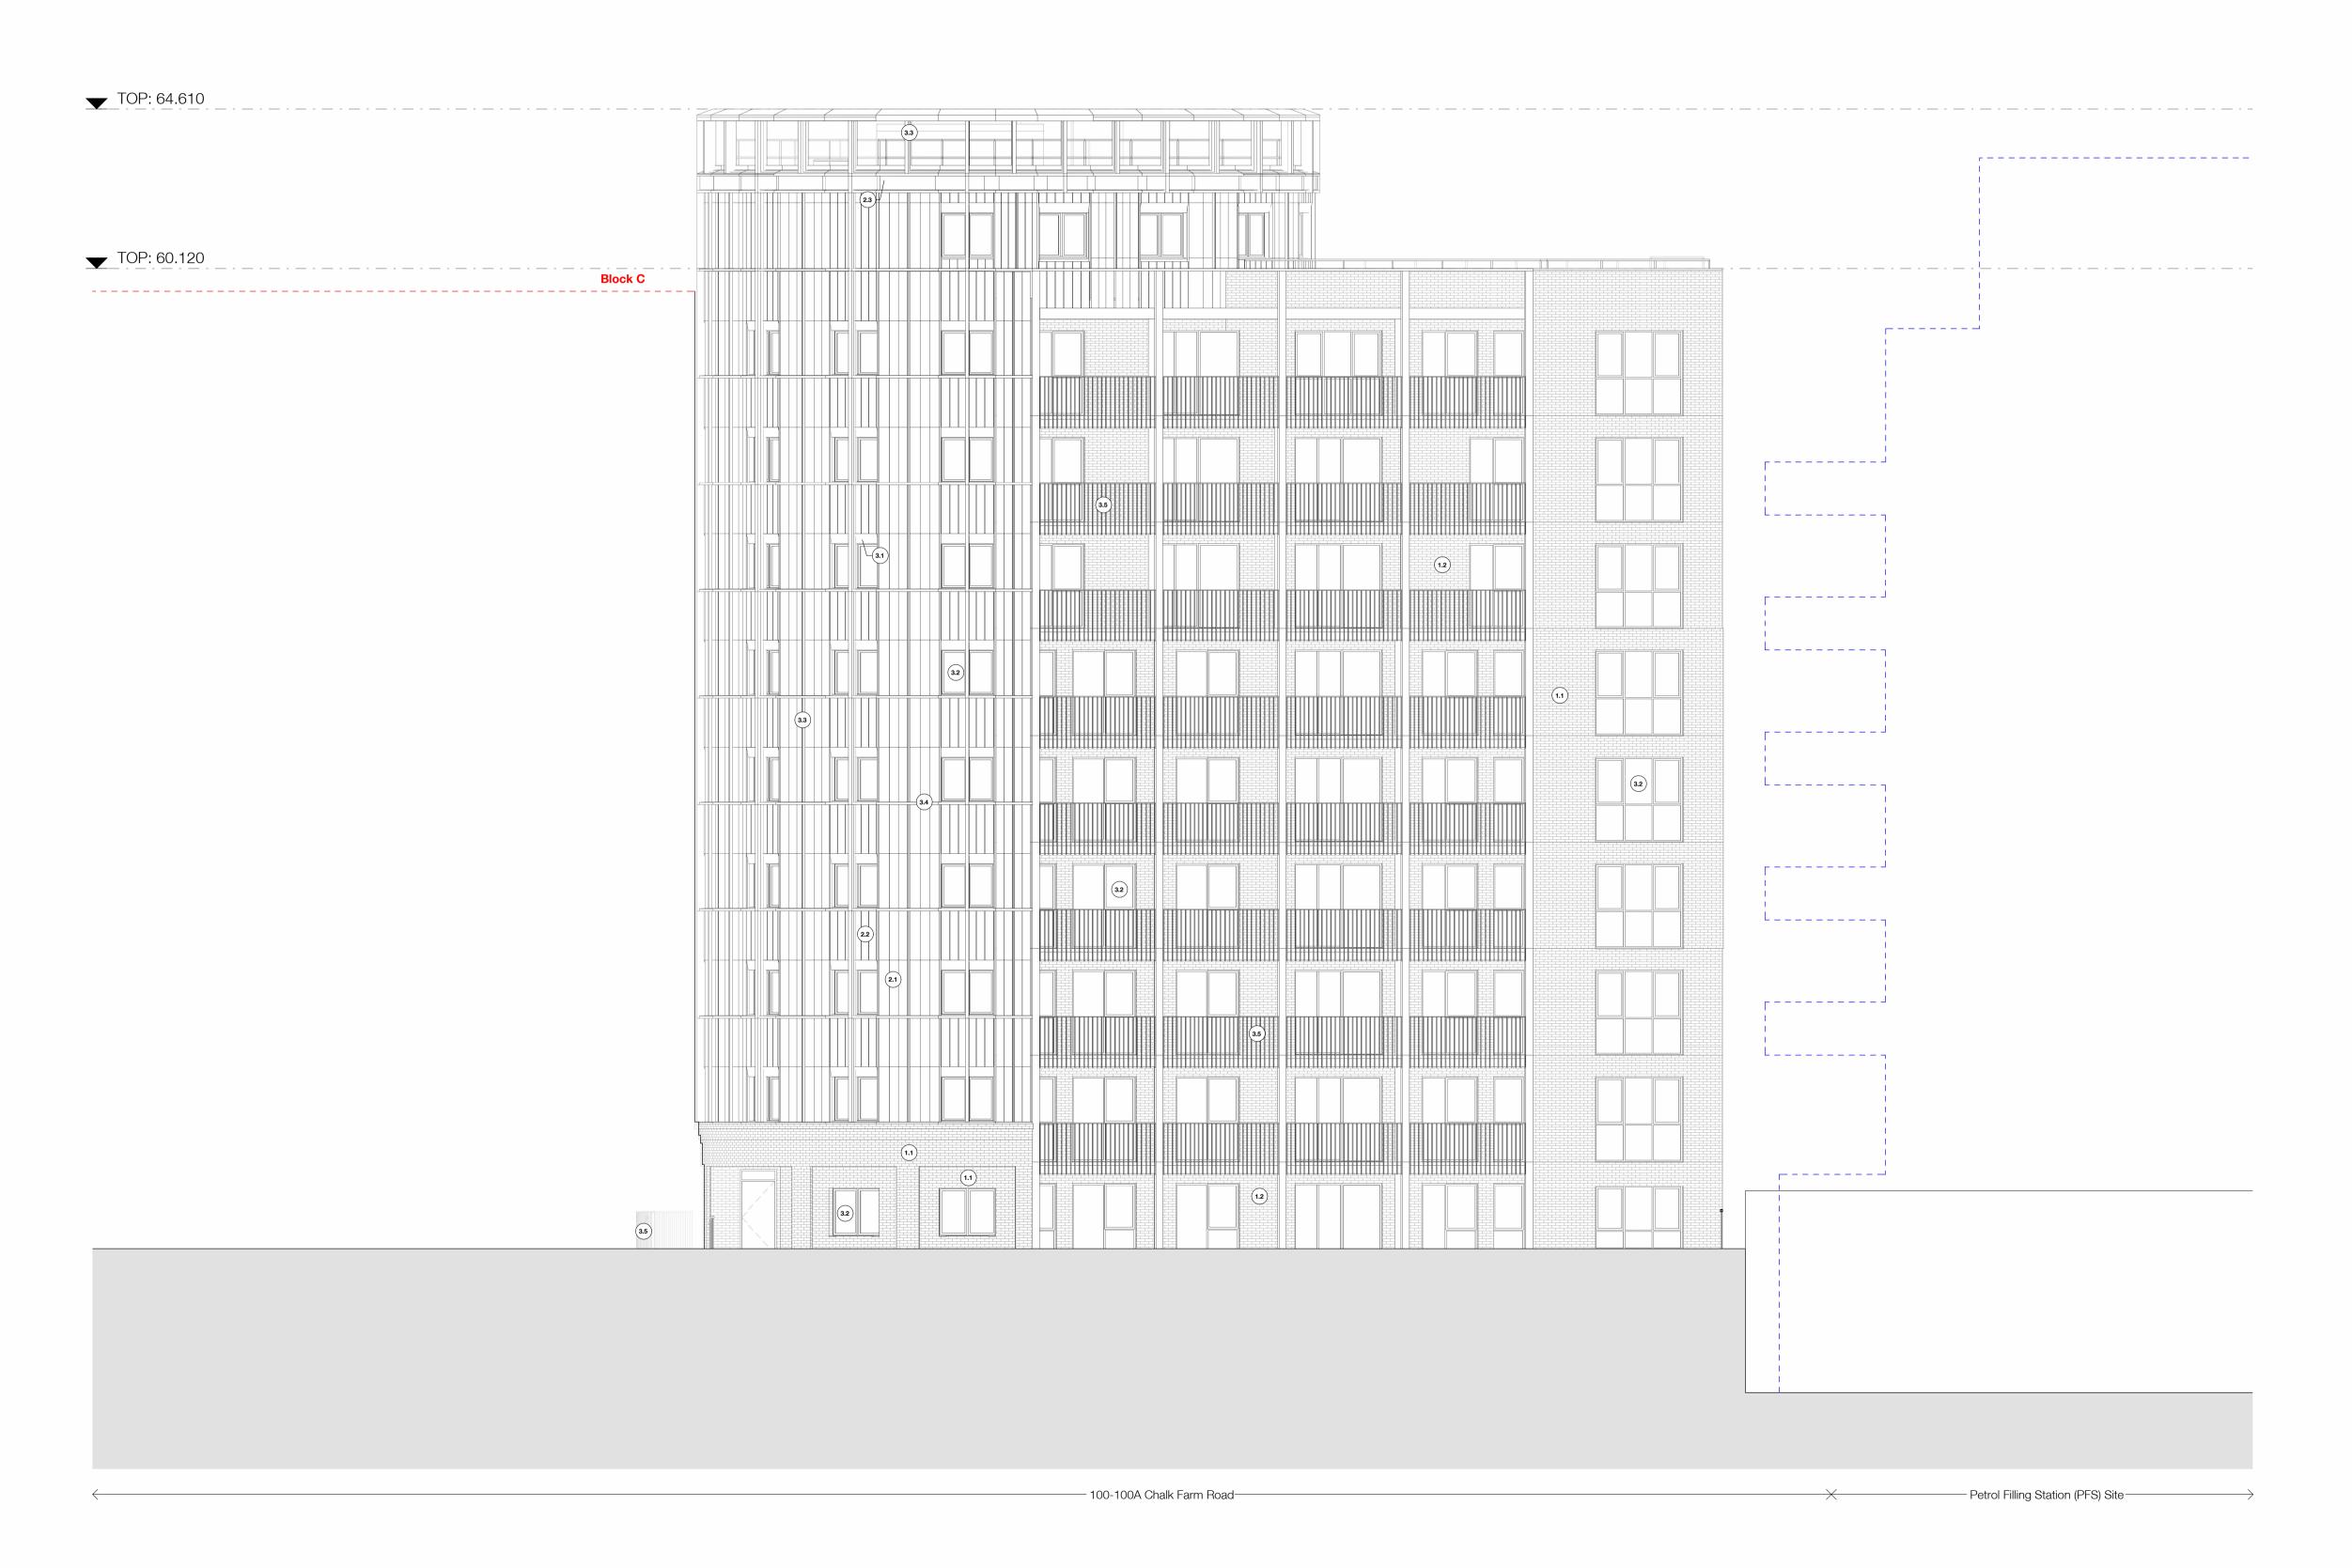

1 Affordable Housing South Elevation 6-6

1:100

The use of this data by the recipient acts as an agreement of the following statements. Do not use this data if you do not agree with any of the following statements:-

## **Material Legend:**

(1.1) Brick

(1.2) Brick - White

(2.1) Profiled Terracotta - Type 1

(2.2) Profiled Terracotta - Type 2

(2.3) Terracotta Panel

Perforated Metal Header Panel

(3.2) Metal Casement Window

(3.3) Vertical Metal 'Fin' Extrusion

(3.4) Horizontal Metal 'Band' Extrusion

( 3.5 ) Metal Balustrade

( 3.6 ) Metal Gate

(3.7) Metal Mesh

Plant Enclosure

| Suitability |                         |       |              |          |  |
|-------------|-------------------------|-------|--------------|----------|--|
| Rev         | Description             | Drawn | Checked Date |          |  |
| P1          | First Issue             | NLA   | JHU          | 02/12/24 |  |
| P2          | Issued for NMA approval | JHU   | AWH          | 02/02/25 |  |
| РЗ          | Issued for NMA approval | ZTS   | AWH          | 18/03/25 |  |
| _           |                         |       |              |          |  |

For Information

Regal Chalk Farm Limited

Chalk Farm Road 100-100A Chalk Farm Road, London, NW1 8EH

Drawing Title

Affordable Housing South Elevation\_Proposed

**Drawing Number** 356\_P30.131

| Project Number | Scale at A1 | Status | Revision |
|----------------|-------------|--------|----------|
| 11464-00       | 1:100       | S2     | P3       |