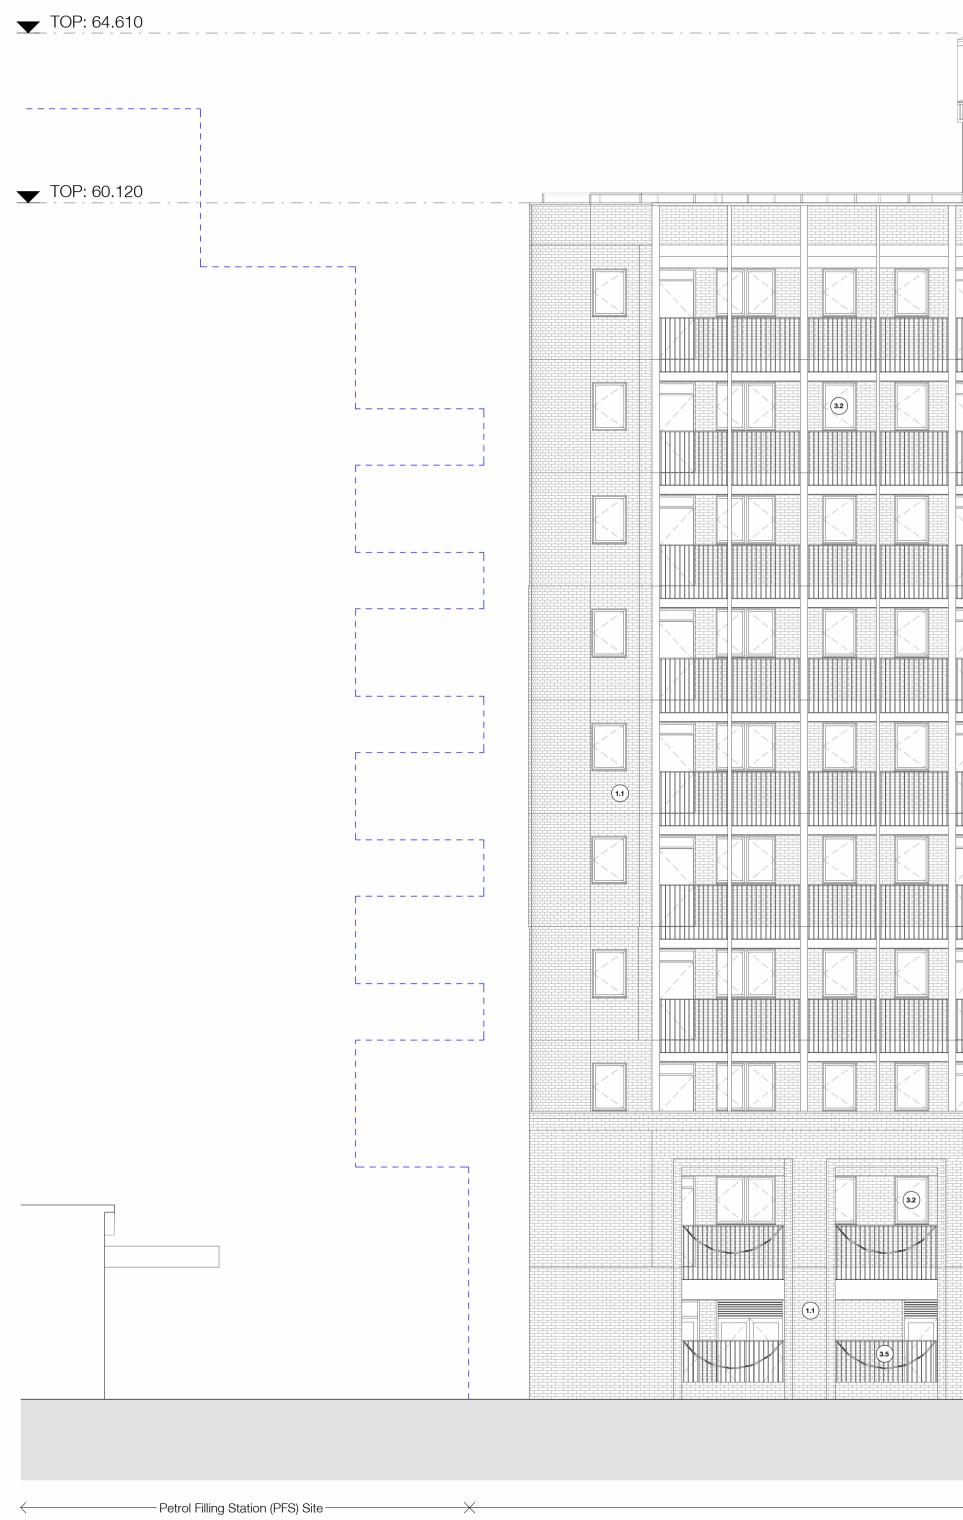

1 Affordable Housing North Elevation 5-5 1 : 100

|  | Block C |
|--|---------|
|  |         |
|  |         |
|  |         |
|  |         |
|  |         |
|  |         |
|  |         |
|  |         |
|  |         |

## Scale 1:100 (m)

Block A

## Material Legend:

| Brick    |
|----------|
| Brick -  |
| Profiled |
| Profiled |
| Terraco  |
| Perfora  |
| Metal C  |
| Vertica  |
| Horizor  |
| Metal E  |
| Metal C  |
| Metal N  |
| Plant E  |
|          |
|          |

| ) | Brick - White |  |
|---|---------------|--|
| / |               |  |

- 1) Profiled Terracotta Type 1
- **2**) Profiled Terracotta Type 2
- **3**) Terracotta Panel
- Perforated Metal Header Panel
- 2) Metal Casement Window
- **3**) Vertical Metal 'Fin' Extrusion
- Horizontal Metal 'Band' Extrusion
- 5) Metal Balustrade
- Metal Gate
- 7) Metal Mesh
- 8) Plant Enclosure