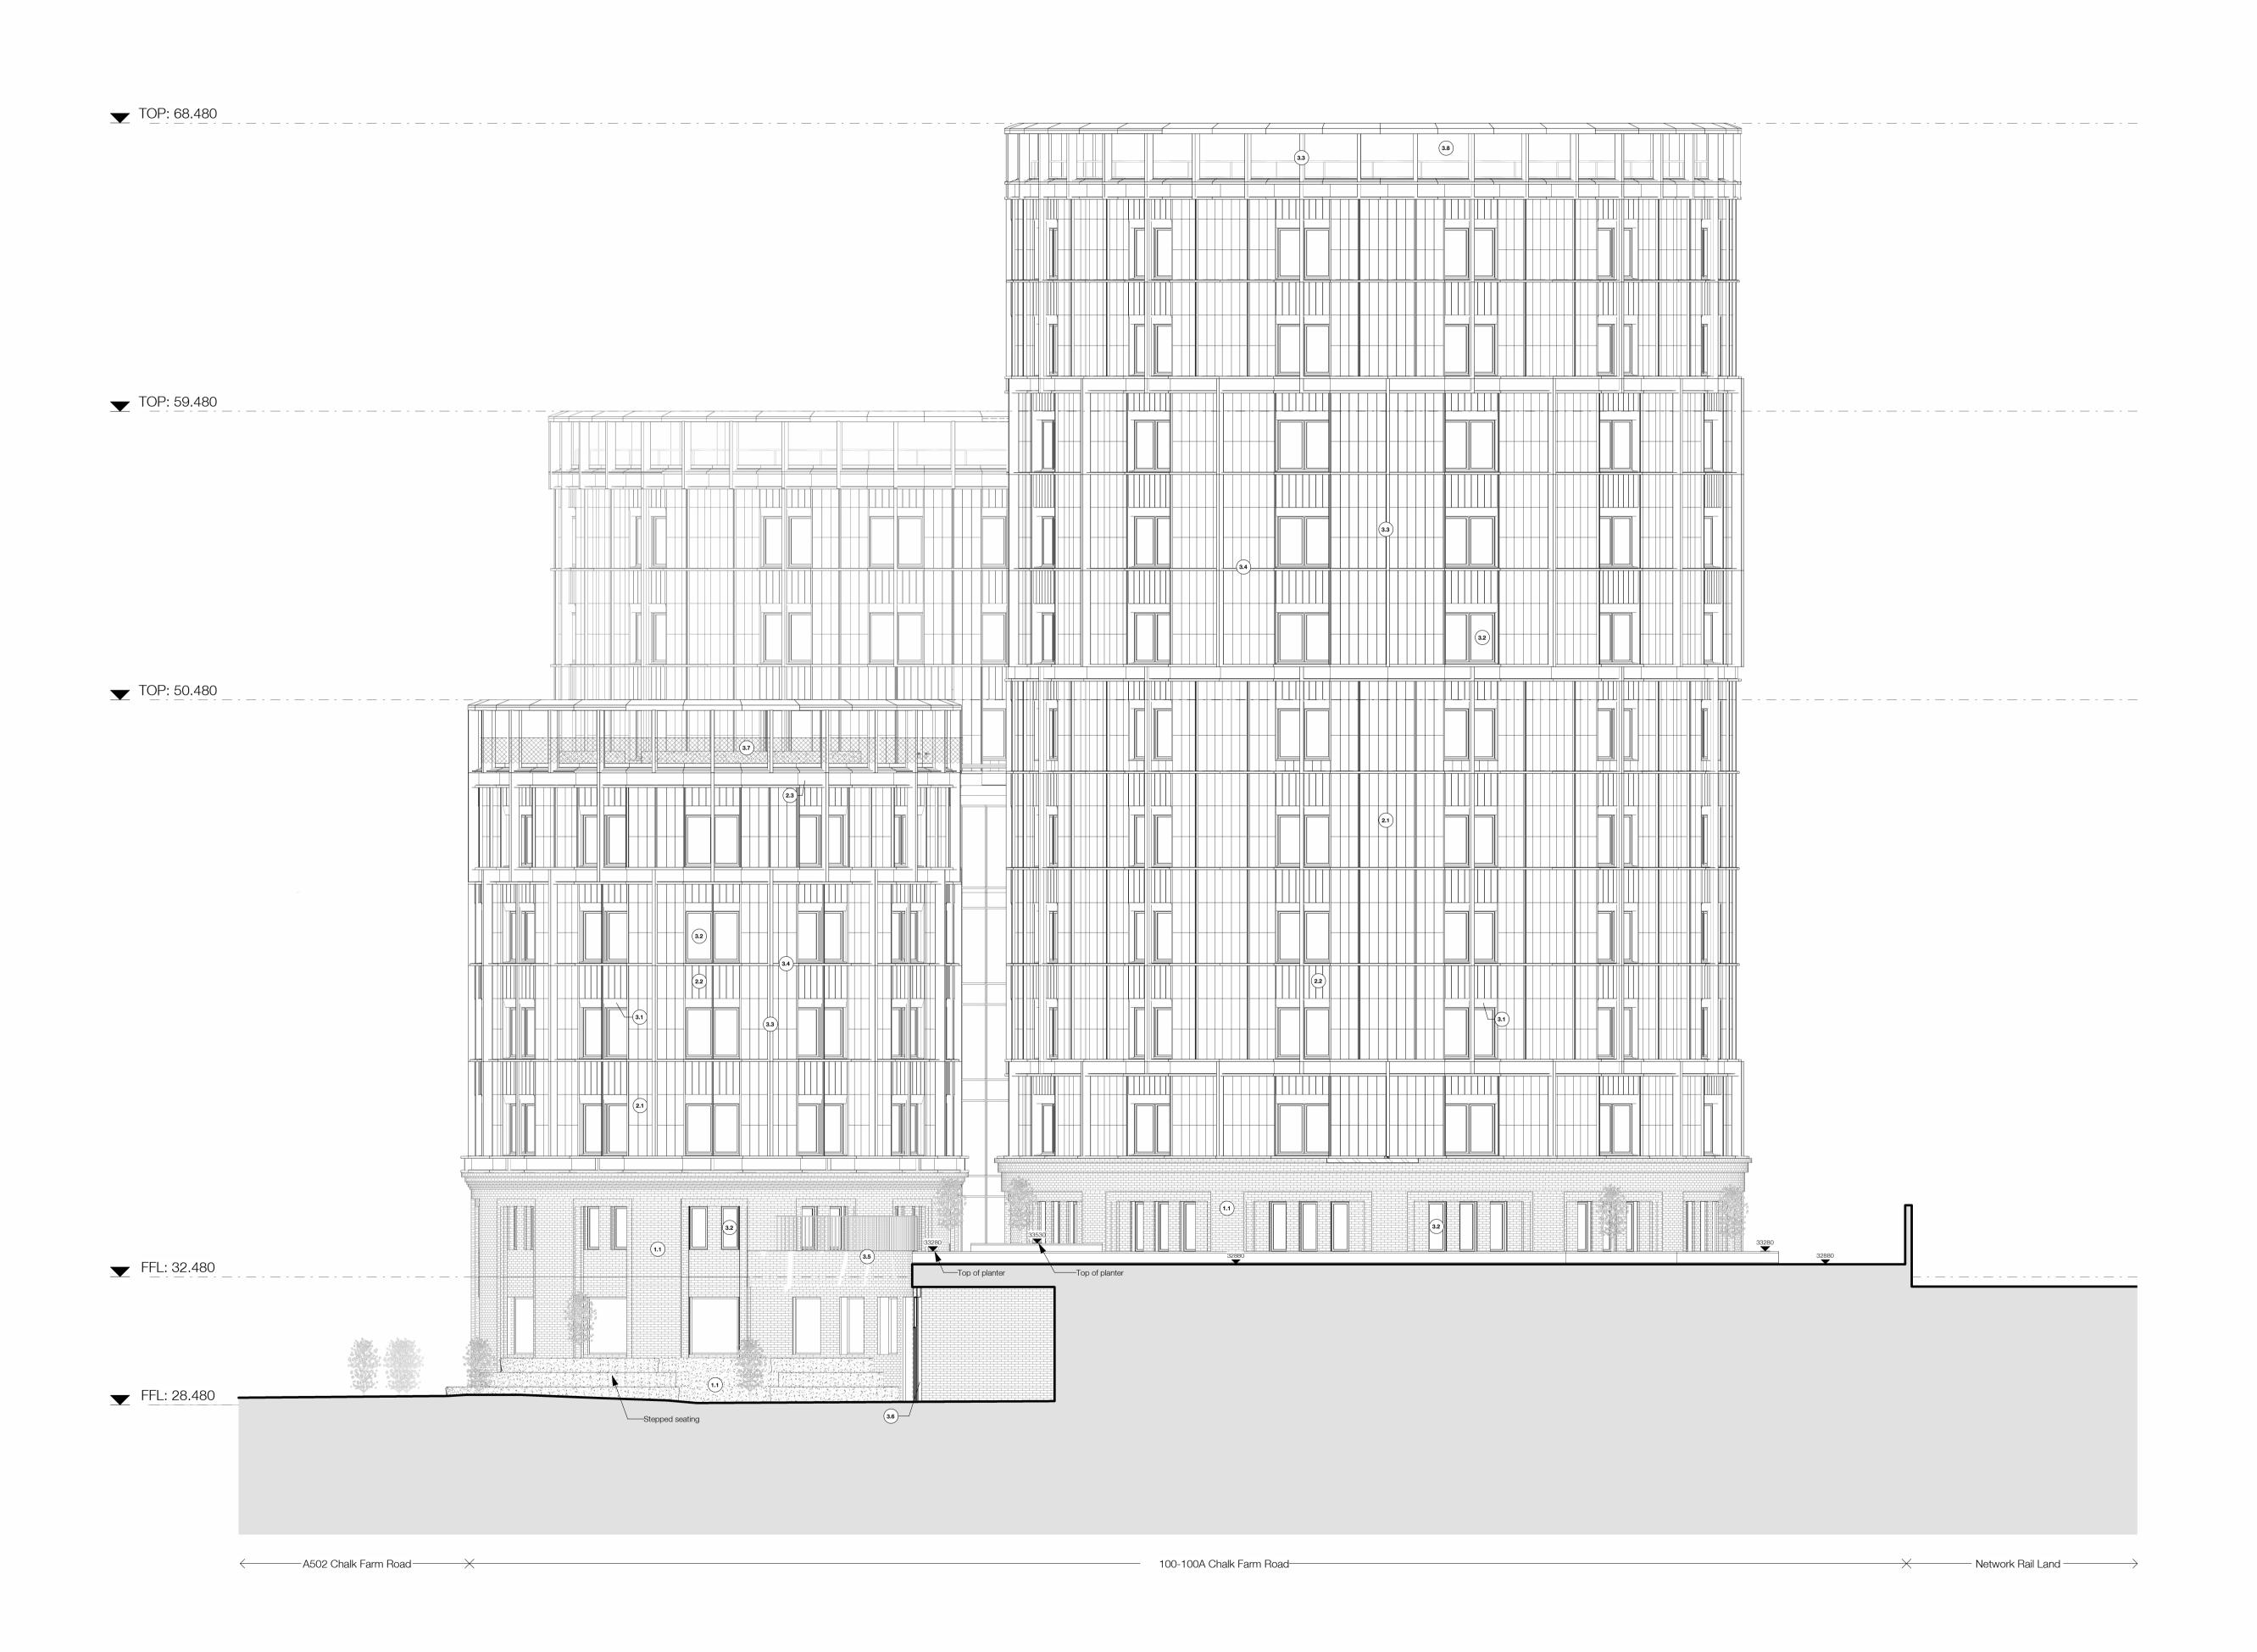

1 PBSA Building West Elevation 4-4

The use of this data by the recipient acts as an agreement of the following statements. Do not use this data if you do not agree with any of the following statements:-

## Material Legend:

(1.1) Brick

(1.2) Brick - White

(2.1) Profiled Terracotta - Type 1

(2.2) Profiled Terracotta - Type 2

(2.3) Terracotta Panel

(3.1) Perforated Metal Header Panel

(3.2) Metal Casement Window

(3.3) Vertical Metal 'Fin' Extrusion

(3.4) Horizontal Metal 'Band' Extrusion

(3.5) Metal Balustrade

(3.6) Metal Gate

(3.7) Metal Mesh

(3.8) Plant Enclosure

| D  | Description             | Drawn | Checked Date |          |
|----|-------------------------|-------|--------------|----------|
| P1 | First Issue             | NLA   | JHU          | 02/12/24 |
| P2 | Issued for NMA approval | JHU   | AWH          | 02/02/25 |
| P3 | Issued for NMA approval | ZTS   | AWH          | 18/03/25 |