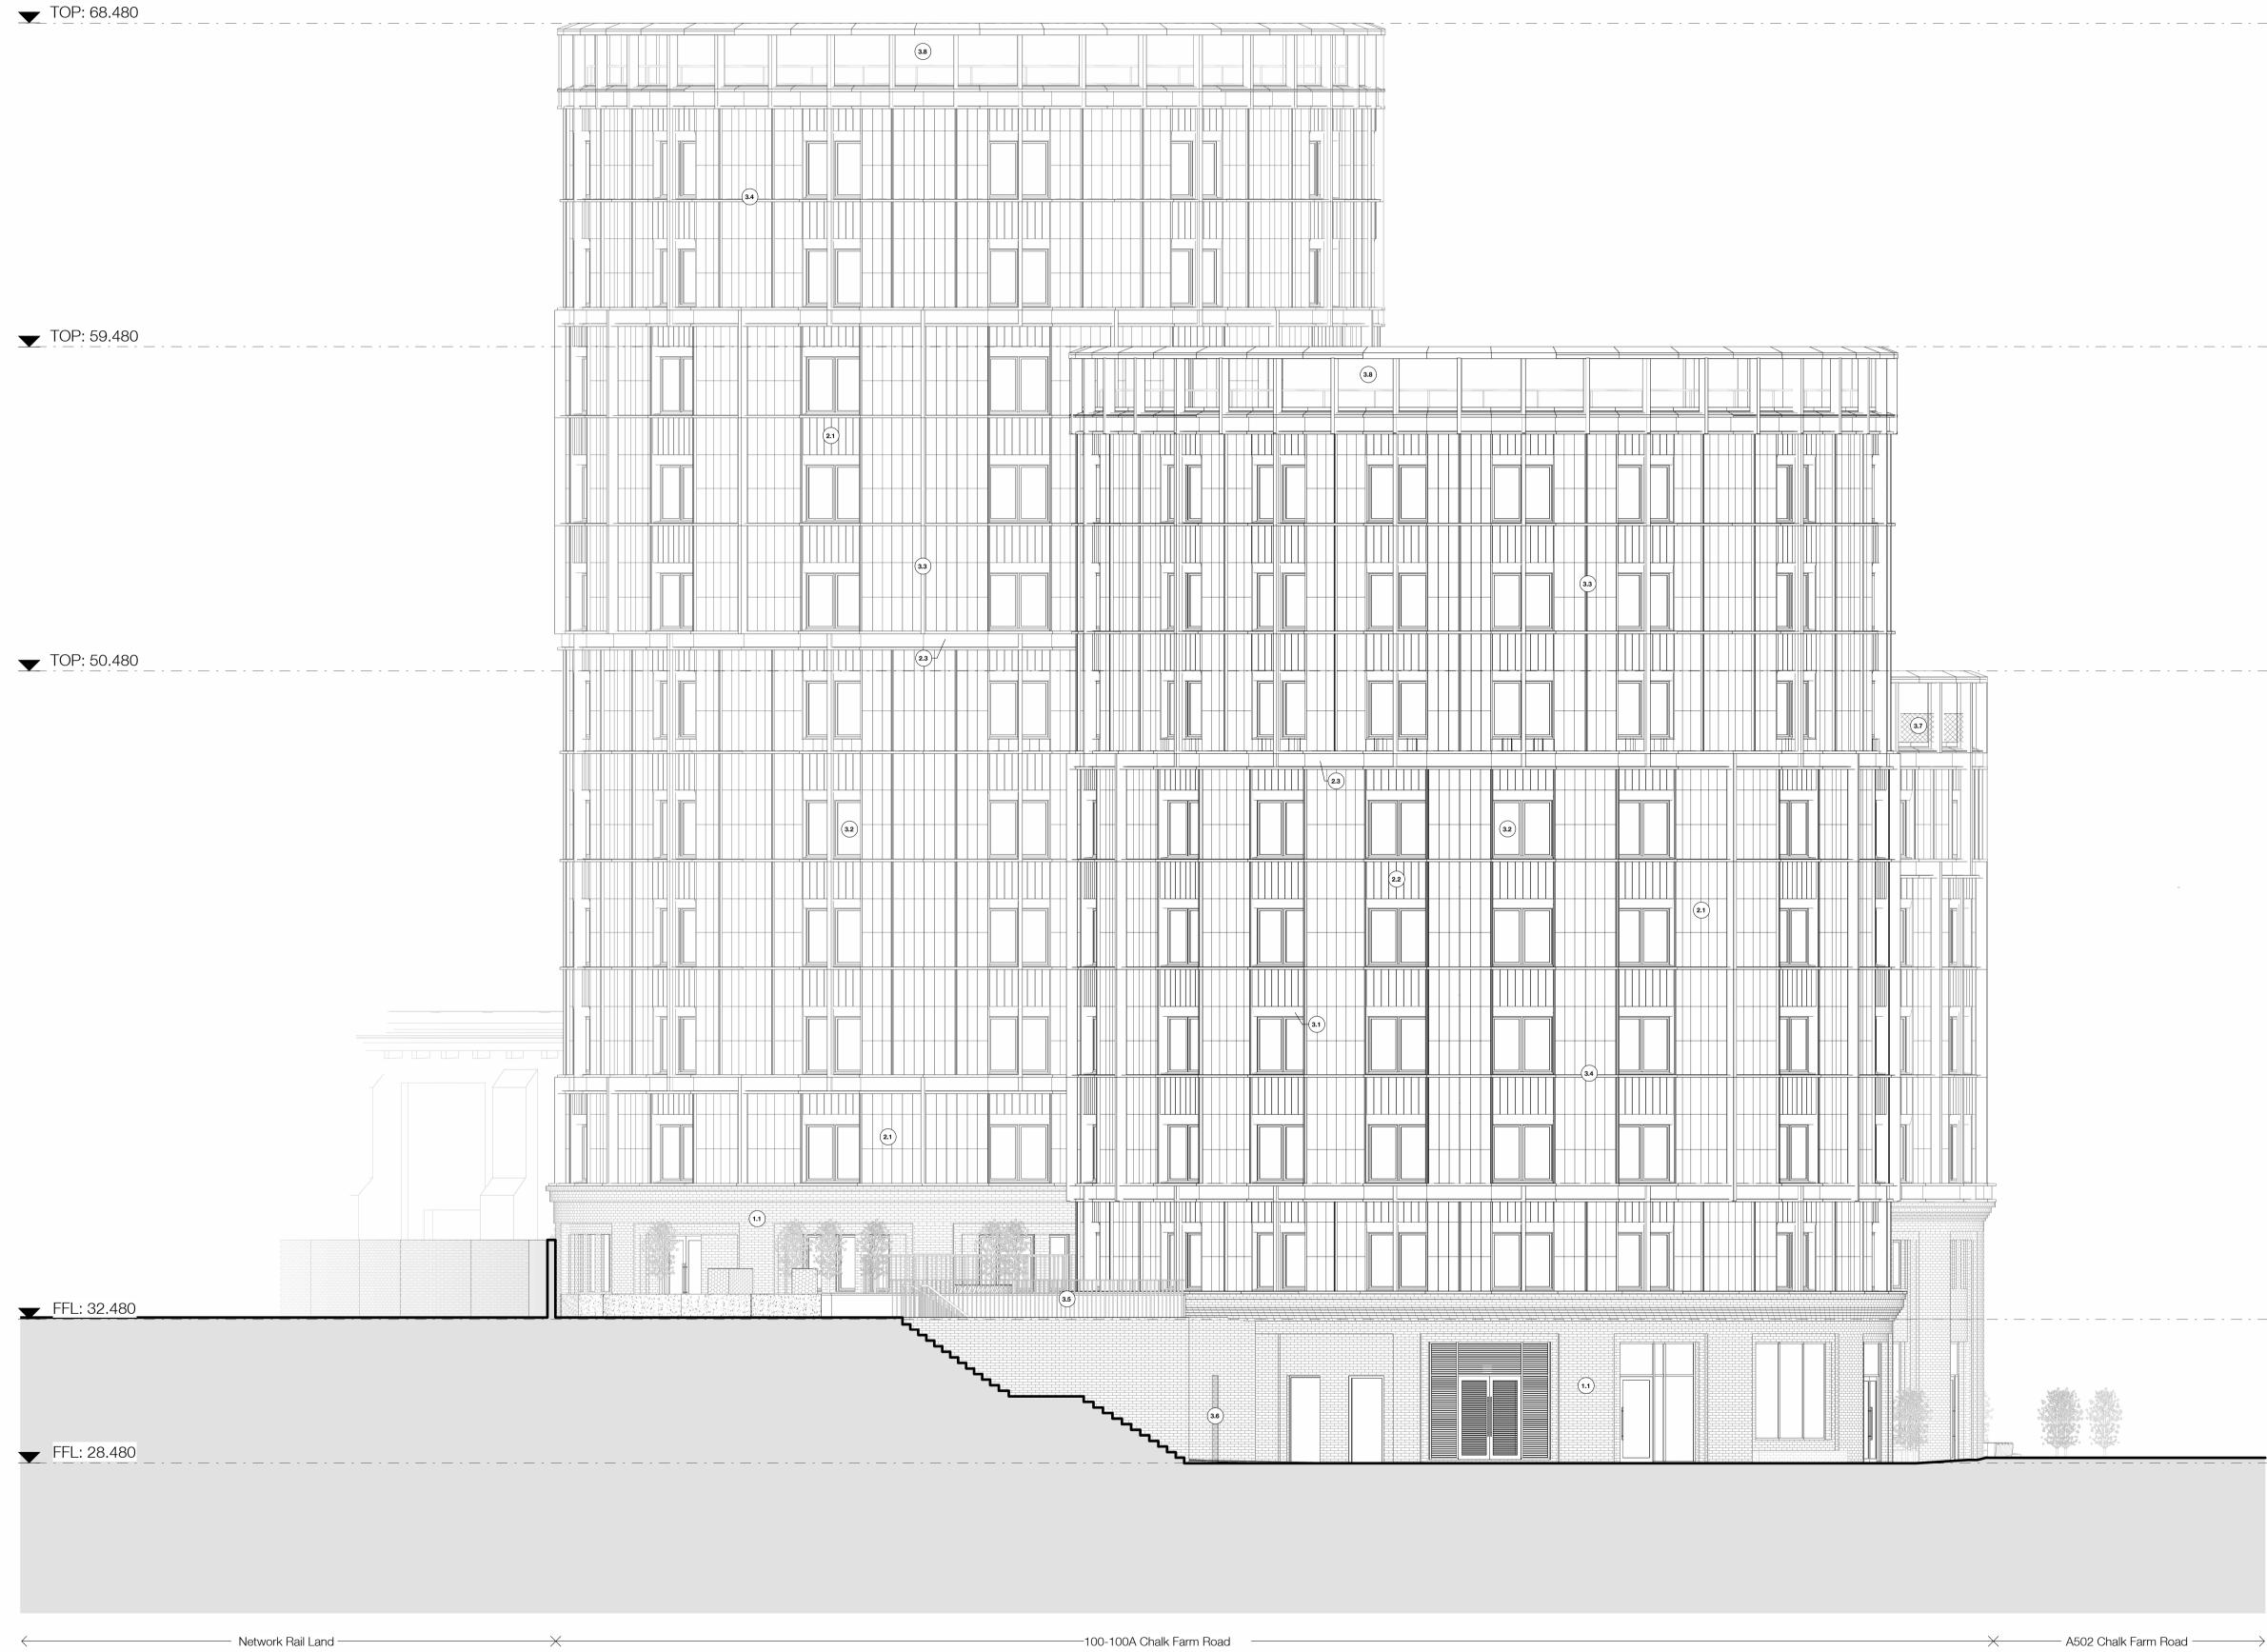

1 PBSA Building East Elevation 3-3

The use of this data by the recipient acts as an agreement of the following statements. Do not use this data if you do not agree with any of the following statements:-Ryder Architecture has co-ordinated relevant information received from third parties, but are not responsible for the content of the information received from others. The controlled version of this drawing should be viewed in DWF or PDF format not DWG or other formats. All prints of this drawing must be made in full colour.

## Scale 1:100 (m)

## Material Legend:

Brick

|   | ivia | L |
|---|------|---|
| ( | 1.1  | ) |
| ( | 1.2  | ) |
| ( | 2.1  | ) |
| ( | 2.2  | ) |
| ( | 2.3  | ) |
| ( | 3.1  | ) |
| ( | 3.2  | ) |
| ( | 3.3  | ) |
| ( | 3.4  | ) |
| ( | 3.5  | ) |
| ( | 3.6  | ) |
| ( | 3.7  | ) |
| ( | 3.8  | ) |
|   |      |   |
|   |      |   |

| E | Brick - White |  |
|---|---------------|--|
|   |               |  |

Profiled Terracotta - Type 1

Profiled Terracotta - Type 2

- Terracotta Panel
- Perforated Metal Header Panel
- Metal Casement Window
- Vertical Metal 'Fin' Extrusion
- Horizontal Metal 'Band' Extrusion
- Metal Balustrade
- Metal Gate
- Metal Mesh
- Plant Enclosure