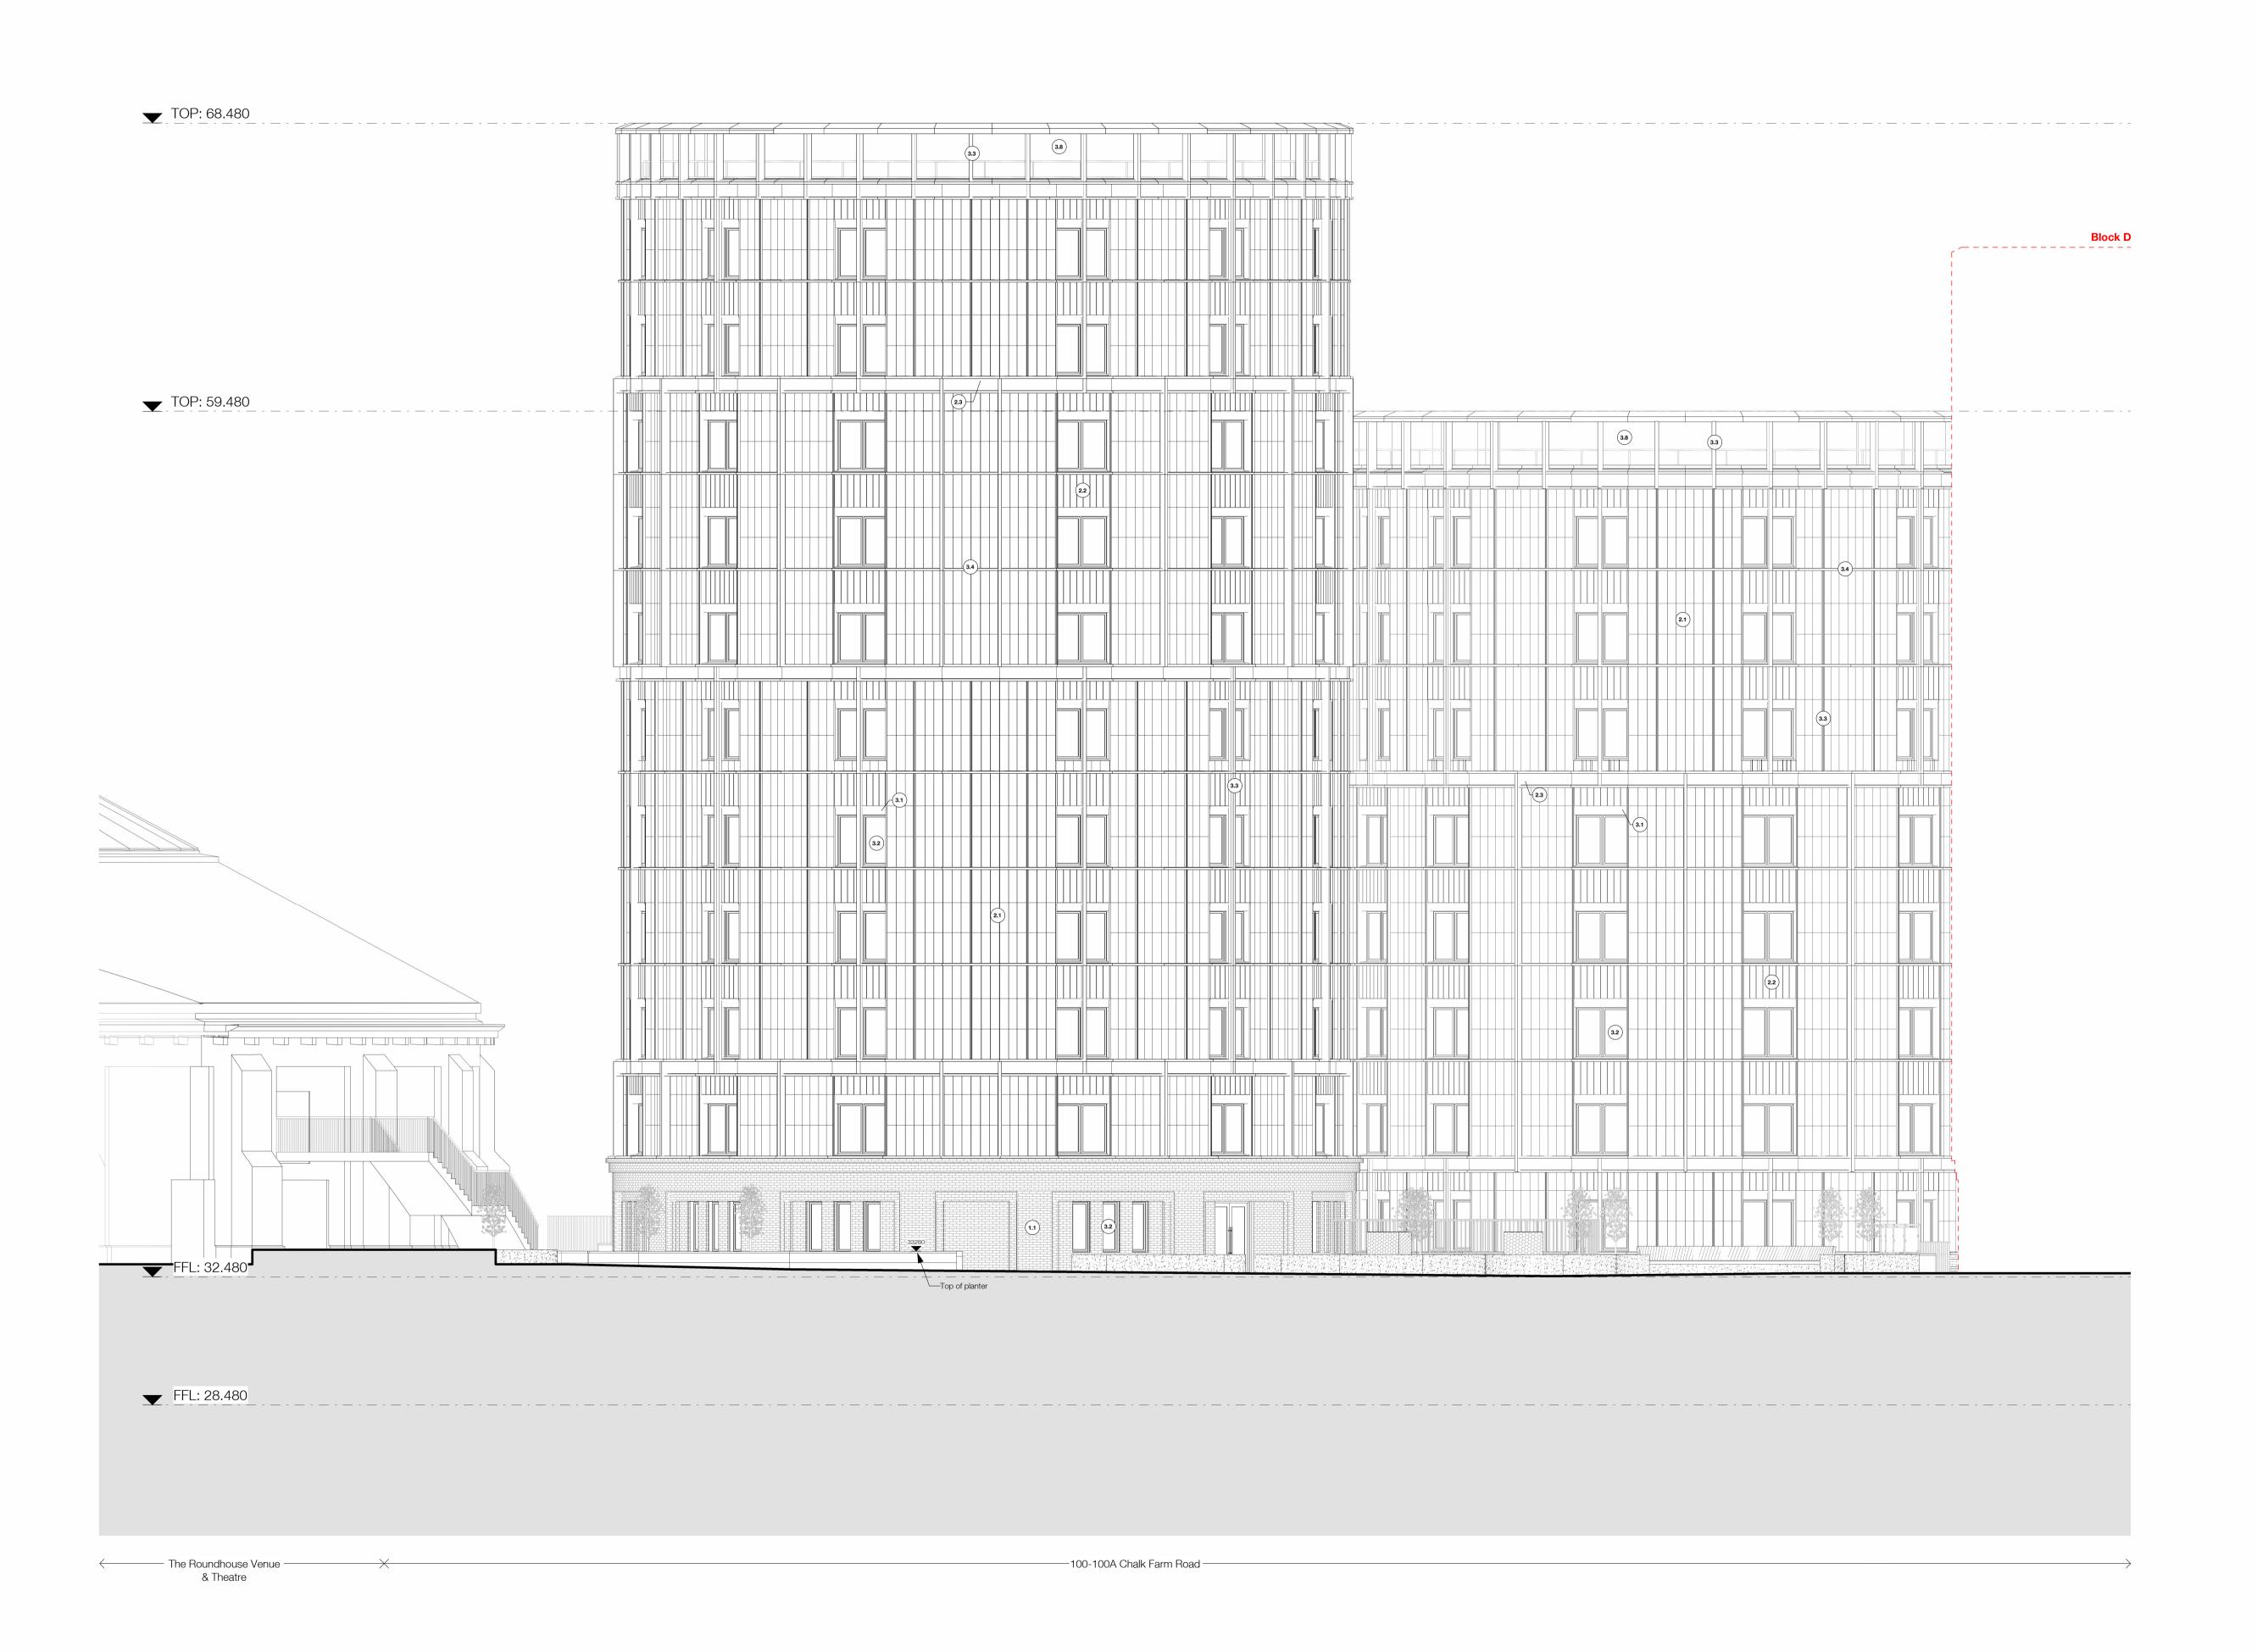

1 PBSA Building South Elevation 2-2

The use of this data by the recipient acts as an agreement of the following statements.

Do not use this data if you do not agree with any of the following statements:
Ryder Architecture has co-ordinated relevant information received from third parties, but

## Material Legend:

(1.1) Brick

1.2 Brick - White

 $\prec$ 

Profiled Terracotta - Type 1

Profiled Terracotta - Type 2

2.3 Terracotta Panel

Perforated Metal Header Panel

(3.2) Metal Casement Window

(3.3) Vertical Metal 'Fin' Extrusion

(3.4) Horizontal Metal 'Band' Extrusion

3.5 Metal Balustrade

(3.6) Metal Gate

(3.7) Metal Mesh

3.8 Plant Enclosure

| Rev Description            | Drawn | Checked Date |          |
|----------------------------|-------|--------------|----------|
| P1 First Issue             | NLA   | JHU          | 02/12/24 |
| P2 Issued for NMA approval | JHU   | AWH          | 02/02/25 |
| P3 Issued for NMA approval | ZTS   | AWH          | 18/03/25 |