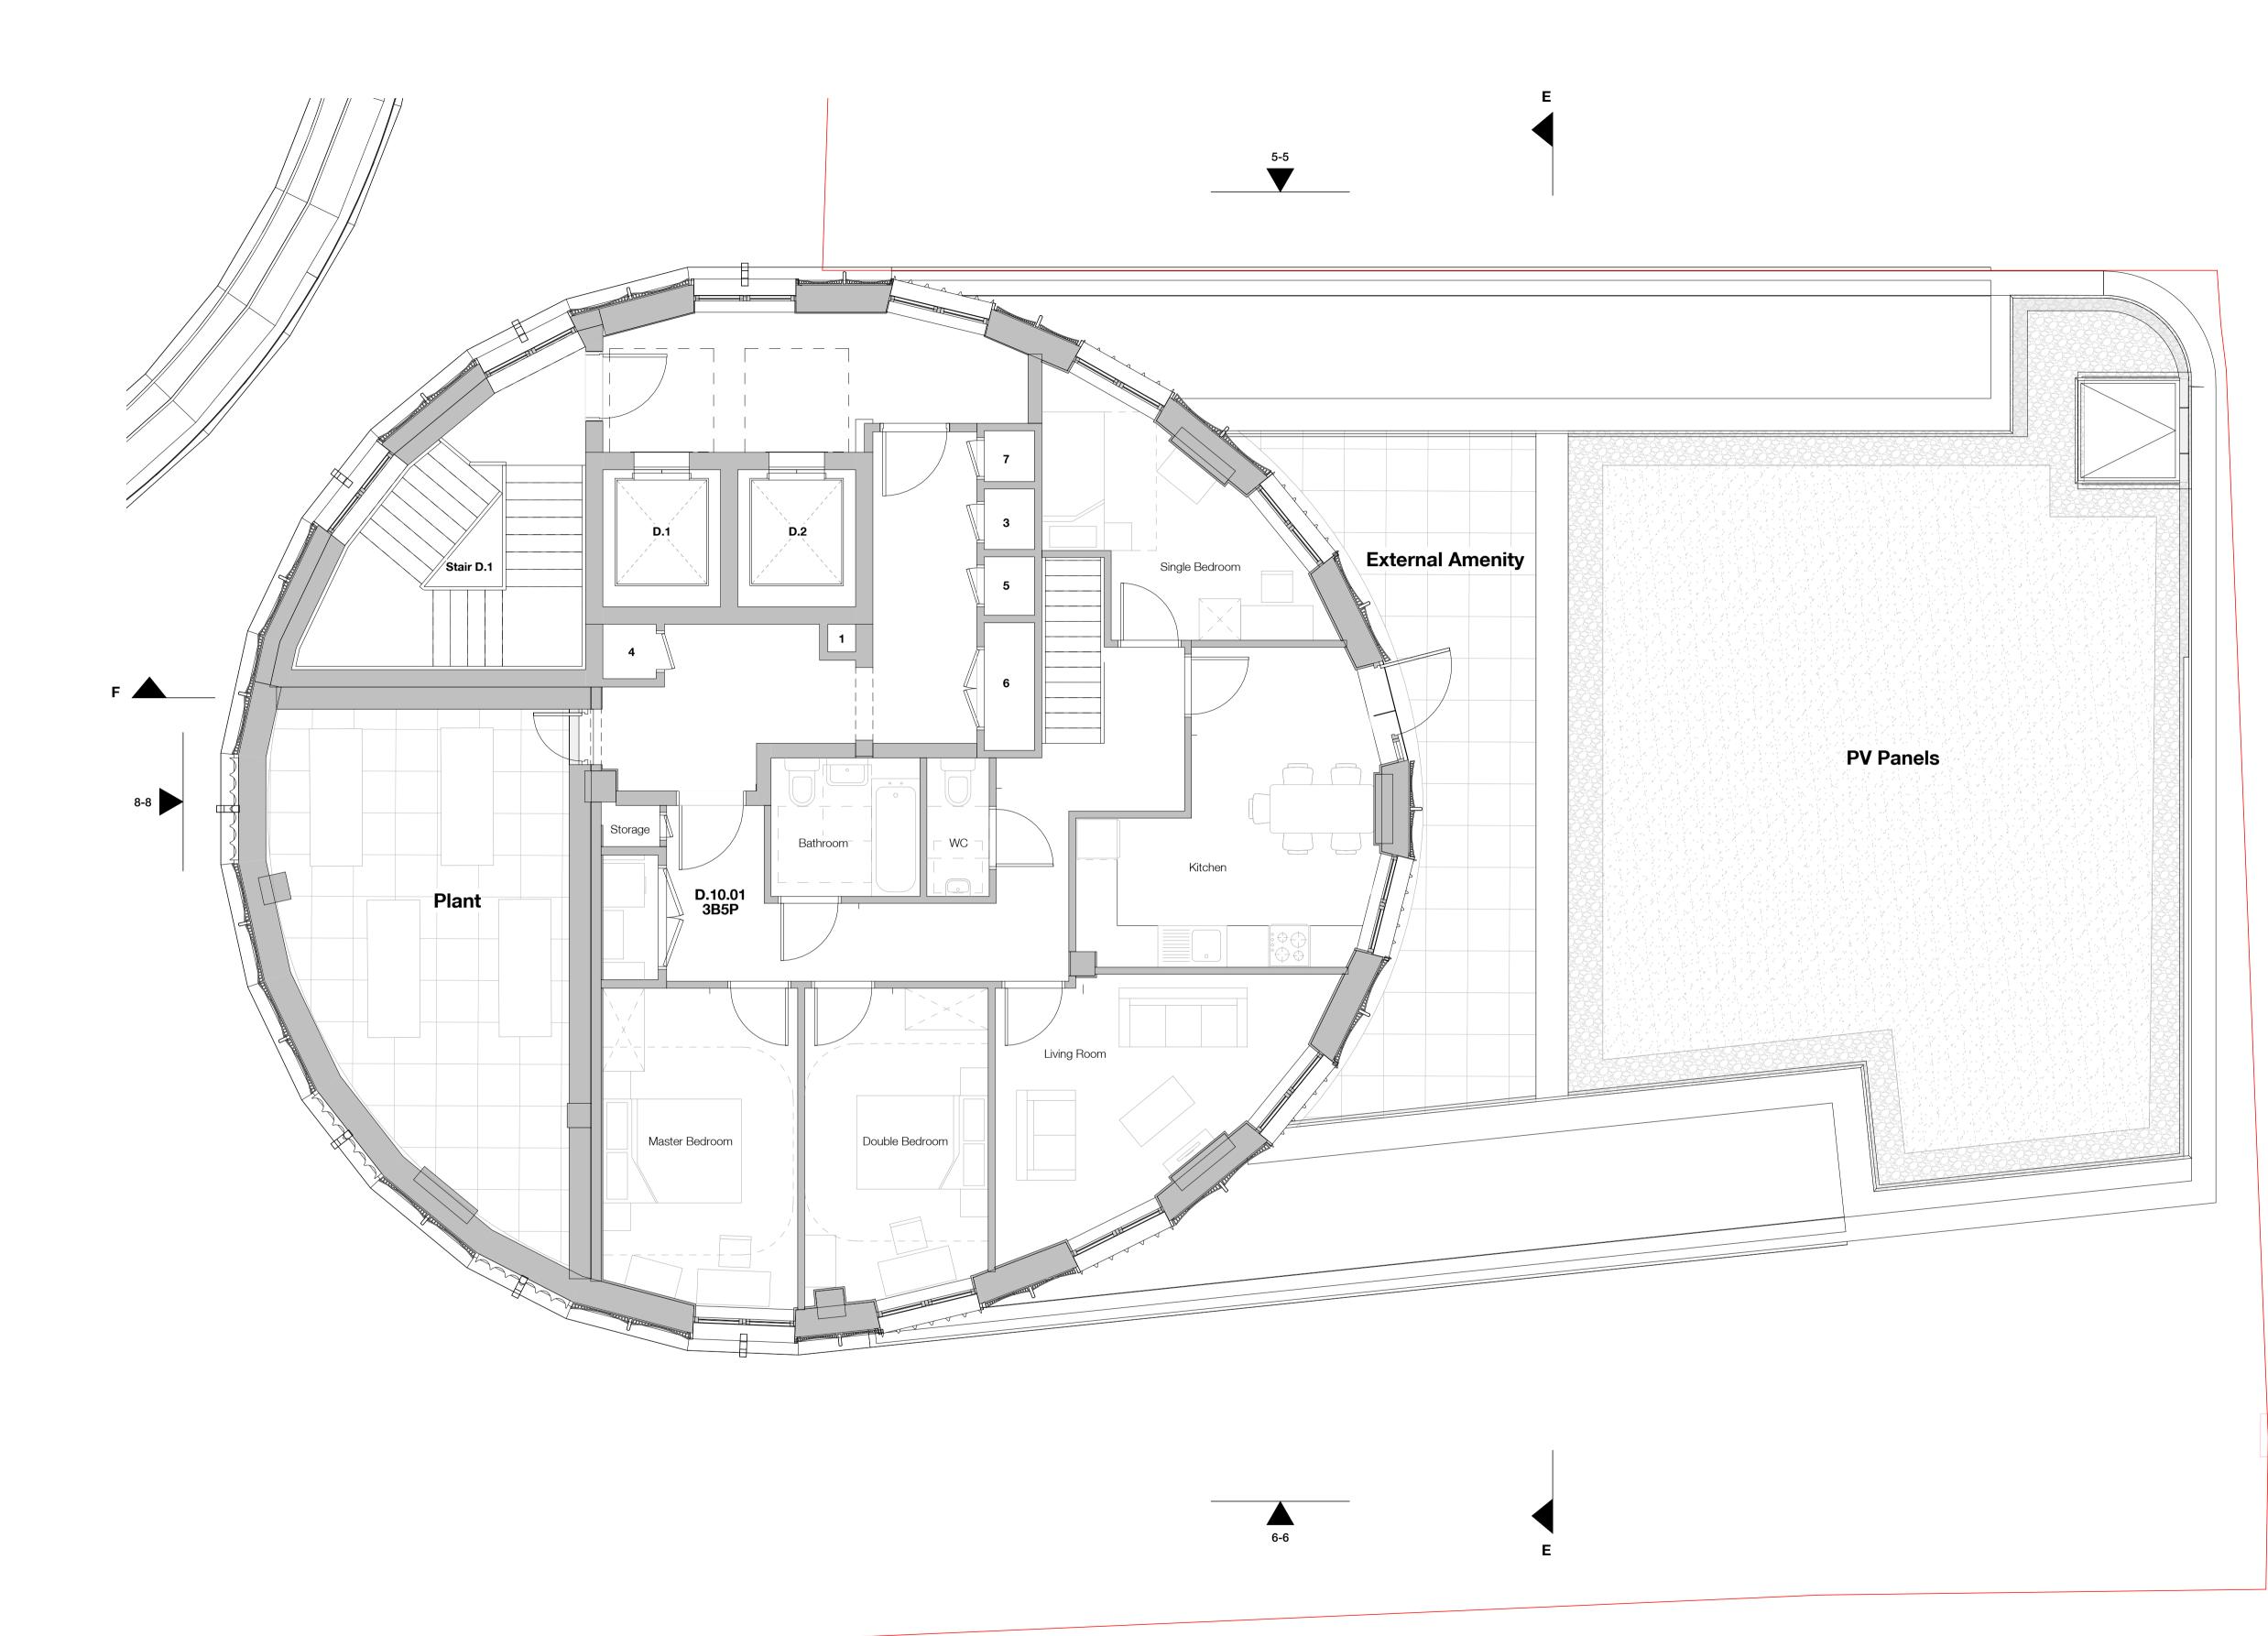

1 Affordable Housing Building - Proposed Level 10 Plan

The use of this data by the recipient acts as an agreement of the following statements. Do not use this data if you do not agree with any of the following statements:-

## Scale 1:50 (m)

|   |     | `` | / |   |
|---|-----|----|---|---|
|   |     |    |   |   |
| 0 | 0.5 | 1  | 2 | 4 |
|   |     |    |   |   |

## Legend:

Site Boundary

## **Riser Legend:**

- 1 Generator Flue
- 2 Smoke Shaft (Inlet) 3 - Heating Riser
- 4 Smoke Shaft (Outlet)
- 5 Fire / Coms Riser 6 - Electrical Riser
- 7 Water Riser

 $\checkmark$ 

- 8 Basement Extract and Smoke Clearance
- 9 VRF Riser 10 - Commercial Elue
- 10 Commercial Flue 11 - MVHR Cupboards

| P2              | Issued for NMA appro | oval           | ZTS                | AWH     | 18/03/2  |  |
|-----------------|----------------------|----------------|--------------------|---------|----------|--|
| P1              | First Issue          |                | JHAY               | JHU     | 02/12/2  |  |
| Rev             | Description          |                | Drawn Checked Date |         |          |  |
| Suita           | ability              |                |                    |         |          |  |
| For             | Information          |                |                    |         |          |  |
| Proj            | ect                  |                |                    |         |          |  |
| Reg             | jal Chalk Farm Lin   | nited          |                    |         |          |  |
| Chalk Farm Road |                      |                |                    |         |          |  |
| 100             | -100A Chalk Farn     | n Road, Londor | n, NW1 8           | BEH     |          |  |
| Drav            | ving Title           |                |                    |         |          |  |
| Aff             | ordable Housing      | g Building Pro | posed              | Level 1 | 0        |  |
|                 | n_Proposed           |                |                    |         |          |  |
| Pla             | n_Proposed           |                |                    |         |          |  |
| Pla<br>Drav     | •                    |                |                    |         |          |  |
| Pla<br>Drav     | ving Number          | Scale at A1    | Stat               | us      | Revision |  |