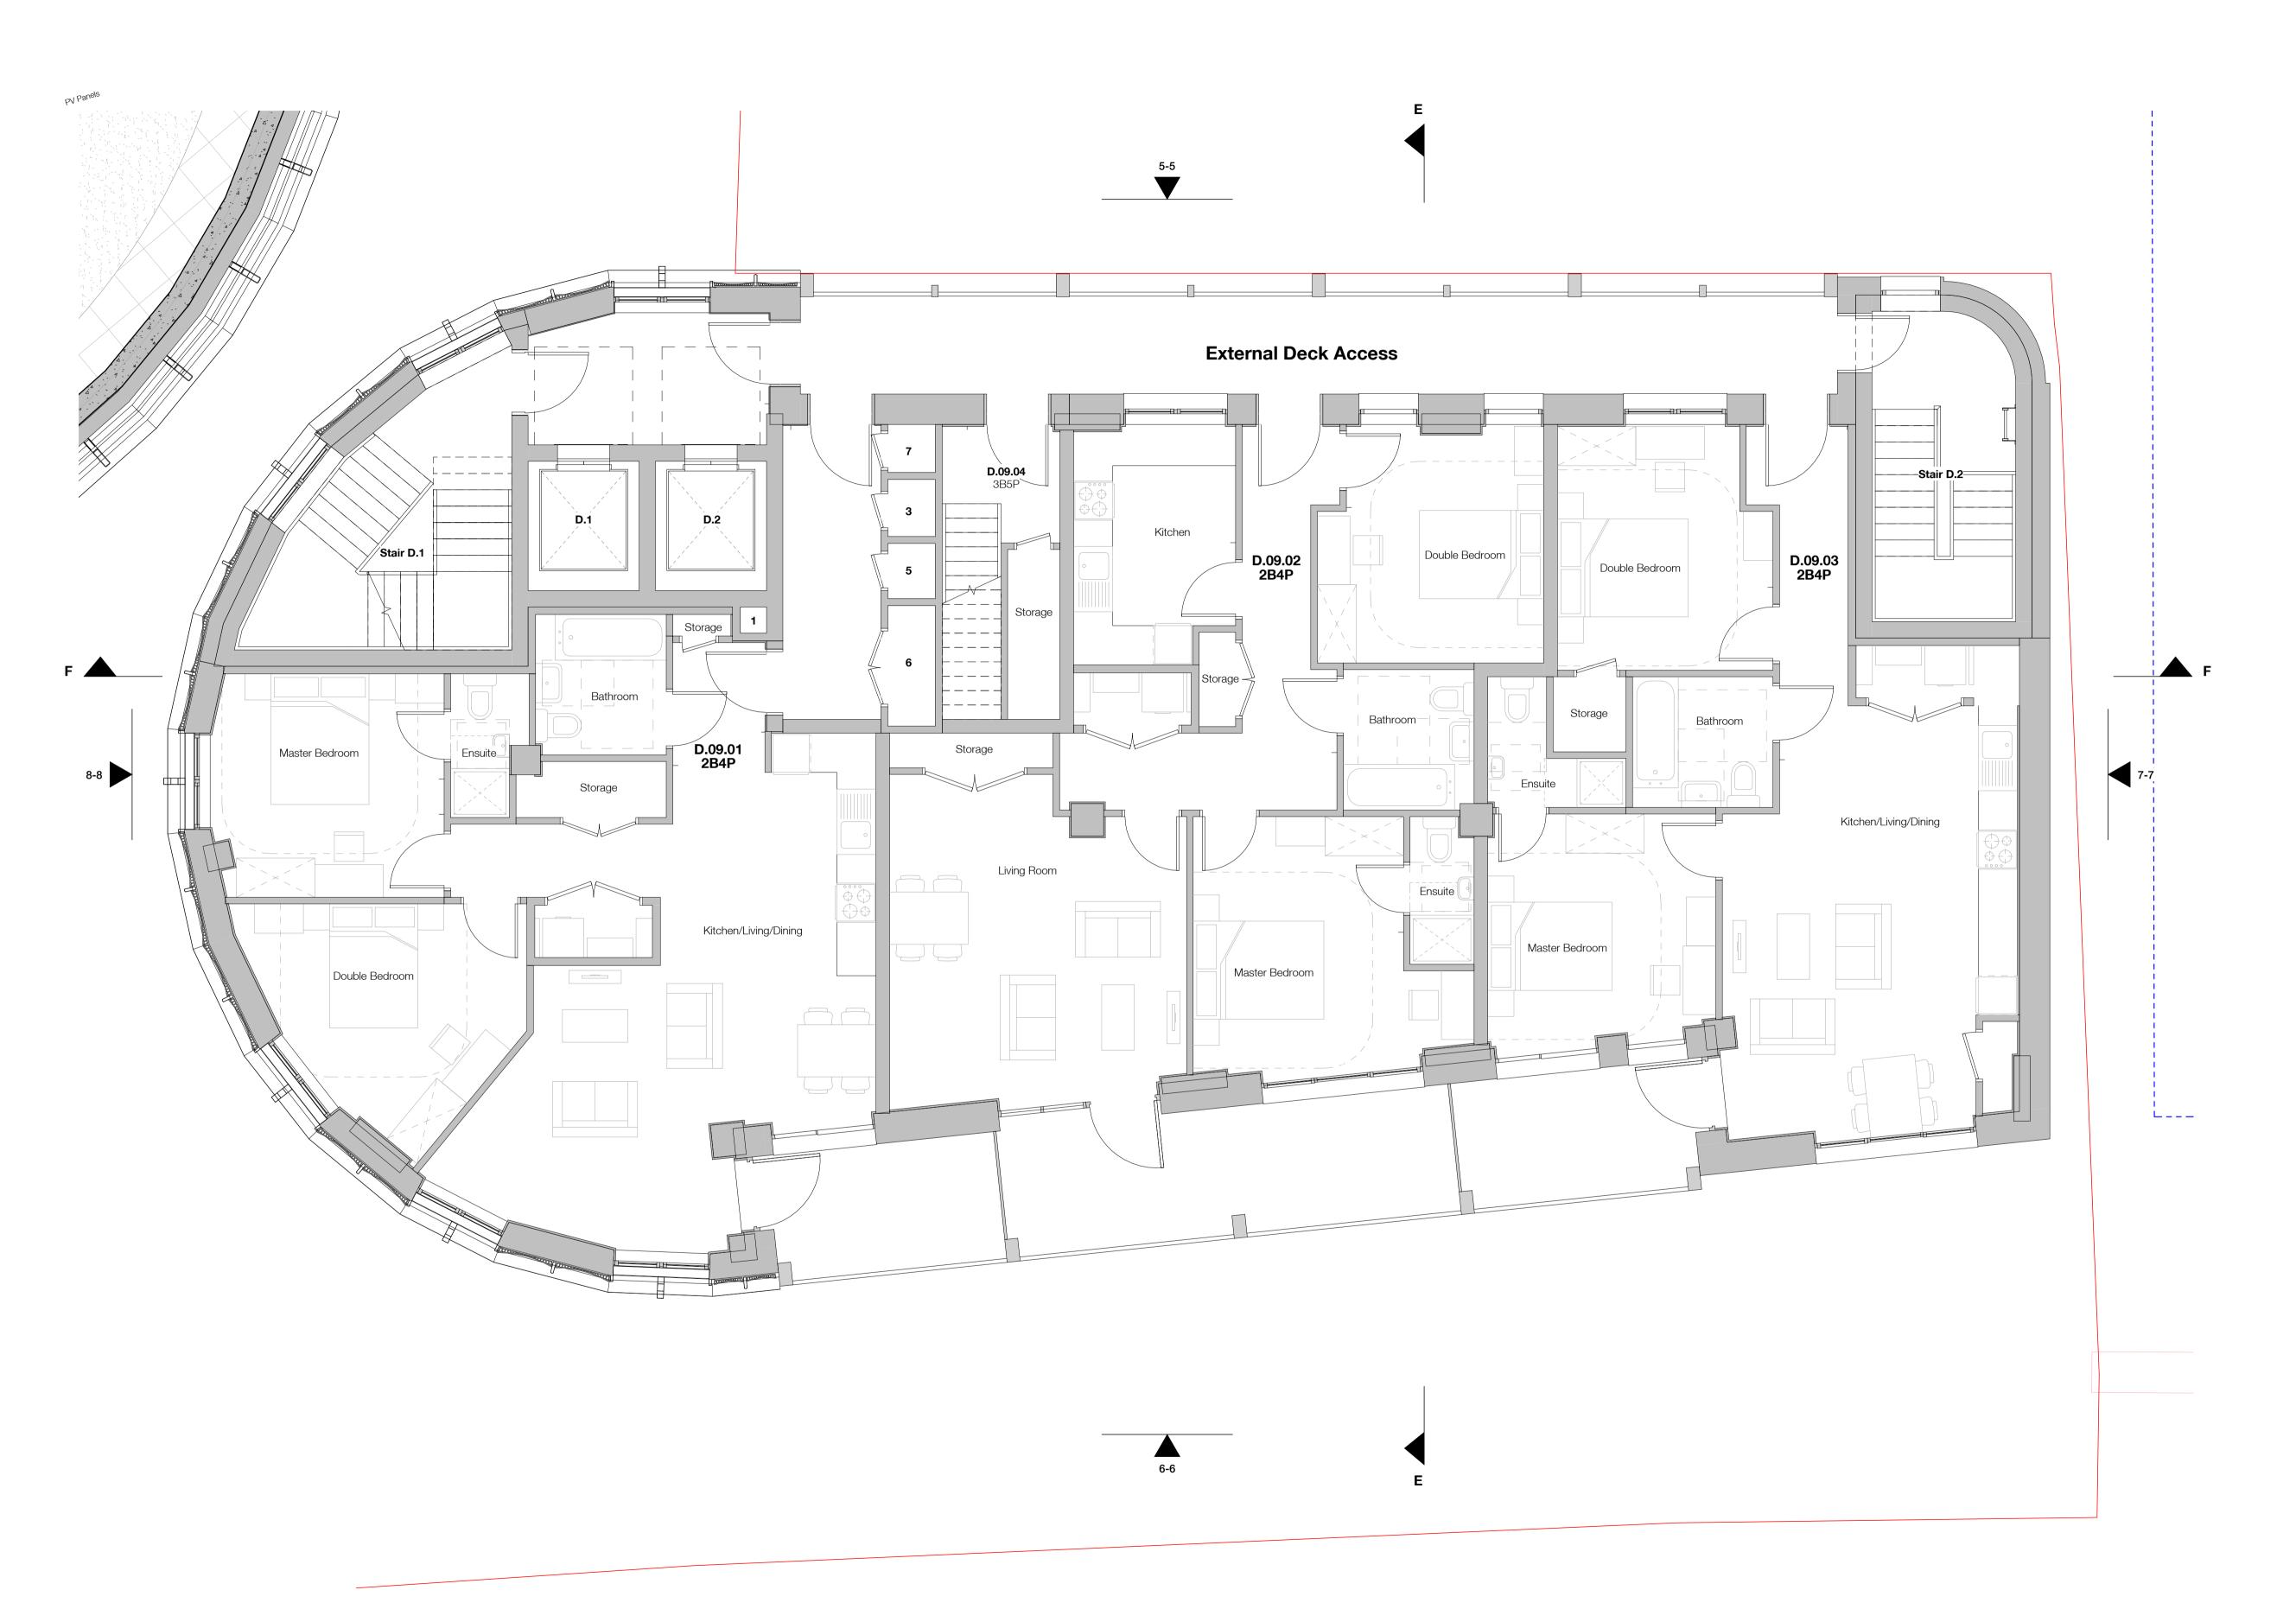

1 Affordable Housing Building - Proposed Level 9 Plan 1:50

The use of this data by the recipient acts as an agreement of the following statements. Do not use this data if you do not agree with any of the following statements:-

Site Boundary

PFS Planning Consented Scheme Ref: 2022/3646/P

## Riser Legend:

### 1 - Generator Flue

- 2 Smoke Shaft (Inlet) 3 - Heating Riser
- 4 Smoke Shaft (Outlet)
- 5 Fire / Coms Riser
- 6 Electrical Riser
- 7 Water Riser
- 8 Basement Extract and Smoke Clearance
- 9 VRF Riser
- 10 Commercial Flue
- 11 MVHR Cupboards

## Drawing Title

Affordable Housing Building Proposed Level 9 Plan\_Proposed