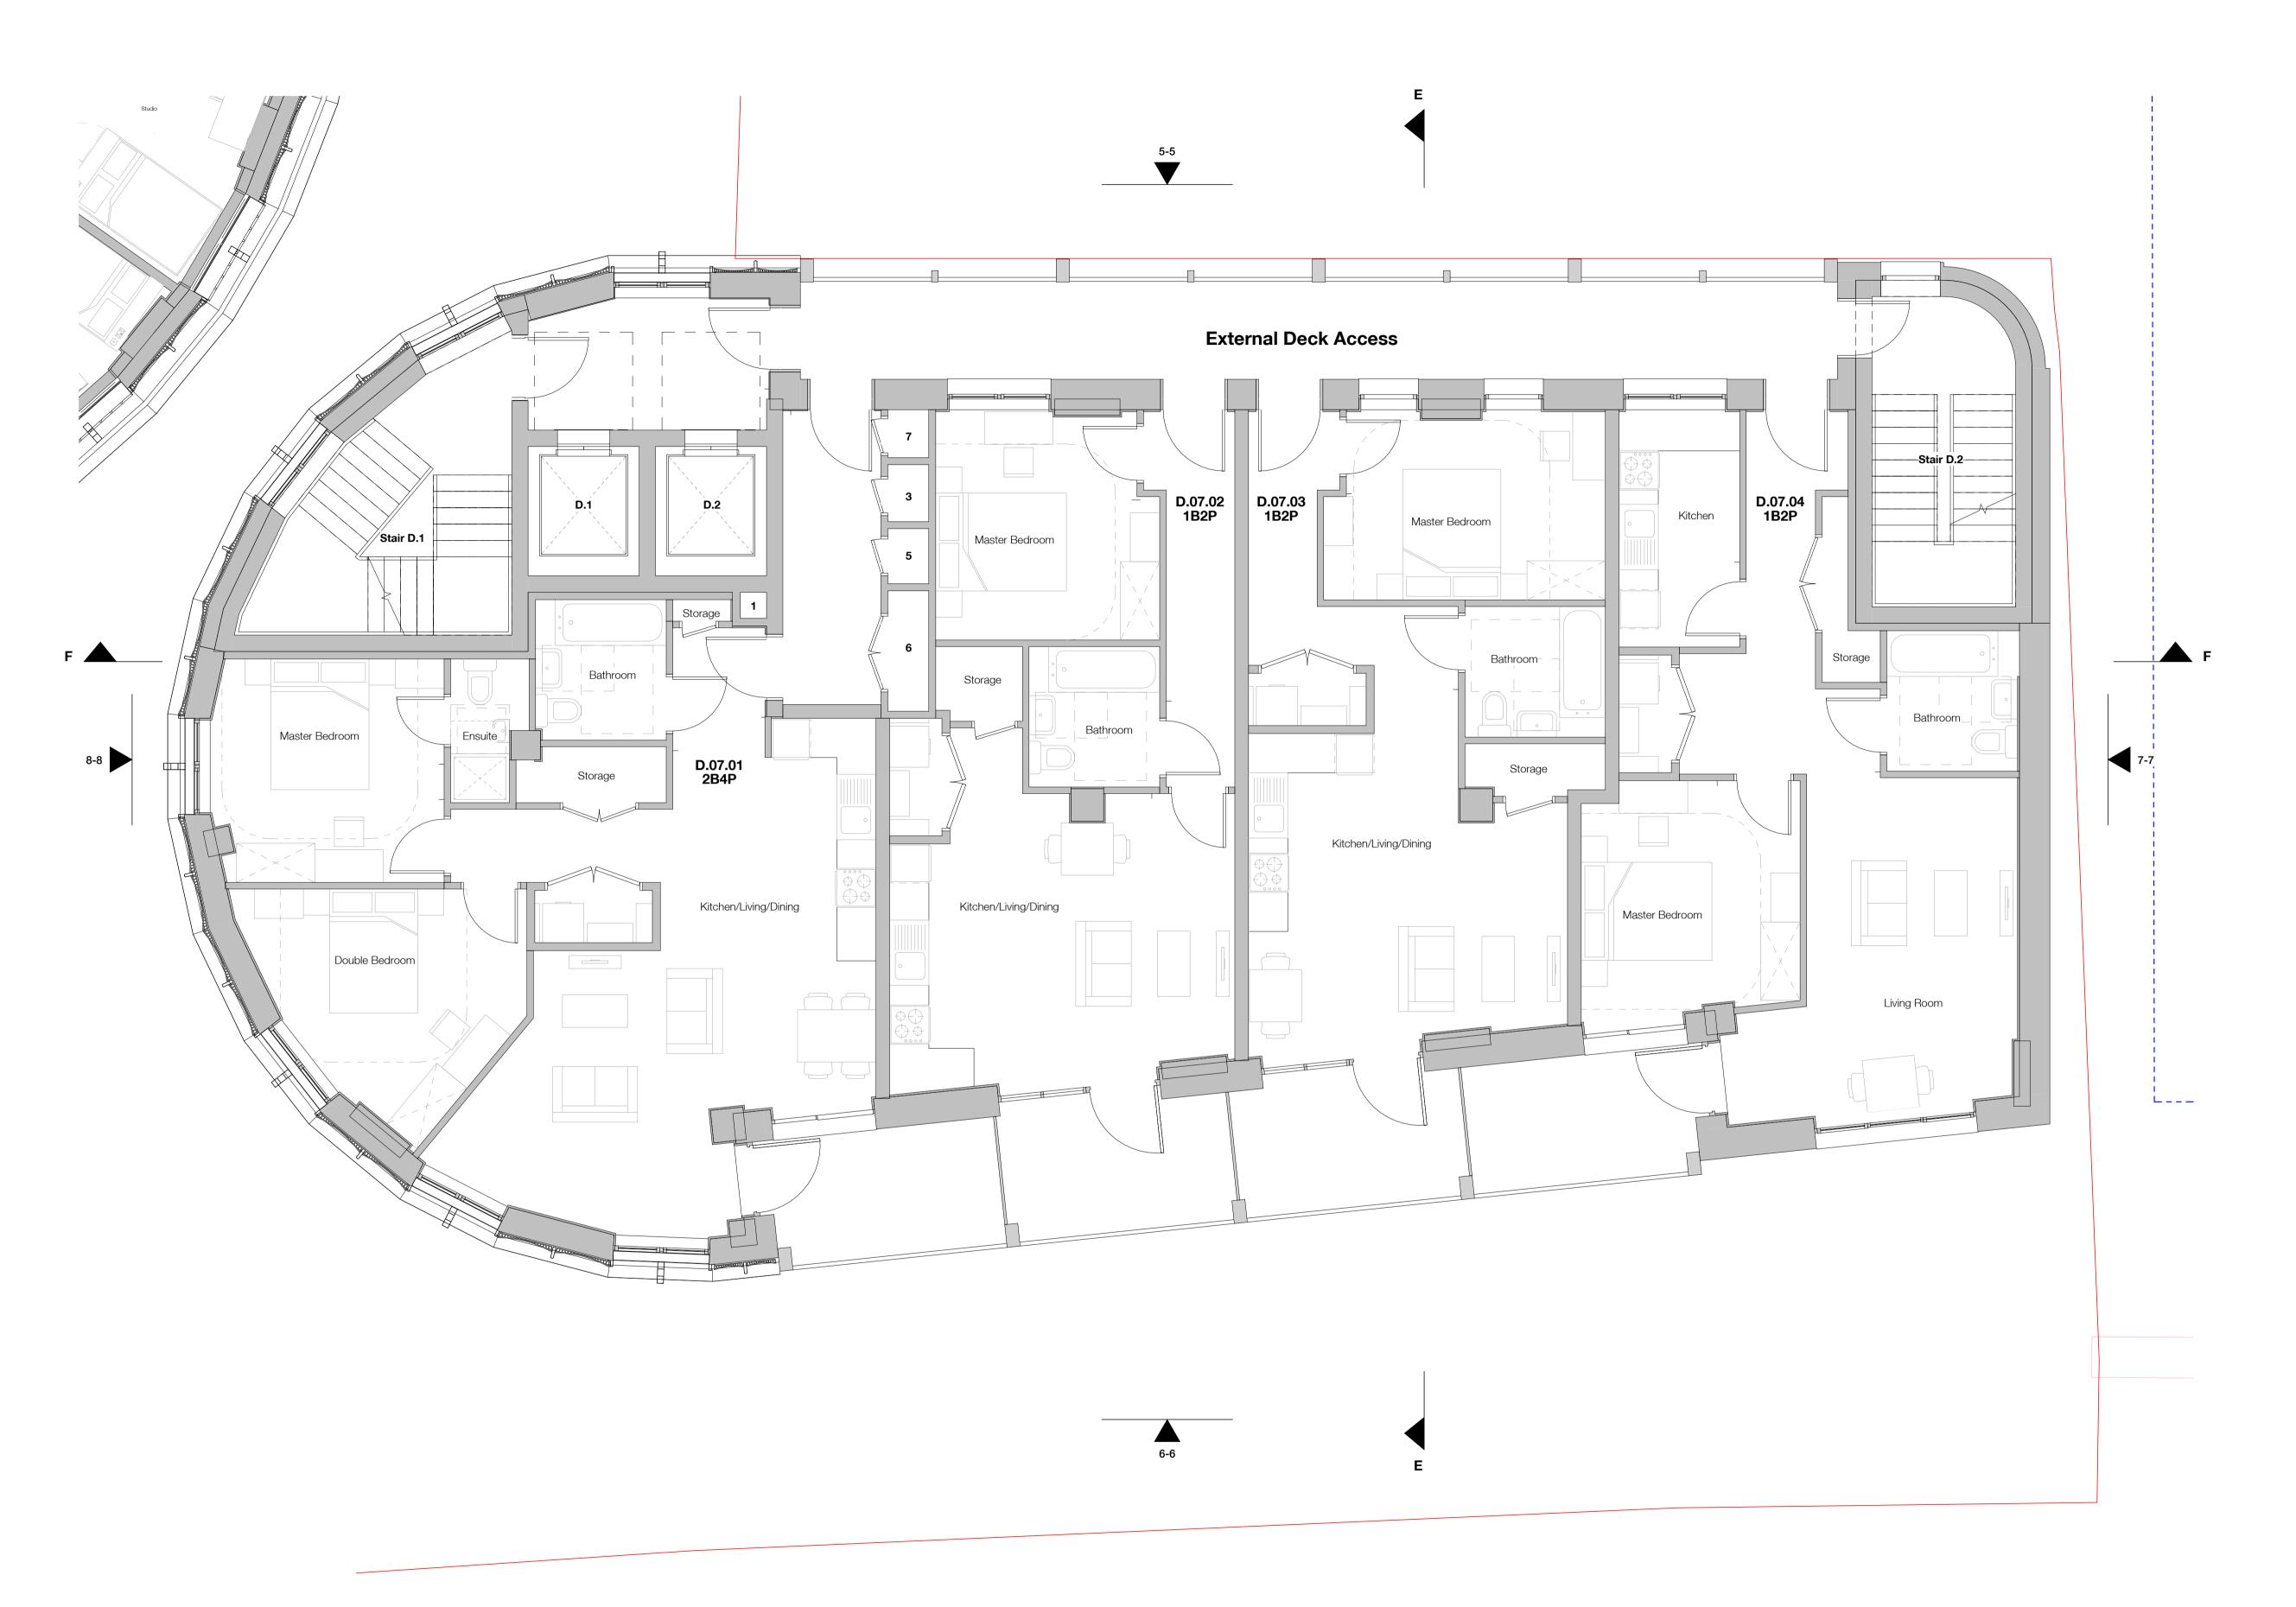

1 Affordable Housing Building - Proposed Level 7 - 8 Plan 1:50

The use of this data by the recipient acts as an agreement of the following statements. Do not use this data if you do not agree with any of the following statements:-

### Riser Legend:

### 1 - Generator Flue

- 2 Smoke Shaft (Inlet) 3 - Heating Riser
- 4 Smoke Shaft (Outlet)
- 5 Fire / Coms Riser
- 6 Electrical Riser 7 - Water Riser
- 8 Basement Extract and Smoke Clearance
- 9 VRF Riser
- 10 Commercial Flue 11 - MVHR Cupboards

# Drawing Title

Affordable Housing Building Proposed Level 7 - 8 Plan\_Proposed

## **Drawing Number**

356\_P20.167 Status S2 **Project Number** Scale at A1 11464-00 1:50

info@ryderarchitecture.com www.ryderarchitecture.com

Ryder