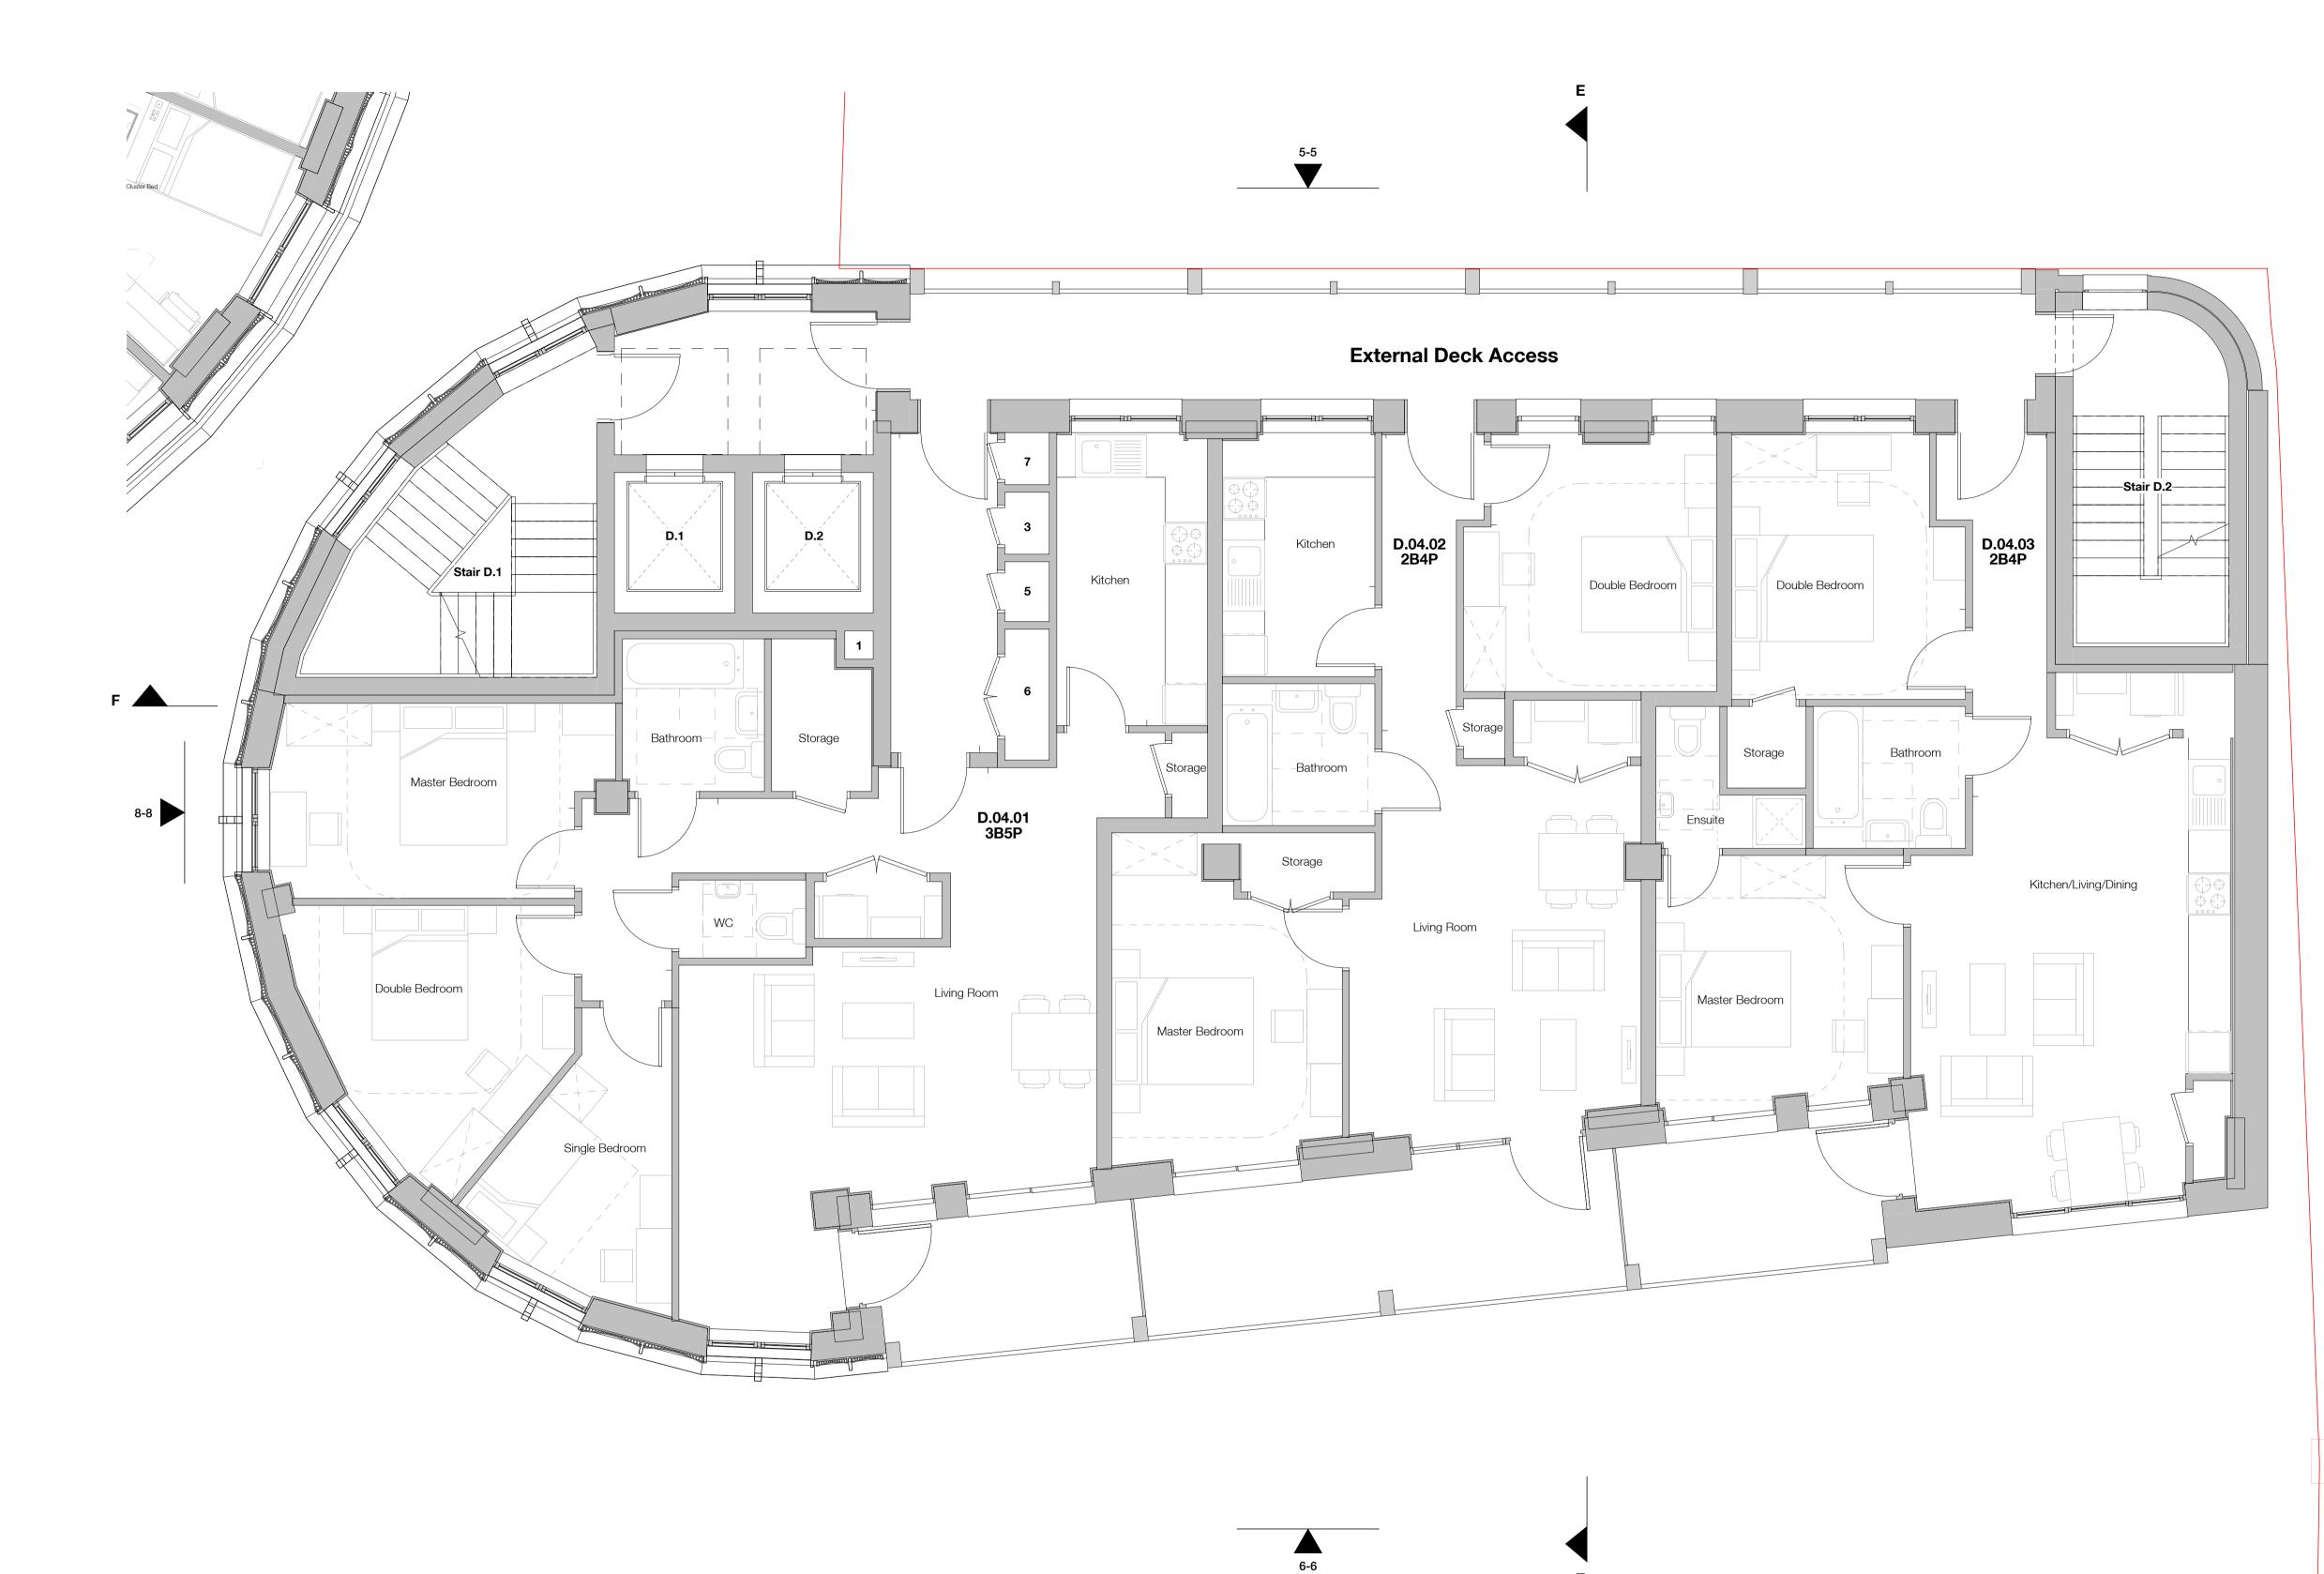

1 Affordable Housing Building - Proposed Level 4 - 6 Plan

The use of this data by the recipient acts as an agreement of the following statements. Do not use this data if you do not agree with any of the following statements:-

## **Riser Legend:**

- 1 Generator Flue
- 2 Smoke Shaft (Inlet) 3 - Heating Riser
- 4 Smoke Shaft (Outlet)
- 5 Fire / Coms Riser 6 - Electrical Riser
- 7 Water Riser

◄

- 8 Basement Extract and Smoke Clearance
- 9 VRF Riser 10 - Commercial Elue
- 10 Commercial Flue 11 - MVHR Cupboards