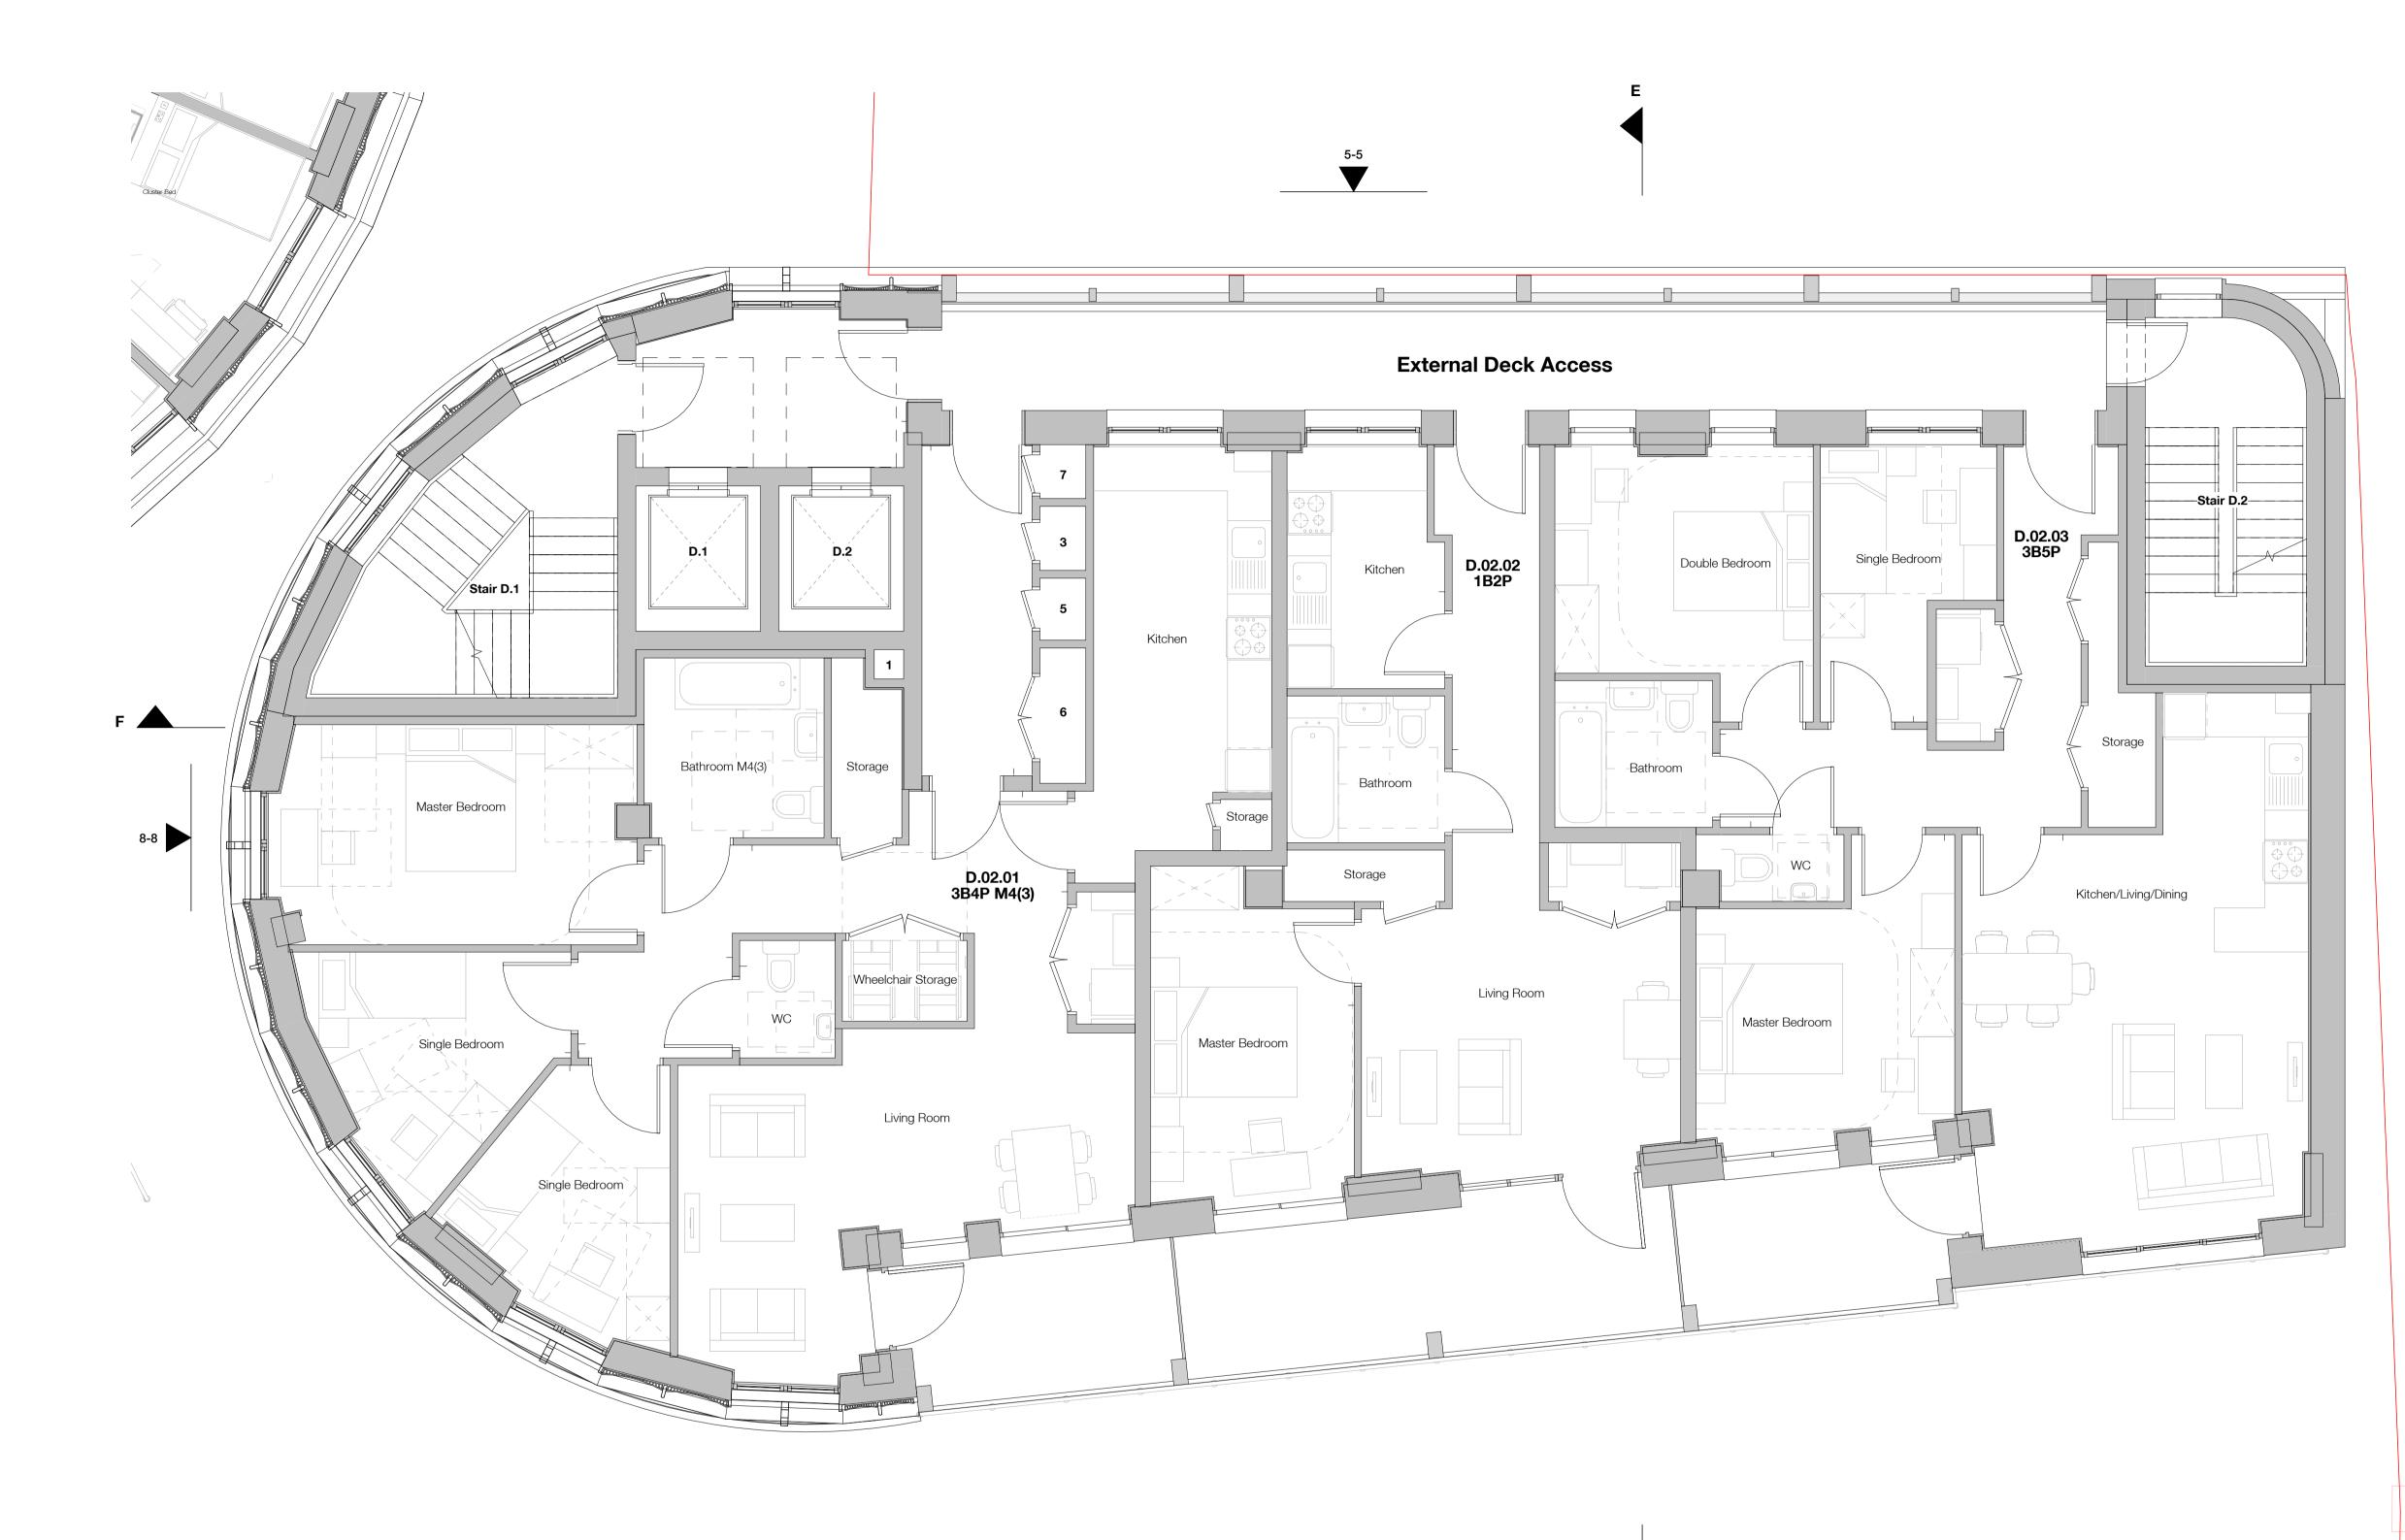

6-6

1 Affordable Housing Building - Proposed Level 2 - 3 Plan 1:50 The use of this data by the recipient acts as an agreement of the following statements. Do not use this data if you do not agree with any of the following statements:-

## **Riser Legend:**

- 1 Generator Flue
- 2 Smoke Shaft (Inlet) 3 - Heating Riser
- 4 Smoke Shaft (Outlet)
- 5 Fire / Coms Riser 6 - Electrical Riser
- 7 Water Riser

- 8 Basement Extract and Smoke Clearance
- 9 VRF Riser 10 - Commercial Flue
- 10 Commercial Flue 11 - MVHR Cupboards