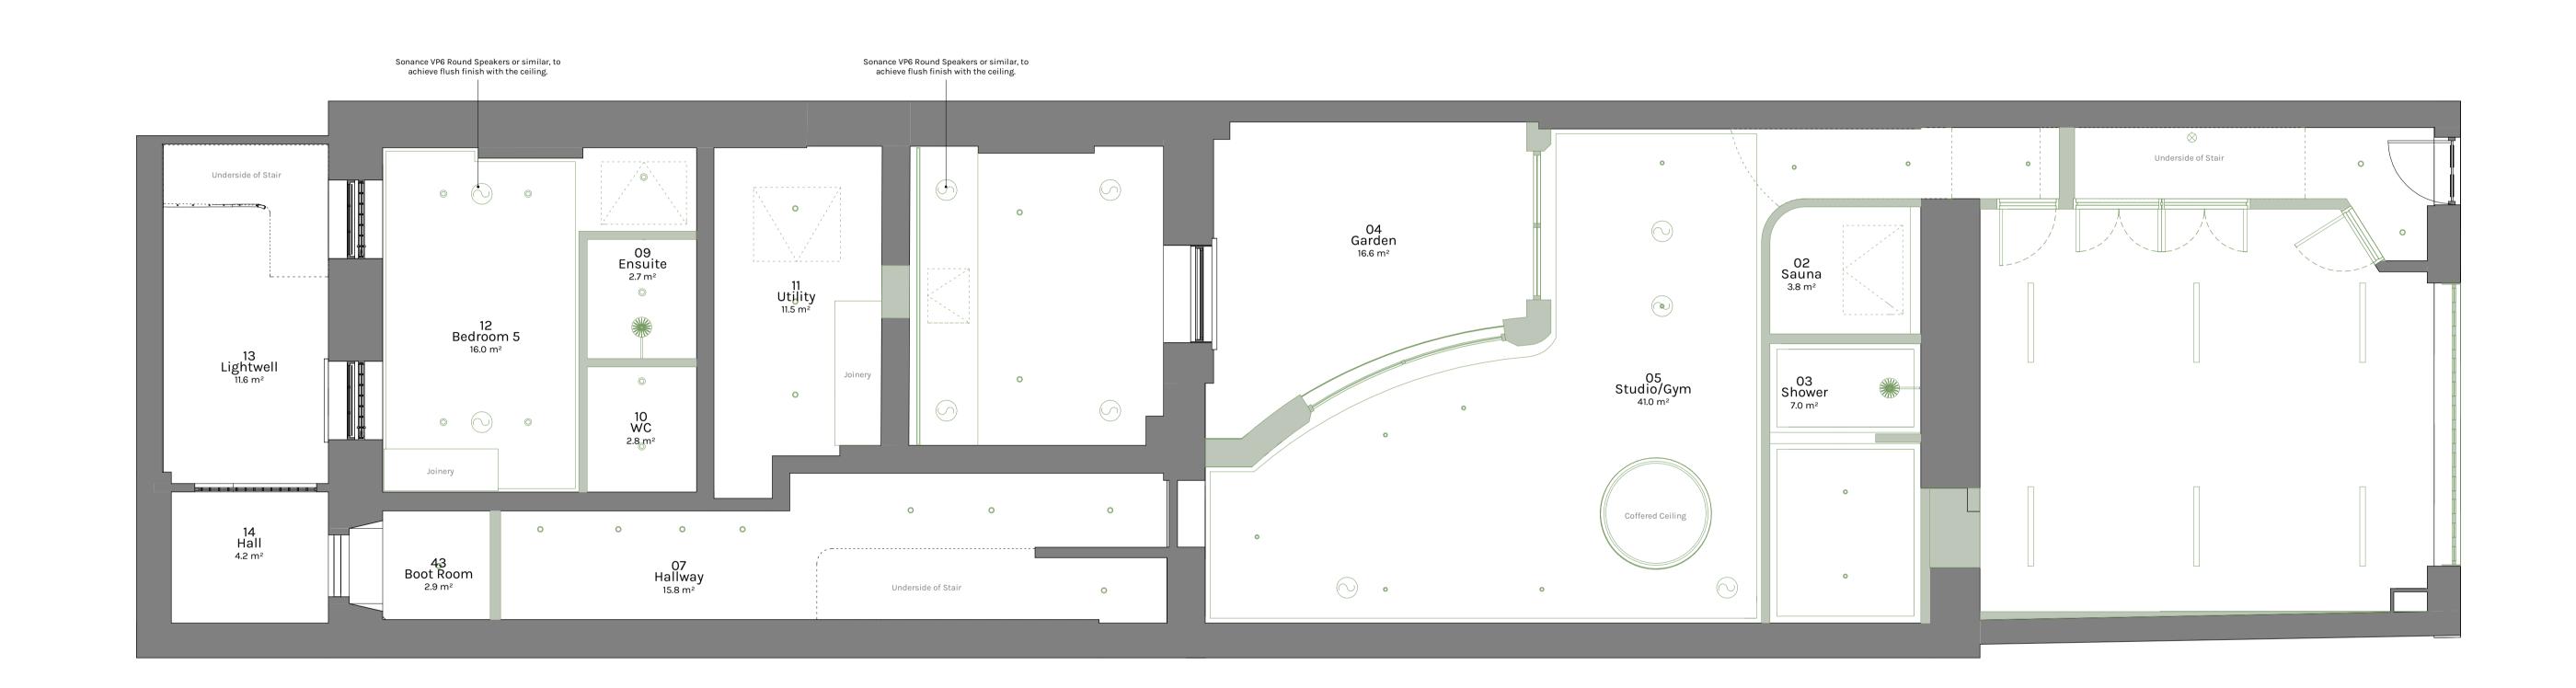

DOWEN FARMER ARCHITECTS

Unit 502, Level 5, Peckham Levels, 95A Rye Ln, London SE15 4ST

T: 020 8058 7997 W: www.dowenfarmer.com Project Sheet number 8 Gloucester Gate 1146 -DFA -030007 Sheet name Project address Proposed - Lower Ground Floor 8 Gloucester Gate London NW14HG