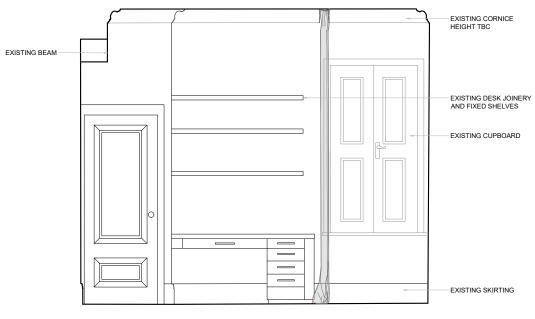

ELEVATION D - EXISTING

ELEVATION D - PROPOSED

HAZEL COLLINS DESIGN X

STUDIO VIRIDIANA INTERIOR ARCHITECTURE & DESIGN WWW.STUDIOVIRIDIANA.COM - WWW HAZELCOLLINS.COM BA BAYNES MEVS, NW3 SBH

mensions in mm unless otherwise noted. All dimensions to ted on site. Drawing not to be scaled. PDF copies to be printed I size. All drawings are design intent and not valid I unclosification. All distrumencies to be excepted to the designer