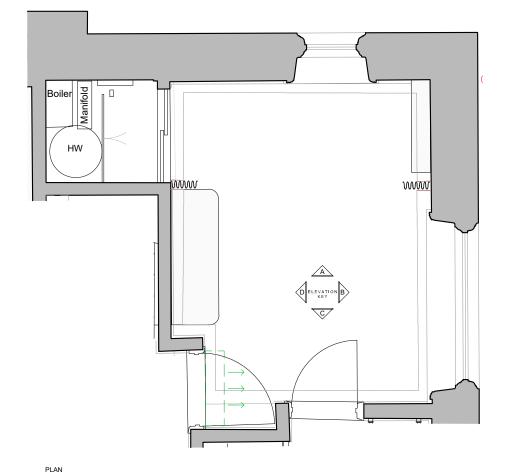

## BEDROOM 02 - AC PLAN & ELEVATIONS

ETON AVENUE, LONDON

|  | A - 24.11.05 - RL - ISSUED FOR PLANNING |                      |
|--|-----------------------------------------|----------------------|
|  | PROJECT                                 | ETON AVENUE          |
|  | TITLE                                   | BEDROOM 02           |
|  |                                         | AC PLAN & ELEVATIONS |
|  | DWN BY                                  | RL                   |
|  | DATE                                    | 24/09/27             |
|  | SCALE                                   | 1:20 @ A1 / 1:40@A3  |
|  | DWG. No                                 | EA-01-GF04-AC-01     |
|  | REV.                                    | A                    |
|  |                                         |                      |