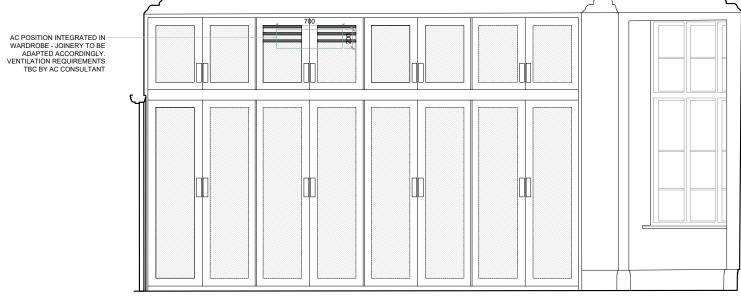

ELEVATION B - EXISTING





ELEVATION C - PROPOSED

## MASTER BEDROOM - AC ELEVATIONS OP.1

ETON AVENUE, LONDON

HAZEL COLLINS DESIGN X

STUDIO VIRIDIANA

INTERIOR ARCHITECTURE & DESIGN WWW.STUDIOVIRDIANA.COM - WWW.HXZL COLLINS.COM & ADANOSE MENS: MYS SHOLLONG - COM ended on als. Drawing not to be scaled. OPD copies to be printed and ended on als. Drawing not to be scaled. OPD copies to be printed and instruction/thrainoland. All discrepancies to be reported to be designer.

A - 24.11.05 - RL - ISSUED FOR PLANNING

|  | PROJECT | ETON AVENUE          |
|--|---------|----------------------|
|  | TITLE   | MASTER BEDROOM       |
|  |         | AC ELEVATIONS - OP.1 |
|  | DWN BY  | RL                   |
|  | DATE    | 24/09/27             |
|  | SCALE   | 1:20 @ A1 / 1:40@A3  |
|  | DWG. No | EA-00-GF02-AC-02     |