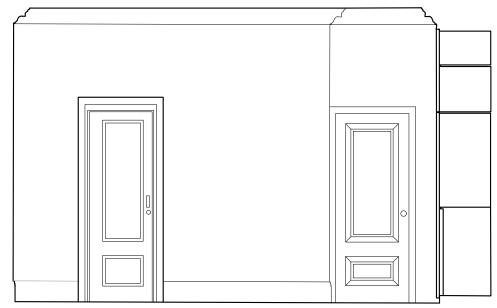

ELEVATION B - EXISTING





ELEVATION C - PROPOSED

## MASTER BEDROOM - AC ELEVATIONS OP.1

ETON AVENUE, LONDON

HAZEL COLLINS DESIGN X

STUDIO VIRIDIANA

INTERIOR ARCHITECTURE & DESIGN WWW.STUDIOVIRDIANA.COM - WWW.HXZL COLLINS.COM & ADANOSE MENS: MYS SHOLLONG - COM ended on als. Drawing not to be scaled. OPD copies to be printed and ended on als. Drawing not to be scaled. OPD copies to be printed and instruction/thrainoland. All discrepancies to be reported to be designer.

A - 24.11.05 - RL - ISSUED FOR PLANNING

|  | PROJECT | ETON AVENUE          |
|--|---------|----------------------|
|  | TITLE   | MASTER BEDROOM       |
|  |         | AC ELEVATIONS - OP.1 |
|  | DWN BY  | RL                   |
|  | DATE    | 24/09/27             |
|  | SCALE   | 1:20 @ A1 / 1:40@A3  |
|  | DWG. N