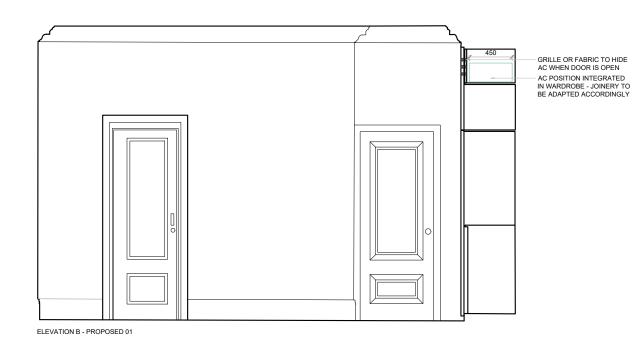

ELEVATION B - EXISTING





ELEVATION C - PROPOSED

## MASTER BEDROOM - AC ELEVATIONS OP.1

ETON AVENUE, LONDON

HAZEL COLLINS DESIGN X

STUDIO VIRIDIANA

INTERIOR ARCHITECTURE & DESIGN WWW.STUDIOVIRDIANA.COM - WWW.HXZL COLLINS.COM & ADANOSE MENS: MYS SHOLLONG - COM ended on als. Drawing not to be scaled. OPD copies to be printed and ended on als. Drawing not to be scaled. OPD copies to be printed and instruction/thrainoland. All discrepancies to be reported to be designer.

A - 24.11.05 - RL - ISSUED FOR PLANNING

|  | PROJECT | ETON AVENUE          |
|--|---------|----------------------|
|  | TITLE   | MASTER BEDROOM       |
|  |         | AC ELEVATIONS - OP.1 |
|  | DWN BY  | RL                   |
|  | DATE    | 24/09/27             |
|  | SCALE   | 1:20 @ A1 / 1:40@A3  |
|  | DWG. No | EA-00-GF02-AC-02     |
|