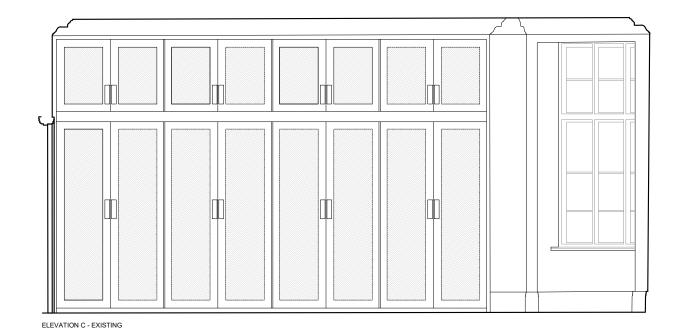

ELEVATION B - EXISTING





ELEVATION C - PROPOSED

## MASTER BEDROOM - AC ELEVATIONS OP.1

ETON AVENUE, LONDON

HAZEL COLLINS DESIGN X

STUDIO VIRIDIANA

INTERIOR ARCHITECTURE & DESIGN WWW.STUDIOVIRDIANA.COM - WWW.HXZL COLLINS.COM & ADANOSE MENS: MYS SHOLLONG - COM ended on als. Drawing not to be scaled. OPD copies to be printed and ended on als. Drawing not to be scaled. OPD copies to be printed and instruction/thrainoland. All discrepancies to be reported to be designer.

A - 24.11.05 - RL - ISSUED FOR PLANNING

|  | PROJECT | ETON AVENUE          |
|--|---------|----------------------|
|  | TITLE   | MASTER BEDROOM       |
|  |         | AC ELEVATIONS - OP.1 |
|  | DWN BY  | RL                   |
|  | DATE    | 24/09/27             |
|  | SCALE   | 1:20 @ A1 / 1:40@A3  |
|  | DWG.