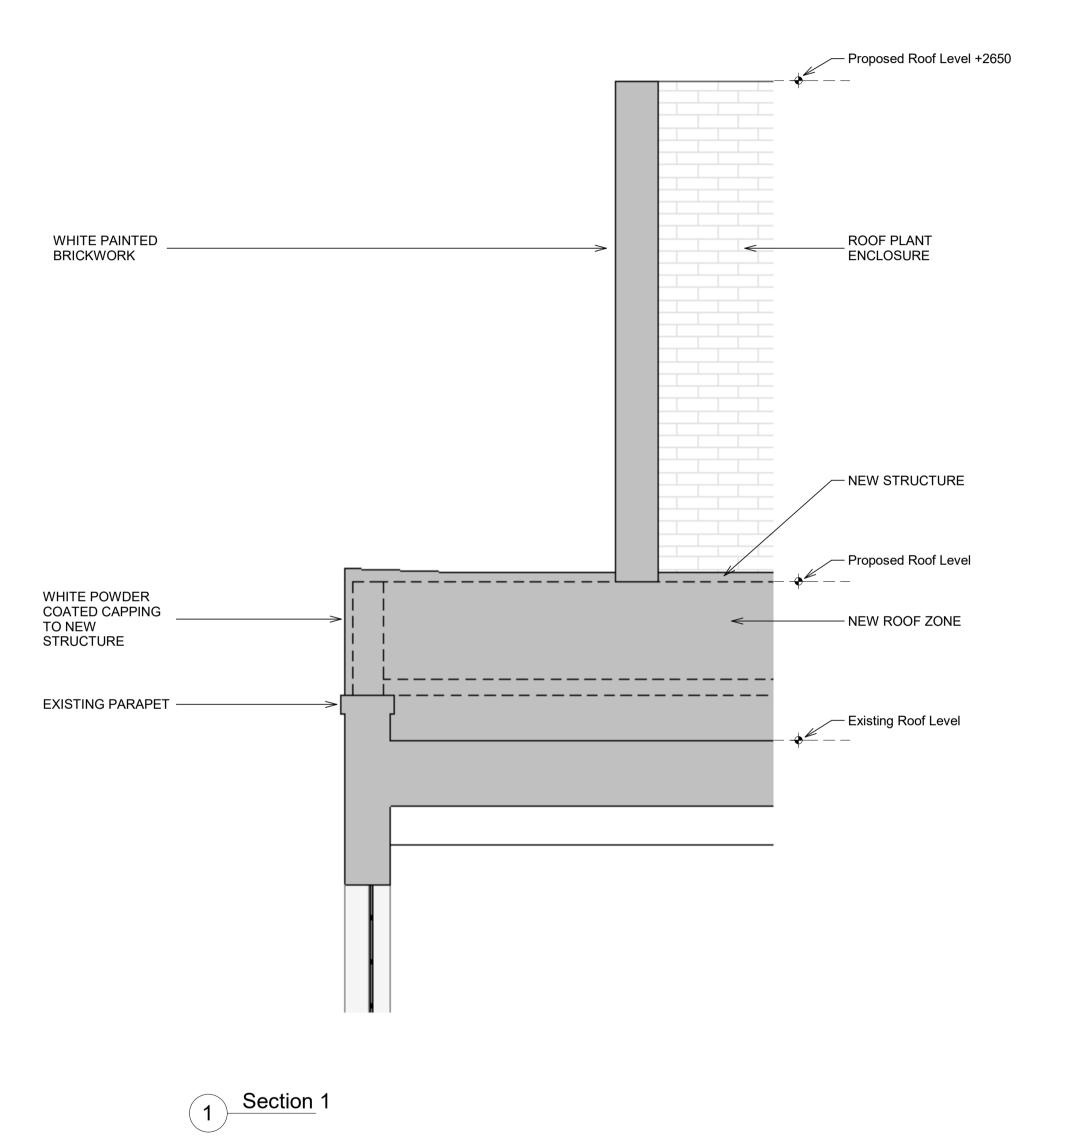

RIGHTS RESERVED.

White painted brickwork to form plant enclosure

OUT OF SCOPE

P01 Planning Issue P00 Planning Issue

REV DESCRIPTION

ZI CR 2025.04.01 ZI CR 2024.08.05

## PLANNING

DERWENT LONDON

PROJECT MIDDLESEX HOUSE

PACKAGE NAME 16 Planning

Roof Enclosure Section Typical Section

DRAWING NUMBER 1759-FPA-XX-ZZ-DR-A-16020 fpa internal job number 1759

SCALE @ A1
As indicated @A1