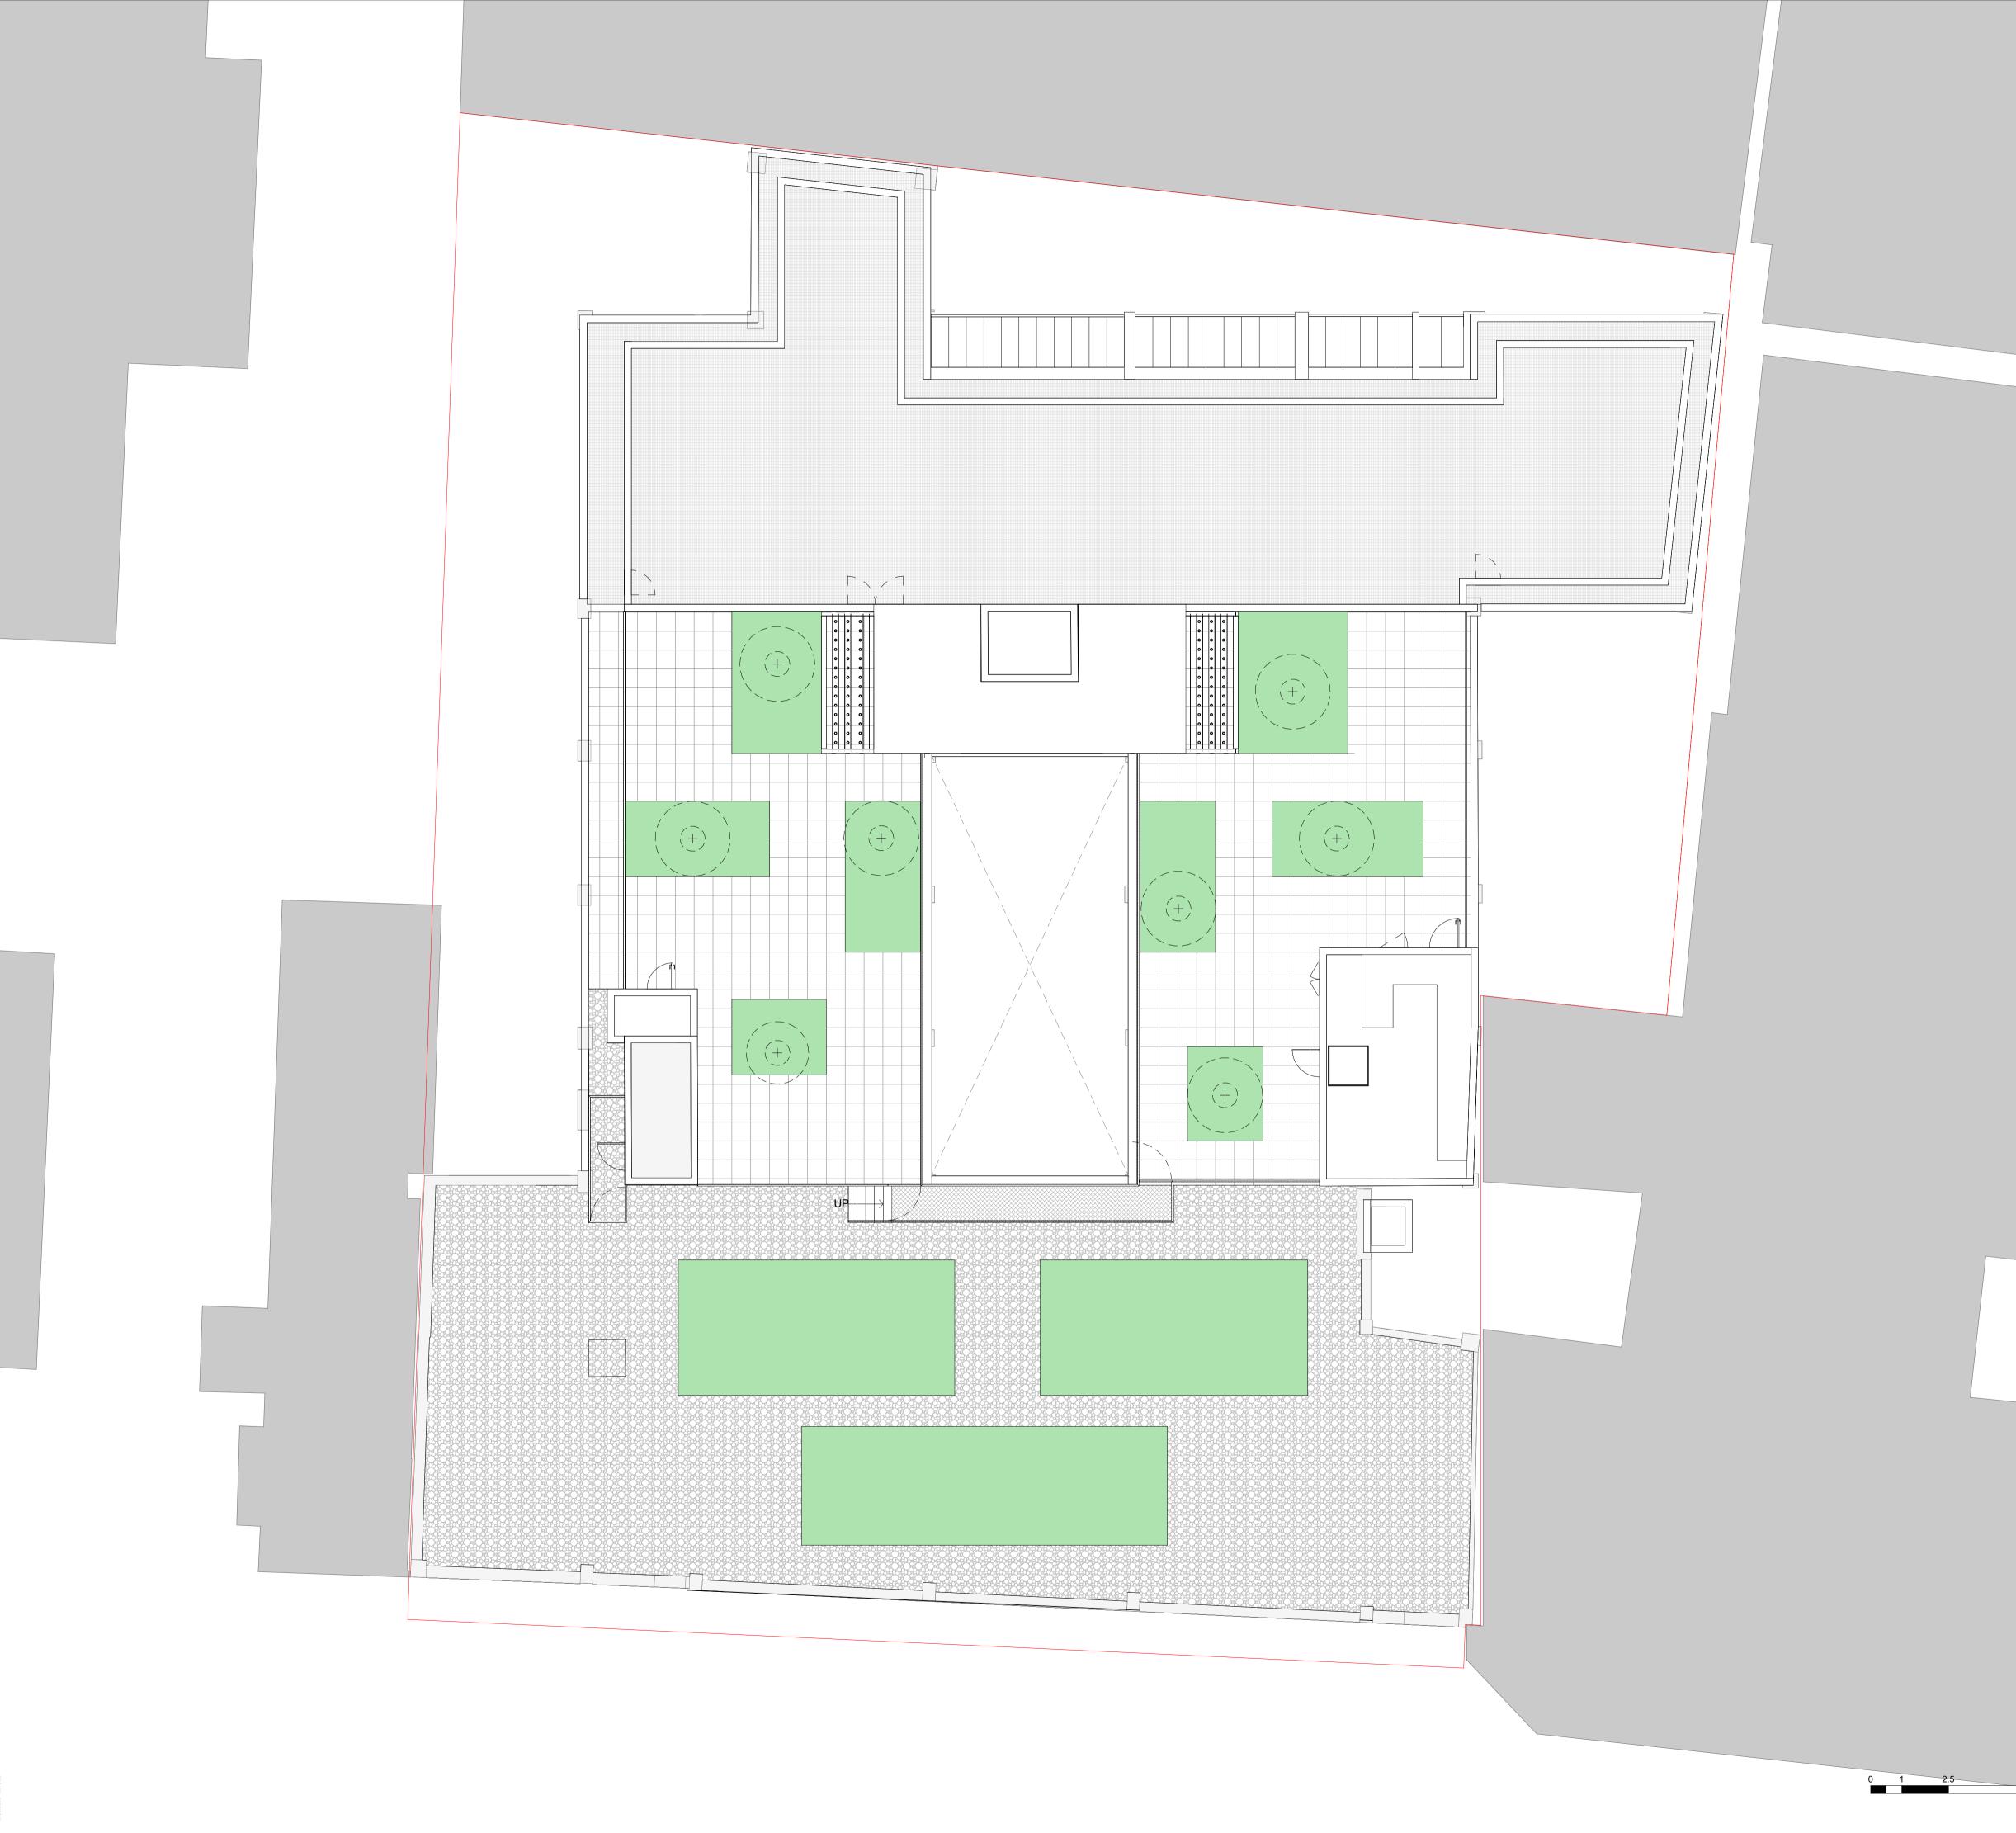

# fletcher prıest archıtects london + kōln + rıga

middlesex house 34/42 cleveland st

london W1T 4JE t +44 (0)20 7034 2200 f +44 (0)20 7637 5347

www.fletcherpriest.com

drawing name Proposed - Level URF

16 Planning

Existing redundant fire escape doors removed and infilled with brickwork to match existing

Application boundary

DETAILED SITE SURVEY(S) SHOULD BE CARRIED OUT TO VERIFY THE DESIGN ≡ BOUNDARIES ARE INDICATIVE ONLY AND ARE TO BE VERIFIED BY OTHERS = FPA ACCEPTS NO LIABILITY FOR: ACCURACY OF SURVEY INFORMATION PROVIDED BY OTHERS; DESIGN BY OTHERS INCORPORATED INTO THIS DRAWING FOR GENERAL COORDINATION ONLY; CONSEQUENCES OR ISSUES RESULTING FROM USE OF THE INFORMATION/DRAWING/MODEL OTHER THAN FOR WHICH IT WAS PRODUCED AND/OR CHANGE OF ISSUED FORMAT = ANY DISCREPANCIES MUST BE REPORTED TO FPA ≡ ALL INTELLECTUAL PROPERTY RIGHTS RESERVED.