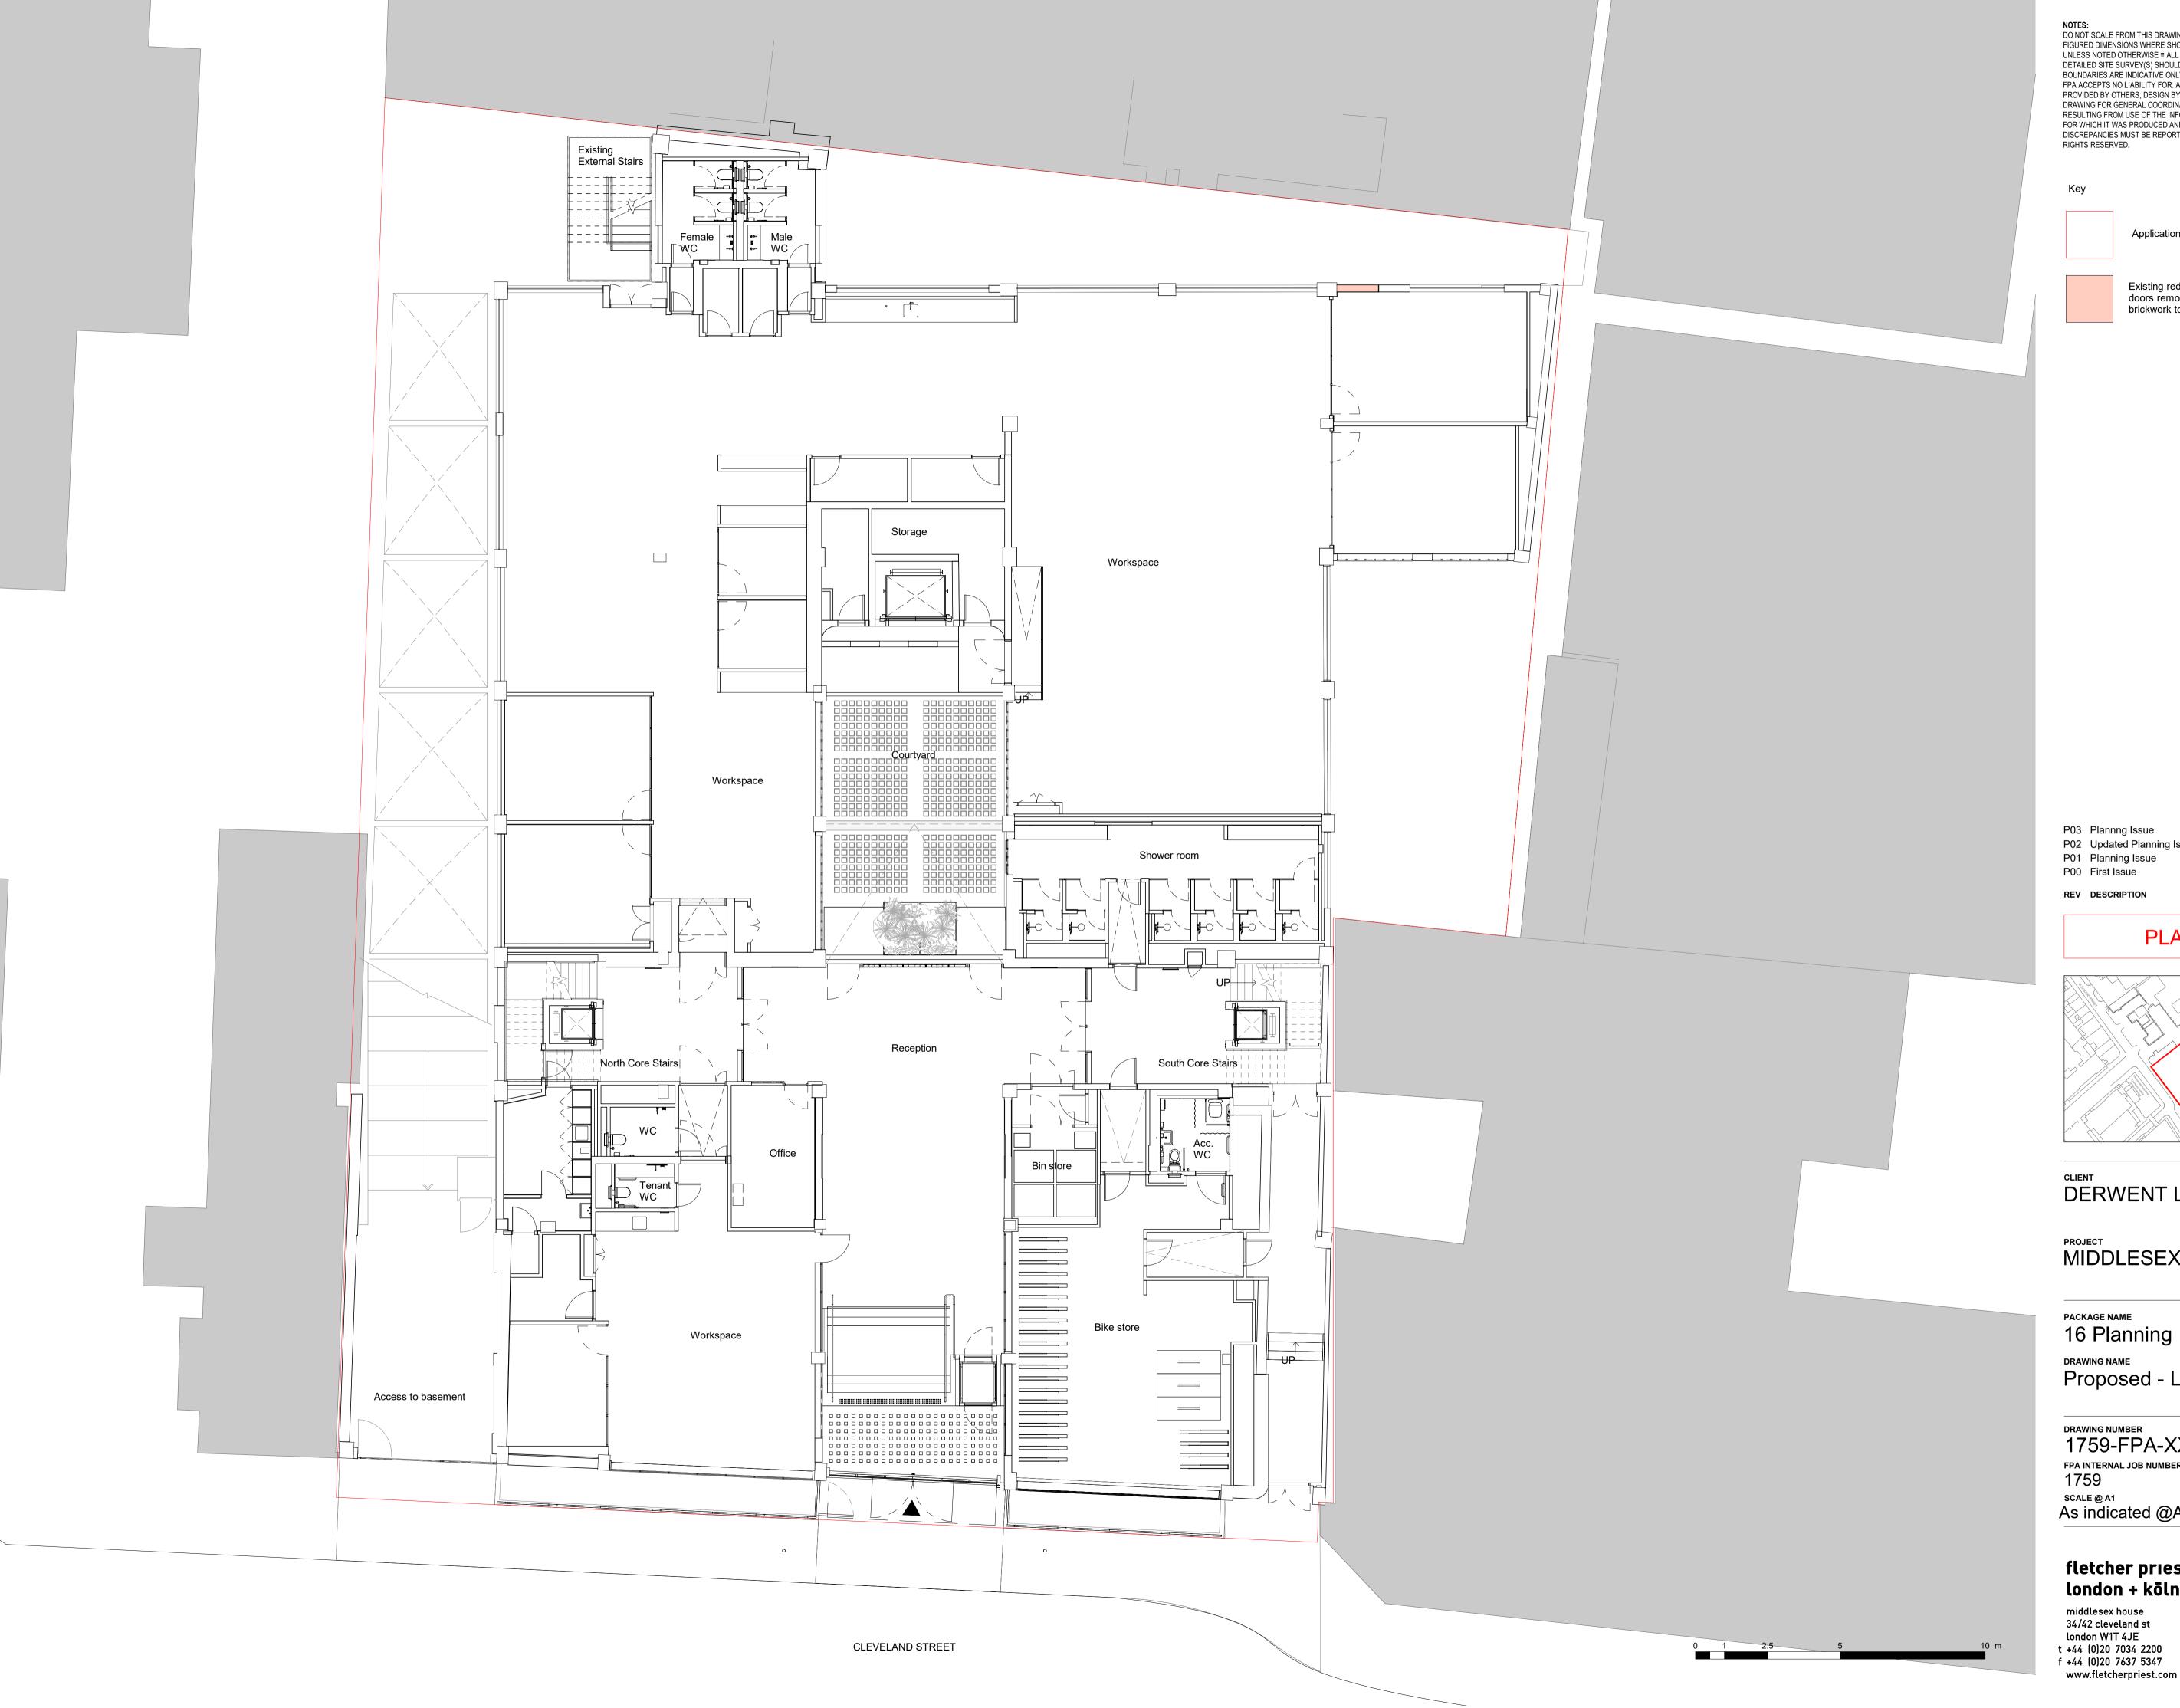

Application boundary

Existing redundant fire escape doors removed and infilled with brickwork to match existing

P03 Plannng Issue

ZI MR 2025.03.10 P02 Updated Planning Issue ZI PV 2024.05.23 EC CR 2024.04.23 RD CR 2023.05.05

## PLANNING

DERWENT LONDON

PROJECT MIDDLESEX HOUSE

PACKAGE NAME 16 Planning

DRAWING NAME
Proposed - Level GF

DRAWING NUMBER 1759-FPA-XX-00-DR-A-16011 fpa internal job number 1759 REVISION PO3

scale@a1 As indicated @A1