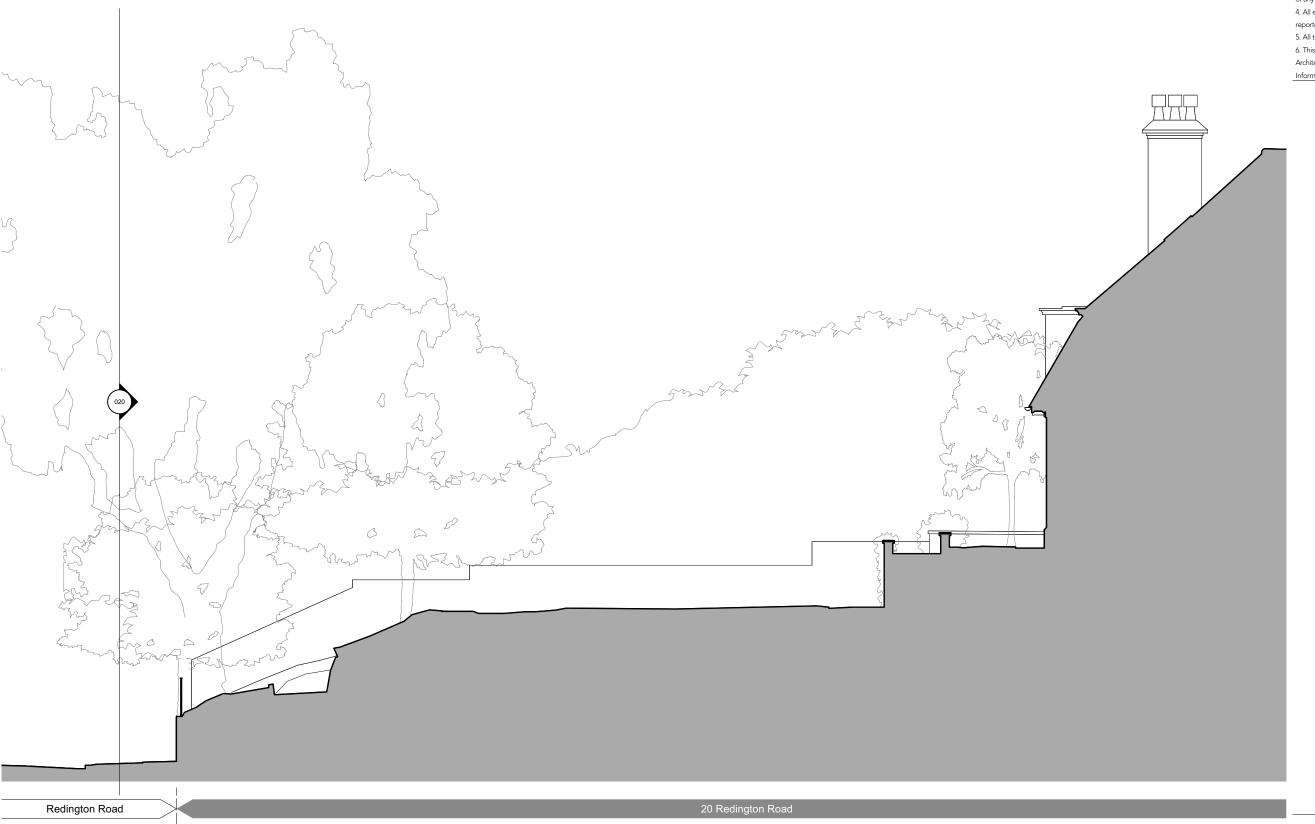

## - 0 1 2 3 4 51

Main Dwelling

## HUNTSMORE

| ARCHITECTURE   PROJECT MANAGEMENT   INTERIOR DESIGN |            |          |                       |
|-----------------------------------------------------|------------|----------|-----------------------|
| Site Ad                                             | dress      |          | 20 Redington Road, NW |
| Project                                             |            |          | Feasibility Stud      |
| Drawing                                             | g Title    |          | Existing Section AA   |
| Drawing Number                                      |            |          | D3_030                |
| Status                                              |            |          | PLANNING              |
| Date                                                | 09/07/2024 | Revision | Scale 1 : 100 @ A3    |