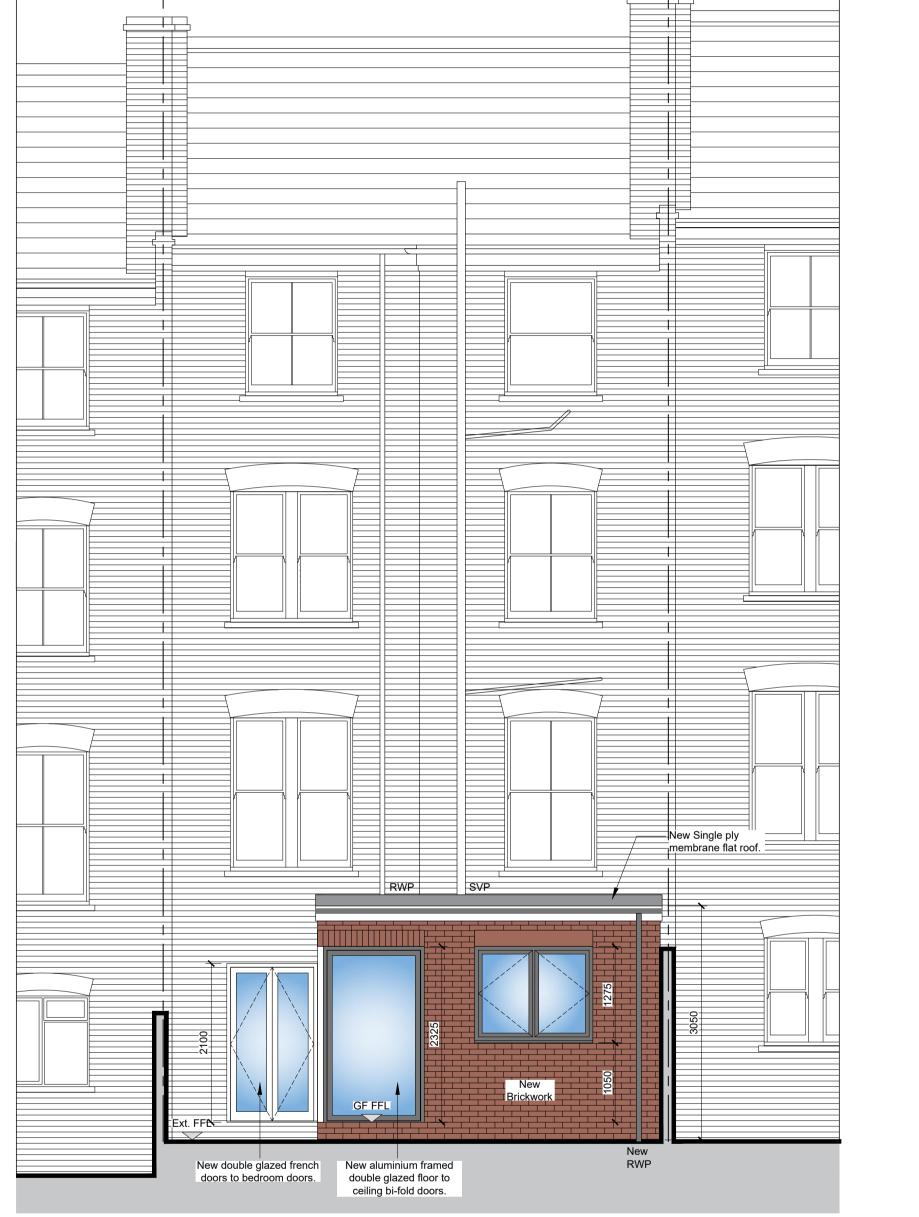

## **Proposed Rear Elevation**

Scale @ A1 1/50

PROPOSED MATERIALS TO EXTERNALS

External Walls - New fair faced brickwork to match existing London Stock.

New flat roof to be finished with single ply membrane.

New rain water goods to be black UPVC and fascias/soffits to be white UPVC.

New windows to be White UPVC, double glazed units to match existing.

New Bi-fold Doors to be aluminium framed double glazed units to Client choice.

 New Single ply membrane flat roof.

New aluminium framed double glazed floor to ceiling bi-fold doors.

Flat 17A, Hemstal Road
West Hampstead,
London,
NW6 2AB

TITI

New aluminium framed double glazed floor to ceiling bi-fold doors.