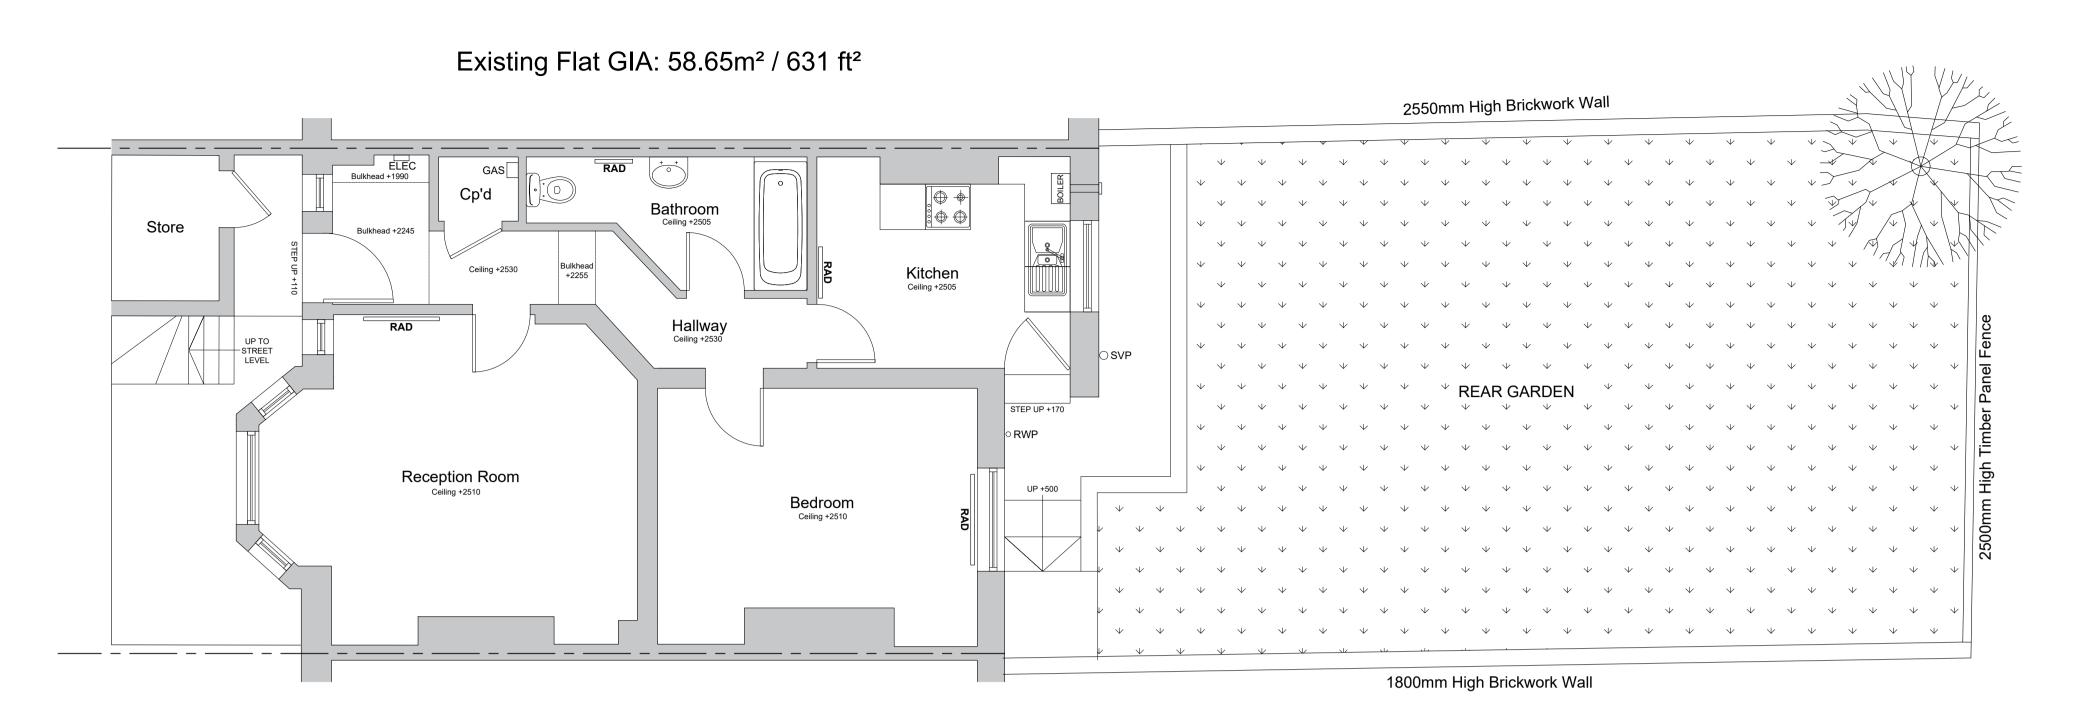

01-24-04 - Existing & Proposed Sections

## ROOF FALL MIN. 1.5° New Single ply membrane flat roof.

## **Proposed Roof Plan**

Scale @ A1 1/50



DRAWING NUMBER

02-24-02

04/11/24

REV

01



## **Existing Ground Floor GA Plan**

Scale @ A1 1/50



## **Proposed Ground Floor GA Plan**

Scale @ A1 1/50

PROPOSED MATERIALS TO EXTERNALS External Walls - New fair faced brickwork to match existing London Stock. New flat roof to be finished with single ply membrane. New rain water goods to be black UPVC and fascias/soffits to be white UPVC. New windows to be White UPVC, double glazed units to match existing. New Bi-fold Doors to be aluminium framed double glazed units to Client choice.