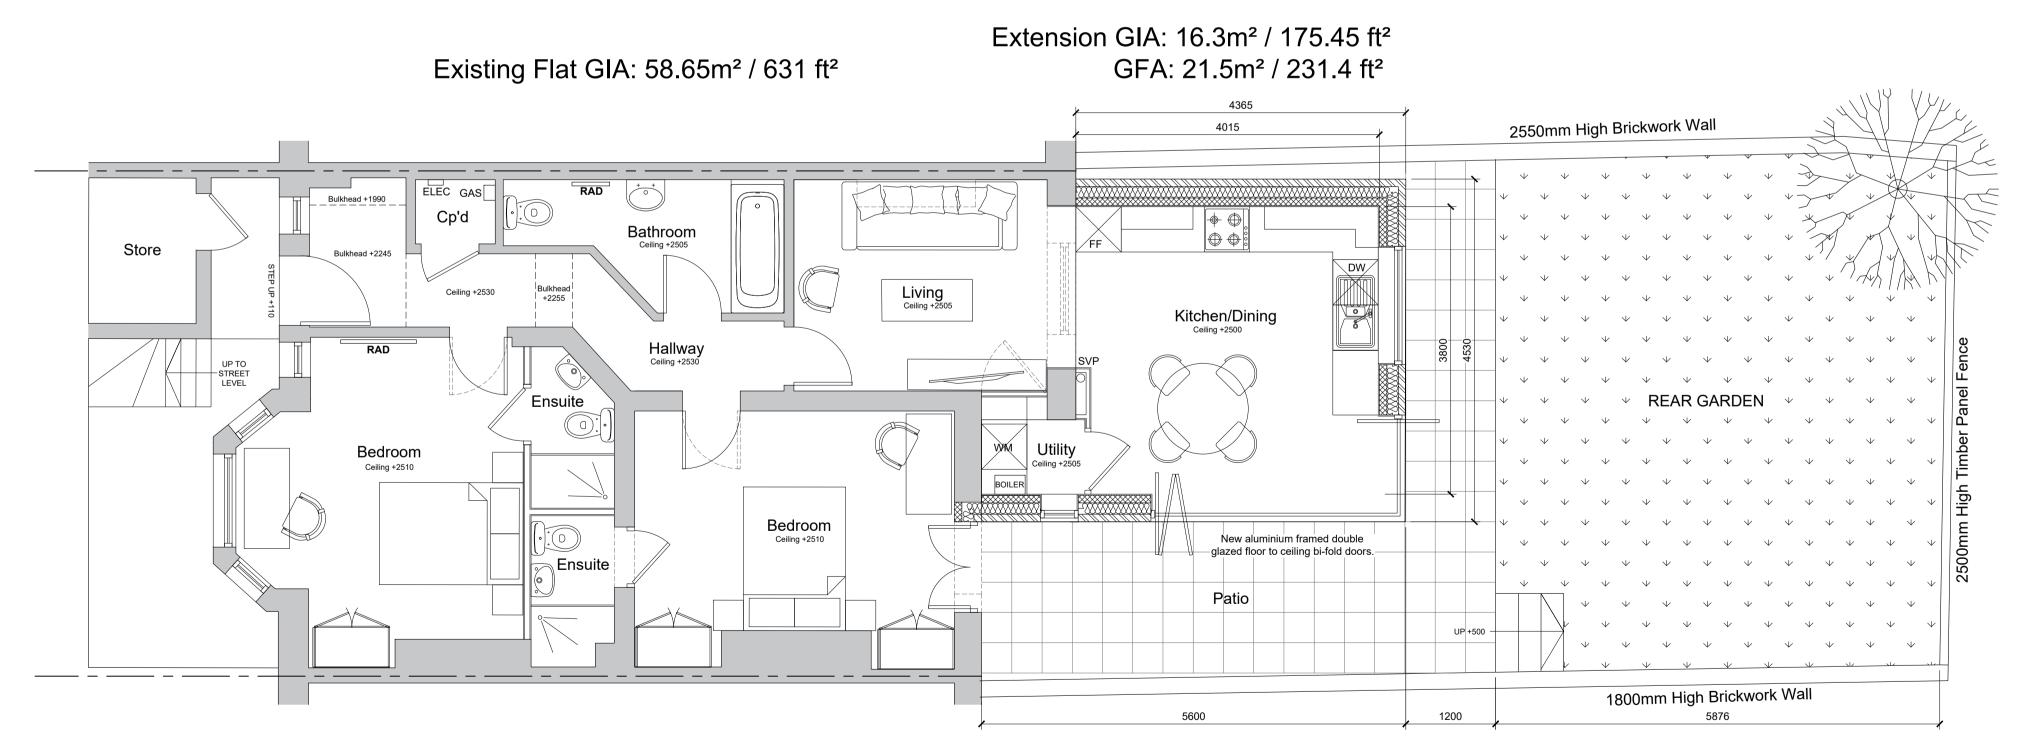

## **Proposed Ground Floor GA Plan**

Scale @ A1 1/50

PROPOSED MATERIALS TO EXTERNALS External Walls - New fair faced brickwork to match existing London Stock. New flat roof to be finished with single ply membrane. New rain water goods to be black UPVC and fascias/soffits to be white UPVC. New windows to be White UPVC, double glazed units to match existing. New Bi-fold Doors to be aluminium framed double glazed units to Client choice.