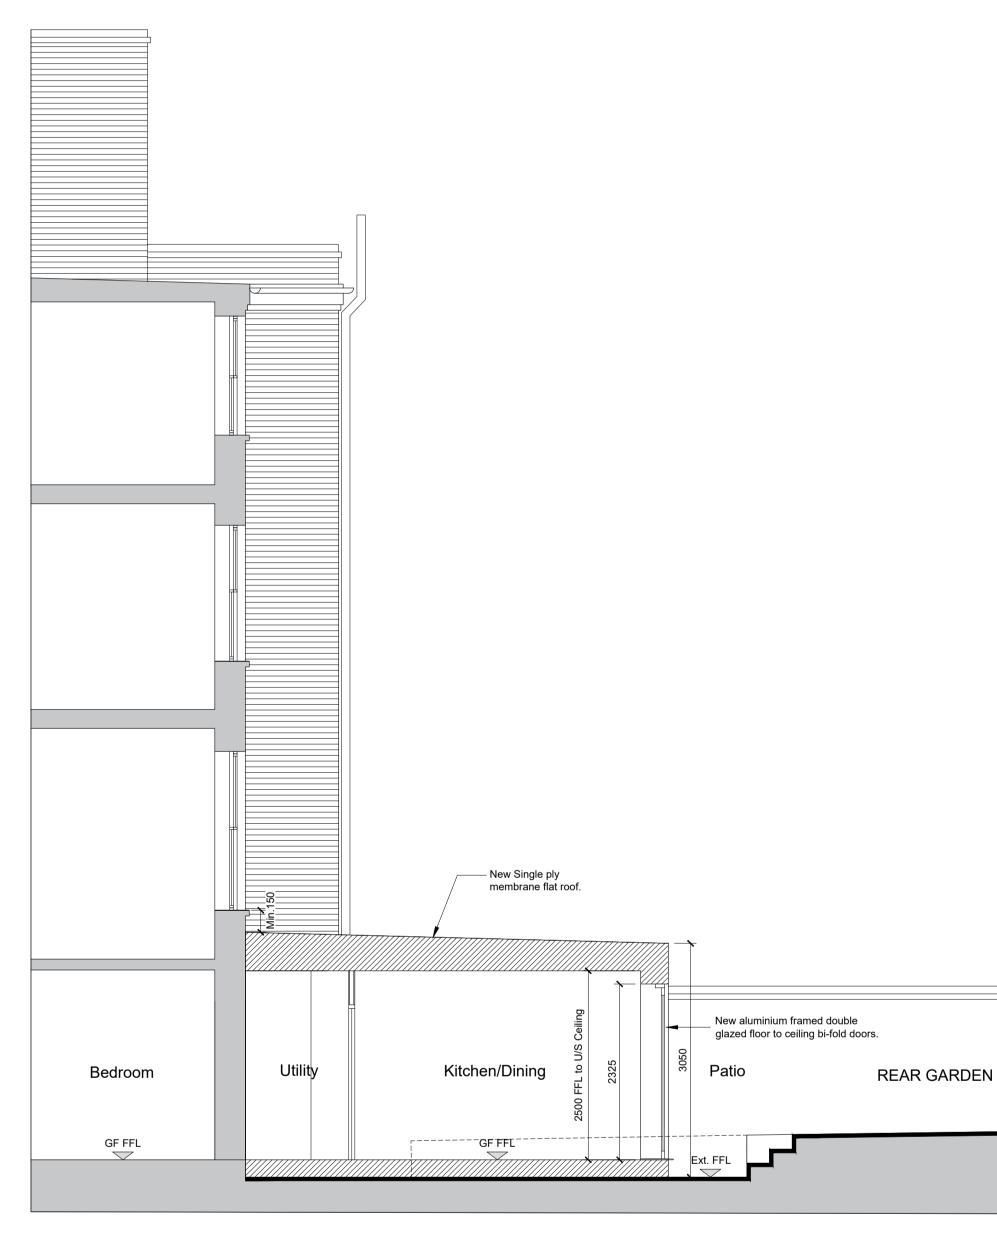

## **Proposed Rear Section**

Scale @ A1 1/50

## PROPOSED MATERIALS TO EXTERNALS

External Walls - New fair faced brickwork to match existi New flat roof to be finished with single ply membrane. New rain water goods to be black UPVC and fascias/sof New windows to be White UPVC, double glazed units to New Bi-fold Doors to be aluminium framed double glaze Read in conjunction with: 01-24-01 - Site & Location Plans 01-24-02 - Existing & Proposed GA Plans 01-24-03 - Existing & Proposed GA Elevations 01-24-04 - Existing & Proposed Sections