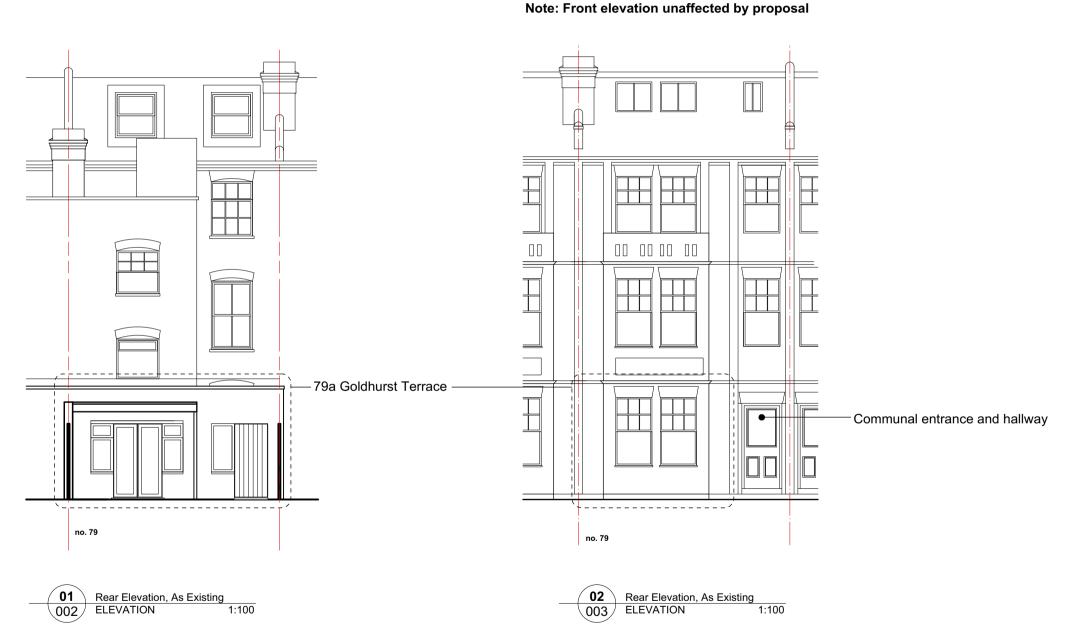

## SCALE AT A3 (1:100)

| 1 | m |  | 5 |
|---|---|--|---|

## NOTES

Do not scale off this drawing.

Any errors or omissions to be reported to 100A ARCHITECTS LTD immediately.

This drawing and design is the copyright of 100A ARCHITECTS LTD and is not to be used for any purpose without their consent.

All dimensions are to be verified on site before commencing work.

This drawing shall be read in conjunction with all

To be read in conjunction with SE and other consultants' information.

## REVISIONS





100A ARCHITECTS LTD

russell@100aarchitects.co.uk 100a West End Lane

HA5 3NG

DATE April. 2025 1:100

PLANNIN

As Proposed Front and Rear Elevations

2502

79a Goldhurst Terra London NW6 3HA

102