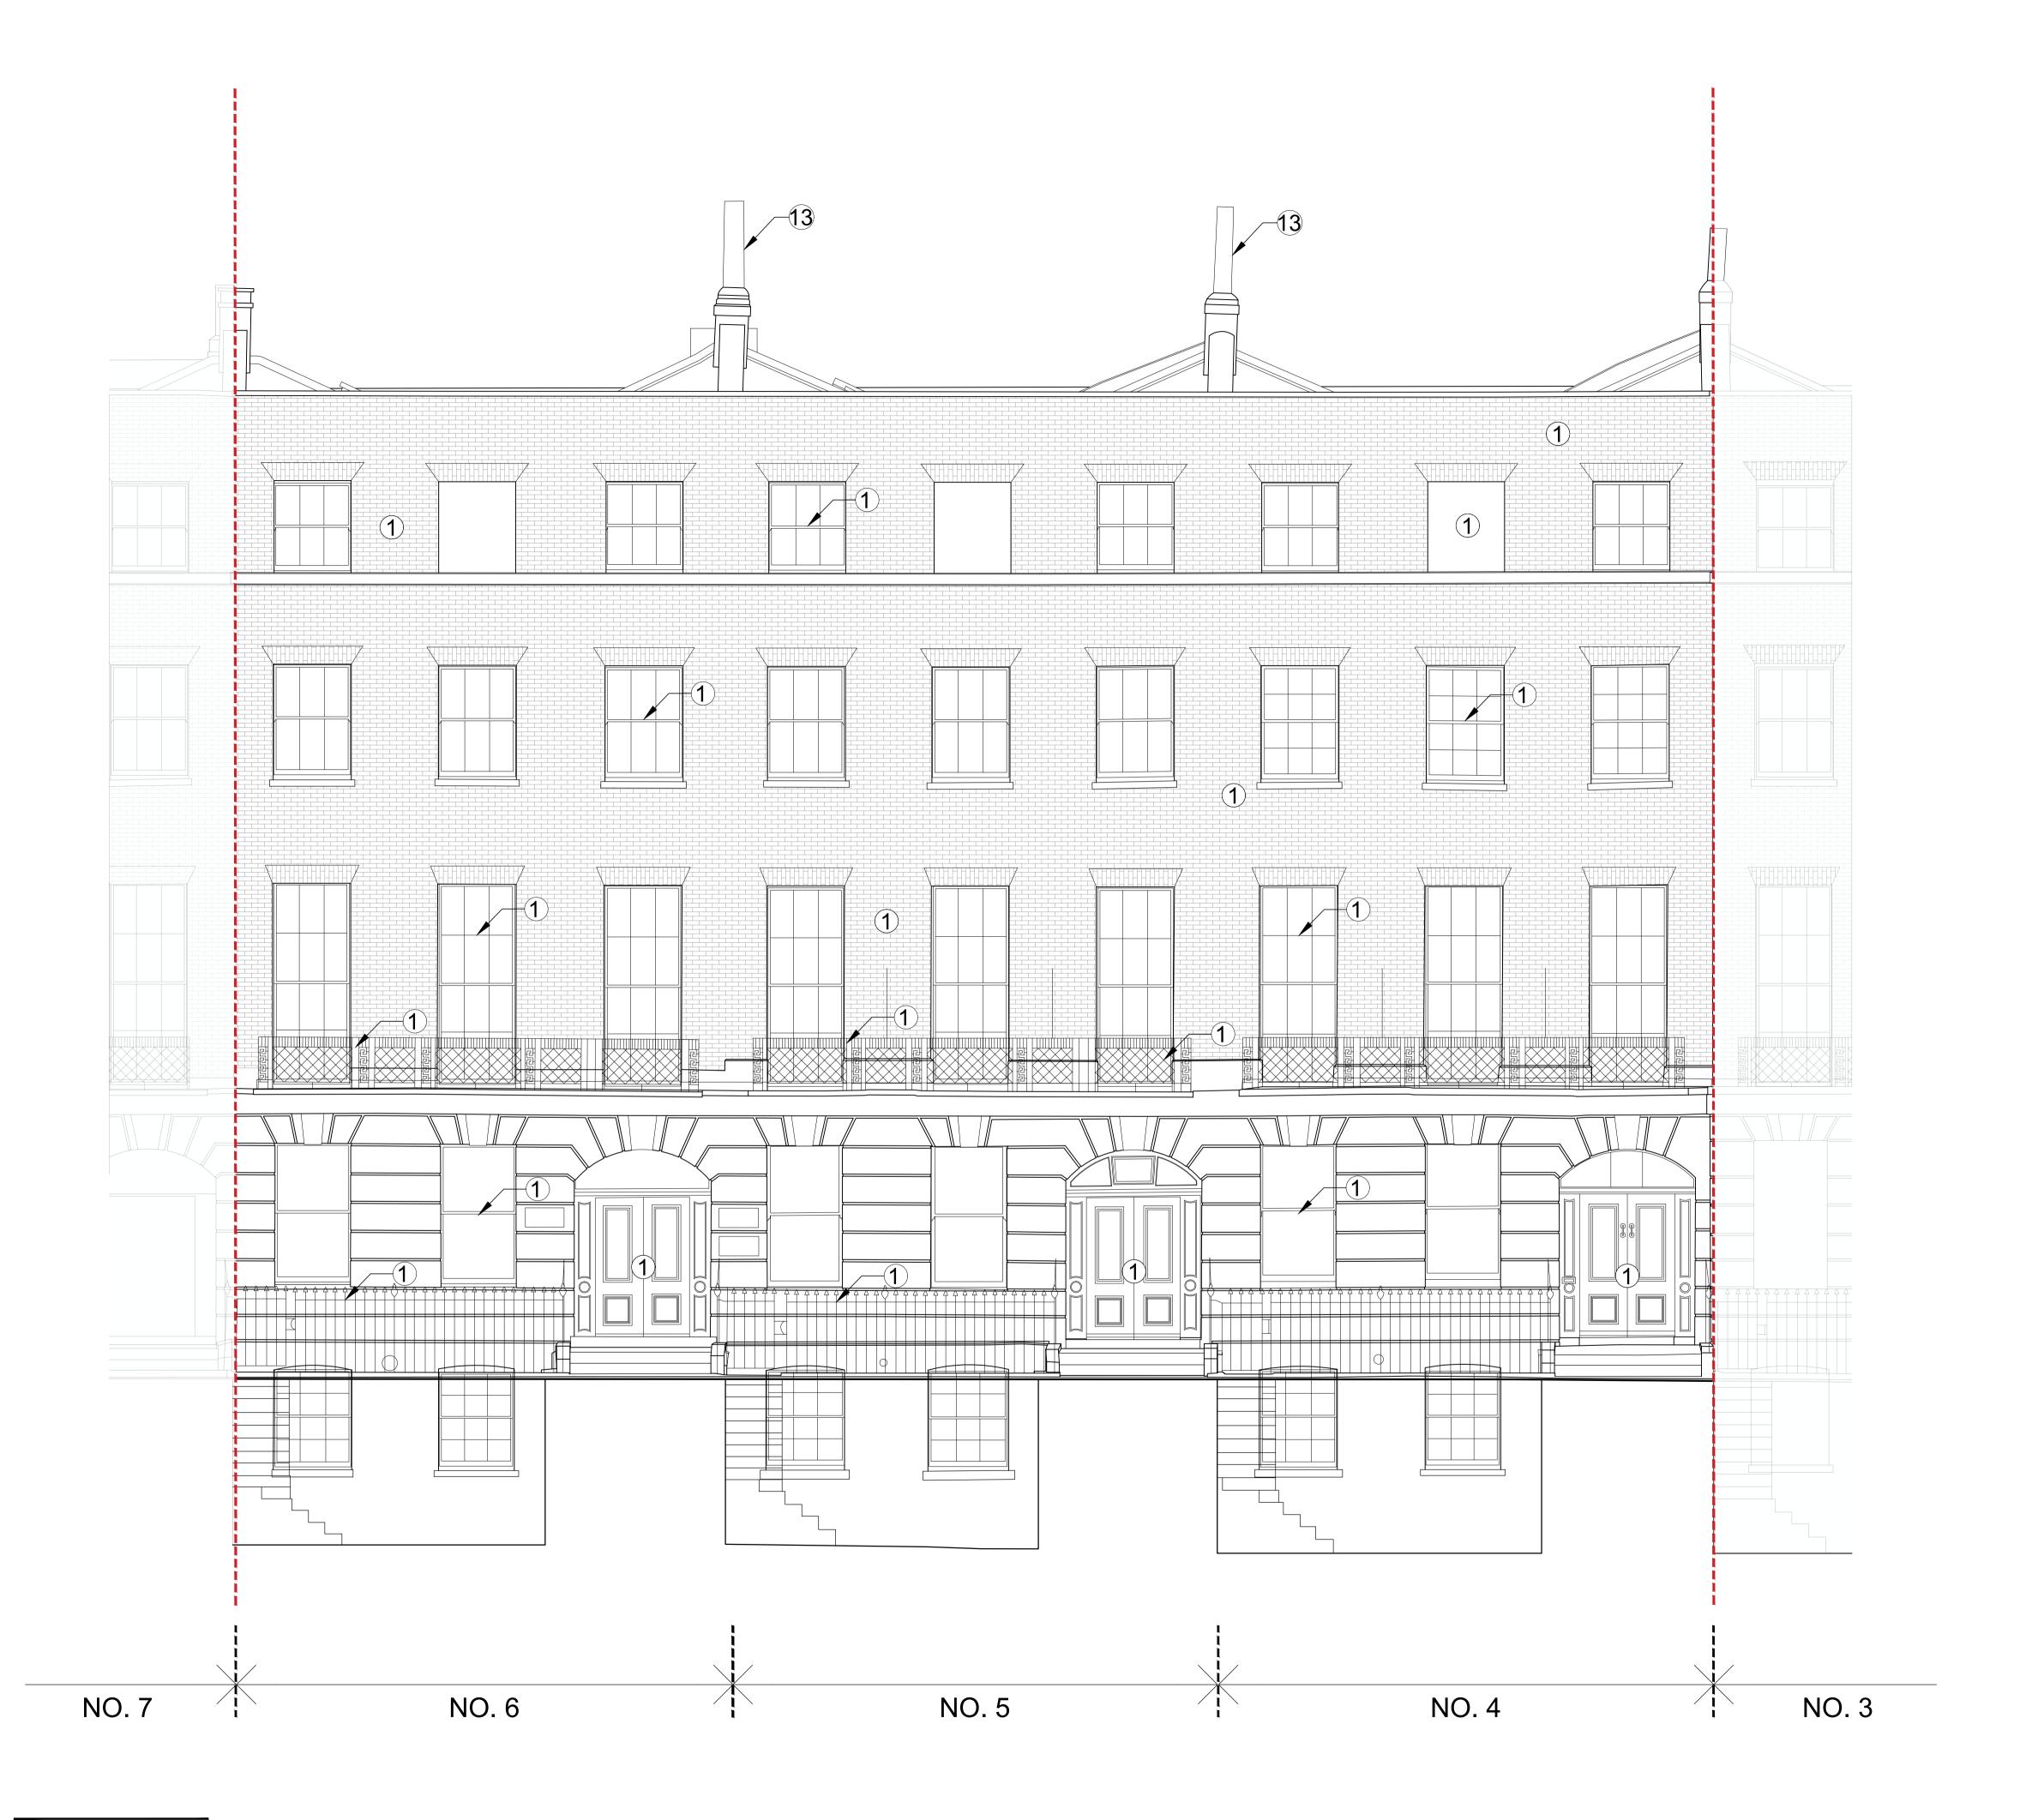

## NOTES

- Existing Masonry / Render / Metalwork / Timber / Doors / Windows / Roof tiles to be cleaned, replaced, repaired, conserved, restored, painted as required.
- Proposed new Brickwork to match existing London Stock (in a non-weathered state.)
- 3. Proposed new painted Stucco / Render.
- 4. Proposed new painted timber Sash Windows / Doors.
- 6. Proposed new brickwork arches above openings.
- 7. Proposed new painted metal Balustrade / Railings.
- 8. Proposed new garden Staircase with painted metal Handrails / Balustrades.
- Existing Sash windows, (refurbished if reconditioned if required) and fitted with rear fixed mirrored spandrels to ameliorate structure behind.
- 11. Access Ladders and Gantries for the purpose of roof access / maintenance / health & safety.
- Lanterns reconditioned as required and to include translucent glazing.
- 13. New authentic, consistent chimney pots replacements as
- 14. Proposed Lead flat roof / similar.
- 15. Decking / Planting to flat roof areas.
- 16. Proposed PV Panels
- 17. Blocked existing openings

## drawing title Existing (As Approved) Front Elevation drawing status

| PLANNING  |       |
|-----------|-------|
| scale     | date  |
| 1:50 @ A1 | 10.03 |

| 1:50 @ A1<br>1:100 @ A3 | 10.03.23    | DT       |
|-------------------------|-------------|----------|
| job no.                 | drawing no. | revision |
| 1890                    | A-100-110   | P2       |