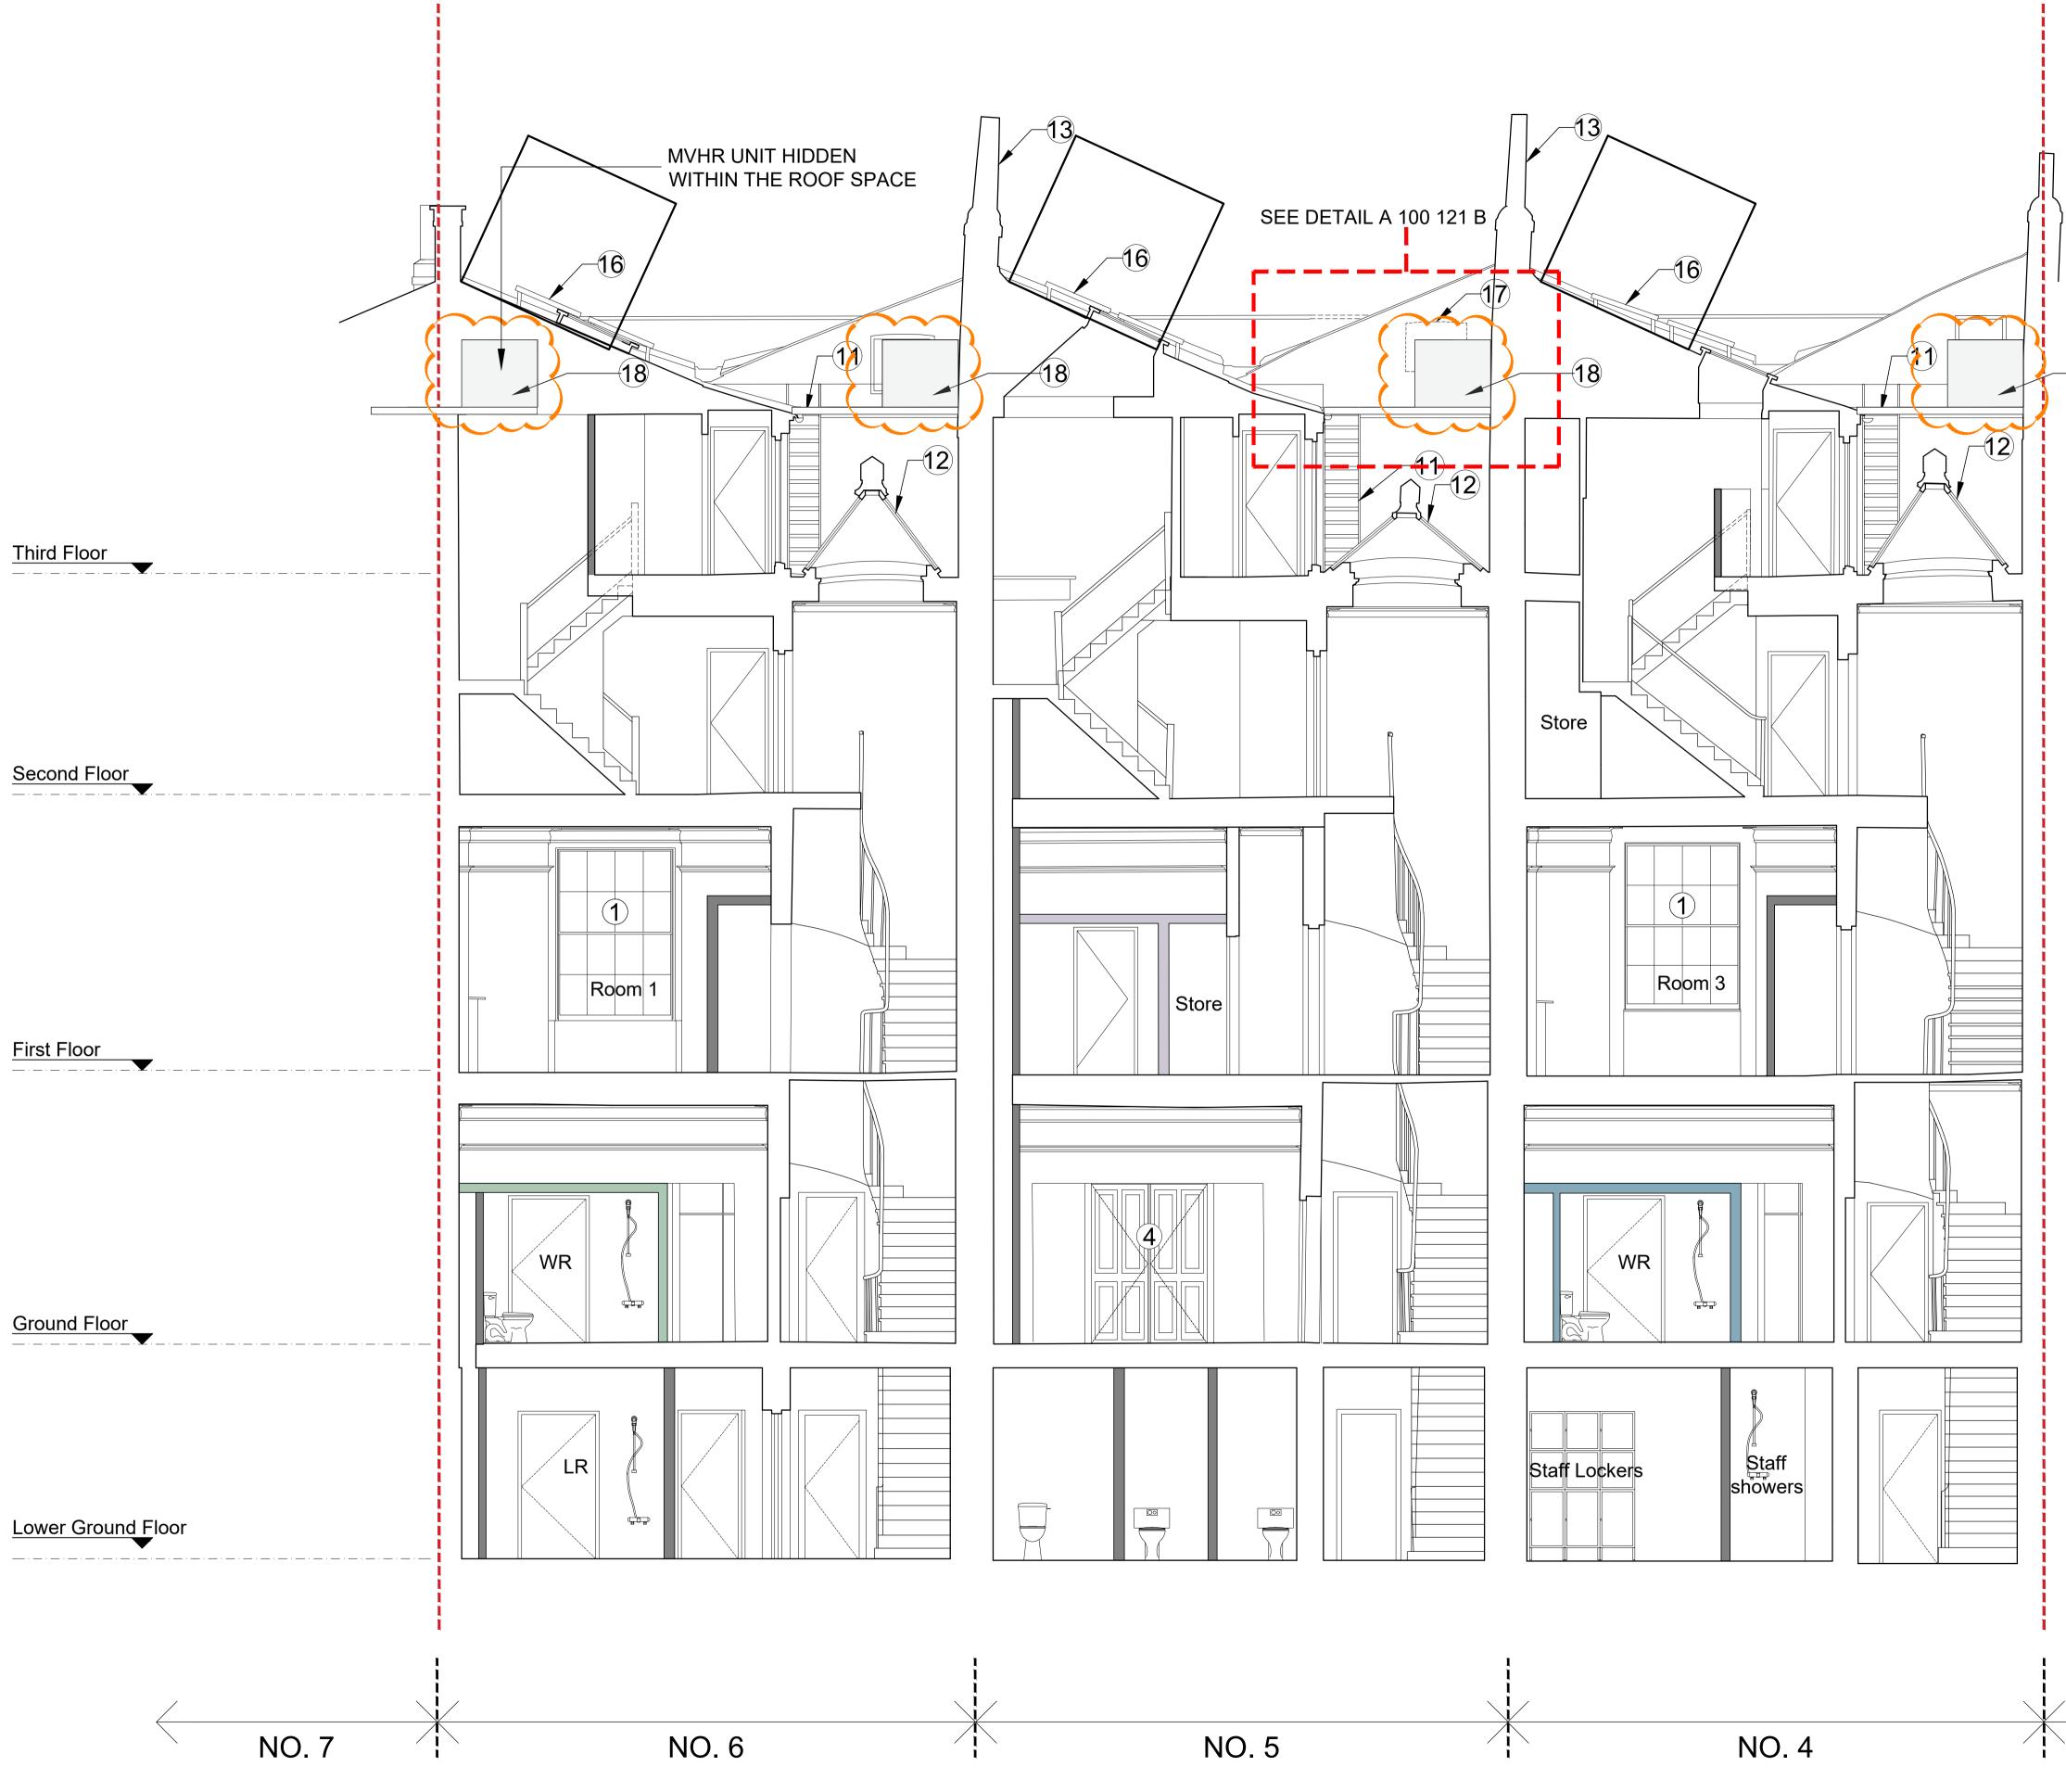

## Material key:

- 1. Existing Masonry / Render / Metalwork / Timber / Doors / Windows / Roof tiles to be cleaned, replaced, repaired, conserved, restored, painted as required.
- 2. Proposed new Brickwork to match existing London Stock (in a non-weathered state.)
- 3. Proposed new painted Stucco / Render.
- 4. Proposed new painted timber Sash Windows / Doors.
- 6. Proposed new brickwork arches above openings. 7. Proposed new painted metal Balustrade / Railings.
- 8. Proposed new garden Staircase with painted
- metal Handrails / Balustrades.
- 9. Existing Sash windows, (refurbished if reconditioned if required) and fitted with rear fixed mirrored spandrels to ameliorate structure behind.
- 11. Access Ladders and Gantries for the purpose of roof access / maintenance / health & safety.
- 12. Lanterns reconditioned as required and to include translucent glazing.
- 13. New authentic, consistent chimney pots replacements as required.
- 14. Proposed Lead flat roof / similar.
- 15. Decking / Planting to flat roof areas.
- 16. Proposed PV Panels
- 17. Blocked existing openings
- 18. MVHR unit resting on supports