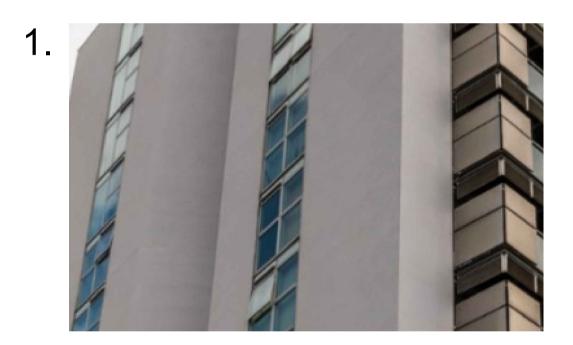

## West Elevation 2 - Proposed

2. 

- 1. Remove all existing EPS Rendered System wall & replace with Non combustible Render System to European fire class A1/A2 -S1, d0. with render finish to match existing.
- 2. Remove all existing Aluminium Insulated Core Infill Panels & replace with Non combustible Aluminium Insulated Core Infill Panels to European fire class A1/A2 -S1, d0 in accordance to EN13501 with colour to match existing.
- 3. Balcony works Replacement of existing polymer composite planks and timber decking underneath and substraites with Non-combustible aluminium decking board to all balconies fire class Class A1/A2-s1, d0. in accordance to EN 13501-1 to match existing.
- 4. All existing window/door systems, curtain walling and glass balustrades are to retained as existing.