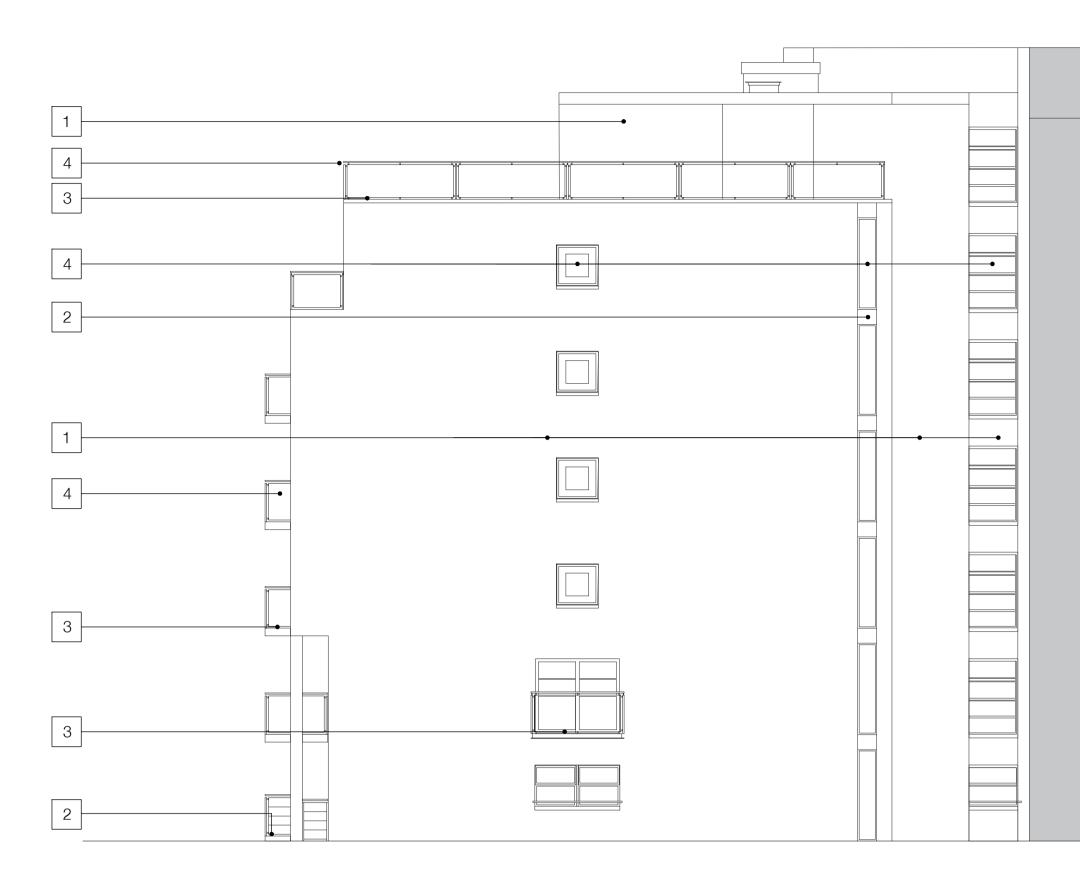

## West Elevation 2 - Proposed

2. 

- 1. Remove all existing EPS Rendered System wall & replace with Non combustible Render System to European fire class A1/A2 -S1, d0. with render finish to match existing.
- 2. Remove all existing Aluminium Insulated Core Infill Panels & replace with Non combustible Aluminium Insulated Core Infill Panels to European fire class A1/A2 -S1, d0 in accordance to EN13501 with colour to match existing.
- 3. Balcony works Replacement of existing polymer composite planks and timber decking underneath and substraites with Non-combustible aluminium decking board to all balconies fire class Class A1/A2-s1, d0. in accordance to EN 13501-1 to match existing.
- 4. All existing window/door systems, curtain walling and glass balustrades are to retained as existing.