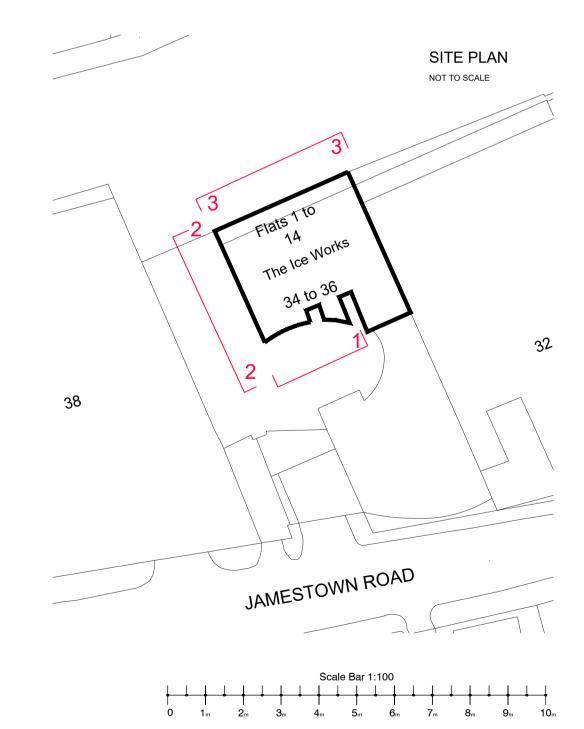

NORTH ELEVATION 3

LEGEND:

Remove all existing EPS Rendered System wall & replace with Non combustible Render System to European fire class A1/A2 -S1, d0. with render finish to match existing.

2. Remove all existing Aluminium Insulated Core Infill Panels & replace with Non combustible Aluminium Insulated Core Infill Panels to European fire class A1/A2 -S1, d0 in accordance to EN13501 with colour to match existing.

3. Remove all existing polymer composite planks & timber decking underneath on balconies & replace with Non-combustible aluminium decking panels to fire class Class A1/A2-s1, d0. in accordance to EN 13501-1 to match existing.

DO NOT SCALE
REPORT ERRORS AND OMISSIONS TO THE ARCHITECT
CHECK ALL DIMENSIONS BEFORE FABRICATION

 REVISION
 DRAWN
 CHK'D
 DATE

 Initial issue
 JP
 RW
 28/03/2025

 01
 Updated following comments
 JP
 RW
 01/04/2025

 02
 Updated Issue
 JP
 RW
 09/04/2025

| PLANNING                      |            |                     |
|-------------------------------|------------|---------------------|
| CONTRACT                      | SCALE      | 1:100 @A1/1:200 @A3 |
| Barretts                      | DATE       | March 2025          |
| The Ice Works                 | DRAWN      | JP                  |
| Camden, London, NW1 7BY       | CHECKED    | RW                  |
| TITLE                         | DRAWING No |                     |
| oposed North Elevation 3 3810 |            | 0050_IW_103         |
|                               | REVISION   | 02                  |