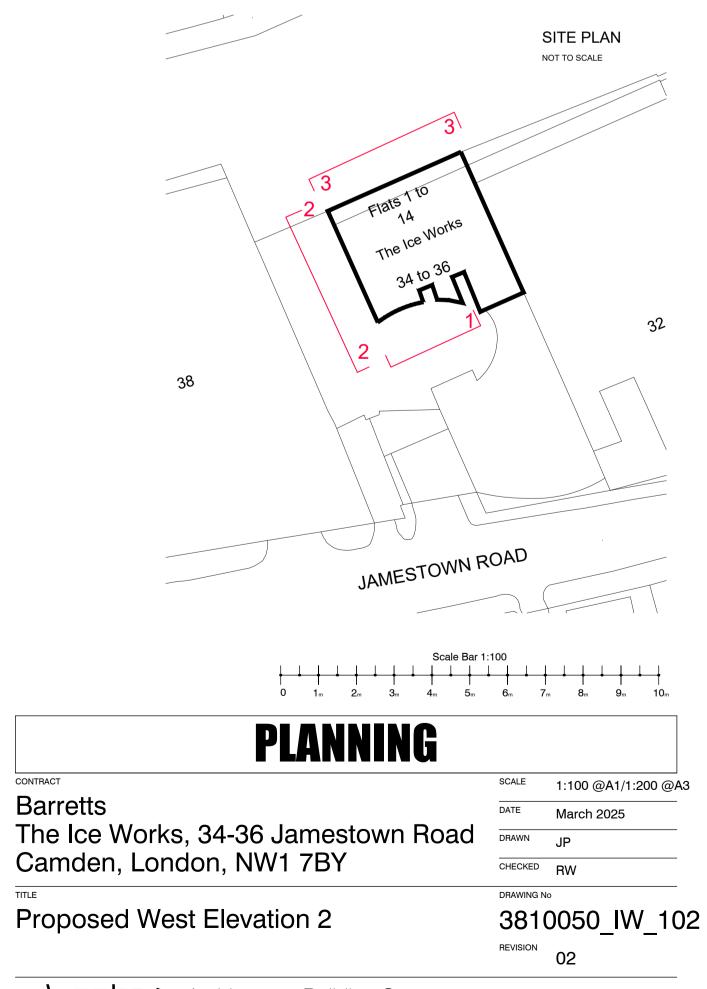

te planks & timber decking underneath on balconies & replace with Non-combustible aluminium decking panels to fire class Class A1/A2-s1, d0. in accordance to EN 13501-1 to match existing.

| DO NOT SCALE<br>REPORT ERRORS AND OMISSIONS TO THE ARCHI<br>CHECK ALL DIMENSIONS BEFORE FABRICATION | TECT  |       |      |
|-----------------------------------------------------------------------------------------------------|-------|-------|------|
| REVISION                                                                                            | DRAWN | CHK'D | DATE |

| -  | Initial issue              | JP | RW 28/03/2025 |
|----|----------------------------|----|---------------|
| 01 | Updated following comments | JP | RW 01/04/2025 |
| 02 | Updated Issue              | JP | RW 09/04/2025 |



Architects + Building Surveyors Brook House Coventry Road Ilford Essex IG1 4QR T 020 8532 4141 F 020 8532 4140