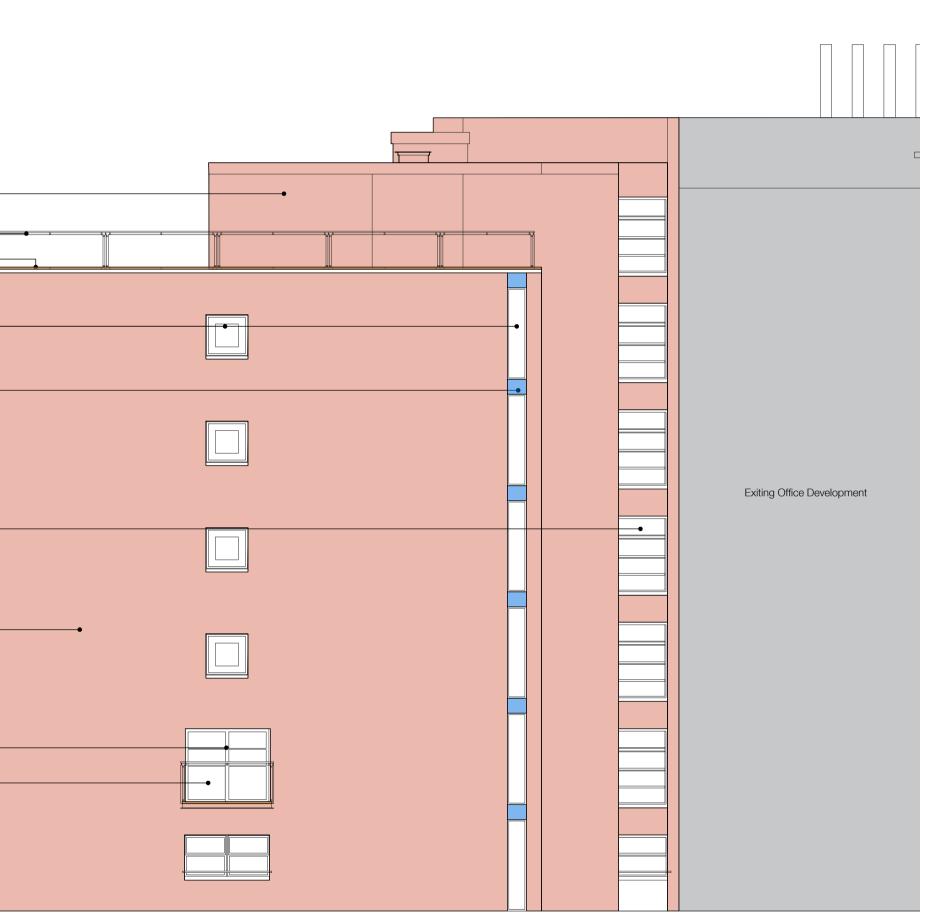

| aluminium decking board to balcony areas.<br>Colour to match existing.                                                                                                                                                                   |  |
|------------------------------------------------------------------------------------------------------------------------------------------------------------------------------------------------------------------------------------------|--|
| Existing windows to remain.                                                                                                                                                                                                              |  |
| Proposed A1/A2 Fire rated Non-combustible<br>aluminium decking board to balcony areas.<br>Colour to match existing.<br>Proposed A1/A2 Fire rated Non combustible<br>Aluminium Insulated Core Infill Panels.<br>Colour to match exsiting. |  |
| Proposed A1/A2 Fire rated Non-combustible aluminium decking board to balcony areas. Colour to match existing.                                                                                                                            |  |
| Existing windows to remain                                                                                                                                                                                                               |  |
| Existing glazed balconies ————<br>to remain.<br>Proposed A1/A2 Fire Rated Non —————                                                                                                                                                      |  |
| combustible Render System with render<br>finish to match existing.                                                                                                                                                                       |  |
| Existing windows to remain.                                                                                                                                                                                                              |  |
|                                                                                                                                                                                                                                          |  |
| Existing glazed balconies —————<br>to remain.                                                                                                                                                                                            |  |
| Existing glazed balconies —————<br>to remain.                                                                                                                                                                                            |  |
| Proposed A1/A2 Fire rated Non-combustible<br>aluminium decking board to balcony areas.<br>Colour to match existing.                                                                                                                      |  |

Proposed A1/A2 Fire Rated Non combustible Render System with render —

Existing glazed balconies to remain.

Proposed A1/A2 Fire rated Non-combustible –

finish to match existing.

WEST ELEVATION 2

## LEGEND:

1. Remove all existing EPS Rendered System wall & replace with Non combustible Render System to European fire class A1/A2 -S1, d0. with render finish to match existing.

CONTRACT

TITLE

2. Remove all existing Aluminium Insulated Core Infill Panels & replace with Non combustible Aluminium Insulated Core Infill Panels to European fire class A1/A2 -S1, d0 in accordance to EN13501 with colour to match existing.

3. Remove all existing polymer composite planks & timber decking underneath on balconies & replace with Non-combustible aluminium decking panels to fire class Class A1/A2-s1, d0. in accordance to EN 13501-1 to match existing.