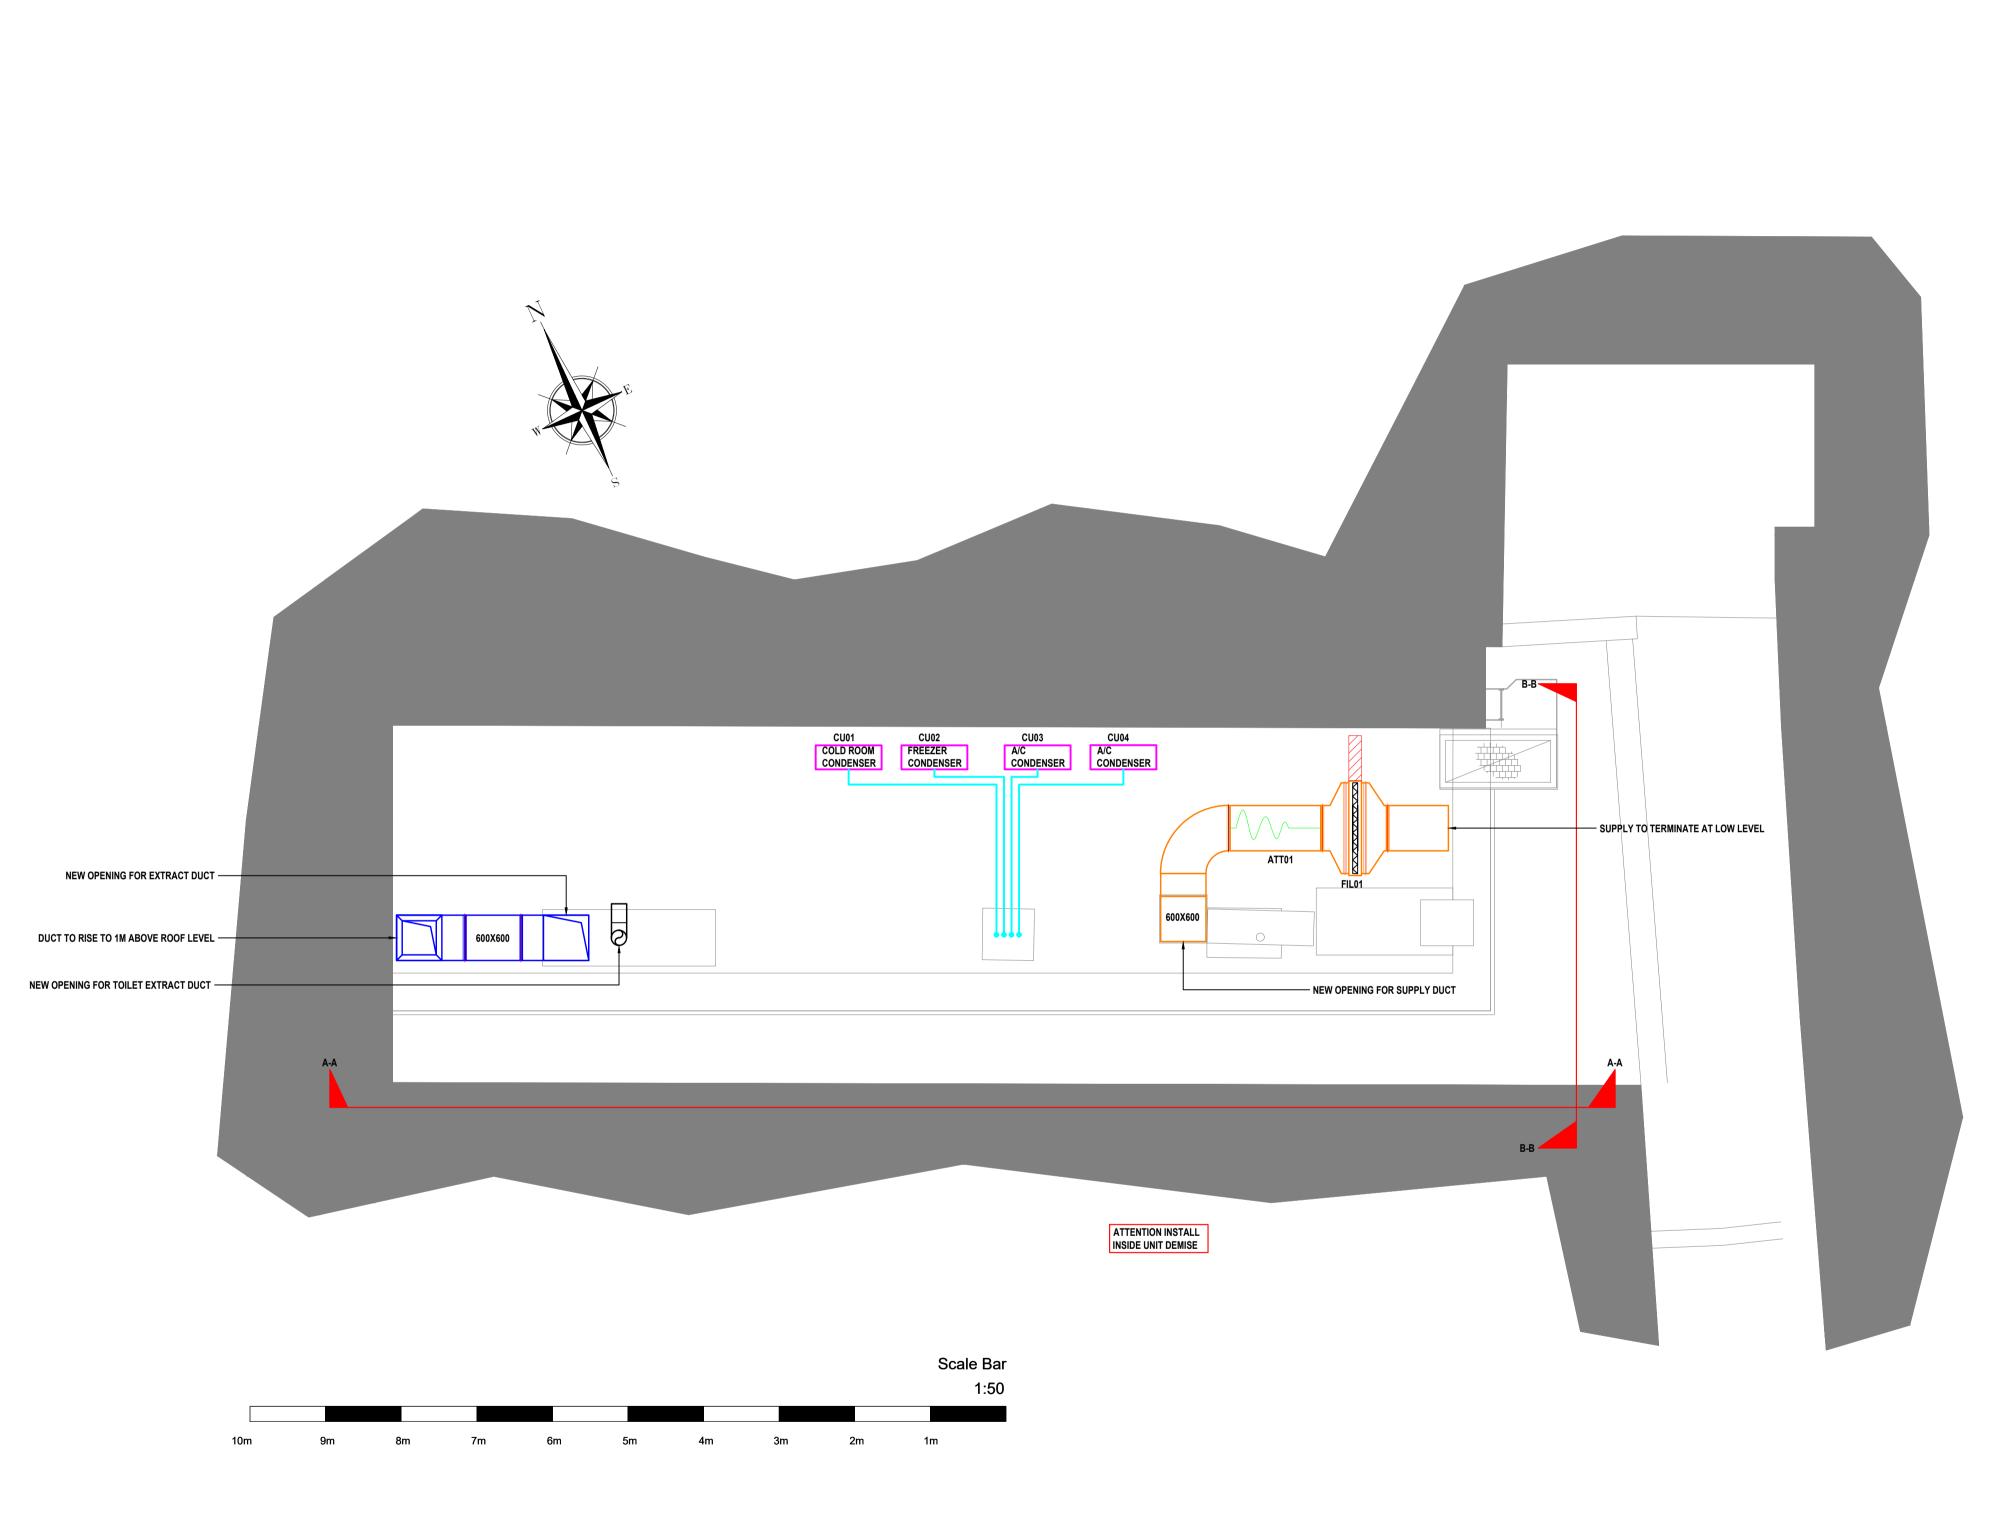

| Service | Service Ref | System     | Manufacturer | <b>Plant</b>        | Location   | Model            | DIMENSIONS    | WIEGHT(KG) |
|---------|-------------|------------|--------------|---------------------|------------|------------------|---------------|------------|
| AC      | CU01        | COLD ROOM  | MITSUBISHI   | COLD ROOM CONDENSER | ROOF PLANT | OP-MPTM022DSP00G | 1055X430X819  | 103        |
| AC      | CU02        | FREEZER    | MITSUBISHI   | FREEZERCONDENSER    | ROOF PLANT | NG-LPQM068NTP00G | 1055X430X819  | 102        |
| AC      | CU03        | KITCHEN AC | MITSUBISHI   | ACOUTDOOR CONDENSER | ROOF PLANT | PUZ-M250YKA2     | 1050X330X1338 | 138        |
| AC      | CU04        | KITCHEN AC | MITSUBISHI   | ACOUTDOOR CONDENSER | ROOF PLANT | PUZ-M250YKA2     | 1050X330X1338 | 138        |

NOTE

DO NOT SCALE FROM THIS DRAWING. ALL DIMENSIONS MUST BE CHECKED/VERIFIED ON SITE.

THIS DRAWING IS TO BE READ IN CONJUNCTION WITH THE LATEST ARCHITECTURAL, STRUCTURAL & BUILDING SERVICES DRAWINGS & SPECIFICATIONS.

SERVICES DRAWINGS & SPECIFICATIONS.

ALL DIMENSIONS ARE IN MILLIMETERS UNLESS NOTED

OTHERWISE. ALL LEVELS ARE IN METERS UNLESS NOTED

ANY DISCREPANCIES SHOULD BE BROUGHT TO THE ATTENTION. IF IN DOUBT, ASK.

THIS DRAWING MUST NOT BE USED FOR INSTALLATION PURPOSES. THE CONTRACTOR SHALL PRODUCE INSTALLATION DRAWINGS.

ALL FIRE DAMPER POSITIONS TO BE CONFIRMED BY ARCHITECT /BUILDING CONTROL.

ACCESS PANELS THROUGH SOLID CEILINGS REQUIRED FOR MECHANICAL SERVICES ACCESS. MECHANICAL CONTRACTOR TO CONFIRM FINAL LOCATIONS AND NUMBER TO SUIT INSTALLED SERVICES.

ACCESS PANELS TO BE FITTED TO DUCTWORK FOR ACCESS TO FDs

CLEAR UNOBSTRUCTED ACCESS MUST BE MAINTAINED TO HIGH LEVEL HRUS, FANS, VALVES, DAMPERS AND ACCESS PANELS PROVIDED FOR INSTALLATION AND FUTURE MAINTENANCE.

WHERE INVERT LEVELS HAVE BEEN INDICATED THESE ARE BASED ON THE DESIGN INFORMATION AND ARE APPROX. ALL LEVELS /

CO-ORDINATION ARE SUBJECT TO SITE VALIDATION AND WORKING DRAWING PRODUCTION.

ATTENUATION REQUIREMENTS TO BE IN ACCORDANCE WITH THE PROJECT ACOUSTIC REPORT.

ALL SERVICES WHEREVER POSSIBLE ARE TO BE LOCATED WITHIN THE CEILING VOIDS OR PARTITIONS. ANY VISIBLE SERVICES ARE TO BE HIGHLIGHTED TO AND AGREED WITH THE ARCHITECT.

TECHNICAL SUBMISSIONS ARE TO BE ISSUED TO THE ARCHITECT BY CONTRACTOR FOR ANY VISIBLE SERVICE SUCH AS GRILLES, AC UNITS SENSORS /CONTROLLERS, BOOSTER SETS ETC FOR SIGN OFF.