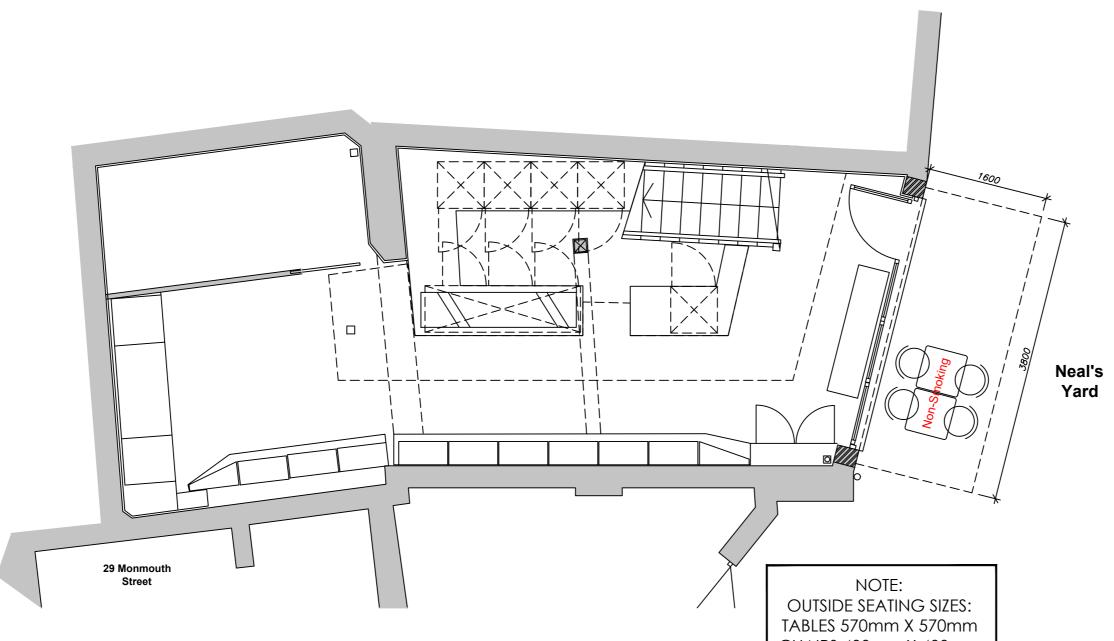

CHAIRS 400mm X 400mm

| Date Detail                                        |  |     |       | Rev                |
|----------------------------------------------------|--|-----|-------|--------------------|
| Issue Status: INFORMATION                          |  |     |       |                    |
| Client: CVS LIMITED                                |  |     |       |                    |
| Project: 6 NEAL'S YARD                             |  |     |       |                    |
| Title:                                             |  |     |       |                    |
| EXTERNAL SEATING LAYOUT                            |  |     |       |                    |
| Area:                                              |  |     |       |                    |
| Level: GROUND FLOOR                                |  |     |       |                    |
| Scale: 1:50@A2 Dat                                 |  |     | 22-02 | -16                |
| Dwg No. 1866-300                                   |  |     |       |                    |
| Prepared by:                                       |  | JMB |       | ed using<br>D 2016 |
|                                                    |  |     |       |                    |
| MJB COMMERCIAL<br>KITCHEN PROJECTS                 |  |     |       |                    |
| The Stables, Home Farm,<br>Eynsford, Kent. DA4 0AE |  |     |       |                    |
| Tel: 01322 420067                                  |  |     |       |                    |
| Fax: 01322 420069<br>Mob: 07775 645 432            |  |     |       |                    |
| Email:MJB@commercialKitchenProjects.com            |  |     |       |                    |