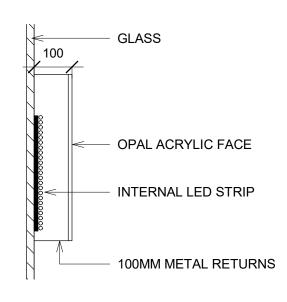

## Proposed Signage Section

NOTE: ALL WORK TO BE CARRIED OUT TO BE TO BRITISH STANDARDS

This drawing is the property of MGPM Ltd and is not to be copied, reproduced, retained or disclosed to any unauthorised person either wholly or in part without prior consent. Use all figured dimensions only. All figured dimensions to be checked on site prior to construction. All discrepancies, errors and omissions to be reported to the designer or project manager prior to construction. Layout and dimensions of existing building to be checked on site. All structural details to be verified by structural consultants before fabrication. If in doubt ask.