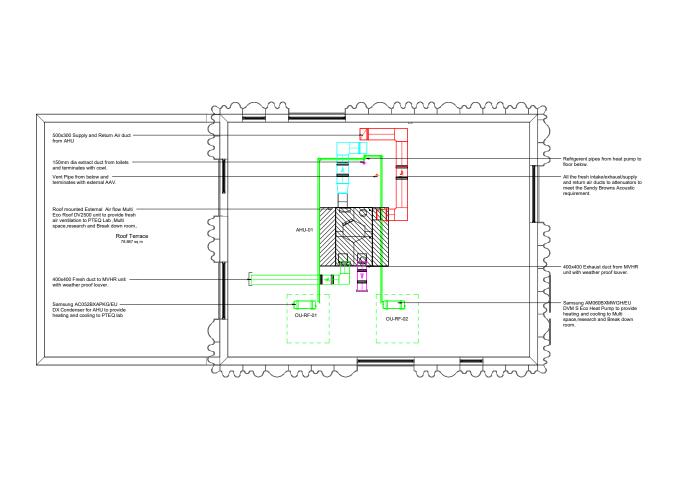

| SAD | Supply Air Duc  |
|-----|-----------------|
| EAD | Extract Air Duc |
| FD  | Fire Dampe      |
| EAL | External Air Lo |
|     |                 |

|  |    | T2         | 13.02.2025        | Tender Issue      |  |
|--|----|------------|-------------------|-------------------|--|
|  |    | T1         | 05.12.2024        | Tender Issue      |  |
|  | P2 | 22.11.2024 | Preliminary Issue |                   |  |
|  |    | P1         | 30.10.2024        | Preliminary Issue |  |
|  |    |            |                   |                   |  |

TENDER STAGE

P3r Engineers Ltd Consulting Building Services Engineers 70 Cowcross Street London EC1M 6EJ

Royal College of Speech & Drama - PTEQ

ROOF - Mechanical services lavout

|       | Scale:      | Drawn by:   | Checked by: |  |
|-------|-------------|-------------|-------------|--|
| Ш     | 1:50        | VG          | AM          |  |
| Date: | Drawing No: | Revision:   |             |  |
|       | July 2024   | 2413-M-1902 | T1          |  |