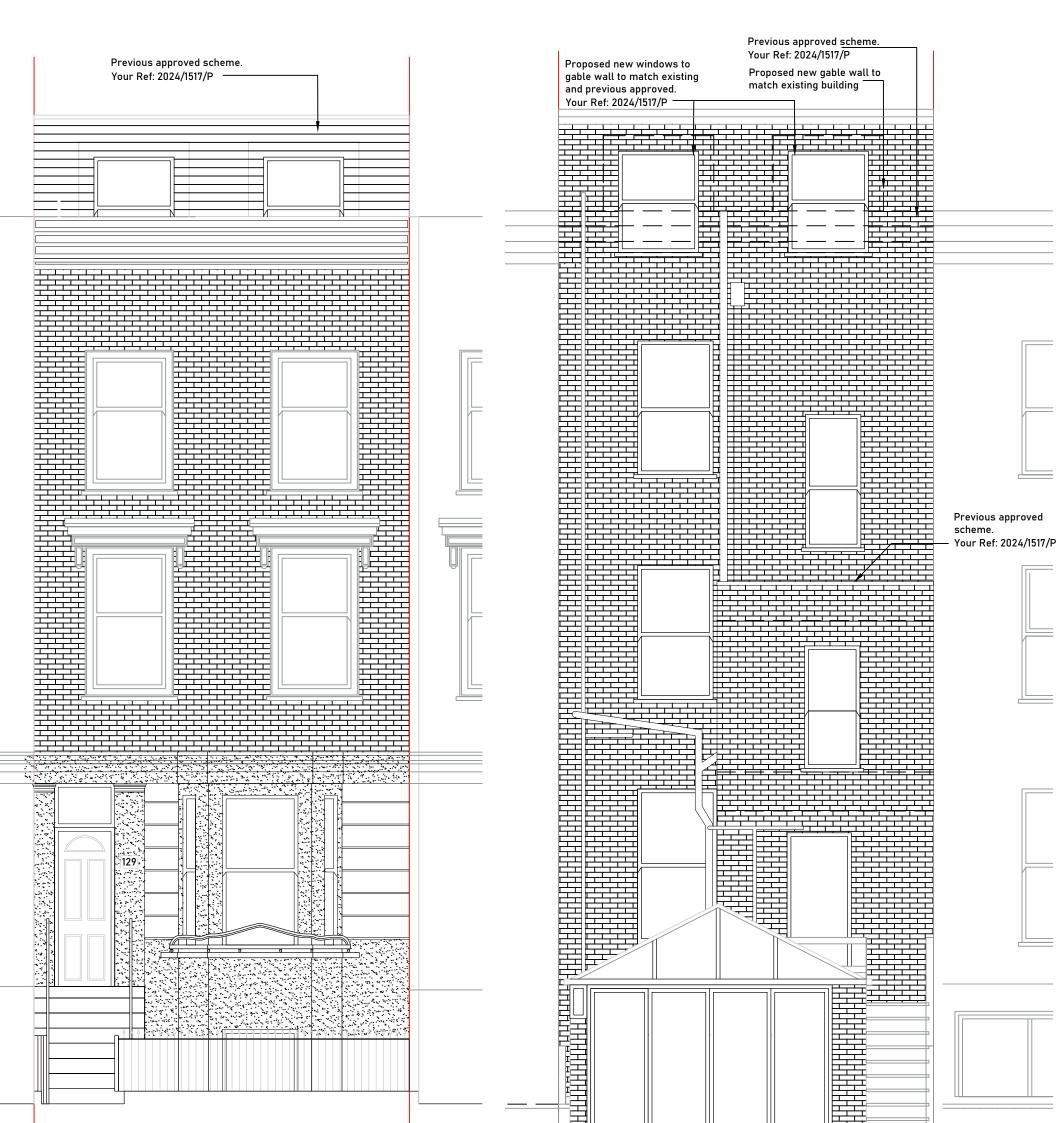

| [01] PROPOSED FRONT ELEVAT | FION                                                                                       | 1:50@A3 [02] PROPOSED REAR ELEVATIO | N              | 1:50@A3 |
|----------------------------|--------------------------------------------------------------------------------------------|-------------------------------------|----------------|---------|
| ArchLine                   | Project_ Loft Conversion                                                                   | Address_ 129 Leighton Road, Kentis  | h Town NW5 2RB | 2.5m    |
| Solutions                  | Drawing Title_ Proposed Front and Rear Elevation                                           |                                     | Notes          |         |
|                            | Client_MNM Property Services Ltd                                                           | Drawn by_ AJ                        |                |         |
|                            | Date_ March 2025                                                                           | Drawing No_ 24001/19                |                |         |
|                            | Scale_1:50@ A3                                                                             |                                     |                |         |
|                            | 30 Longfield Lane - Flamstead End - EN7 6AD - 07476931973 - archlinesolutionsItd@gmail.com |                                     |                |         |