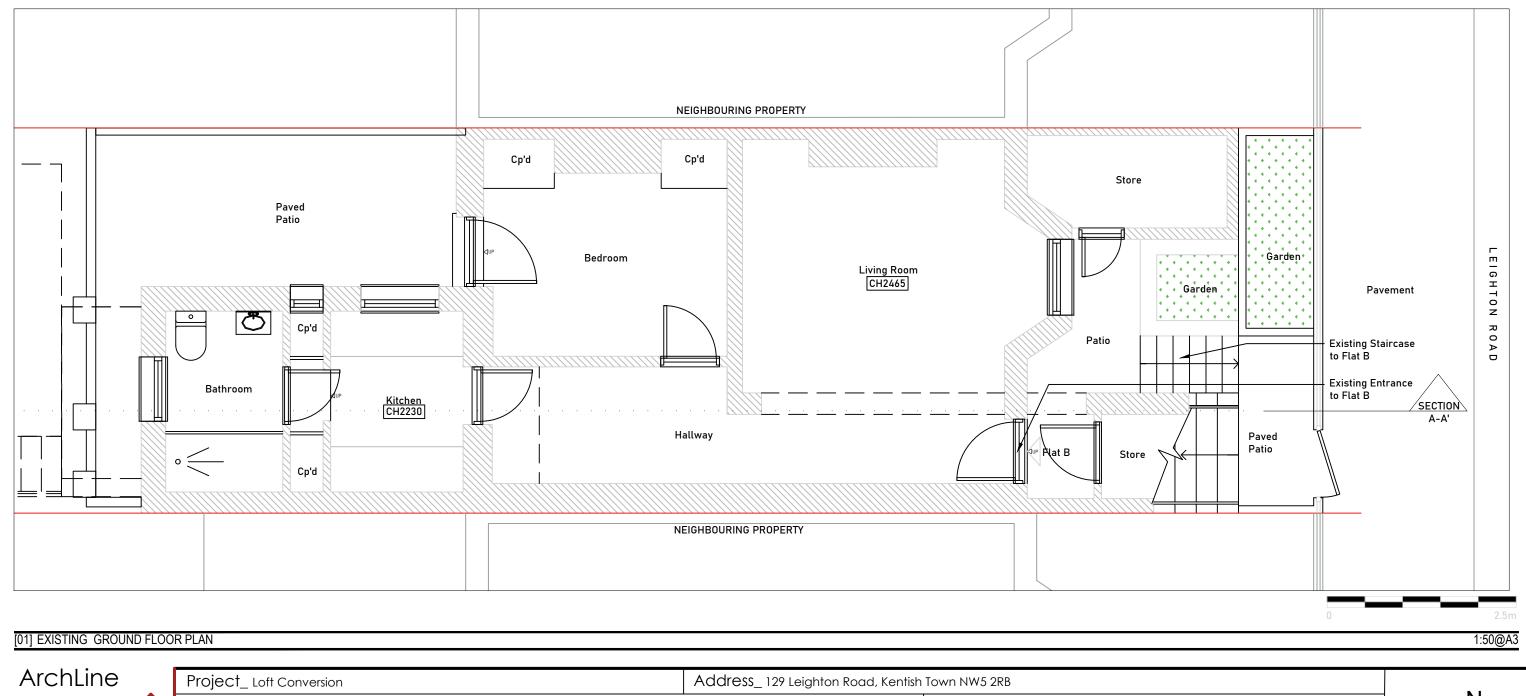

| ArchLine     | Project_ Loft Conversion                                                                   | Address_ 129 Leighton Road, Kentish Town NW5 2RB |       |
|--------------|--------------------------------------------------------------------------------------------|--------------------------------------------------|-------|
| Solutions    | Drawing Title_ Existing Semi Basement Floor Plan                                           |                                                  | Notes |
| Ltd          | Client_MNM Property Services Ltd                                                           | Drawn by_ AJ                                     |       |
| <u>п</u> П " | Date_ March 2025                                                                           | Drawing No_                                      |       |
|              | Scale_1:50 @ A3                                                                            | 24001/03                                         |       |
|              | 30 Longfield Lane - Flamstead End - EN7 6AD - 07476931973 - archlinesolutionsItd@gmail.com |                                                  |       |