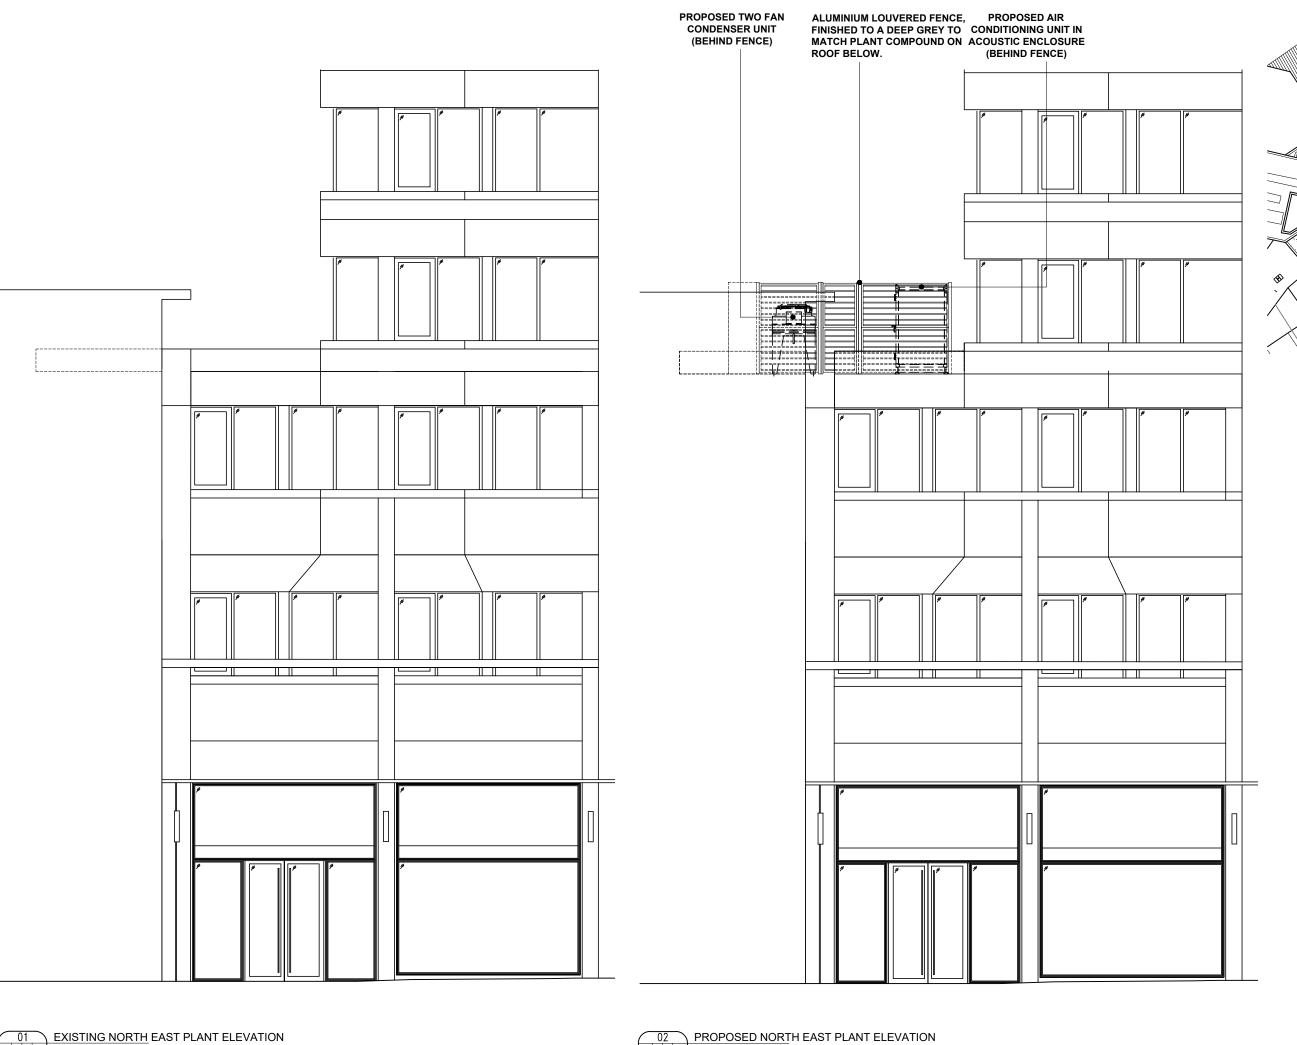

Sainsbury's

SAINSBURY'S LOCAL 21 TOTTENHAM COURT ROAD LONDON, W1T 1BJ

EXISTING AND PROPOSED NORTH EAST PLANT ELEVATION SITE REF: - 199980

| P_199980 |         | P-212 |             |            | Α |
|----------|---------|-------|-------------|------------|---|
| Drawn    | Checked |       | Scale       | Date       |   |
| JN       | VA      |       | AS SHOWN@A3 | 11.03.2025 |   |